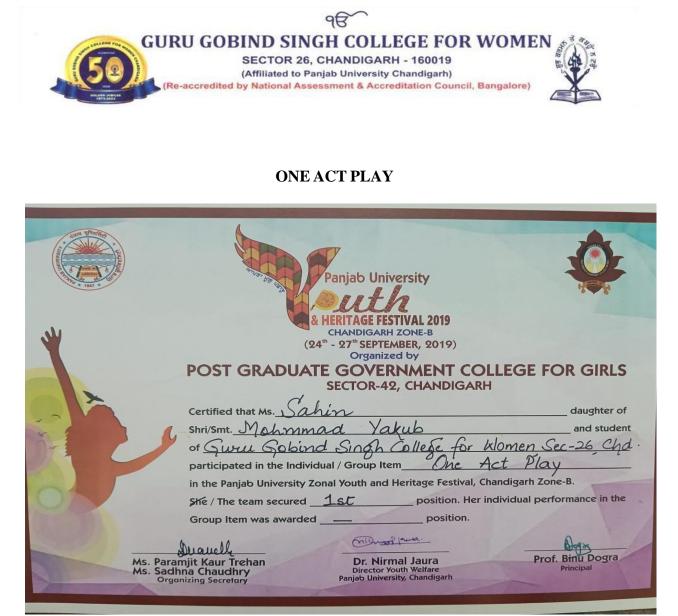

|



First: Sahin One Act Play Panjab University Zonal Youth and Heritage Festival

Etmder Kaur Principal

Guru Gobind Singh College For Women Sector 26, Chandigath



#### First: Jasmine Kaur Gandhi One Act Play Panjab University Zonal Youth and Heritage Festival

|                                                                        | TUTE OF MANAGEMENT<br>TECHNOLOGY           |
|------------------------------------------------------------------------|--------------------------------------------|
| PRATIE                                                                 | Post INANI CHATURVEDI<br>ANEDI<br>26. CLO. |
| First: Shivani Cha<br>Pratibha: Mehandi co<br>GianJyoti Inst. of Manag | aturvedi<br>ompetition Totmder Kayr        |

| 98