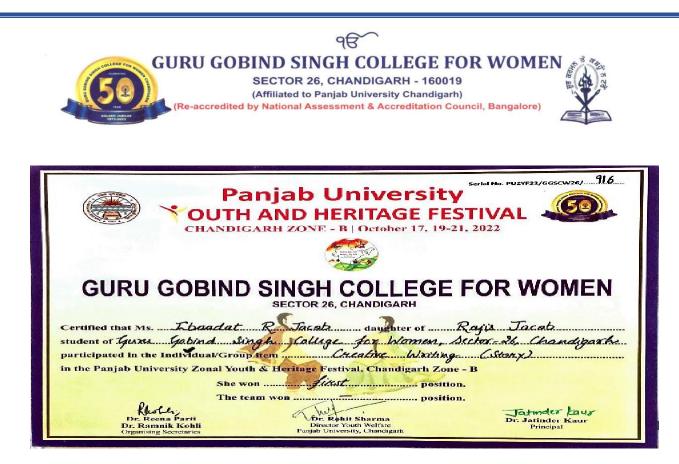

|                                                                                           |

First: Priyam Singh Handwriting Competition Annual Inter College Literary Fest SGGS College, Sec-26, Chandigarh



Second: Aastha Punjab University Youth Heritage Festival: Poem Recitation GGSCW, Sec-26, Chandigarh

Johndes Kaus Principal Guru Gobind Singh College For Women

Sector 26, Chandigarh





GCCBA-50, Chandigarh

Guru Gobind Singh College For Women Sector 26, Chandigarh



First: Ibaadat R Jacob Creative Writing- Story Writing Punjab University Youth Heritage Festival GGSCW, Sec-26, Chandigarh

|                                                                              | njab University                                                                                           |
|------------------------------------------------------------------------------|-----------------------------------------------------------------------------------------------------------|
|                                                                              | ARH ZONE - B   October 17, 19-21, 2022                                                                    |
| GURU GOBIND                                                                  | SINGH COLLEGE FOR WOMEN