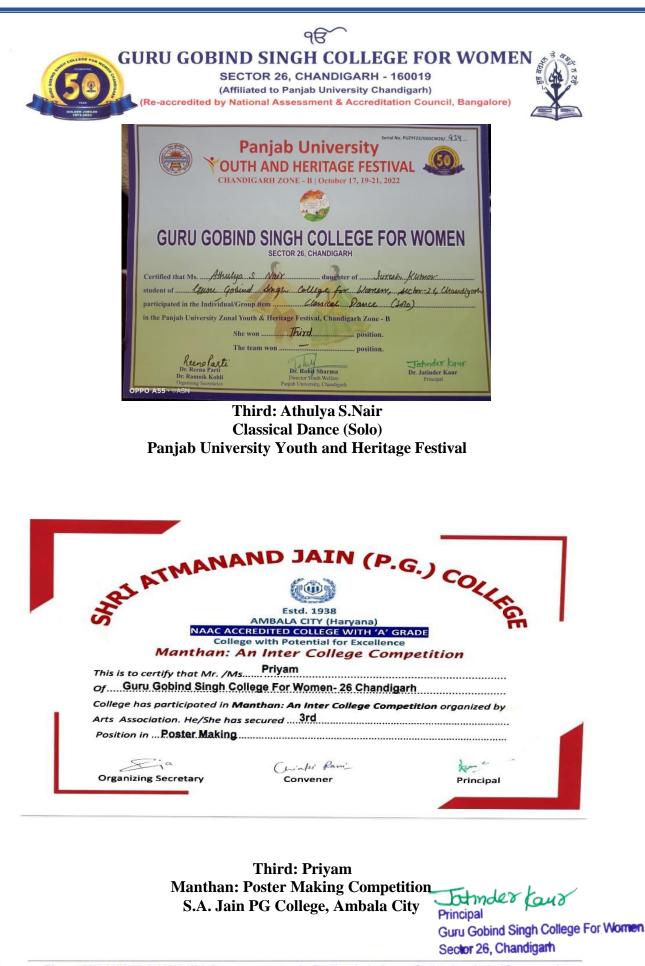

**Gold: Ravina Enrollment number: 8120 IBA Youth World Boxing Championship (Spain)** 

Johnder Kaur Principal

Guru Gobind Singh College For Women Sector 26, Chandigarh

### First: Ravina Enrollment number: 8120 40th Golden Gloves Tournament (Serbia, Europe)

Totmder Kaur Principal

Guru Gobind Singh College For Women Sector 26, Chandigarh

| १ि                                                                                                                                                                                                 |
|----------------------------------------------------------------------------------------------------------------------------------------------------------------------------------------------------|
| GURU GOBIND SINGH COLLEGE FOR WOMEN<br>SECTOR 26, CHANDIGARH - 160019<br>(Affiliated to Panjab University Chandigarh)<br>(Re-accredited by National Assessment & Accreditation Council, Bangalore) |
| SERVICE ANTRONET OF MICH.                                                                                                                                                                          |
| KHELO INDIA WOMEN'S VOLLEYBALL LEAGUE                                                                                                                                                              |
| Certificate of Merit                                                                                                                                                                               |
| This is to Certify that MISS. AMBIKA OF HIMACHAL PRADESH                                                                                                                                           |
| D.O.B. 18.11.2004 Father's Name SH. MAPIL DEV                                                                                                                                                      |
| has secured THIRD position in the KHELO INDIA WOMEN'S VOLLEYBALL LEAGUE FOR SENIOR,                                                                                                                |
| JUNIOR AND SUB-JUNIOR CATEGONIES organised by ROHRU SPORTS ASSOCIATION                                                                                                                             |
| at SHIMLA (H.P.) from 2nd November 2022 to 8th November 2022.                                                                                                                                      |

### Third: Ambika Enrollment number: 8128 Khelo India Women's Volleyball League

Johnder Kaur Principal

Guru Gobind Singh College For Women Sector 26, Chandigarh