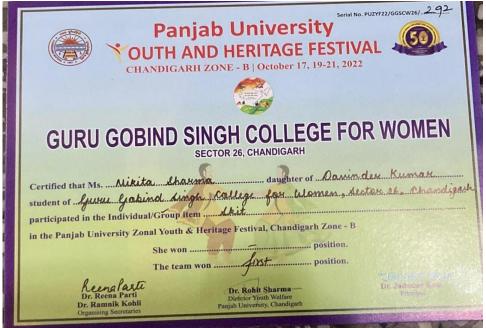

### <u>2022-2023</u>

**GURU GOBIND SINGH COLLEGE FOR WOMEN** SECTOR 26, CHANDIGARH - 160019

(Affiliated to Panjab University Chandigarh) Re-accredited by National Assessment & Accreditation Council, Bangalore)