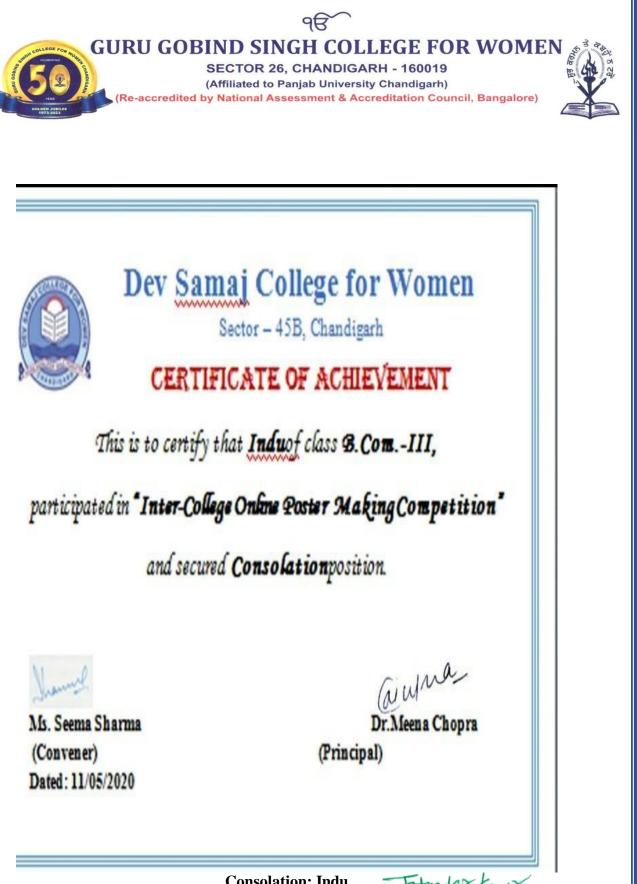

### <u>2022-2023</u>

**GURU GOBIND SINGH COLLEGE FOR WOMEN** SECTOR 26, CHANDIGARH - 160019

(Affiliated to Panjab University Chandigarh) Re-accredited by National Assessment & Accreditation Council, Bangalore)