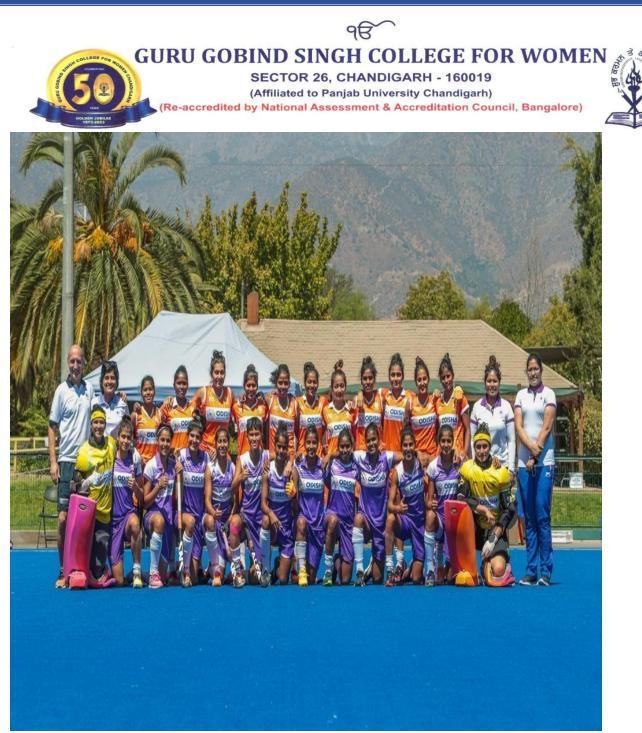

nd Floor, Mohan Co-operative Industrial Estate, (1 Km Ahead of Mohan Estate Metro Station) Mathura Road, New Delhi - 110044, India. T: +91 11 40519770 F: +91 11 46064141 E: hockeyindia@hockeyindia.org W: www.hockeyindia.org

No. HI/CERT/PUN /2021/03/02

HOCKEY INDIA

Affiliated with FIH, AHF & IOA Recognised by MYAS, Govt. of India

02 March 2021

#### TO WHOM IT MAY CONCERN

This is to certify that Ms. Rashanpreet Kaur D/o Mr. Satinder Singh has represented Indian Women Hockey Team in following International Tournaments:

1. 3 Nations Tournament (Jr. Women) at Canberra, Australia from 03 to 08 December 2019. (Winners)

Chile Tour (Jr. Women) at Santiago, Chile from 09 to 25 January 2021. (Winners)





FT

Johndes Kaus Principal

Guru Gobind Singh College For Women Sector 26, Chandigarh



Rashanpreet Kaur Enrolment Number: 6617 Hockey Test Series India V/S Chile

Johndes Kaus Principal

Guru Gobind Singh College For Women Sector 26, Chandigarh



Johnder Kaur

Guru Gobind Singh College For Women Sector 26, Chandigarh

GURU GOBIND SINGH COLLEGE FOR WOMEN

SECTOR 26, CHANDIGARH - 160019 (Affiliated to Panjab University Chandigarh) (Re-accredited by National Assessment & Accreditation Council, Bangalore)

98



Sr. No 08

Maharaja Agrasen Mahavidyalaya Jagadhri

(A Premier Co-Educational College, Affiliated to Kurukshetra University, Kurukshetra)

## Online National Level Power Point Presentation

Organised By

## Department of Commerce

## Certificate of Merit

Awarded to Mr./Ms. Arshmeet kaur of Bcom-1 from Guru Gobind Singh College for women, Sector-26, Chandigarh, For Pr