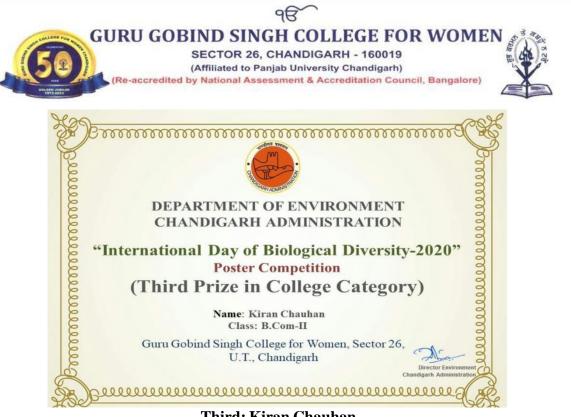

Econophoria 2020: Elevated Pitch C2C: Case Study Competition S.D. College, Sec-32, CHD.

|                                          | ROSE                 |                      |
|------------------------------------------|----------------------|----------------------|
| This is to certify that                  | Indu                 |                      |
|                                          | in the Scollage Maki | 2                    |
| Divisional Engineer (H)<br>Cum-Organiser |                      | Registrar-cum-Patron |



#### Third: Harmanpreet Kaur Bhand Panjab University Zonal Youth and Heritage Festival



Third: Uneja Prakriti: Akshay Urja Diwas: Poster Making Competition PGGCG, Sec-11, Chd.

Tetmder Kaur

Guru Gobind Singh College For Women Sector 26, Chandigath



Third: Kiran Chauhan International Day of Biological Diversity: Poster Making Dept of Environment Chandigarh Administration

|                                                         | GIAN JYOTI<br>INSTITUTE OF MANAGEMENT<br>AND TECHNOLOGY         |
|---------------------------------------------------------|-----------------------------------------------------------------|
|                                                         | A Youth Fest                                                    |
| Certif                                                  | icate of Merit                                                  |
| This certificate is awarde                              | d to Mr. / Ms Indu                                              |
| S/o/D/o Sh Dalege.