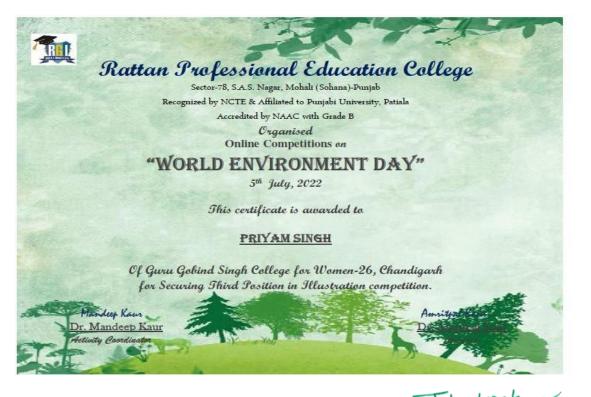

| Name     Dr. Reena Parti       Dr. Reena Parti     Director Youth Welfare       Dr. Ramnik Kohli     Pamjab University, Chandigarh       Organising Secretaries     Pamjab University, Chandigarh                                                                                                                   | Dr. Jatinder Kaur<br>Principal |

Second: Muskan

Group Dance (General)- Panjab University Youth and Heritage Festival (GGSCW, Sec-26, Chandigarh) (GGSCW, Sec-26, Chandigarh)



Third: Priyam Singh Inter-College Online Illustration Competition on World Finvious Rattan Professional Education College, Monali Rattan Professional Education College, Monali Contector 26, Chandigan



**One Act Play - Panjab University Youth and Heritage Festival** 

| Serial No. PUZYF22/GSSCW26/ 259<br>Panjab University<br>OUTH AND HERITAGE FESTIVAL<br>CHANDIGARH ZONE - B   October 17, 19-21, 2022                                                                                                                     |
|---------------------------------------------------------------------------------------------------------------------------------------------------------------------------------------------------------------------------------------------------------|
|