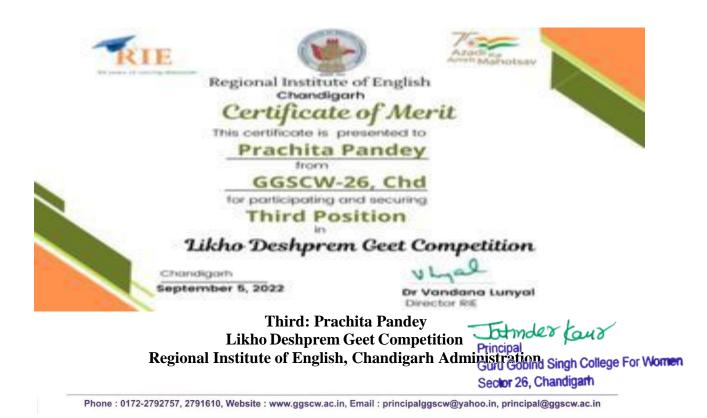

### <u>2022-2023</u>

**GURU GOBIND SINGH COLLEGE FOR WOMEN** SECTOR 26, CHANDIGARH - 160019

(Affiliated to Panjab University Chandigarh) Re-accredited by National Assessment & Accreditation Council, Bangalore)