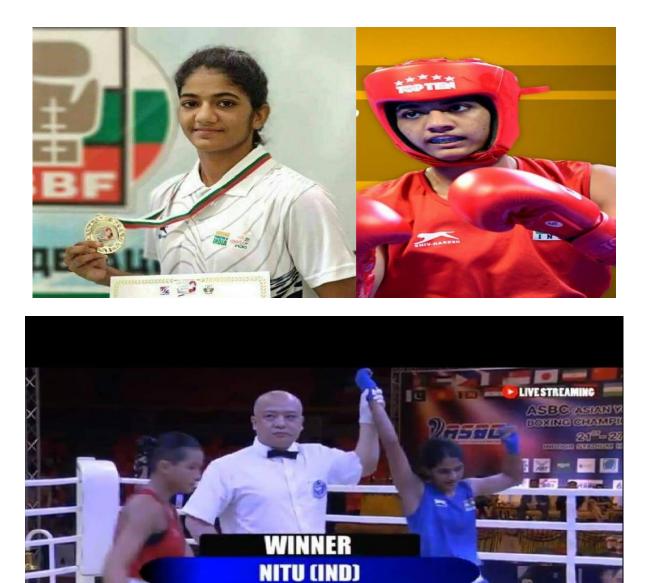

|

in Inter - College Competitions held on November 07,2019 to commemorate 550<sup>th</sup> Prakash Purab

of Sri Guru Nanak Dev Ji.

Muyice Ms.Manpreet Kaur Bajwa (Convenor) tanwalt tam Dr. Kanwaljit Kaur Marwaha (Coordinator)

Ms Satinder Kaur Principal

Third: Shweta Bhardwaj Elocution Competition SGGS College, Sec-26, Chd.

Formder Kaur

Guru Gobind Singh College For Women Sector 26, Chandigarh







Nitu Enrollment Number: 3689 Youth Women's World Boxing Championship

Etmder Kaur Principal

Guru Gobind Singh College For Women



## Third: Kunjna Singh Enrollment Number: 2719 All India Inter University Volleyball Tournament

Totmder Kaur

Principal Guru Gobind Singh College For Women Sector 26 Chandigath



Guru Gobind Singh College For Women

| 98                                                                                                                                                                                                                          |
|-----------------------------------------------------------------------------------------------------------------------------------------------------------------------------------------------------------------------------|