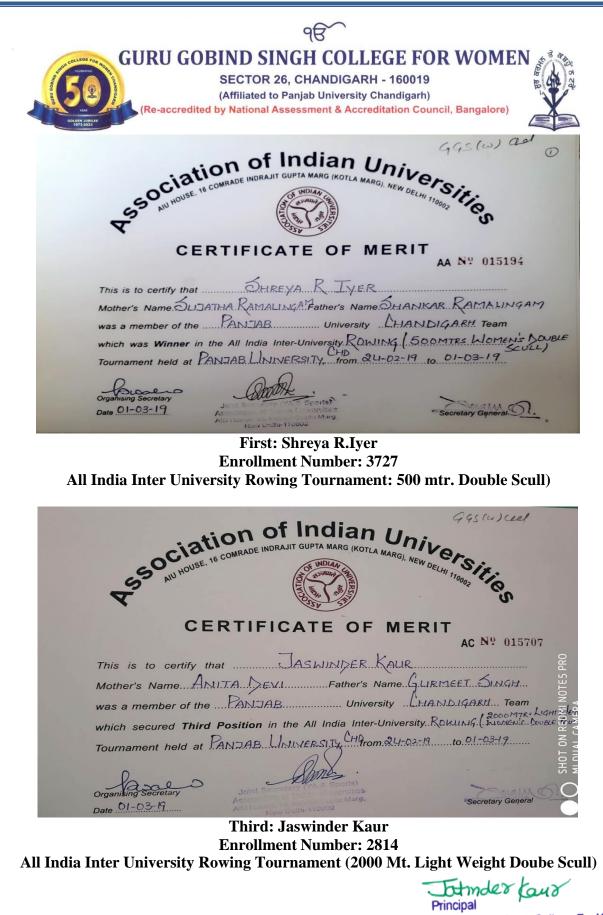

|

in Inter - College Competitions held on November 07,2019 to commemorate 550<sup>th</sup> Prakash Purab

of Sri Guru Nanak Dev Ji.

Muyice Ms.Manpreet Kaur Bajwa (Convenor) tanwalt tam Dr. Kanwaljit Kaur Marwaha (Coordinator)

Ms Satinder Kaur Principal

Third: Shweta Bhardwaj Elocution Competition SGGS College, Sec-26, Chd.

Formder Kaur

Guru Gobind Singh College For Women Sector 26, Chandigarh







Nitu Enrollment Number: 3689 Youth Women's World Boxing Championship

Etmder Kaur Principal

Guru Gobind Singh College For Women



## Third: Kunjna Singh Enrollment Number: 2719 All India Inter University Volleyball Tournament

Totmder Kaur

Principal Guru Gobind Singh College For Women Sector 26 Chandigath



Guru Gobind Singh College For Women

| 98                                                                                                                                                                                                                          |
|-----------------------------------------------------------------------------------------------------------------------------------------------------------------------------------------------------------------------------|
| GURU GOBIND SINGH COLLEGE FOR WOMEN<br>SECTOR 26, CHANDIGARH - 160019<br>(Affiliated to Panjab University Chandigarh)<br>(Re-accredited by National Assessment & Accreditation Council, Bangalore)                          |
| GGS(w)- Clel @