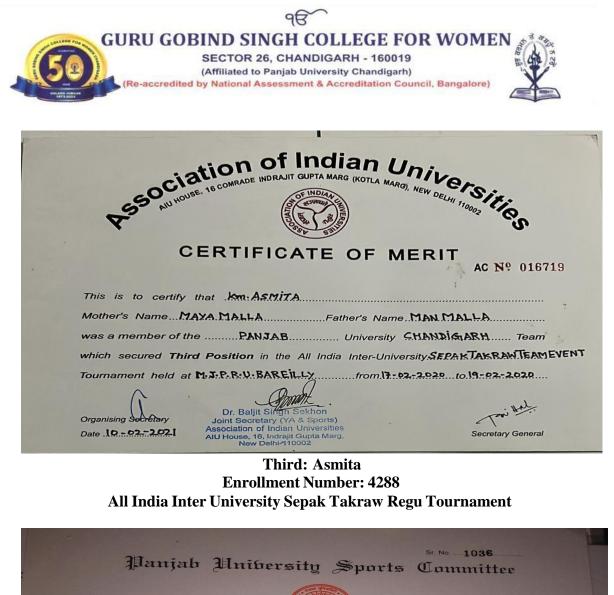

cipal                                                                                                                                                                                                                                                                                                                                                                                                          |                                                                                                                                                                                                                                  |

Third: Prabhjot Kaur Blog Writing Competition Dev Samaj College, Sec- 45, Chandigarh

Johnder Kaur Principal

Guru Gobind Singh College For Women Sector 26, Chandigath





Certified that AKSHITA RATHORF 5/0/D/0 Shri BHOOP SUNGH RATHORF & SMIT LATA University Regd. No. 1. 7918 00000 S. student of. GGS (KI) - CHD was member of the Panjab University KHD-KHD which participated in the North/North-East Zone Inter University Competition for the session 2019-20 held at NR RML ANADH UNIVERSITY- FAILABAD from 23-11-19 To 27-11-19

CHANDIGARH Date 30-06-2021



**Third: Akshita Rathore** Enrollment Number: 2714 All India Inter University Kho Kho Tournament Guru Gobind Singh College For Women

Totmder Kaur Sector 26, Chandigarh

toastail lite

Panjab University Sport





**Third: Kunjna Singh Enrollment Number: 2719** All India Inter University Volleyball Tournamenter Cour

Principal

Guru Gobind Singh College For Women Sector 26, Chandigarh

| GURU GOBIND SINGH COLL