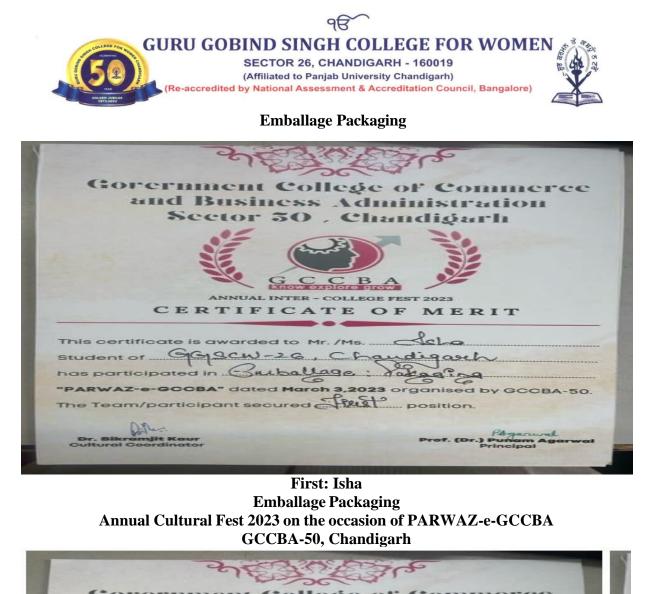

|                                                                                           |

First: Priyam Singh Handwriting Competition Annual Inter College Literary Fest SGGS College, Sec-26, Chandigarh



Second: Aastha Punjab University Youth Heritage Festival: Poem Recitation GGSCW, Sec-26, Chandigarh

Johndes Kaus Principal Guru Gobind Singh College For Women

Sector 26, Chandigarh





GCCBA-50, Chandigarh

Guru Gobind Singh College For Women Sector 26, Chandigarh



First: Ibaadat R Jacob Creative Writing- Story Writing Punjab University Youth Heritage Festival GGSCW, Sec-26, Chandigarh

|                                                                              | njab University                                                                                           |
|------------------------------------------------------------------------------|-----------------------------------------------------------------------------------------------------------|
|                                                                              | ARH ZONE - B   October 17, 19-21, 2022                                                                    |
| GURU GOBIND