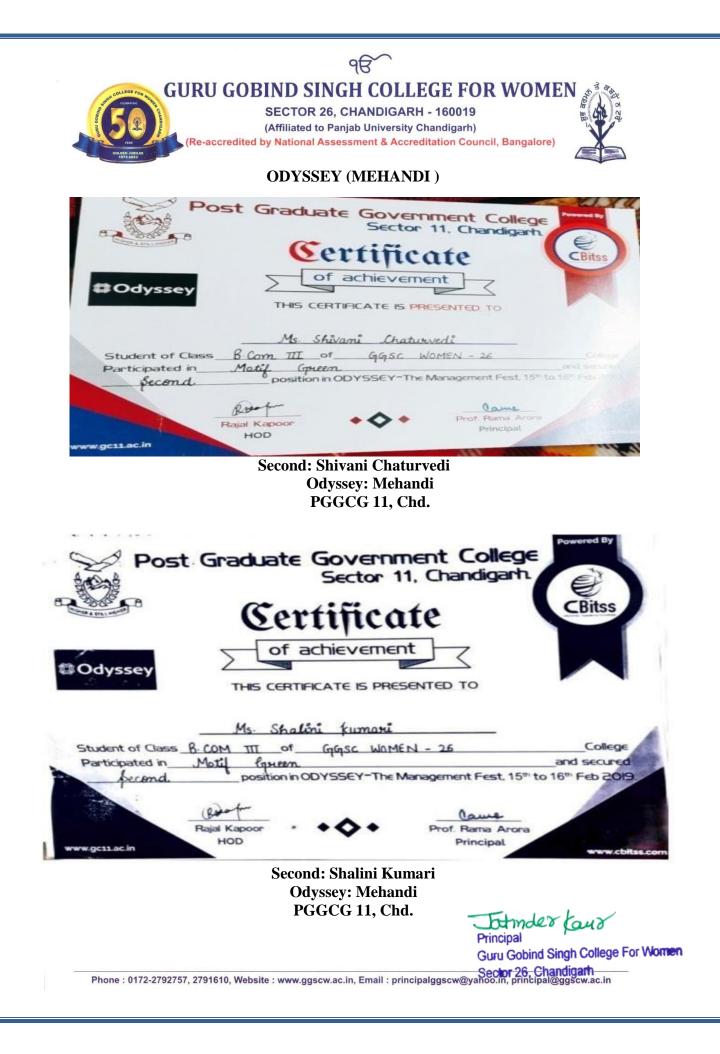

### Third: Ambika Enrollment number: 8128 Khelo India Women's Volleyball League

Johnder Kaur Principal

Guru Gobind Singh College For Women Sector 26, Chandigarh