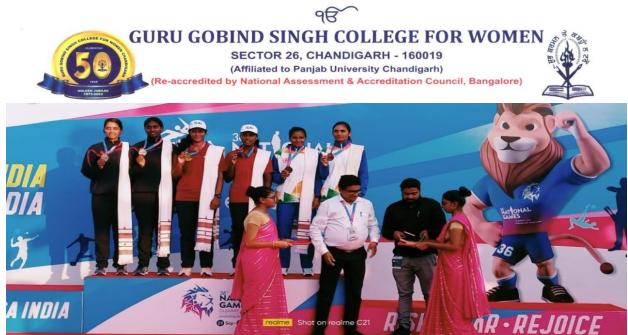

### <u>2022-2023</u>

**GURU GOBIND SINGH COLLEGE FOR WOMEN** SECTOR 26, CHANDIGARH - 160019

(Affiliated to Panjab University Chandigarh) Re-accredited by National Assessment & Accreditation Council, Bangalore)