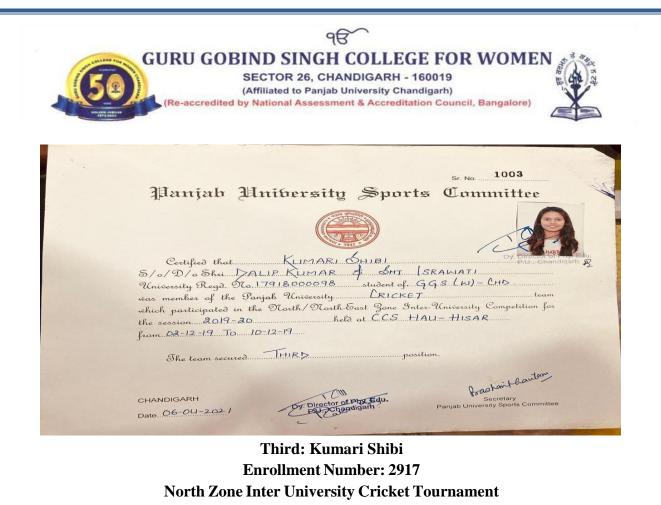

|

Third: Prabhjot Kaur Blog Writing Competition Dev Samaj College, Sec- 45, Chandigarh

Johnder Kaur Principal

Guru Gobind Singh College For Women Sector 26, Chandigath





Certified that AKSHITA RATHORF 5/0/D/0 Shri BHOOP SUNGH RATHORF & SMIT LATA University Regd. No. 1. 7918 00000 S. student of. GGS (KI) - CHD was member of the Panjab University KHD-KHD which participated in the North/North-East Zone Inter University Competition for the session 2019-20 held at NR RML ANADH UNIVERSITY- FAILABAD from 23-11-19 To 27-11-19

CHANDIGARH Date 30-06-2021



**Third: Akshita Rathore** Enrollment Number: 2714 All India Inter University Kho Kho Tournament Guru Gobind Singh College For Women

Totmder Kaur Sector 26, Chandigarh

toastail lite

Panjab University Sport





**Third: Kunjna Singh Enrollment Number: 2719** All India Inter University Volleyball Tournamenter Cour

Principal

Guru Gobind Singh College For Women Sector 26, Chandigarh

| GURU GOBIND SINGH COLLEGE FOR WOMEN<br>SECTOR 26, CHANDIGARH - 160019<br>(Affiliated to Panjab University Chandigarh)<br>(Re-accredited by National Assessment & Accreditation Council, Bangalore)