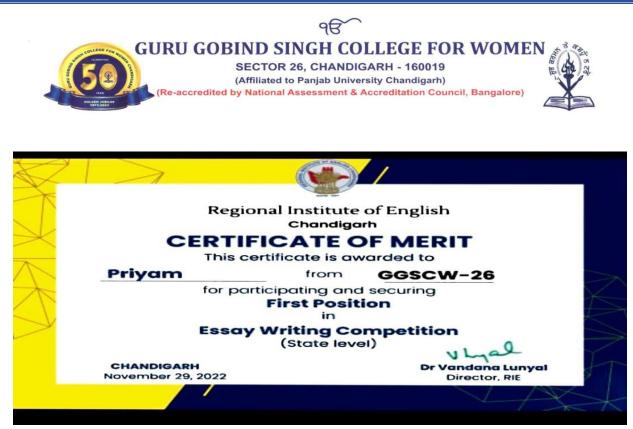

M. A. Music<br>Instrumental           | 2138002                    | Guru Nanak Girls<br>College,<br>Yamunanagar                         | 1st                   |
| Instrument<br>Playing | nt 🖌   | Arun                    | B.A. 1 <sup>st</sup> Year             | 121220200632               | S.D.PG College,<br>Panipat                                          | 2 <sup>nd</sup>       |
|                       |        | Rahul Kumar             | B.A. 1 <sup>st</sup> Year             | 213569                     | D.A.V. College<br>(Lahore), A/City                                  | 3 <sup>rd</sup>       |

First: Simranjeet Kaur Punj Result Manthan: Poster Making Competition S.A. Jain PG College, Ambala City

Totmdes Kaus Principal

Guru Gobind Singh College For Women Sector 26, Chandigarh



First: Priyam State Level Essay Writing Competition Regional Institute of English, Chandigarh Administration

|                        | T.S. CENTRAL STATE<br>Sector 17, Chan                                                  | ICN                                                 |
|------------------------|----------------------------------------------------------------------------------------|-----------------------------------------------------|
| AN.                    | NUAL PRIZE DISTRIBUTION F                                                              |                                                     |
|                        | Certificate of Mer                                                                     | it                                                  |
| Certif