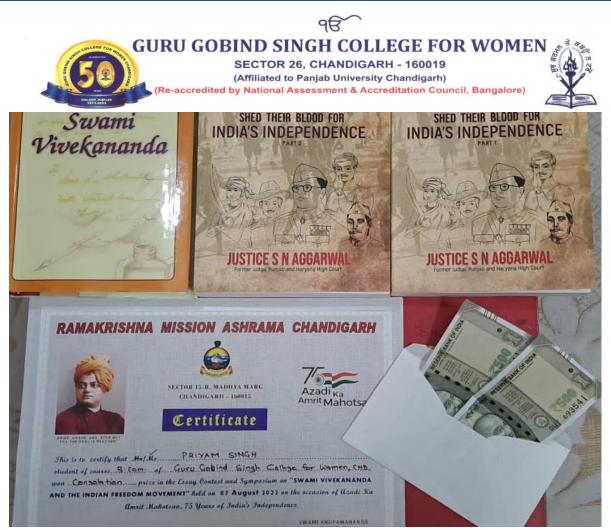

### <u>2022-2023</u>

**GURU GOBIND SINGH COLLEGE FOR WOMEN** SECTOR 26, CHANDIGARH - 160019

(Affiliated to Panjab University Chandigarh) Re-accredited by National Assessment & Accreditation Council, Bangalore)