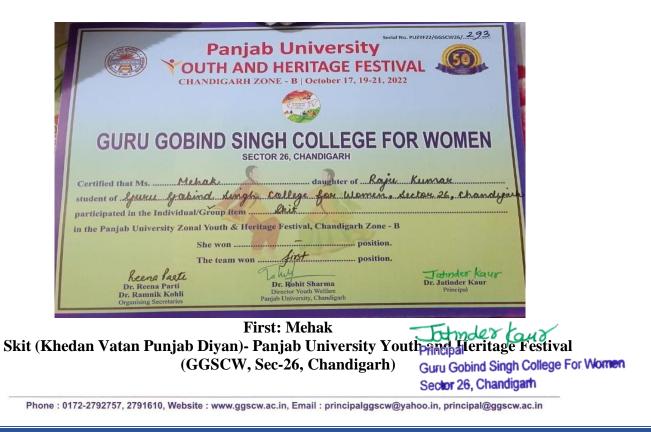

### <u>2022-2023</u>

**GURU GOBIND SINGH COLLEGE FOR WOMEN** SECTOR 26, CHANDIGARH - 160019

(Affiliated to Panjab University Chandigarh) Re-accredited by National Assessment & Accreditation Council, Bangalore)