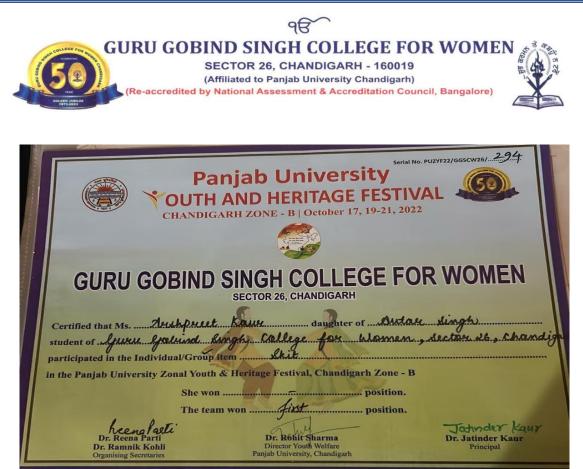

### <u>2022-2023</u>

**GURU GOBIND SINGH COLLEGE FOR WOMEN** SECTOR 26, CHANDIGARH - 160019

(Affiliated to Panjab University Chandigarh) Re-accredited by National Assessment & Accreditation Council, Bangalore)