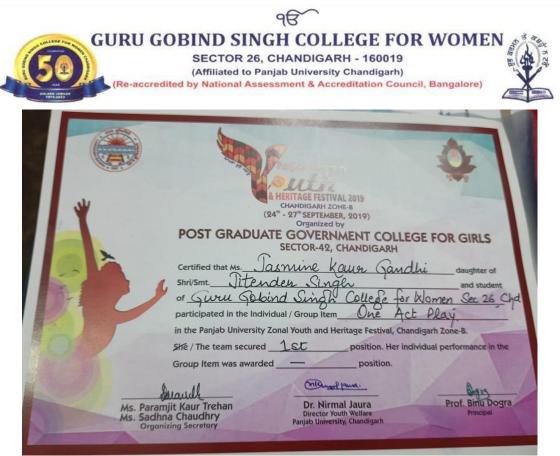

|



First: Sahin One Act Play Panjab University Zonal Youth and Heritage Festival

Etmder Kaur Principal

Guru Gobind Singh College For Women Sector 26, Chandigath



#### First: Jasmine Kaur Gandhi One Act Play Panjab University Zonal Youth and Heritage Festival

|                                                                        | TUTE OF MANAGEMENT<br>TECHNOLOGY           |
|------------------------------------------------------------------------|--------------------------------------------|
| PRATIE                                                                 | Post INANI CHATURVEDI<br>ANEDI<br>26. CLO. |
| First: Shivani Cha<br>Pratibha: Mehandi co<br>GianJyoti Inst. of Manag | aturvedi<br>ompetition Totmder Kayr        |

| 98