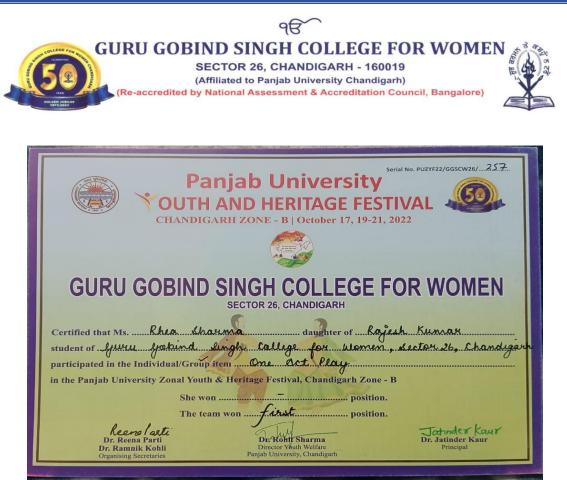

|
| participated in the Individual/Group item                                                                                                           |
| She won position.                                                                                                                                   |
| The team wonf.33.st                                                                                                                                 |
| Muskan Rana                                                                                                                                         |

One Act Play (Jugnu Khudkhushi Nahi Karega) - Panjab University Youth and Heritage Festival (GGSCW, Sec-26, Chandigarh

Guru Gobind Singh College For Women Sector 26, Chandigath



First: Rhea Sharma

One Act Play (Jugnu Khudkhushi Nahi Karega) - Panjab University Youth and Heritage Festival (GGSCW, Sec-26, Chandigarh)

| <b>OUT</b>                         | Panjab University<br>H AND HERITAGE FEST<br>IGARH ZONE - B   October 17, 19-21,                                         |                        |
|------------------------------------|-------------------------------------------------------------------------------------------------------------------------|------------------------|
|                                    |                                                                                                                         |                        |
| GURU GOBIN                         | D SINGH COLLEGE