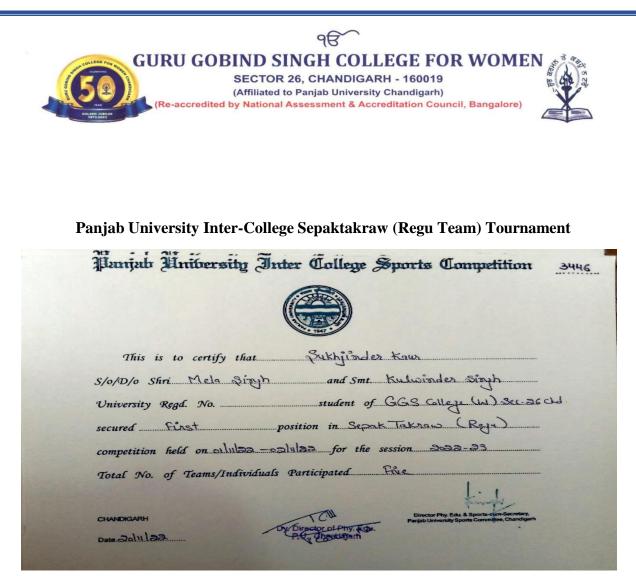

als Participated                                                                                                                                                                                                                                                                                                                                                                                                                                                                                                                                                                           | Rowin<br>for the session | g (500 M., W4X)<br>2022-23 |

Second: Janvi Rowing (500 M., W4X) Panjab University Inter-College Rowing Tournaments

Totmder Kaur Principal

Guru Gobind Singh College For Women Sector 26, Chandigath



First: Sukhjinder Kaur Panjab University Inter-College Sepaktakraw (Regu Team) Tournament

Etmder Kaur Principal

Guru Gobind Singh College For Women Sector 26, Chandigarh

|       | 98                                                                                                                                                                                                 |
|-------|----------------------------------------------------------------------------------------------------------------------------------------------------------------------------------------------------|
| o man | GURU GOBIND SINGH COLLEGE FOR WOMEN<br>SECTOR 26, CHANDIGARH - 160019<br>(Affiliated to Panjab University Chandigarh)<br>(Re-accredited by National Assessment & Accreditation Council, Bangalore) |
|