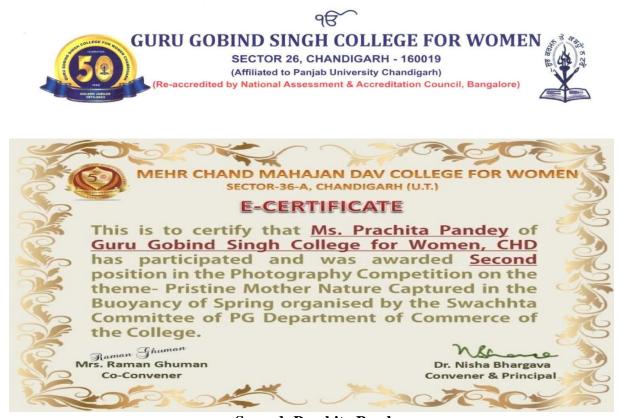

|
| Total No. of Teams/Individuals Participated Ten                                                                                                                                                    |
| CHANDIGARH<br>Date: 03.03.2022 Dy Director Phy. Edu - Director Phy. Edu & Sports-cum Secretary<br>Pariab University Sports Committee,<br>Chandigern                                                |

Third: Sneha Panjab University Inter College Karate Tournament: Karate (61 Kg)

Johndes Kaus Principal

Guru Gobind Singh College For Women Sector 26, Chandigath





First: Rajani Enrollment Number: 4045 Online Hockey Skill Competition

Johndes Kaus Principal

Guru Gobind Singh College For Women Sector 26, Chandigath



Second: Prachita Pandey National Level Photography Competition Swachhta Committee of PG Dept. of Commerce MCM DAV College for Women, Sec-36, Chandigarh

| Origin                                                                                                                                                                        | Weed hearth<br>Organization                    | Azadi ka<br>Azadi ka                      | and the second sec |                                                |
|-------------------------------------------------------------------------------------------------------------------------------------------------------------------------------|------------------------------------------------|-------------------------------------------|----------------------------------