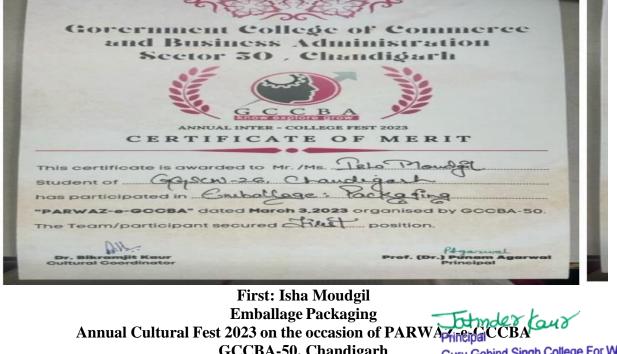

|                                                                                           |

First: Priyam Singh Handwriting Competition Annual Inter College Literary Fest SGGS College, Sec-26, Chandigarh



Second: Aastha Punjab University Youth Heritage Festival: Poem Recitation GGSCW, Sec-26, Chandigarh

Johndes Kaus Principal Guru Gobind Singh College For Women

Sector 26, Chandigarh





GCCBA-50, Chandigarh

Guru Gobind Singh College For Women Sector 26, Chandigarh



First: Ibaadat R Jacob Creative Writing- Story Writing Punjab University Youth Heritage Festival GGSCW, Sec-26, Chandigarh

|                                                                              | njab University                                                                                           |
|------------------------------------------------------------------------------|-----------------------------------------------------------------------------------------------------------|
|                                                                              | ARH ZONE - B   October 17, 19-21, 2022                                                                    |
| GURU GOBIND