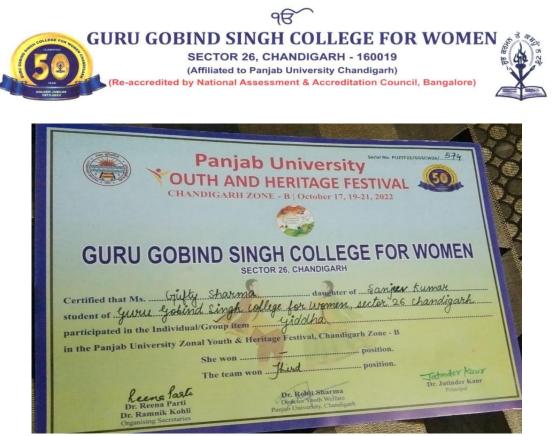

| J                 |
| Third: Harmanpreet Kaur<br>Giddha<br>Panjab University Youth and Heritage Festival (GGSCW, Seru Cobind Singhi<br>Sector 26, Chandiga<br>Phone : 0172-2792757, 2791610, Website : www.ggscw.ac.in, Email : principalggscw@yahoo.in, principal@ggscw.ac                                                                                                                                                                  | College For Womer |



### Third: Gifty Sharma Giddha

Panjab University Youth and Heritage Festival (GGSCW, Sec-26, Chandigarh)

| YOUTH AND                                                                    | b Universit                                                                 | ESTIVAL                                        |            |
|------------------------------------------------------------------------------|-----------------------------------------------------------------------------|------------------------------------------------|------------|
|                                                                              |                                                                             |                                                |            |
| <b>GURU GOBIND SIN</b>