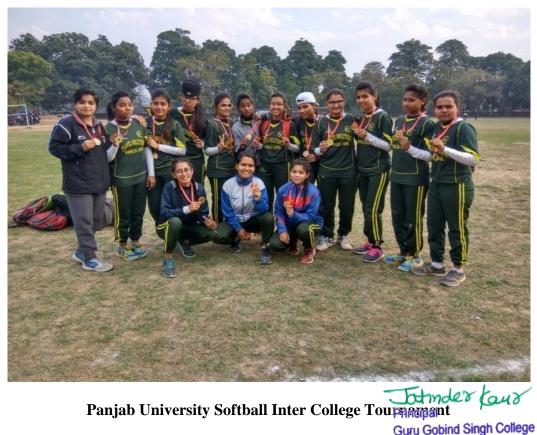

ion 2018-19                                                                                                                                         |                                                            |
| Total No. of Teams/Individuals Participated Ten                                                                                                                                                    |                                                            |
| CHANDIGARH<br>Date: 17.05.2019 Dr. Solarita Committee<br>Chandigath                                                                                                                                |                                                            |

First: Deepika Panjab University Inter College Softball Tournament



Guru Gobind Singh College For Women

| 98                                                                                                                                                                                                                   |
|----------------------------------------------------------------------------------------------------------------------------------------------------------------------------------------------------------------------|
| GURU GOBIND SINGH COLLEGE FOR WOMEN                                                                                                                                                                                  |
| SECTOR 26, CHANDIGARH - 160019<br>(Affiliated to Panjab University Chandigarh)<br>(Re-accredited by National