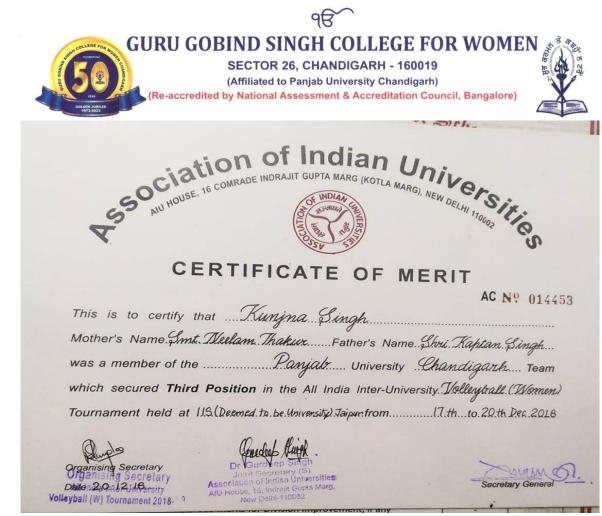

|

in Inter - College Competitions held on November 07,2019 to commemorate 550<sup>th</sup> Prakash Purab

of Sri Guru Nanak Dev Ji.

Muyice Ms.Manpreet Kaur Bajwa (Convenor) tanwalt tam Dr. Kanwaljit Kaur Marwaha (Coordinator)

Ms Satinder Kaur Principal

Third: Shweta Bhardwaj Elocution Competition SGGS College, Sec-26, Chd.

Formder Kaur

Guru Gobind Singh College For Women Sector 26, Chandigarh







Nitu Enrollment Number: 3689 Youth Women's World Boxing Championship

Etmder Kaur Principal

Guru Gobind Singh College For Women



## Third: Kunjna Singh Enrollment Number: 2719 All India Inter University Volleyball Tournament

Totmder Kaur

Principal Guru Gobind Singh College For Women Sector 26 Chandigath



Guru Gobind Singh College For Women

| 98                                                                                                                                                                                                                          |
|-----------------------------------------------------------------------------------------------------------------------------------------------------------------------------------------------------------------------------|
| GURU GOBIND SINGH COLLEGE FOR WOMEN<br>SECTOR 26, CHANDIGARH - 160019<br>(Affiliated to Panjab University Chandigarh)<br>(Re-accre