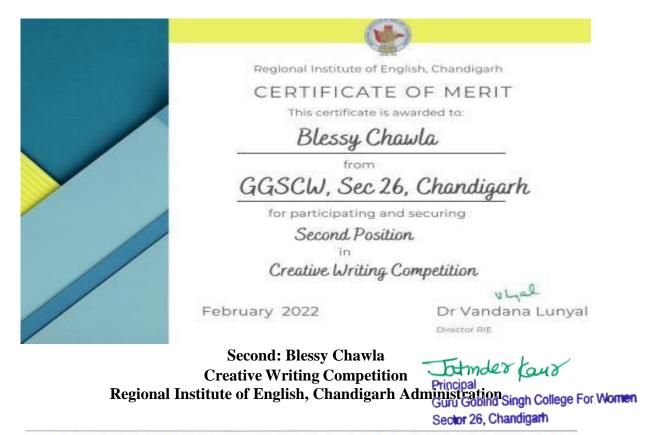

# **DVV Clarification – Criterion 5**

**5.3.1** Number of awards/medals for outstanding performance in sports/ cultural activities at University / state/ national / international level (award for a team event should be counted as one) during the last five years