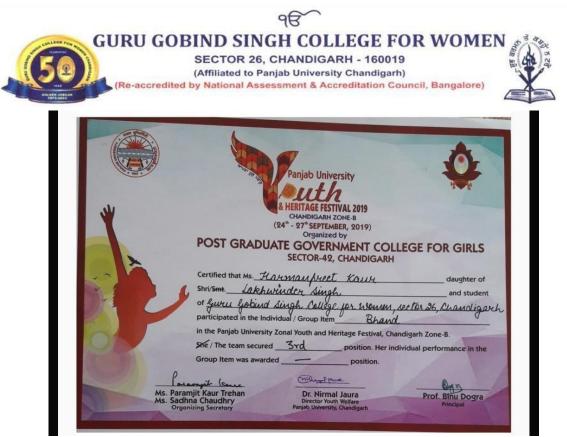

|

#### First: AnkitaTrehan Econophoria 2020: Elevated Pitch C2C: Case Study Competition S.D. College, Sec-32, CHD.

|                                          | ROSE                 |                      |
|------------------------------------------|----------------------|----------------------|
| This is to certify that                  | Indu                 |                      |
|                                          | in the Scollage Maki | 2                    |
| Divisional Engineer (H)<br>Cum-Organiser |                      | Registrar-cum-Patron |



#### Third: Harmanpreet Kaur Bhand Panjab University Zonal Youth and Heritage Festival



Third: Uneja Prakriti: Akshay Urja Diwas: Poster Making Competition PGGCG, Sec-11, Chd.

Tetmder Kaur

Guru Gobind Singh College For Women Sector 26, Chandigath



Third: Kiran Chauhan International Day of Biological Diversity: Poster Making Dept of Environment Chandigarh Administration

|                                                         | GIAN JYOTI<br>INSTITUTE OF MANAGEMENT<br>AND TECHNOLOGY         |
|---------------------------------------------------------|-----------------------------------------------------------------|
|                                                         | A Youth Fest                                                    |
| Certif