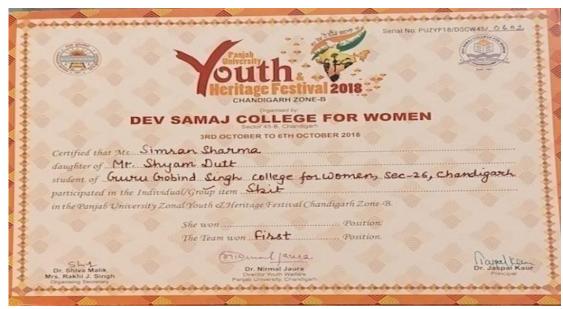

First:Khushman Panjab University Inter College Basketball Tournament

Totmder Kaur Principal

Guru Gobind Singh College For Women Sector 26, Chandigarh



Panjab University Inter College Basketball Tournament

Johnder Kaur Principal

Principal Guru Gobind Singh College For Women Sector 26, Chandigarh gancolin, principal@ggscw.ac.in





Panjab University Youth and Heritage Festival

Johnder Kaur Principal

Principal Guru Gobind Singh College For Women Sector 26- Chandigarh yanoo.in, principal@ggscw.ac.in



୍କଟ GURU GOBIND SINGH COLLEGE FOR WOMEN

Second: Sumitra One Act Play Panjab University Inter Zonal Youth and Heritage Festival 2018

Inder Kaur

Principal Guru Gobind Singh College For Women Sector 26 Chandigath



First: Anu Mathur Skit Panjab University Youth and Heritage Festival



## First: Simran Sharma Skit Panjab University Youth and Heritage Festival

Johndes Kaur Principal

Guru Gobind Singh College For Women

| GURU GOBIND SINGH COLLEGE FOR WOMEN<br>SECTOR 26, CHANDIGARH - 160019<br>(Affiliated to Panjab University Chandigarh)<br>(Re-accredited by National Assessment & Accreditation Council, Bangalore) |
|----------------------------------------------------------------------------------------------------------------------------------------------------------------------------------------------------|
| POEM RECITATION COMPETITION                                                                                                                                                                        |
| Government College of Commerce<br>and Business Administration<