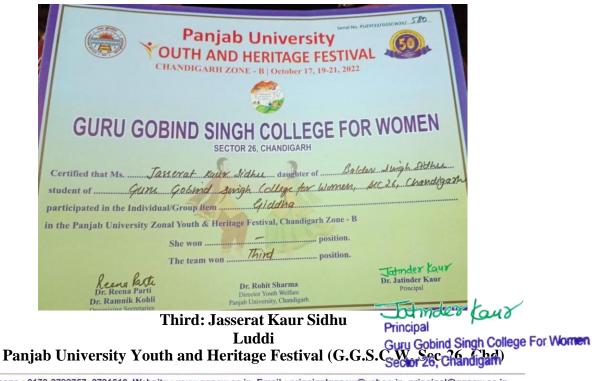

**Gold: Ravina Enrollment number: 8120 IBA Youth World Boxing Championship (Spain)** 

Johnder Kaur Principal

Guru Gobind Singh College For Women Sector 26, Chandigarh