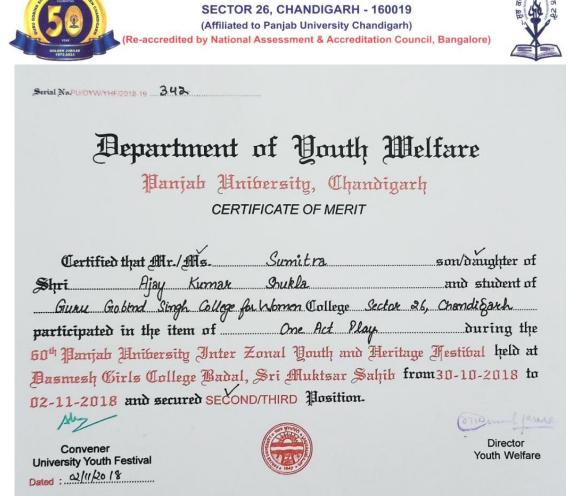

|
| Du Die                                        | otor Phy. Edu. etm. By-Secretary<br>Iniversity Spirits Belminities,<br>Iniversity Spirits Belminities,<br>Andres Standigart |

First:Khushman Panjab University Inter College Basketball Tournament

Totmder Kaur Principal

Guru Gobind Singh College For Women Sector 26, Chandigarh



Panjab University Inter College Basketball Tournament

Johnder Kaur Principal

Principal Guru Gobind Singh College For Women Sector 26, Chandigarh gancolin, principal@ggscw.ac.in





Panjab University Youth and Heritage Festival

Johnder Kaur Principal

Principal Guru Gobind Singh College For Women Sector 26- Chandigarh yanoo.in, principal@ggscw.ac.in



୍କଟ GURU GOBIND SINGH COLLEGE FOR WOMEN

Second: Sumitra One Act Play Panjab University Inter Zonal Youth and Heritage Festival 2018

Inder Kaur

Principal Guru Gobind Singh College For Women Sector 26 Chandigath



First: Anu Mathur Skit Panjab University Youth and Heritage Festival



## First: Simran Sharma Skit Panjab University Youth and Heritage Festival

Johndes Kaur Principal

Guru Gobind Singh College For Women

| GURU GOBIND SINGH COLLEGE FOR WOMEN<br>SECTOR 26, CHANDIGARH - 160019<br>(Affiliated to Panjab University Chandigarh)<br>(Re-accredited by National Assessment & Accreditation Council, Bangalore) |
|-----------------------------------------------------------------------------------------------------------------------------------------------------------------------------