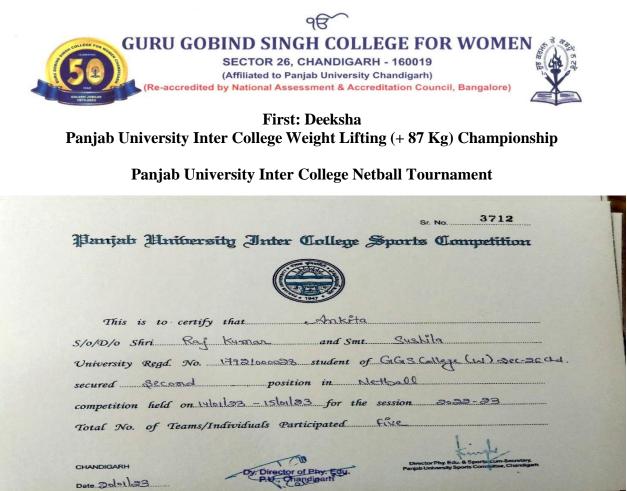

|
| CHANDIGARH Panjao Un                     | tor Phy. Edu. & Sports committee,<br>Director Phy. Edu. & Sports committee,<br>Phajab University Sports Committee,<br>Chanting |
| Date: 21-06-2023                         | binder faur                                                                                                                    |
|                                          | Principal<br>Guru Gobind Singh College For We                                                                                  |
|                                          | Sector 26, Chandigarh                                                                                                          |



Second: Ankita Panjab University Inter College Netball Tournament

| Panjah Mnitersity Inter Colle              | sr no. <u>3714</u><br>ege Sports Competition    |
|--------------------------------------------|-------------------------------------------------|
| This is to certify that Dish               | + Bisht                                         |
| S/0/D/0 Shri Balble Simph and              | Smt. Shareff                                    |
| University Regd. Nostude                   | nt of GIGS Callege Sec. 26 chd.                 |
| secured Second position in                 | Sletball                                        |
| competition held on 14/01/23 -15/01/23 for | the session 202-23                              |
| Total No. of Teams/Individuals Participate | 6 Fil