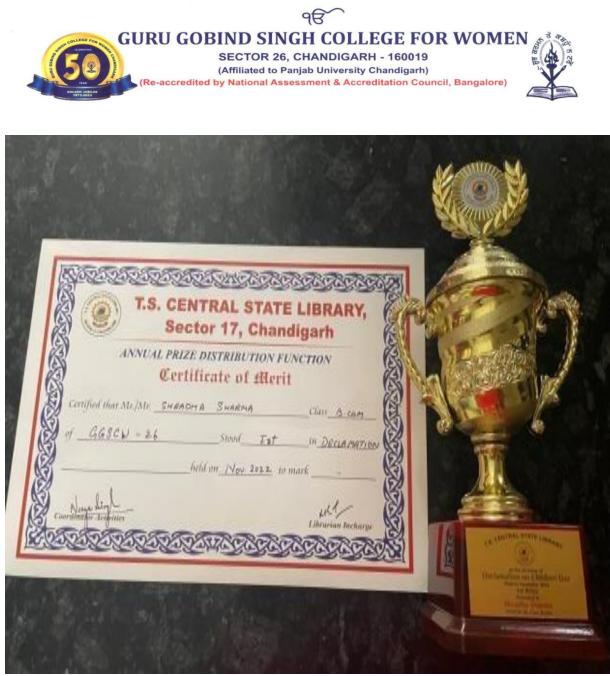

|
| competition held on 27-Jan-23 for the session 2022-23                                                                                                                                              |
| Total No. of Teams/Individuals Participated Three                                                                                                                                                  |
| CHANDIGARH<br>Date: 12-05.2023<br>Director Phy. Edu. a Sport-cum Secretary<br>Payab University Sports Committee,<br>Chandigarh                                                                     |

Second: Jasleen Kaur Roller Sports- 1,000 Mtr Panjab University Inter College Roller Skating Competition

Totmder Kaur Principal

Guru Gobind Singh College For Women Sector 26, Chandigarh



First: Shradha Sharma Declamation T.S. Central State Library, Sec-17, Chandigarh

Johndes Kaus Principal

Guru Gobind Singh College For Women Sector 26, Chandigarh



#### S. A. JAIN (PG) COLLEGE, AMBALA CITY

(Oldest & Premier Co-educational College (Affiliated to K.U. Kurukshetra) (NAAC Re-Accredited College With "A" Grade (College with Potential for Excellence Status)

|                       | ľ      | MANTHAN                 | : AN INTER                            | -COLLEGE CO                | MPETITION                                                           |                       |
|-----------------------|--------|-------------------------|---------------------------------------|----------------------------|---------------------------------------------------------------------|