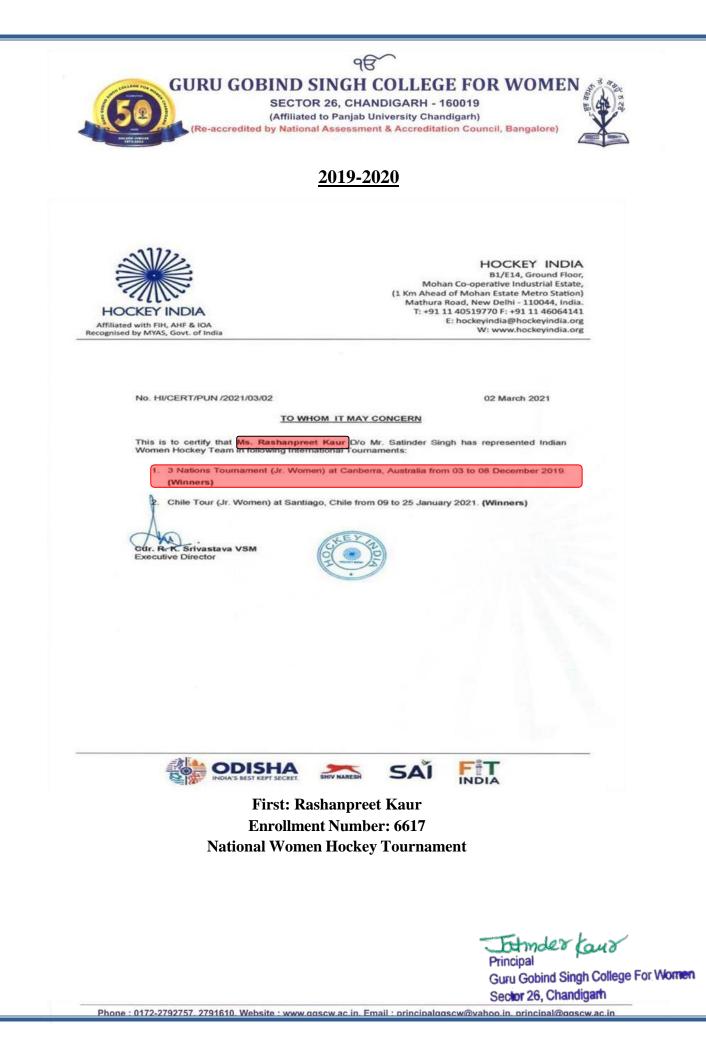

incipal                                                                                                                                                                                                                                                                                                                                                                                                          |                                                                                                                                                                                                                                  |

Third: Prabhjot Kaur Blog Writing Competition Dev Samaj College, Sec- 45, Chandigarh

Johnder Kaur Principal

Guru Gobind Singh College For Women Sector 26, Chandigath





Certified that AKSHITA RATHORF 5/0/D/0 Shri BHOOP SUNGH RATHORF & SMIT LATA University Regd. No. 1. 7918 00000 S. student of. GGS (KI) - CHD was member of the Panjab University KHD-KHD which participated in the North/North-East Zone Inter University Competition for the session 2019-20 held at NR RML ANADH UNIVERSITY- FAILABAD from 23-11-19 To 27-11-19

CHANDIGARH Date 30-06-2021



**Third: Akshita Rathore** Enrollment Number: 2714 All India Inter University Kho Kho Tournament Guru Gobind Singh College For Women

Totmder Kaur Sector 26, Chandigarh

toastail lite

Panjab University Sport





**Third: Kunjna Singh Enrollment Number: 2719** All India Inter University Volleyball Tournamenter Cour

Principal

Guru Gobind Singh College For Women Sector 26, Chandigarh

| GURU GOBIND SINGH CO