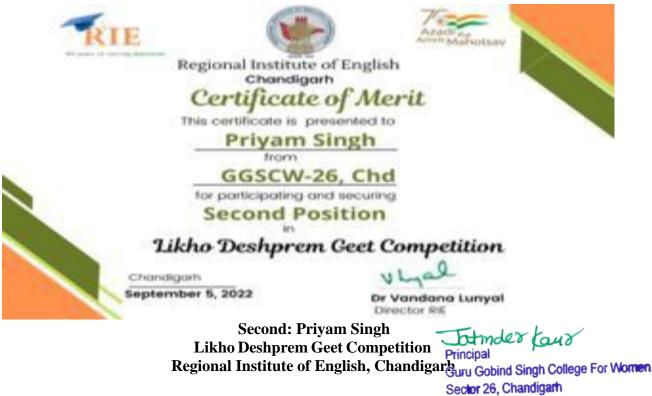

GURU GOBIND SINGH COLLEGE FOR WOMEN<br>SECTOR 26, CHANDIGARH                                                                                                               |
| Certified that Ms                                                                                                                                                          |
| in the Panjab University Zonal Youth & Heritage Festival, Chandigarh Zone - B<br>She won                                                                                   |
| The team won                                                                                                                                                               |

### Third: Janvi Luddi

Panjab University Youth and Heritage Festival (G.G.S.C.W, Sec-26, Chd)







| GURU GOBIND SINGH COLLEGE FOR WO<br>SECTOR 26, CHANDIGARH - 160019<br>(Affiliated to Panjab University Chandigarh)<br>(Re-accredited by National Assessment & Accreditation Council, Banga                                                                                                                                                                                         | Re Car                              |
|------------------------------------------------------------------------------------------------------------------------------------------------------------------------------------------------------------------------------------------------------------------------------------------------------------------------------------------------------------------------------------|-----------