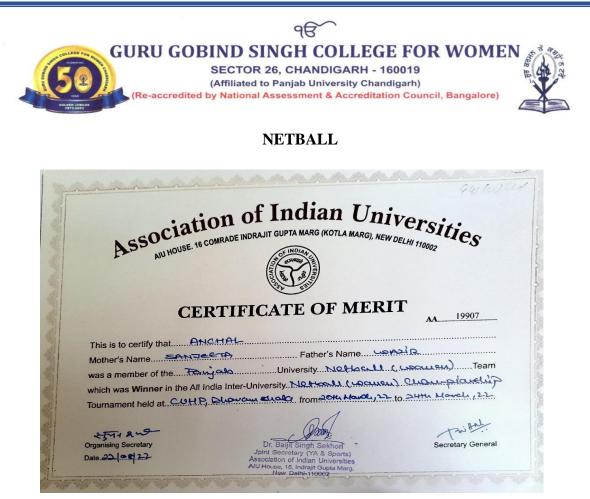

### Senior National Fast5 Netball Championship

| ADT                         | -23<br>anised By : Haryana Net<br>illiated to : Netball Feder<br>: World Netball<br>: Indian Olymp<br>gnised by : Ministry of Yo | ation of India (Regd.)<br>Asia Netball                             | sr. No. 136                             |
|-----------------------------|----------------------------------------------------------------------------------------------------------------------------------|--------------------------------------------------------------------|-----------------------------------------|
|                             | - UNEDI-                                                                                                                         | ificate                                                            |                                         |
| This is to certify that     | IETNA                                                                                                                            | Son/Daughter of NOCES                                              | н                                       |
| Born on                     | 0020                                                                                                                             | CHANDIGREH                                                         | State has                               |
| participated as a Player/Co | ach/Ass.Coach/Manager/                                                                                                           | Micial in 1" Senior National Fas                                   | st5 Netball Championship                |
| (Men & Women) 2022-23 he    |                                                                                                                                  |                                                                    | YAHOO/                                  |
| His/ Her team secured       |                                                                                                                                  | Position in Championship.                                          |                                         |
| Vaach                       | A                                                                                                                                | Balita                                                             | wint                                    |
| SH. VOCASH PATHAK           | Sh. Asbok Kumar<br>Convener<br>Tournament Committee                                                                              | Miss. BABITA<br>General Secretary, H.N.A &<br>Organizing Secretary | Sh. Vijender Singh<br>Secretary General |