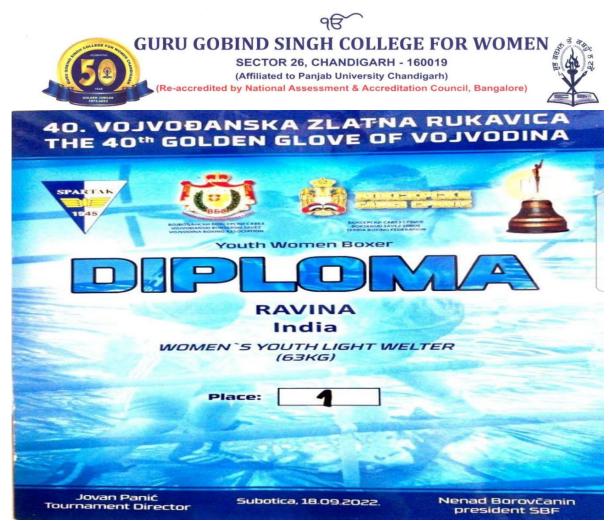

### First: Ravina Enrollment number: 8120 40th Golden Gloves Tournament (Serbia, Europe)

Totmder Kaur Principal

Guru Gobind Singh College For Women Sector 26, Chandigarh

| १ि                                                                                                                                                                                                 |
|----------------------------------------------------------------------------------------------------------------------------------------------------------------------------------------------------|
| GURU GOBIND SINGH COLLEGE FOR WOMEN<br>SECTOR 26, CHANDIGARH - 160019<br>(Affiliated to Panjab University Chandigarh)<br>(Re-accredited by National Assessment & Accreditation Council, Bangalore) |
| SERVICE ANTRONET OF MICH.                                                                                                                                                                          |
| KHELO INDIA WOMEN'S VOLLEYBALL LEAGUE                                                                                                                                                              |
| Certificate of Merit                                                                                                                                                                               |
| This is to Certify that MISS. AMBIKA OF HIMACHAL PRADESH                                                                                                                                           |
| D.O.B. 18.11.2004 Father's Name SH. MAPIL DEV                                                                                                                                                      |
| has secured THIRD position in the KHELO INDIA WOMEN'S VOLLEYBALL LEAGUE FOR SENIOR,                                                                                                                |
| JUNIOR AND SUB-JUNIOR CATEGONIES organised by ROHRU SPORTS ASSOCIATION                                                                                                                             |
| at SHIMLA (H.P.) from 2nd November 2022 to 8th November 2022.                                                                                                                                      |