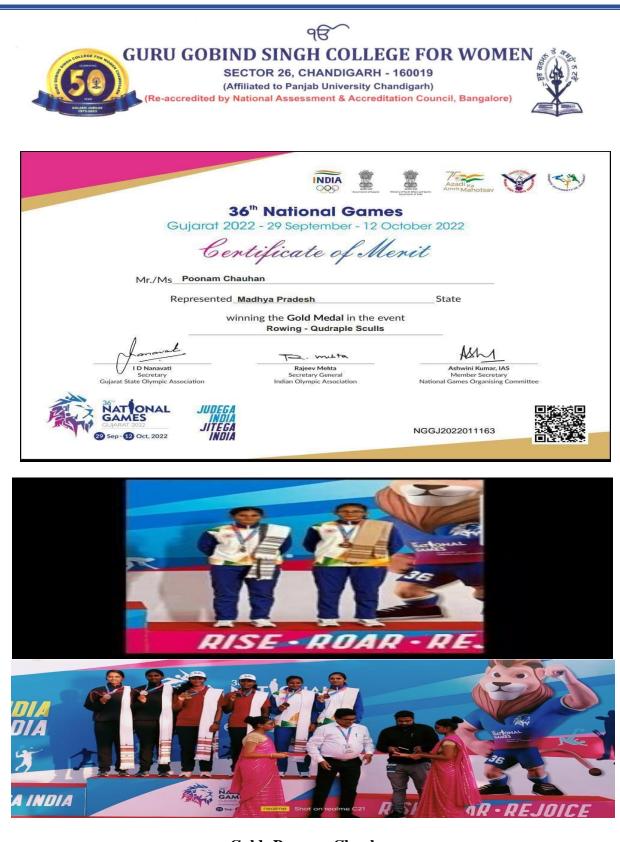

Gold: Poonam Chauhan Enrollment Number: 8729 36th National Games Rowing Championship(W4X)-Rowing Qudraple Sculls

Principal Guru Gobind Singh College For Women Sector 26, Chandigarh

| 9B                                                                                                                                                                                                 |
|----------------------------------------------------------------------------------------------------------------------------------------------------------------------------------------------------|
| GURU GOBIND SINGH COLLEGE FOR WOMEN<br>SECTOR 26, CHANDIGARH - 160019<br>(Affiliated to Panjab University Chandigarh)<br>(Re-accredited by National Assessment & Accreditation Council, Bangalore) |
| KIYG2022/W/A/546<br>CERTIFICATE OF MERIT                                                                                                                                                           |
| This is to certify that Mr./Ms                                                                                                                                                                     |
| representing HARYANA                                                                                                                                                                               |
| has secured the <u>FIRST</u> position in <u>63 KG</u> event                                                                                                                                        |
| of BOXING sport                                                                                                                                                                                    |
|                                                                                                                                                                                                    |

Third: Priti Nayak Enrollment number: 8127 Khelo India Women's Volleyball League Sector 26, Chandigarh

| 95                                                                                                                                                                                                                      |
|-------------------------------------------------------------------------------------------------------------------------------------------------------------------------------------------------------------------------|
| GURU GOBIND SINGH COLLEGE FOR WOMEN<br>SECTOR 26, CHANDIGARH - 160019<br>(Affiliated to Panjab University Chandigarh)<br>(Re-accredited by National Assessment & Accreditation Council, Bangalore)                      |
|                                                                                                                                                                                                                         |
| 36 <sup>th</sup> National Games                                                                                                                                                                                         |
| Gujarat 2022 - 29 September - 12 October 2022<br>Certificate of Merit                                                                                                                                                   |
| Mr./Ms_ Poonam Chauhan                                                                                                                                                                                                  |
| Represented Madhya Pradesh State                                                                                                                                                                                        |
| winning the Bronze Medal in the event<br>Rowing - Double Scull                                                                                                                                                          |
| ID Nanavati<br>Secretary     Rajeev Mehta<br>Secretary General     Advini Kumar, IAS<br>Member Secretary       Gujarat State Olympic Association     Indian Olympic Association     National Games Organising Committee |
| Start CONAL<br>GUARAT 2022<br>Step-12 Oct, 2022<br>NDIA<br>NGGJ2022010629                                                                                                                                               |