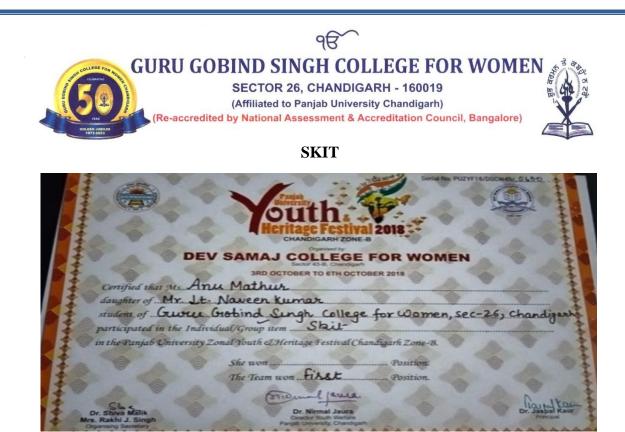

Belminities,<br>Iniversity Spirits Belminities,<br>Andres Standigart |

First:Khushman Panjab University Inter College Basketball Tournament

Totmder Kaur Principal

Guru Gobind Singh College For Women Sector 26, Chandigarh



Panjab University Inter College Basketball Tournament

Johnder Kaur Principal

Principal Guru Gobind Singh College For Women Sector 26, Chandigarh gancolin, principal@ggscw.ac.in





Panjab University Youth and Heritage Festival

Johnder Kaur Principal

Principal Guru Gobind Singh College For Women Sector 26- Chandigarh yanoo.in, principal@ggscw.ac.in



୍କଟ GURU GOBIND SINGH COLLEGE FOR WOMEN

Second: Sumitra One Act Play Panjab University Inter Zonal Youth and Heritage Festival 2018

Inder Kaur

Principal Guru Gobind Singh College For Women Sector 26 Chandigath



First: Anu Mathur Skit Panjab University Youth and Heritage Festival



## First: Simran Sharma Skit Panjab University Youth and Heritage Festival

Johndes Kaur Principal

Guru Gobind Singh College For Women

| GURU GOBIND SINGH COLLEGE FOR WOMEN<br>SECTOR 26, CHANDIGARH - 160019<br>(Affiliated to Panjab University Chandigarh)<br>(Re-accredited by National Assessment & Accreditation Council, Bangalore) |
|----------------------------------------------------------------------------------------------------------------------------------------------------------------------------------------------------|
| POEM RECITATION COMPETITION