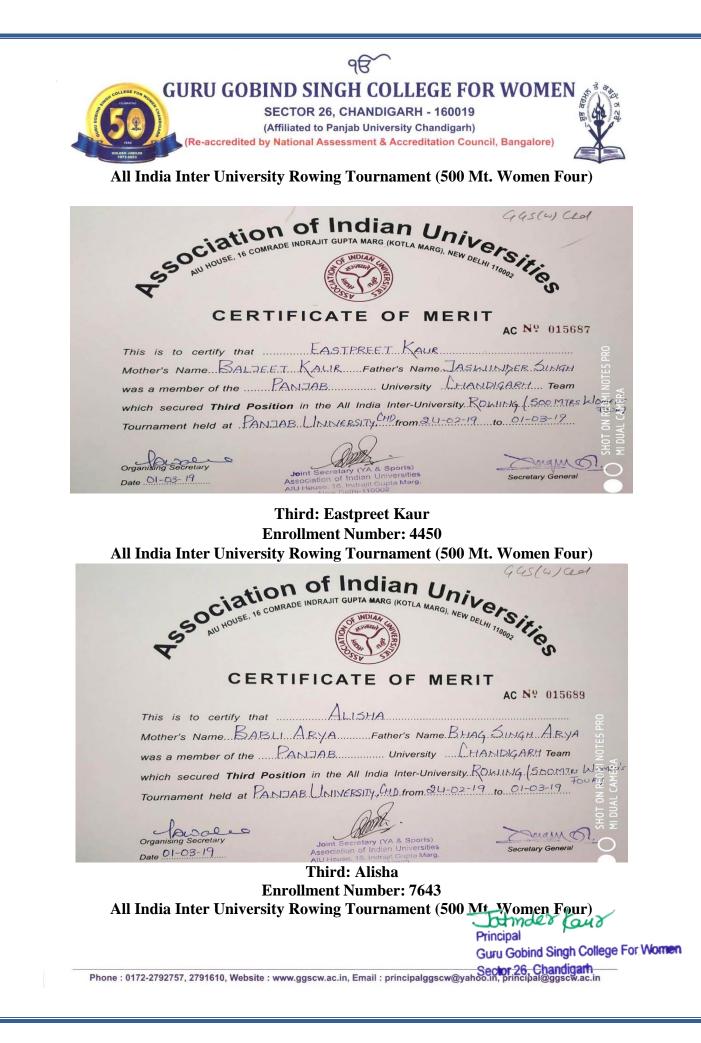

|
| CERTIFICATE OF MERIT                                                                                                                                                                                                                                                                   |
| This is to certify that PODJA KUMARI<br>Mother's Name PREM Father's Name CHAND RAM<br>was a member of the PANJAB University CHANDIGARH Team<br>which was Winner in the All India Inter-University ROLLING (500 MTRs. Workers Property<br>to 01-03-19<br>Date 01-03-19<br>Date 01-03-19 |

## First: Pooja Kumari Enrollment Number: 5533 All India Inter University Rowing (500 Mt.Women Pair) Tournament

Totmder Kaur Principal

Principal Guru Gobind Singh College For Women Sector 26, Chandigath



| 98