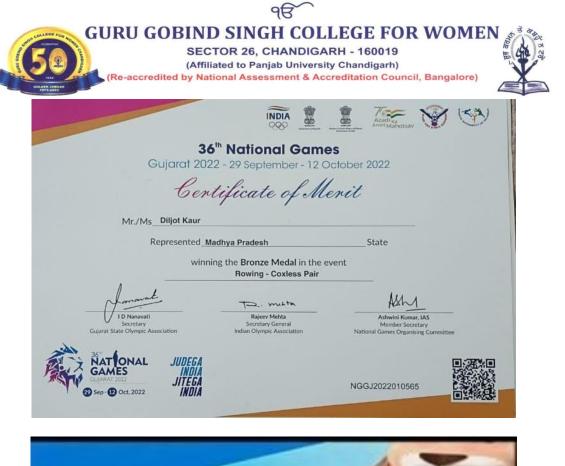

Guru Gobind Singh College For Women Sector 26, Chandigarh

Bronze: Diljot Kaur Enrollment Number: 8730 36th National Rowing Championship (W2X)

| SERVICIENT OF REAL<br>COMER DATIVICATIVO REAL<br>ADMINI Mahotsav                                                                                              |
|---------------------------------------------------------------------------------------------------------------------------------------------------------------|
| KHELO INDIA WOMEN'S VOLLEYBALL LEAGUE                                                                                                                         |
| Certificate of Merit                                                                                                                                          |
| This is to Certify that MISS. PRITI NAYAK of HIMACHAL PRADESH                                                                                                 |
| D.O.B. 23.09.2004 Father's Name SH. SANJEET SINGTH                                                                                                            |
| has secured THIRD position in the KHELO INDIA WOMEN'S VOLLEYBALL LEAGUE FOR SENIOR,<br>JUNIOR AND SUB-JUNIOR CATEGORIES organised by ROHRU SPORTS ASSOCIATION |
| at SHIMLA (H.P.) from 2nd November 2022 to 6th November 2022.                                                                                                 |
| Third: Priti Nayak                                                                                                                                            |