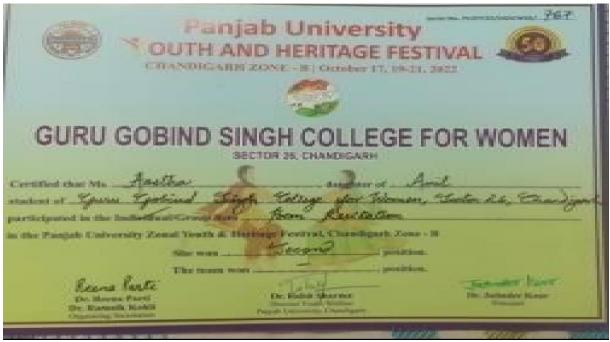

### <u>2022-2023</u>

**GURU GOBIND SINGH COLLEGE FOR WOMEN** SECTOR 26, CHANDIGARH - 160019

(Affiliated to Panjab University Chandigarh) Re-accredited by National Assessment & Accreditation Council, Bangalore)