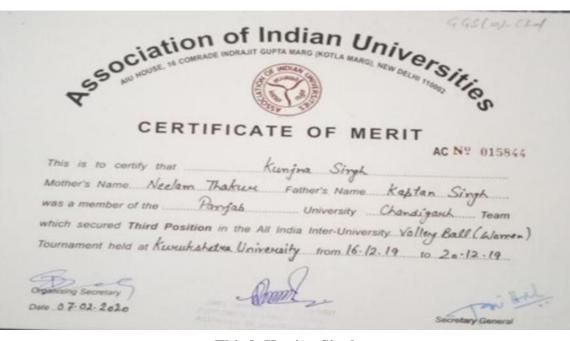

|

Third: Prabhjot Kaur Blog Writing Competition Dev Samaj College, Sec- 45, Chandigarh

Johnder Kaur Principal

Guru Gobind Singh College For Women Sector 26, Chandigath





Certified that AKSHITA RATHORF 5/0/D/0 Shri BHOOP SUNGH RATHORF & SMIT LATA University Regd. No. 1. 7918 00000 S. student of. GGS (KI) - CHD was member of the Panjab University KHD-KHD which participated in the North/North-East Zone Inter University Competition for the session 2019-20 held at NR RML ANADH UNIVERSITY- FAILABAD from 23-11-19 To 27-11-19

CHANDIGARH Date 30-06-2021



**Third: Akshita Rathore** Enrollment Number: 2714 All India Inter University Kho Kho Tournament Guru Gobind Singh College For Women

Totmder Kaur Sector 26, Chandigarh

toastail lite

Panjab University Sport





**Third: Kunjna Singh Enrollment Number: 2719** All India Inter University Volleyball Tournamenter Cour

Principal

Guru Gobind Singh College For Women Sector 26, Chandigarh

| GURU GOBIND SINGH COLLEGE FOR WOMEN<br>SECTOR 26, CHANDIGARH - 160019<br>(Affiliated to Panjab University Chandigarh)<br>(Re-accredited by National Assessment & Accreditation Council, Bangalore)