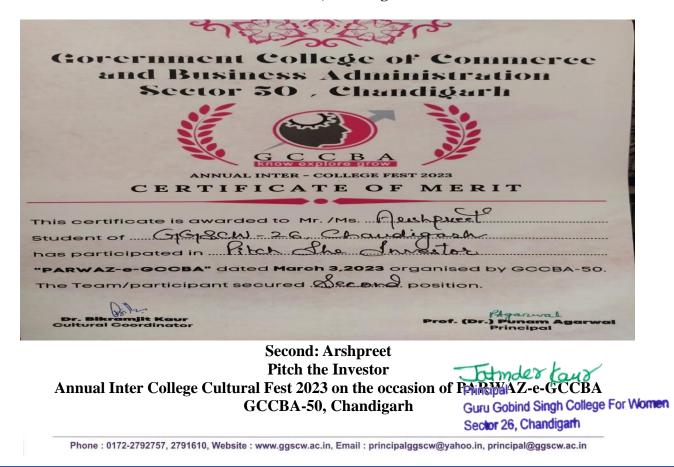

### <u>2022-2023</u>

**GURU GOBIND SINGH COLLEGE FOR WOMEN** SECTOR 26, CHANDIGARH - 160019

(Affiliated to Panjab University Chandigarh) Re-accredited by National Assessment & Accreditation Council, Bangalore)