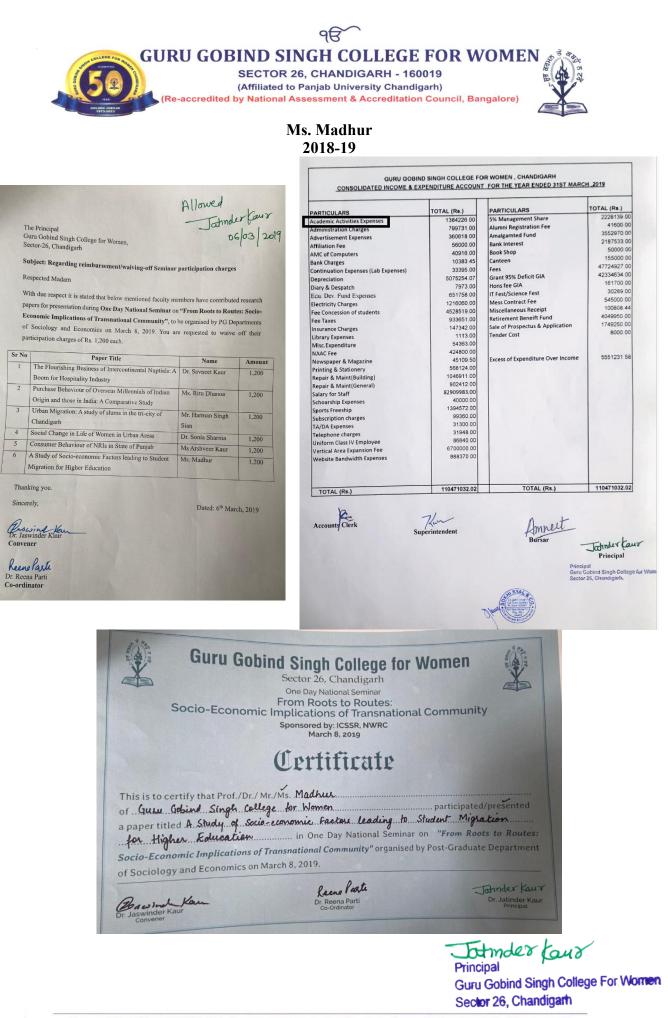

#### Ms. Madhur

With due respect it is stated that below mentioned faculty members have contributed research papers for presentation during **One Day National Seminar** on **"From Roots to Routes: Socio-Economic Implications of Transnational Community"**, to be organised by PG Departments of Sociology and Economics on March 8, 2019. You are requested to waive off their participation charges of Rs. 1,200 each.

| Sr No | Paper Litle                                                                                            | Name                     | Amount |
|-------|--------------------------------------------------------------------------------------------------------|--------------------------|--------|
| 1     | The Flourishing Business of Intercontinental Nuptials: A<br>Boom for Hospitality Industry              | Dr. Savneet Kaur         | 1,200  |
| 2     | Purchase Behaviour of Overseas Millennials of Indian<br>Origin and those in India: A Comparative Study | Ms. Ritu Dhanoa          | 1,200  |
| 3     | Urban Migration: A study of slums in the tri-city of<br>Chandigarh                                     | Mr. Harman Singh<br>Sian | 1,200  |
| 4     | Social Change in Life of Women in Urban Areas                                                          | Dr. Sonia Sharma         | 1,200  |
| 5     | Consumer Behaviour of NRIs in State of Punjab                                                          | Ms Arshveer Kaur         | 1,200  |
|       | A Study of Socio-economic Factors leading to Student<br>Migration for Higher Education                 | Ms. Madhur               | 1,200  |

Thanking you.

Sincerely,

Dated: 6th March, 2019

Jaswinder Kaur Convener

Reens Parte Dr. Reena Part Co-ordinator

Johndes Kaus Principal

Guru Gobind Singh College For Women Sector 26, Chandigarh

্বন্তি GURU GOBIND SINGH COLLEGE FOR WOMEN