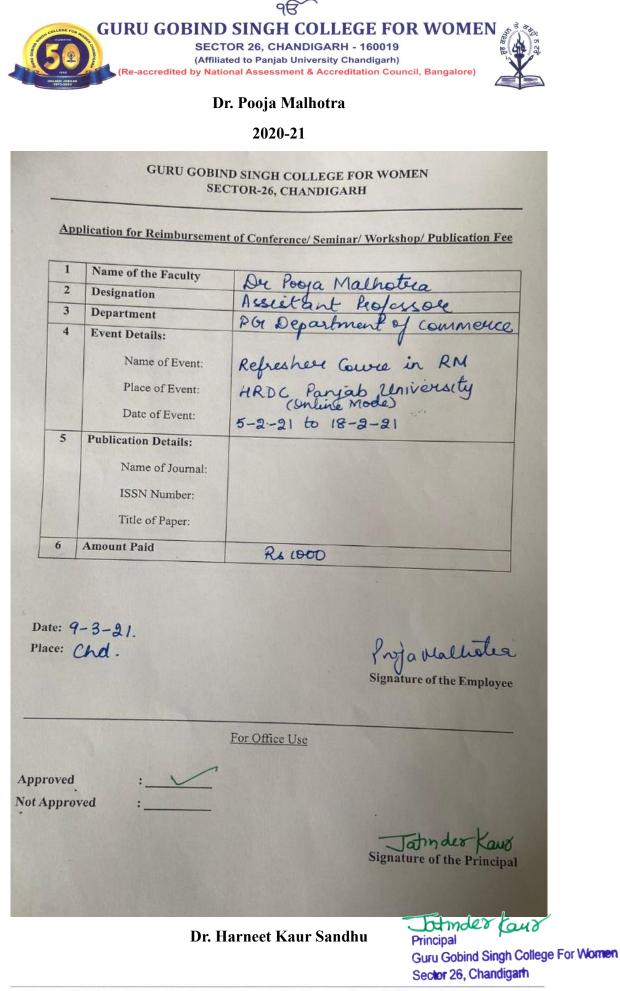

୍ବଟ GURU GOBIND SINGH COLLEGE FOR WOMEN

98 **GURU GOBIND SINGH COLLEGE FOR WOMEN** SECTOR 26, CHANDIGARH - 160019 (Affiliated to Panjab University Chandigarh) Re-accredited by National Assessment & Accreditation Council, Bangalore) Dr. Ritu Dhanoa 2020-21 GURU GOBIND SINGH COLLEGE FOR WOMEN SECTOR-26, CHANDIGARH Application for Reimbursement of Conference/ Seminar/ Workshop/ Publication Fee 1 Name of the Faculty Dr kitu Dhanoa Astl Professor Commerce 2 Designation Department 3 **Event Details:** 4 Name of Event: One-Week PDP, Ramanujan College, University of Deetli Place of Event: June 23 - June 29, 2020. Date of Event: **Publication Details:** 5 Name of Journal: ISSN Number: Title of Paper: 6 Amount Paid 950/-. Date: 23 July, 2020 Place: Chandigarh Rite of Signature of the Employee For Office Use Approved Not Approved Tatinder Kaus Signature of the Principal TErmoler Kours

Guru Gobind Singh College For Women Sector 26, Chandigarh

|                                                              | D                                            | Dr. Savneet Kaur                                                                                                       |  |
|--------------------------------------------------------------|----------------------------------------------|------------------------------------------------------------------------------------------------------------------------|--|
|                                                              |                                              | 2020-21                                                                                                                |  |
| GURU GOBIND SINGH COLLEGE FOR WOMEN<br>SECTOR-26, CHANDIGARH |                                              |                                                                                                                        |  |
| App                                                          | lication for Reimbursemen                    | nt of Conference/ Seminar/ Workshop/ Publication Fee                                                                   |  |
| 1                                                            | Name of the Faculty                          |                                                                                                                        |  |
| 2                                                            | Designation                                  | Dr. Sanneet Kam                                                                                                        |  |
| 3                                                            | Department                                   | PG Dage Frogessor                                                                                                      |  |
| 4                                                            | Event Details:                               | Aseistant Professor<br>PG Department of Commerce<br>2nd Faculty Induction Programme,<br>HRDC, Ponolicherry University. |  |
|                                                              | Name of Event:                               | HADC Reduction Programme,                                                                                              |  |
|                                                              | Place of Event:                              | a line and in weisety .                                                                                                |  |
|                                                              |                                              | Online mode<br>3 <sup>10</sup> December 2020 - 1 <sup>st</sup> Canaday, 202                                            |  |
|                                                              | Date of Event:                               | 3 December 20 20 - 1 January 202                                                                                       |  |
| 5                                                            | Publication Details:                         | 1                                                                                                                      |  |
|                                                              | Name of Journal:                             |                                                                                                                        |  |
|                                                              | ISSN Number:                                 |                                                                                                                        |  |
|                                                              | Title of Paper:                              |                                                                                                                        |  |
| -                                                            |                                              |                                                                                                                        |  |
| 6                                                            | Amount Paid                                  | Z 1,000 -                                                                                                              |  |
|                                                              | 28 <sup>#</sup> January, 2021<br>Chanoliganh | Sanneet Kan                                                                                                            |  |
| te: (                                                        | Chandigarh                                   | Signature of the Employee                                                                                              |  |
| te: o                                                        | Chandigarh                                   | Signature of the Employee                                                                                              |  |
|                                                              |                                              | Signature of the Employee                                                                                              |  |
| oved                                                         | :                                            | Signature of the Employee                                                                                              |  |
|                                                              | :                                            | Signature of the Employee                                                                                              |  |
| oved                                                         | :                                            | Signature of the Employee<br>For Office Use<br>Jatinder Kaur                                                           |  |
| oved                                                         | :                                            | Signature of the Employee                                                                                              |  |
| oved                                                         | :                                            | Signature of the Employee<br>For Office Use<br>Jatinder Kaur                                                           |  |