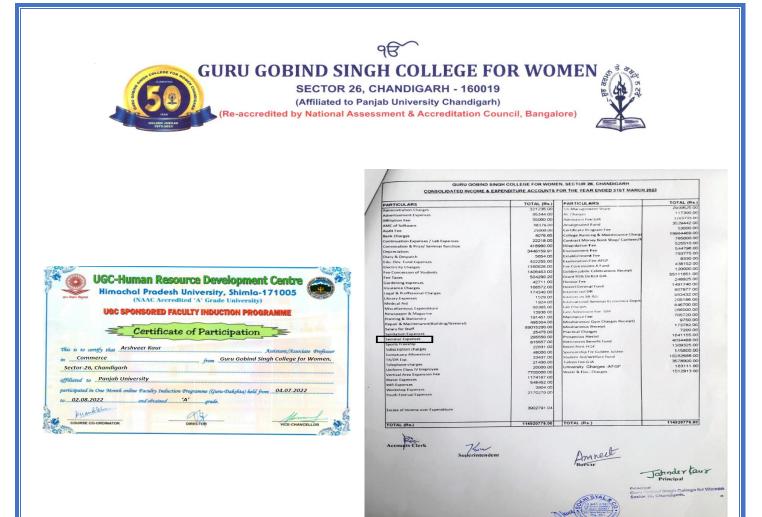

#### Ms. Arshveer Kaur

#### 2022-2023

#### GURU GOBIND SINGH COLLEGE FOR WOMEN SECTOR-26, CHANDIGARH

Application for Reimbursement of Conference/ Seminar/ Workshop/ Publication Fee

|   | Title of Paper:      |                                           |
|---|----------------------|-------------------------------------------|
|   | ISSN Number:         |                                           |
|   | Name of Journal:     |                                           |
| 5 | Publication Details: |                                           |
|   | Date of Event:       | 04.07.22 to 02.08.2022                    |
|   | Place of Event:      | o course                                  |
|   | Name of Event:       | FIP, HRDC, Himachel Pradesh<br>University |
| 4 | Event Details:       | 1000 Himse alas I bradesh                 |
| 3 | Department           | Commarce 1                                |
| 2 | Designation          | Assistant Professer<br>Commerce           |
| 1 | Name of the Faculty  | Alshuller Kauer                           |

Date: 12<sup>+"</sup>August, 2022 Place: Chandigach

Autoren kann Signature of the Employee

For Office Use

Approved Not Approved

Jatinder Kaur Signature of the Principal

Etmder Kaur Principal

Guru Gobind Singh College For Women Sector 26, Chandigath