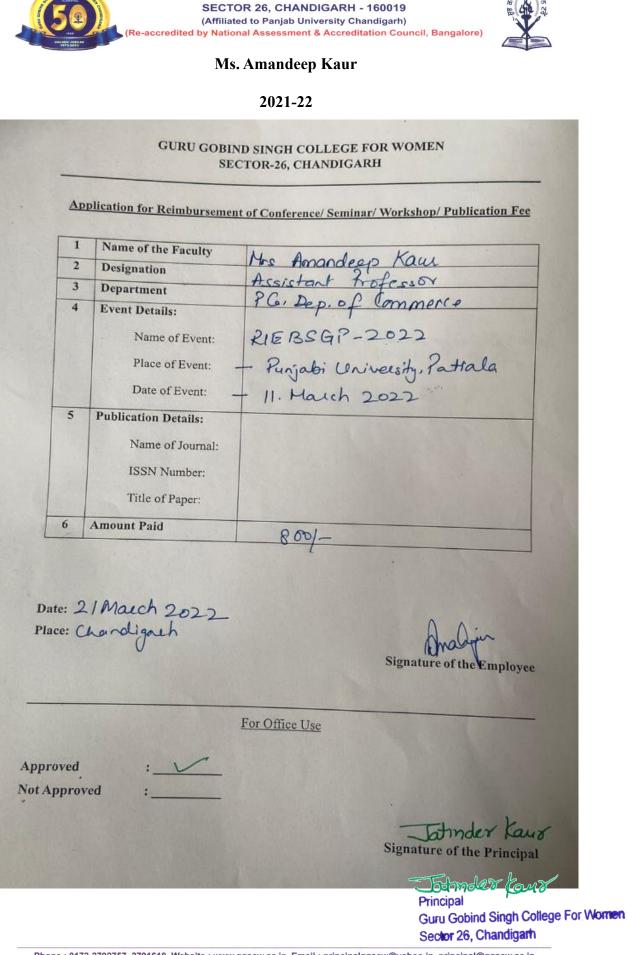

Guru Gobind Singh College For Women Sector 26, Chandigarh

|                |                    | ୍ୟୁ<br>BIND SINGH COLLEGE FOR W                                                                                                      | IOMEN 3   | 45             |
|----------------|--------------------|--------------------------------------------------------------------------------------------------------------------------------------|-----------|----------------|
| - Marine Cogn. |                    | SECTOR 26, CHANDIGARH - 160019<br>(Affiliated to Panjab University Chandigarh)<br>by National Assessment & Accreditation Council, Ba | E do      | 1.24           |
| 2022-23        | Dr. Sonia Sharma   | Swasth Bharat se Sampan Bharat:<br>Resilience, the Need of the Hour                                                                  | 1,200     | View           |
| 2022-23        | Dr. Pooja Malhotra | Swasth Bharat se Sampan Bharat:<br>Resilience, the Need of the Hour                                                                  | 1,200     | View           |
| 2022-23        | Ms. Amandeep Kaur  | Swasth Bharat se Sampan Bharat:<br>Resilience, the Need of the Hour                                                                  | 1,200     | View           |
| 2022-23        | Ms. Sukhdeep Kaur  | Swasth Bharat se Sampan Bharat:<br>Resilience, the Need of the Hour                                                                  | 1,200     | View           |
| 2022-23        | Dr. Reena Parti    | Empower Mother for an Empowered<br>Nation, INSPIRA                                                                                   | 2,700     | <u>View</u>    |
| 2022-23        | Dr. Savneet Kaur   | Interdisciplinary Refresher Course on<br>Curriculum and Pedagogy, TLC,<br>Tezpur University                                          | 1,500     | View           |
| 2022-23        | Dr. Sonia Sharma   | Edited Book: Swasth Bharat se<br>Sampan Bharat Resilience the need<br>of the hour                                                    | 1,000     |                |
| 2022-23        | Dr. Pooja Malhotra | Edited Book: Swasth Bharat se<br>Sampan Bharat Resilience the need<br>of the hour                                                    | 1,000     |                |
| 2022-23        | Ms. Amandeep Kaur  | Edited Book: Swasth Bharat se<br>Sampan Bharat Resilience the need<br>of the hour                                                    | 1,000     | View           |
| 2022-23        | Ms. Sukhdeep Kaur  | Edited Book: Swasth Bharat se<br>Sampan Bharat Resilience the need<br>of the hour                                                    | 1,000     |                |
| 2022-23        | Ms. Harpreet Kaur  | Edited Book: Swasth Bharat se<br>Sampan Bharat Resilience the need<br>of the hour                                                    | 1,000     |                |
| 2021-22        | Dr. Garima         | FIP, HRDC, Sardar Patel University,<br>Vallabh Vidyanagar                                                                            | 1,000     | View           |
| 2021-22        | Dr. Ritu Dhanoa    | Refersher course on Research<br>Methodology for Faculty of Social<br>Sciences, HRDC, University of<br>Hyderabad                      | 1,000     | <u>View</u>    |
| 2021-22        | Dr. Garima Arora   | Gyankosh – An Interdisciplinary<br>Journal                                                                                           | 1,000     |                |
| 2021-22        | Dr. Anju Bala      | Gyankosh – An Interdisciplinary<br>Journal                                                                                           | 1,000     | View           |
| 2021-22        | Ms. Pragati Trikha | Gyankosh – An Interdisciplinary<br>Journal                                                                                           | 1,000     |                |
| 2021-22        | Dr. Anju Bala      | FIP, HRDC, NEHU, Shillong                                                                                                            | 1,000     | View           |
| 2021-22        | Ms. Amandeep Kaur  | RIEBSGP-2022, Punjabi University,<br>Patiala                                                                                         | tmores ka | ud <u>View</u> |