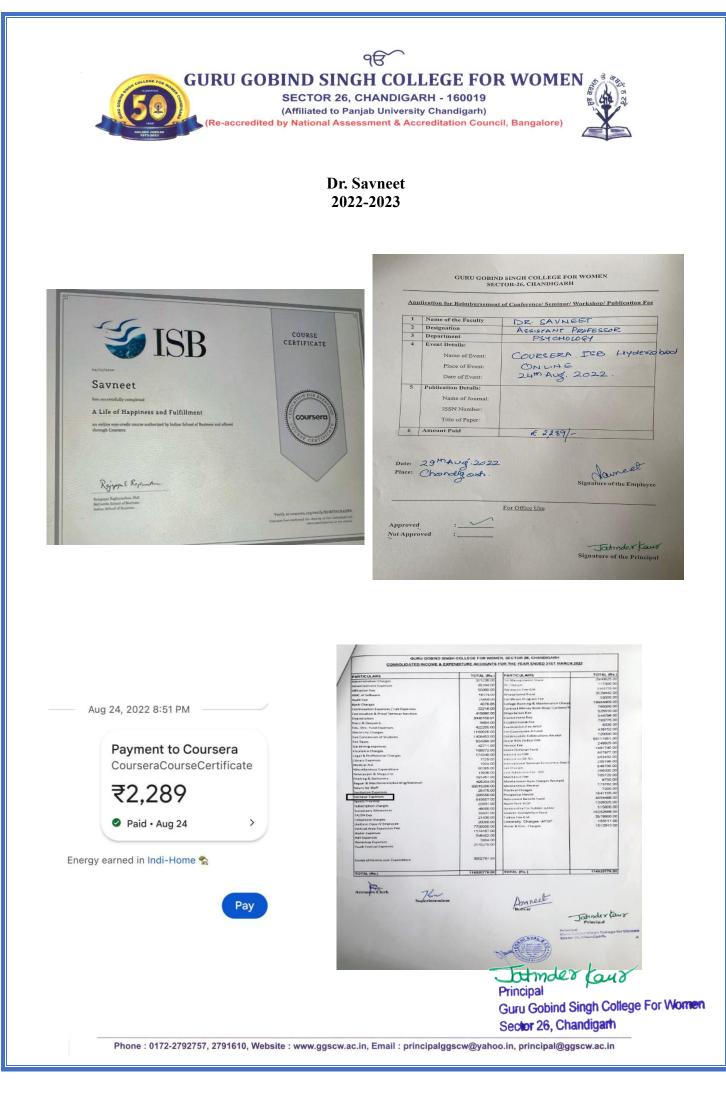

**GURU GOBIND SINGH COLLEGE FOR WOMEN** SECTOR 26, CHANDIGARH - 160019 (Affiliated to Panjab University Chandigarh) Re-accredited by National Assessment & Accreditation Council, Bangalore) **Dr. Savneet** 2022-2023 GURU GOBIND SINGH COLLEGE FOR WOMEN SECTOR-26, CHANDIGARH Application for Reimbursement of Conference/ Seminar/ Workshop/ Publication Fee 1 Name of the Faculty DR. SAVNEET 2 Designation ASSISTANT PROFESSOR 3 Department PSYCHOLOGY 4 **Event Details:** COURSERA ISB HYderso bad Name of Event: ONLINE Place of Event: 24th Aug. 2022. Date of Event: 5 **Publication Details:** Name of Journal: ISSN Number: Title of Paper: Amount Paid 6 £ 2,289 Date: 29 MAUg. 2022 Place: Chonolgosh. wheel Signature of the Employee For Office Use V Approved Not Approved Tatinder Kaud Signature of the Principal Etmoler Kours Principal Guru Gobind Singh College For Women Sector 26, Chandigarh Phone: 0172-2792757, 2791610, Website: www.ggscw.ac.in, Email: principalggscw@yahoo.in, principal@ggscw.ac.in

# LIST OF TEACHERS RECEIVING FINANCIAL SUPPORT YEAR WISE

| Year    | Name of teacher     | Name of conference/ workshop<br>attended for which financial<br>support provided                                                  | Amount of<br>support<br>received (in<br>INR) | Link        |
|---------|---------------------|-----------------------------------------------------------------------------------------------------------------------------------|----------------------------------------------|-------------|
| 2022-23 | Ms. Arshveer Kaur   | UGC Sponsored Faculty Induction<br>Programme Himachal Pradesh<br>University, Shimla                                               | 1,000                                        | View        |
| 2022-23 | Dr. Pooja Malhotra  | FDP on Blended Learning: Concepts<br>and Tools, TLC, Ramanujan College,<br>University of Delhi                                    | 950                                          | View        |
| 2022-23 | Dr. Sonia Sharma    | FDP on Blended Learning: Concepts<br>and Tools, TLC, Ramanujan College,<br>University of Delhi                                    | 950                                          | View        |
| 2022-23 | Dr. Reena Parti     | FDP on Blended Learning: Concepts<br>and Tools, TLC, Ramanujan College,<br>University of Delhi                                    | 970                                          | View        |
| 2022-23 | Dr. Reena Parti     | FDP - Psychological Skills for<br>effective Teaching and Learning<br>organized by TLC, Ramanujan<br>College, University of Delhi  | 970                                          | View        |
| 2022-23 | Dr. Savneet         | Online course on 'A Life of<br>Happiness and Fulfilment'                                                                          | 2,289                                        | View        |
| 2022-23 | Ms. Sukhdeep Kaur   | Gyankosh – An Interdisciplinary<br>Journal                                                                                        | 1,000                                        |             |
| 2022-23 | Ms. Pooja Jain      | Gyankosh – An Interdisciplinary<br>Journal                                                                                        | 1,000                                        |             |
| 2022-23 | Ms. Divya Gupta     | Gyankosh – An Interdisciplinary<br>Journal                                                                                        | 1,000                                        | View        |
| 2022-23 | Ms. Tanya           | Gyankosh – An Interdisciplinary<br>Journal                                                                                        | 1,000                                        | View        |
| 2022-23 | Ms. Shagundeep Kaur | Gyankosh – An Interdisciplinary<br>Journal                                                                                        | 1,000                                        |             |
| 2022-23 | Dr. Surjit Kaur     | Gyankosh – An Interdisciplinary<br>Journal                                                                                        | 1,000                                        |             |
| 2022-23 | Dr. Pooja Malhotra  | Chapter in Book titled Contemporary<br>Issues & Emerging Dimensions in<br>Finance, Accounting, Economics,<br>Banking & Management | 800<br>Stinder ta                            | <u>View</u> |