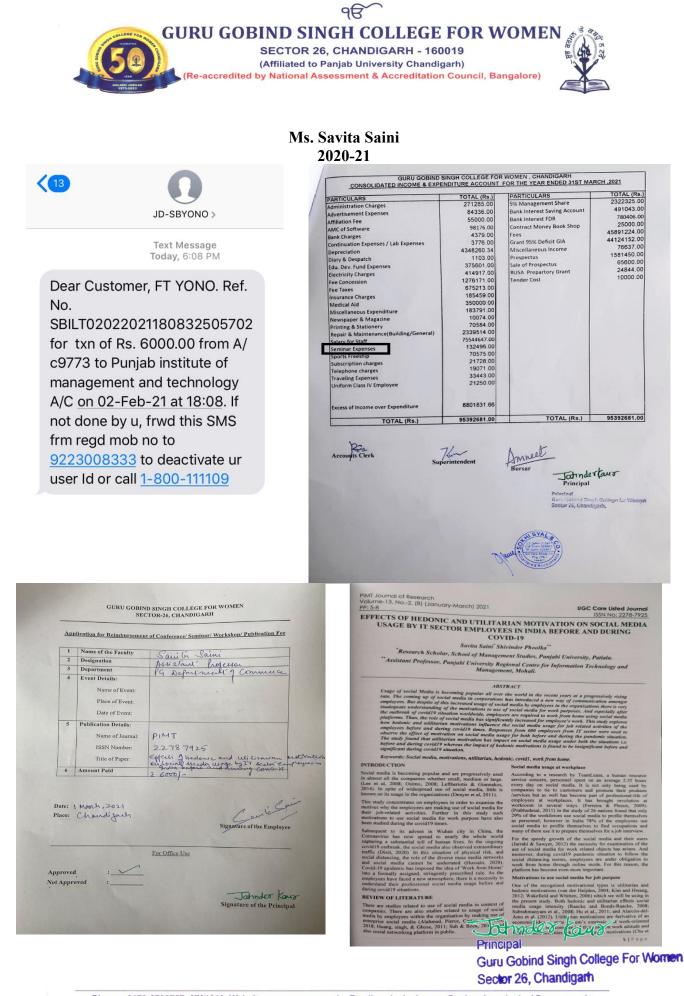

| 1 2              | Name of the Faculty<br>Designation | Sani la Saini<br>Assistant' professor<br>PG Department' 2 Commerce                                                               |
|------------------|------------------------------------|----------------------------------------------------------------------------------------------------------------------------------|
| 3                | Department                         | Assistant professor                                                                                                              |
| 4                | Event Details:                     | 19 Defarment 7 Commence                                                                                                          |
|                  |                                    |                                                                                                                                  |
|                  | Name of Event:                     |                                                                                                                                  |
|                  | Place of Event:                    |                                                                                                                                  |
|                  | Date of Event:                     | 5 <sup>40</sup>                                                                                                                  |
| 5                | Publication Details:               |                                                                                                                                  |
|                  | Name of Journal:                   | PIMT                                                                                                                             |
|                  |                                    |                                                                                                                                  |
|                  | ISSN Number:                       | 22787925                                                                                                                         |
|                  | Title of Paper:                    | Effects I Hedonic and utilitation motivation<br>enfocial meda wage by IT sector Employees in<br>India before and during Covid-17 |
| 6                | Amount Paid                        | Z 6000/-                                                                                                                         |
| Date: \<br>lace: | March, 2021<br>Chandijach.         | Signature of the Employee                                                                                                        |
|                  |                                    | For Office Use                                                                                                                   |
| proved           | : ~                                |                                                                                                                                  |
| Appro            |                                    |                                                                                                                                  |
| Appro            | ····                               |                                                                                                                                  |
|                  |                                    | Jatinder Kaus                                                                                                                    |
|                  |                                    | Jamaes Lanz                                                                                                                      |

Guru Gobind Singh College For Women Sector 26, Chandigarh

|         |                            | CB<br>SIND SINGH COLLEGE FOR W<br>SECTOR 26, CHANDIGARH - 160019<br>(Affiliated to Panjab University Chandigarh)<br>by National Assessment & Accreditation Council, Ba | He do | 453 B 234   |
|---------|----------------------------|------------------------------------------------------------------------------------------------------------------------------------------------------------------------|-------|-------------|
| 2020-21 | Dr. Ritu Dhanoa            | Faculty Development Programme,<br>TLC, Ramanujan College, University<br>of Delhi                                                                                       | 950   | View        |
| 2020-21 | Dr. Savneet Kaur           | 2nd Faculty Induction Programme,<br>HRDC, Pondicherry University                                                                                                       | 1,000 | View        |
| 2020-21 | Dr. Savneet                | Gyankosh – An Interdisciplinary<br>Journal                                                                                                                             | 1,000 |             |
| 2020-21 | Ms. Arshveer Kaur          | Gyankosh – An Interdisciplinary<br>Journal                                                                                                                             | 1,000 |             |
| 2020-21 | Dr. Hardeep Kaur           | Gyankosh – An Interdisciplinary<br>Journal                                                                                                                             | 1,000 | View        |
| 2020-21 | Dr. Anju Bala              | Gyankosh – An Interdisciplinary<br>Journal                                                                                                                             | 1,000 |             |
| 2020-21 | Dr. Sonia Sharma           | Refresher Course in Advanced<br>Research Methodology Tools and<br>Techniques, TLC, Ramanujan<br>College, University of Delhi                                           | 1,100 | View        |
| 2020-21 | Ms. Savita Saini           | Effects of Hedonic & Utilitarian<br>Motivation on Social Media Usage<br>by IT Sector Employees in India<br>before and during COVID-19, PIMT<br>Journal of Research     | 6,000 | View        |
| 2020-21 | Dr. Pooja Malhotra         | Refresher Course in Research<br>Methodology in Social Scinces,<br>HRDC, PU, Chandigarh                                                                                 | 1,000 | View        |
| 2019-20 | Dr. Harneet Kaur<br>Sandhu | Gyankosh – An Interdisciplinary<br>Journal                                                                                                                             | 1,000 |             |
| 2019-20 | Dr. Jasneet Kaur           | Gyankosh – An Interdisciplinary<br>Journal                                                                                                                             | 1,000 |             |
| 2019-20 | Dr. Savneet                | Gyankosh – An Interdisciplinary<br>Journal                                                                                                                             | 1,000 | View        |
| 2019-20 | Dr. Surinder Kaur          | Gyankosh – An Interdisciplinary<br>Journal                                                                                                                             | 1,000 |             |
| 2019-20 | Dr. Rohini Arora           | Gyankosh – An Interdisciplinary<br>Journal                                                                                                                             | 1,000 |             |
| 2019-20 | Dr. Anju Bala              | Gyankosh – An Interdisciplinary<br>Journal                                                                                                                             | 1,000 |             |
| 2019-20 | Dr. Kumud Srivastava       | Gyankosh – An Interdisciplinary<br>Journal                                                                                                                             | 1,000 | ¥ 7*        |
| 2019-20 | Dr. Anamika<br>Mukhopadhya | Gyankosh – An Interdisciplinary<br>Journal                                                                                                                             | 1,000 | <u>View</u> |
|         | · · ·                      | Gyankosh – An Interdisciplinary                                                                                                                                        |       |             |