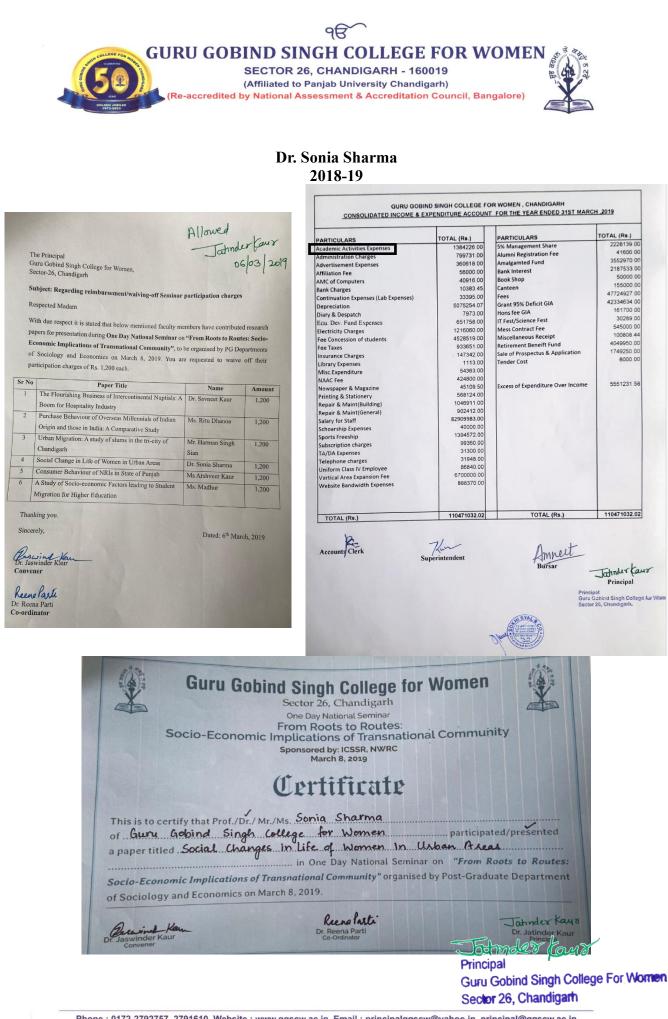

#### (2018-19)

The Principal Guru Gobind Singh College for Women, Sector-26, Chandigarh

Allowed Johnder Kaur 06/03/2019

Subject: Regarding reimbursement/waiving-off Seminar participation charges

Respected Madam

With due respect it is stated that below mentioned faculty members have contributed research papers for presentation during **One Day National Seminar** on **"From Roots to Routes: Socio-Economic Implications of Transnational Community"**, to be organised by PG Departments of Sociology and Economics on March 8, 2019. You are requested to waive off their participation charges of Rs. 1,200 each.

| Sr No | Paper Litle                                                                                            | Name                     | Amount |
|-------|--------------------------------------------------------------------------------------------------------|--------------------------|--------|
| 1     | The Flourishing Business of Intercontinental Nuptials: A<br>Boom for Hospitality Industry              | Dr. Savneet Kaur         | 1,200  |
| 2     | Purchase Behaviour of Overseas Millennials of Indian<br>Origin and those in India: A Comparative Study | Ms. Ritu Dhanoa          | 1,200  |
| 3     | Urban Migration: A study of slums in the tri-city of<br>Chandigarh                                     | Mr. Harman Singh<br>Sian | 1,200  |
| 4     | Social Change in Life of Women in Urban Areas                                                          | Dr. Sonia Sharma         | 1,200  |
| 5     | Consumer Behaviour of NRIs in State of Punjab                                                          | Ms Arshveer Kaur         | 1,200  |
|       | A Study of Socio-economic Factors leading to Student<br>Migration for Higher Education                 | Ms. Madhur               | 1,200  |

Thanking you.

Sincerely,

Dated: 6th March, 2019

Jaswinder Kaur Convener

Reens Parte Dr. Reena Part Co-ordinator

Johndes Kaus Principal

Guru Gobind Singh College For Women Sector 26, Chandigarh

্বন্তি GURU GOBIND SINGH COLLEGE FOR WOMEN