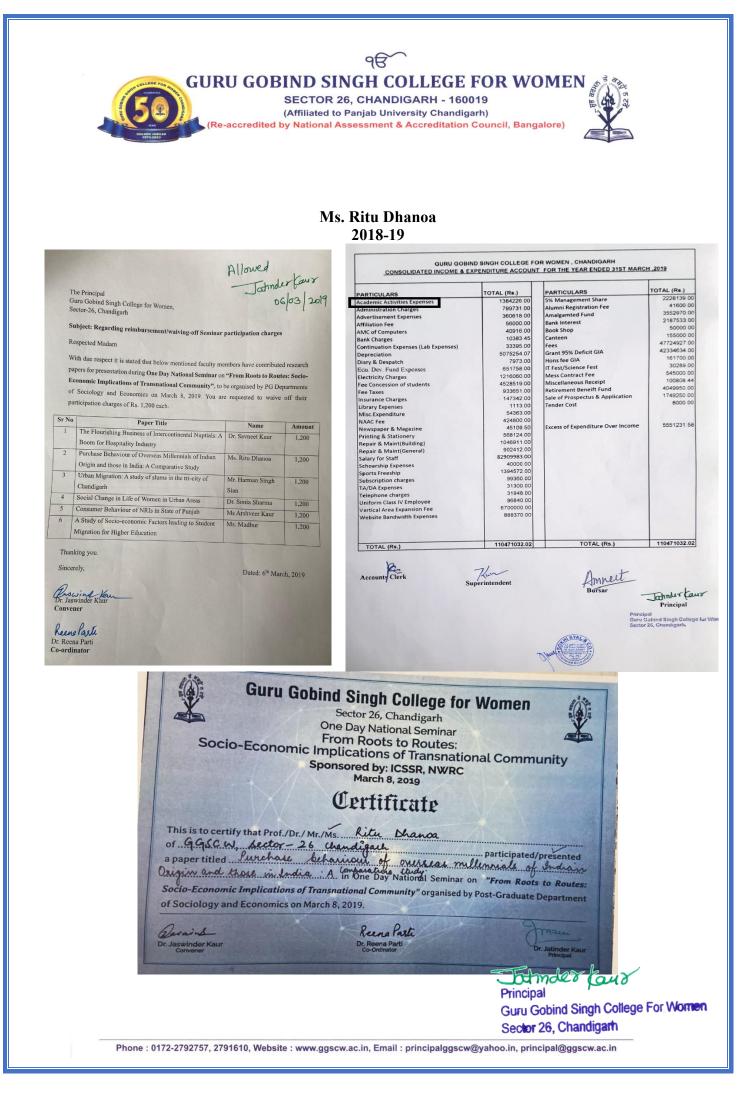

# GURU GOBIND SINGH COLLEGE FOR WOMEN

98

SECTOR 26, CHANDIGARH - 160019 (Affiliated to Panjab University Chandigarh) (Re-accredited by National Assessment & Accreditation Council, Bangalore)

#### Dr. Savneet Kaur

Ms. Ritu Dhanoa

#### Mr. Harman Singh Sian

Dr. Sonia Sharma

Ms. Arshveer Kaur

#### Ms. Madhur

#### (2018-19)

The Principal Guru Gobind Singh College for Women, Sector-26, Chandigarh

Allowed Johnder Kaur 06/03/2019

Subject: Regarding reimbursement/waiving-off Seminar participation charges

Respected Madam

With due respect it is stated that below mentioned faculty members have contributed research papers for presentation during **One Day National Seminar** on **"From Roots to Routes: Socio-Economic Implications of Transnational Community"**, to be organised by PG Departments of Sociology and Economics on March 8, 2019. You are requested to waive off their participation charges of Rs. 1,200 each.

| Sr No | Paper Litle                                                                                            | Name                     | Amount |
|-------|--------------------------------------------------------------------------------------------------------|--------------------------|--------|
| 1     | The Flourishing Business of Intercontinental Nuptials: A<br>Boom for Hospitality Industry              | Dr. Savneet Kaur         | 1,200  |
| 2     | Purchase Behaviour of Overseas Millennials of Indian<br>Origin and those in India: A Comparative Study | Ms. Ritu Dhanoa          | 1,200  |
| 3     | Urban Migration: A study of slums in the tri-city of<br>Chandigarh                                     | Mr. Harman Singh<br>Sian | 1,200  |
| 4     | Social Change in Life of Women in Urban Areas                                                          | Dr. Sonia Sharma         | 1,200  |
| 5     | Consumer Behaviour of NRIs in State of Punjab                                                          | Ms Arshveer Kaur         | 1,200  |
|       | A Study of Socio-economic Factors leading to Student<br>Migration for Higher Education                 | Ms. Madhur               | 1,200  |

Thanking you.

Sincerely,

Dated: 6th March, 2019

Jaswinder Kaur Convener

Reens Parte Dr. Reena Part Co-ordinator

Johndes Kaus Principal

Guru Gobind Singh College For Women Sector 26, Chandigarh

্বন্তি GURU GOBIND SINGH COLLEGE FOR WOMEN