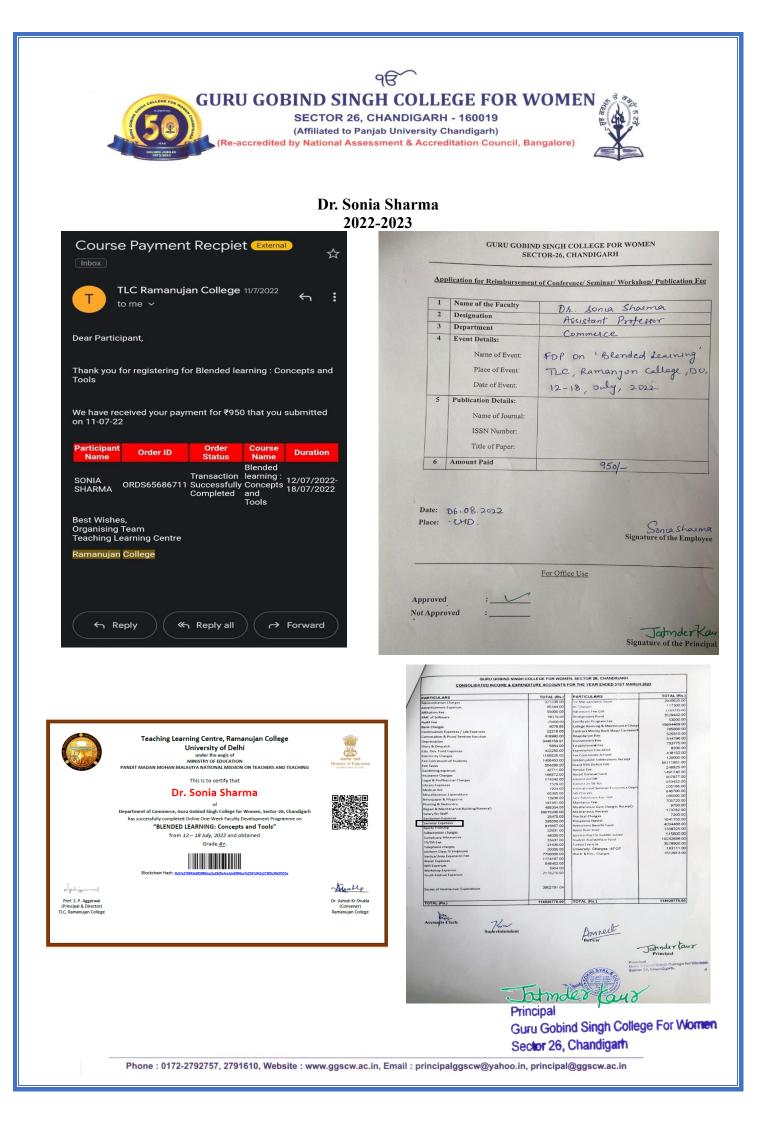

# 98 **GURU GOBIND SINGH COLLEGE FOR WOMEN**

SECTOR 26, CHANDIGARH - 160019 (Affiliated to Panjab University Chandigarh) Re-accredited by National Assessment & Accreditation Council, Bangalore)

Dr. Sonia Sharma Dr. Pooja Malhotra Ms. Amandeep Kaur Ms. Sukhdeep Kaur (2022 - 2023)

The Principal Guru Gobind Singh College for Women, Sector-26, Chandigarh

Subject: Regarding waiving-off Seminar participation charges

Respected Madam

Allowed out of Research fund Jotmer Kaur 14/02/2023 With due respect it is stated that below mentioned faculty members have contributed research papers for presentation during Two Days International Seminar on "Swasth Bharat se Sampan Bharat: Resilience, the Need of the Hour" to be organised by PG Department of Economics on 17th and 18th February, 2023. You are requested to waive off their participation charges of Rs. 1,200 each.

| Sr No | Paper Title                                                                                   | Name               | Amount |  |
|-------|-----------------------------------------------------------------------------------------------|--------------------|--------|--|
| 1     | Role of CSR in Inclusive Growth                                                               | Dr. Sonia Sharma   | 1,200  |  |
| 2     | Medical Tourism: A Step towards Sampann<br>Bharat                                             | Dr. Pooja Malhotra | 1,200  |  |
| 3     | Resilience Journey of Tourism Post Covid                                                      | Ms. Amaindeep Kaur | 1,200  |  |
| 4     | Public Libraries and Well-Being: A Case<br>Study of T.S. Central State Library,<br>Chandigarh | Ms. Sukhdeep Kaur  | 1,200  |  |