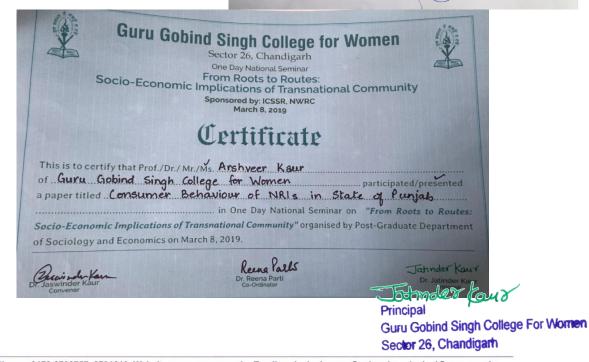

| Sr No | Paper Litle                                                                                            | Name                     | Amount |
|-------|--------------------------------------------------------------------------------------------------------|--------------------------|--------|
| 1     | The Flourishing Business of Intercontinental Nuptials: A<br>Boom for Hospitality Industry              | Dr. Savneet Kaur         | 1,200  |
| 2     | Purchase Behaviour of Overseas Millennials of Indian<br>Origin and those in India: A Comparative Study | Ms. Ritu Dhanoa          | 1,200  |
| 3     | Urban Migration: A study of slums in the tri-city of<br>Chandigarh                                     | Mr. Harman Singh<br>Sian | 1,200  |
| 4     | Social Change in Life of Women in Urban Areas                                                          | Dr. Sonia Sharma         | 1,200  |
| 5     | Consumer Behaviour of NRIs in State of Punjab                                                          | Ms Arshveer Kaur         | 1,200  |
|       | A Study of Socio-economic Factors leading to Student<br>Migration for Higher Education                 | Ms. Madhur               | 1,200  |