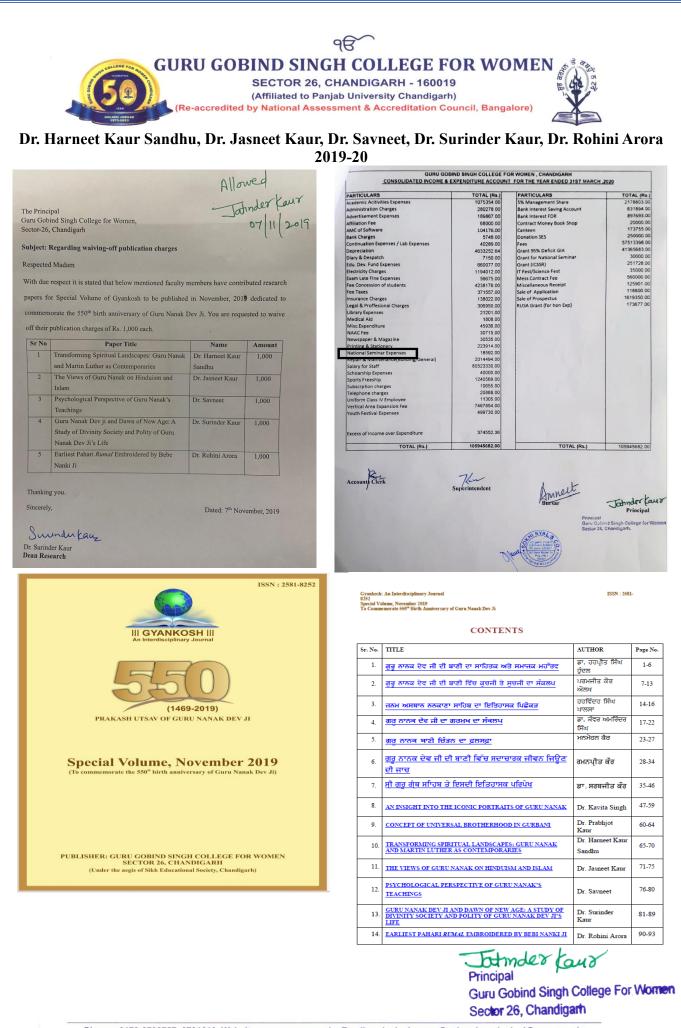

#### Dr. Jasneet Kaur

Dr. Savneet Dr. Surinder Kaur Dr. Rohini Arora

#### (2019-20)

The Principal Guru Gobind Singh College for Women, Sector-26, Chandigarh

Subject: Regarding waiving-off publication charges

Respected Madam

With due respect it is stated that below mentioned faculty members have contributed research papers for Special Volume of Gyankosh to be published in November, 2019 dedicated to commemorate the 550<sup>th</sup> birth anniversary of Guru Nanak Dev Ji. You are requested to waive off their publication charges of Rs. 1,000 each.

| Sr No | Paper Title                                                                                                     | Name              | Amount            |
|-------|-----------------------------------------------------------------------------------------------------------------|-------------------|-------------------|
| 1     | Transforming Spiritual Landscapes: Guru Nanak                                                                   | Dr. Harneet Kaur  | 1,000             |
|       | and Martin Luther as Contemporaries                                                                             | Sandhu            | Print Print Print |
| 2     | The Views of Guru Nanak on Hinduism and<br>Islam                                                                | Dr. Jasneet Kaur  | 1,000             |
| 3     | Psychological Perspective of Guru Nanak's<br>Teachings                                                          | Dr. Savneet       | 1,000             |
| 4     | Guru Nanak Dev ji and Dawn of New Age: A<br>Study of Divinity Society and Polity of Guru<br>Nanak Dev Ji's Life | Dr. Surinder Kaur | 1,000             |
| 5     | Earliest Pahari <i>Rumal</i> Embroidered by Bebe<br>Nanki Ji                                                    | Dr. Rohini Arora  | 1,000             |

Thanking you.

Sincerely,

Suundukauz

Dr. Surinder Kaur Dean Research Dated: 7th November, 2019

Etmder Laud Principal

Guru Gobind Singh College For Women Sector 26, Chandigath

Guru Gobind Singh College For Women Sector 26, Chandigarh

|         |                            | CB<br>SIND SINGH COLLEGE FOR W<br>SECTOR 26, CHANDIGARH - 160019<br>(Affiliated to Panjab University Chandigarh)<br>by National Assessment & Accreditation Council, Ba | He do | 453 B 234   |
|---------|----------------------------|------------------------------------------------------------------------------------------------------------------------------------------------------------------------|-------|-------------|
| 2020-21 | Dr. Ritu Dhanoa            | Faculty Development Programme,<br>TLC, Ramanujan College, University<br>of Delhi                                                                                       | 950   | View        |
| 2020-21 | Dr. Savneet Kaur           | 2nd Faculty Induction Programme,<br>HRDC, Pondicherry University                                                                                                       | 1,000 | View        |
| 2020-21 | Dr. Savneet                | Gyankosh – An Interdisciplinary<br>Journal                                                                                                                             | 1,000 |             |
| 2020-21 | Ms. Arshveer Kaur          | Gyankosh – An Interdisciplinary<br>Journal                                                                                                                             | 1,000 |             |
| 2020-21 | Dr. Hardeep Kaur           | Gyankosh – An Interdisciplinary<br>Journal                                                                                                                             | 1,000 | View        |
| 2020-21 | Dr. Anju Bala              | Gyankosh – An Interdisciplinary<br>Journal                                                                                                                             | 1,000 |             |
| 2020-21 | Dr. Sonia Sharma           | Refresher Course in Advanced<br>Research Methodology Tools and<br>Techniques, TLC, Ramanujan<br>College, University of Delhi                                           | 1,100 | View        |
| 2020-21 | Ms. Savita Saini           | Effects of Hedonic & Utilitarian<br>Motivation on Social Media Usage<br>by IT Sector Employees in India<br>before and during COVID-19, PIMT<br>Journal of Research     | 6,000 | View        |
| 2020-21 | Dr. Pooja Malhotra         | Refresher Course in Research<br>Methodology in Social Scinces,<br>HRDC, PU, Chandigarh                                                                                 | 1,000 | View        |
| 2019-20 | Dr. Harneet Kaur<br>Sandhu | Gyankosh – An Interdisciplinary<br>Journal                                                                                                                             | 1,000 |             |
| 2019-20 | Dr. Jasneet Kaur           | Gyankosh – An Interdisciplinary<br>Journal                                                                                                                             | 1,000 |             |
| 2019-20 | Dr. Savneet                | Gyankosh – An Interdisciplinary<br>Journal                                                                                                                             | 1,000 | View        |
| 2019-20 | Dr. Surinder Kaur          | Gyankosh – An Interdisciplinary<br>Journal                                                                                                                             | 1,000 |             |
| 2019-20 | Dr. Rohini Arora           | Gyankosh – An Interdisciplinary<br>Journal                                                                                                                             | 1,000 |             |
| 2019-20 | Dr. Anju Bala              | Gyankosh – An Interdisciplinary<br>Journal                                                                                                                             | 1,000 |             |
| 2019-20 | Dr. Kumud Srivastava       | Gyankosh – An Interdisciplinary<br>Journal                                                                                                                             | 1,000 | ¥ 7*        |
| 2019-20 | Dr. Anamika<br>Mukhopadhya | Gyankosh – An Interdisciplinary<br>Journal                                                                                                                             | 1,000 | <u>View</u> |
|         | · · ·                      | Gyankosh – An Interdisciplinary                                                                                                                                        |       |             |