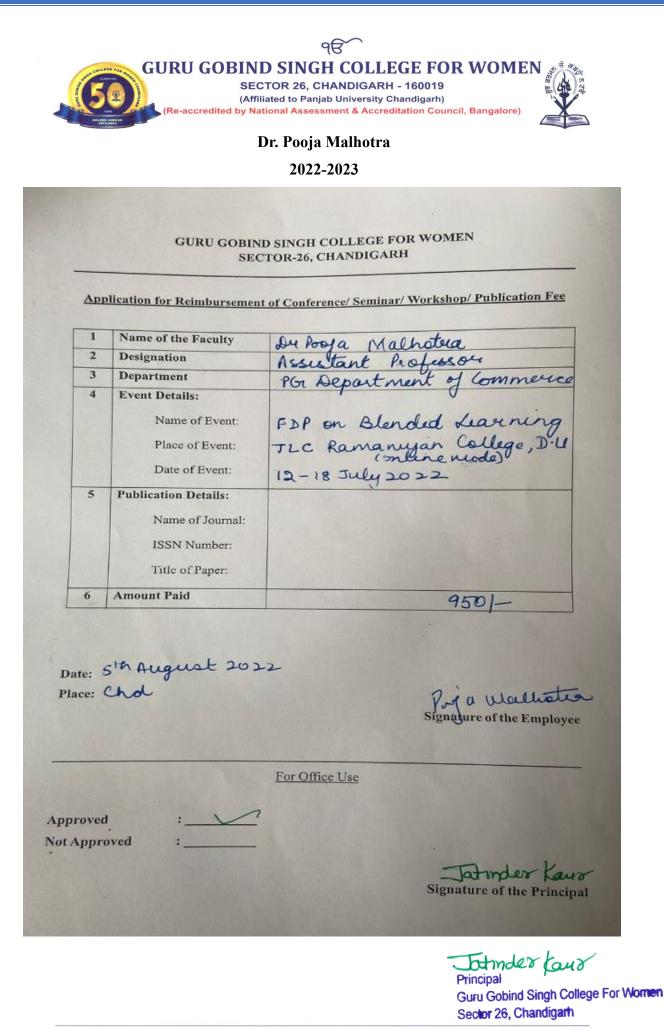

#### 2022-2023

#### GURU GOBIND SINGH COLLEGE FOR WOMEN SECTOR-26, CHANDIGARH

Application for Reimbursement of Conference/ Seminar/ Workshop/ Publication Fee

|   | Title of Paper:      |                                           |
|---|----------------------|-------------------------------------------|
|   | ISSN Number:         |                                           |
|   | Name of Journal:     |                                           |
| 5 | Publication Details: |                                           |
|   | Date of Event:       | 04.07.22 to 02.08.2022                    |
|   | Place of Event:      | o course                                  |
|   | Name of Event:       | FIP, HRDC, Himachel Pradesh<br>University |
| 4 | Event Details:       | 1000 Himse alas I bradesh                 |
| 3 | Department           | Commarce 1                                |
| 2 | Designation          | Assistant Professer<br>Commerce           |
| 1 | Name of the Faculty  | Alshuller Kauer                           |

Date: 12<sup>+"</sup>August, 2022 Place: Chandigach

Autoren kann Signature of the Employee

For Office Use

Approved Not Approved

Jatinder Kaur Signature of the Principal

Etmder Kaur Principal

Guru Gobind Singh College For Women Sector 26, Chandigath

Date: 06.08.2022 Place: CHD.

**Amount Paid** 

ISSN Number: Title of Paper:

: States

Sonce Sharma Signature of the Employee

950/-

For Office Use

Approved Not Approved