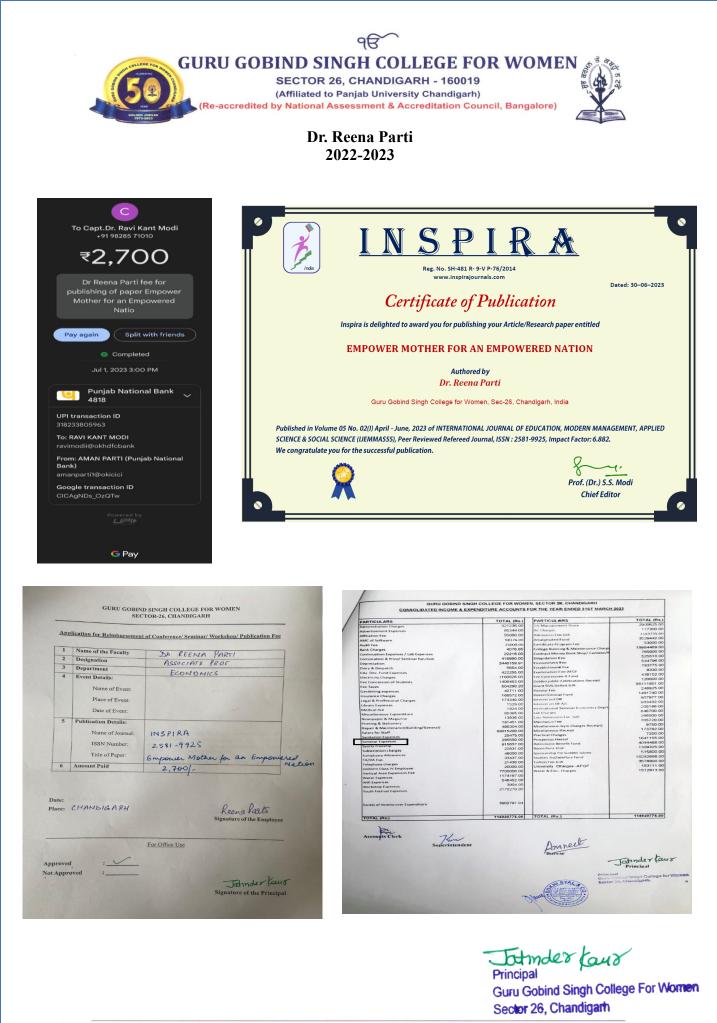

|        |                              | Dr. Reena Parti                                                         |
|--------|------------------------------|-------------------------------------------------------------------------|
|        |                              | 2022-2023                                                               |
|        |                              | D SINGH COLLEGE FOR WOMEN<br>CTOR-26, CHANDIGARH                        |
| Apr    | lication for Reimbursemen    | t of Conference/ Seminar/ Workshop/ Publication Fee                     |
| 1      | Name of the Faculty          | Dr. Reens Parte                                                         |
| 2      | Designation                  | Or. Reene Parte<br>Associate Porof.<br>ECONOMICS                        |
| 4      | Department<br>Event Details: | ECONO MICS                                                              |
|        | Name of Event:               | ENP RA                                                                  |
|        | Place of Event:              | The Dended Learning                                                     |
|        |                              | FDP on Blended Searning<br>TLC Rananujan College, DU<br>12-18 July 2022 |
|        | Date of Event:               | 12-18 July 2022                                                         |
| 5      | Publication Details:         |                                                                         |
|        | Name of Journal:             |                                                                         |
|        | ISSN Number:                 |                                                                         |
|        | Title of Paper:              |                                                                         |
| 6      | Amount Paid                  | RS 970/-                                                                |
| e: 0 ( | 6.08.2022<br>Chandigarh      | Leens Parlo<br>Signature of the Employee                                |
| oved   |                              | For Office Use                                                          |
| opro   |                              | Jatmder Kaur<br>Signature of the Principal                              |

Guru Gobind Singh College For Wormen Sector 26, Chandigarh

Application for Reimbursement of Conference/ Seminar/ Workshop/ Publication Fee 1 Name of the Faculty DA REENA PARTI 2 Designation ASSOCIATE PROF 3 Department ECONOMICS 4 **Event Details:** Name of Event: Place of Event: Date of Event: 5 **Publication Details:** Name of Journal: INSPIRA ISSN Number: 2581-9925 Title of Paper: Empower Mother for an Empowered 2,700/-6 Amount Paid Date: Place: CHANDIGARH Reena Parts Signature of the Employee For Office Use : ~ Approved Not Approved Jatinder Laur Signature of the Principal

# LIST OF TEACHERS RECEIVING FINANCIAL SUPPORT YEAR WISE

| Year    | Name of teacher     | Name of conference/ workshop<br>attended for which financial<br>support provided                                                  | Amount of<br>support<br>received (in<br>INR) | Link        |
|---------|---------------------|-----------------------------------------------------------------------------------------------------------------------------------|----------------------------------------------|-------------|
| 2022-23 | Ms. Arshveer Kaur   | UGC Sponsored Faculty Induction<br>Programme Himachal Pradesh<br>University, Shimla                                               | 1,000                                        | View        |
| 2022-23 | Dr. Pooja Malhotra  | FDP on Blended Learning: Concepts<br>and Tools, TLC, Ramanujan College,<br>University of Delhi                                    | 950                                          | View        |
| 2022-23 | Dr. Sonia Sharma    | FDP on Blended Learning: Concepts<br>and Tools, TLC, Ramanujan College,<br>University of Delhi                                    | 950                                          | View        |
| 2022-23 | Dr. Reena Parti     | FDP on Blended Learning: Concepts<br>and Tools, TLC, Ramanujan College,<br>University of Delhi                                    | 970                                          | View        |
| 2022-23 | Dr. Reena Parti     | FDP - Psychological Skills for<br>effective Teaching and Learning<br>organized by TLC, Ramanujan<br>College, University of Delhi  | 970                                          | View        |
| 2022-23 | Dr. Savneet         | Online course on 'A Life of<br>Happiness and Fulfilment'                                                                          | 2,289                                        | View        |
| 2022-23 | Ms. Sukhdeep Kaur   | Gyankosh – An Interdisciplinary<br>Journal                                                                                        | 1,000                                        |             |
| 2022-23 | Ms. Pooja Jain      | Gyankosh – An Interdisciplinary<br>Journal                                                                                        | 1,000                                        |             |
| 2022-23 | Ms. Divya Gupta     | Gyankosh – An Interdisciplinary<br>Journal                                                                                        | 1,000                                        | View        |
| 2022-23 | Ms. Tanya           | Gyankosh – An Interdisciplinary<br>Journal                                                                                        | 1,000                                        | View        |
| 2022-23 | Ms. Shagundeep Kaur | Gyankosh – An Interdisciplinary<br>Journal                                                                                        | 1,000                                        |             |
| 2022-23 | Dr. Surjit Kaur     | Gyankosh – An Interdisciplinary<br>Journal                                                                                        | 1,000                                        |             |
| 2022-23 | Dr. Pooja Malhotra  | Chapter in Book titled Contemporary<br>Issues & Emerging Dimensions in<br>Finance, Accounting, Economics,<br>Banking & Management | 800<br>Stinder ta                            | <u>View</u> |

Guru Gobind Singh College For Women Sector 26, Chandigarh

|                |                    | ୍ୟୁ<br>BIND SINGH COLLEGE FOR W                                                                                                      | IOMEN 3   | 45             |
|----------------|--------------------|--------------------------------------------------------------------------------------------------------------------------------------|-----------|----------------|
| - Marine Cogn. |                    | SECTOR 26, CHANDIGARH - 160019<br>(Affiliated to Panjab University Chandigarh)<br>by National Assessment & Accreditation Council, Ba | E do      | 1.24           |
| 2022-23        | Dr. Sonia Sharma   | Swasth Bharat se Sampan Bharat:<br>Resilience, the Need of the Hour                                                                  | 1,200     | View           |
| 2022-23        | Dr. Pooja Malhotra | Swasth Bharat se Sampan Bharat:<br>Resilience, the Need of the Hour                                                                  | 1,200     | View           |
| 2022-23        | Ms. Amandeep Kaur  | Swasth Bharat se Sampan Bharat:<br>Resilience, the Need of the Hour                                                                  | 1,200     | View           |
| 2022-23        | Ms. Sukhdeep Kaur  | Swasth Bharat se Sampan Bharat:<br>Resilience, the Need of the Hour                                                                  | 1,200     | View           |
| 2022-23        | Dr. Reena Parti    | Empower Mother for an Empowered<br>Nation, INSPIRA                                                                                   | 2,700     | <u>View</u>    |
| 2022-23        | Dr. Savneet Kaur   | Interdisciplinary Refresher Course on<br>Curriculum and Pedagogy, TLC,<br>Tezpur University                                          | 1,500     | View           |
| 2022-23        | Dr. Sonia Sharma   | Edited Book: Swasth Bharat se<br>Sampan Bharat Resilience the need<br>of the hour                                                    | 1,000     |                |
| 2022-23        | Dr. Pooja Malhotra | Edited Book: Swasth Bharat se<br>Sampan Bharat Resilience the need<br>of the hour                                                    | 1,000     |                |
| 2022-23        | Ms. Amandeep Kaur  | Edited Book: Swasth Bharat se<br>Sampan Bharat Resilience the need<br>of the hour                                                    | 1,000     | View           |
| 2022-23        | Ms. Sukhdeep Kaur  | Edited Book: Swasth Bharat se<br>Sampan Bharat Resilience the need<br>of the hour                                                    | 1,000     |                |
| 2022-23        | Ms. Harpreet Kaur  | Edited Book: Swasth Bharat se<br>Sampan Bharat Resilience the need<br>of the hour                                                    | 1,000     |                |
| 2021-22        | Dr. Garima         | FIP, HRDC, Sardar Patel University,<br>Vallabh Vidyanagar                                                                            | 1,000     | View           |
| 2021-22        | Dr. Ritu Dhanoa    | Refersher course on Research<br>Methodology for Faculty of Social<br>Sciences, HRDC, University of<br>Hyderabad                      | 1,000     | <u>View</u>    |
| 2021-22        | Dr. Garima Arora   | Gyankosh – An Interdisciplinary<br>Journal                                                                                           | 1,000     |                |
| 2021-22        | Dr. Anju Bala      | Gyankosh – An Interdisciplinary<br>Journal                                                                                           | 1,000     | View           |
| 2021-22        | Ms. Pragati Trikha | Gyankosh – An Interdisciplinary<br>Journal                                                                                           | 1,000     |                |
| 2021-22        | Dr. Anju Bala      | FIP, HRDC, NEHU, Shillong                                                                                                            | 1,000     | View           |
| 2021-22        | Ms. Amandeep Kaur  | RIEBSGP-2022, Punjabi University,<br>Patiala                                                                                         | tmores ka | ud <u>View</u> |