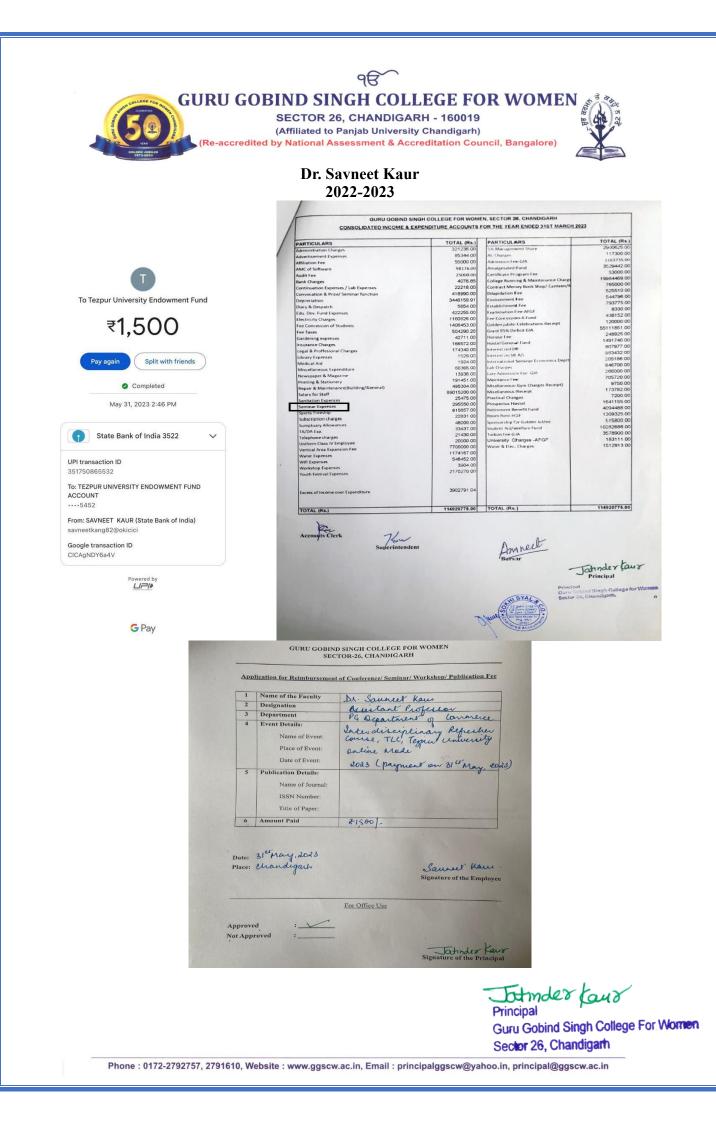

#### 2022-2023

GURU GOBIND SINGH COLLEGE FOR WOMEN SECTOR-26, CHANDIGARH

Application for Reimbursement of Conference/ Seminar/ Workshop/ Publication Fee

| 1 | Name of the Faculty                                                         | Dr. Sanneer Kaur                                                                                                                |
|---|-----------------------------------------------------------------------------|---------------------------------------------------------------------------------------------------------------------------------|
| 2 | Designation                                                                 |                                                                                                                                 |
| 3 | Department                                                                  | PG Department of Commerce                                                                                                       |
| 4 | Event Details:<br>Name of Event:                                            | Recentant Professor<br>PG Department of Commerce<br>Interdisciplinary Reperher<br>Course, TLC, Tepper conversity<br>Online Made |
|   | Place of Event:<br>Date of Event:                                           | enline Made<br>2023 (payment on 31" May, 2023)                                                                                  |
| 5 | Publication Details:<br>Name of Journal:<br>ISSN Number:<br>Title of Paper: |                                                                                                                                 |
| 6 | Amount Paid                                                                 | 21500-                                                                                                                          |

Date: 31<sup>cr</sup>May, 2023 Place: Chandigark

Saureet Kau . Signature of the Employee

For Office Use

Approved

:\_\_\_\_

Not Approved

Jatindez Signationstante Principa

Guru Gobind Singh College For Women Sector 26, Chandigath

Guru Gobind Singh College For Women Sector 26, Chandigarh

|                |                    | ୍ୟୁ<br>BIND SINGH COLLEGE FOR W                                                                                                      | IOMEN 3   | 45             |
|----------------|--------------------|--------------------------------------------------------------------------------------------------------------------------------------|-----------|----------------|
| - Marine Cogn. |                    | SECTOR 26, CHANDIGARH - 160019<br>(Affiliated to Panjab University Chandigarh)<br>by National Assessment & Accreditation Council, Ba | E do      | 1.24           |
| 2022-23        | Dr. Sonia Sharma   | Swasth Bharat se Sampan Bharat:<br>Resilience, the Need of the Hour                                                                  | 1,200     | View           |
| 2022-23        | Dr. Pooja Malhotra | Swasth Bharat se Sampan Bharat:<br>Resilience, the Need of the Hour                                                                  | 1,200     | View           |
| 2022-23        | Ms. Amandeep Kaur  | Swasth Bharat se Sampan Bharat:<br>Resilience, the Need of the Hour                                                                  | 1,200     | View           |
| 2022-23        | Ms. Sukhdeep Kaur  | Swasth Bharat se Sampan Bharat:<br>Resilience, the Need of the Hour                                                                  | 1,200     | View           |
| 2022-23        | Dr. Reena Parti    | Empower Mother for an Empowered<br>Nation, INSPIRA                                                                                   | 2,700     | <u>View</u>    |
| 2022-23        | Dr. Savneet Kaur   | Interdisciplinary Refresher Course on<br>Curriculum and Pedagogy, TLC,<br>Tezpur University                                          | 1,500     | View           |
| 2022-23        | Dr. Sonia Sharma   | Edited Book: Swasth Bharat se<br>Sampan Bharat Resilience the need<br>of the hour                                                    | 1,000     |                |
| 2022-23        | Dr. Pooja Malhotra | Edited Book: Swasth Bharat se<br>Sampan Bharat Resilience the need<br>of the hour                                                    | 1,000     |                |
| 2022-23        | Ms. Amandeep Kaur  | Edited Book: Swasth Bharat se<br>Sampan Bharat Resilience the need<br>of the hour                                                    | 1,000     | View           |
| 2022-23        | Ms. Sukhdeep Kaur  | Edited Book: Swasth Bharat se<br>Sampan Bharat Resilience the need<br>of the hour                                                    | 1,000     |                |
| 2022-23        | Ms. Harpreet Kaur  | Edited Book: Swasth Bharat se<br>Sampan Bharat Resilience the need<br>of the hour                                                    | 1,000     |                |
| 2021-22        | Dr. Garima         | FIP, HRDC, Sardar Patel University,<br>Vallabh Vidyanagar                                                                            | 1,000     | View           |
| 2021-22        | Dr. Ritu Dhanoa    | Refersher course on Research<br>Methodology for Faculty of Social<br>Sciences, HRDC, University of<br>Hyderabad                      | 1,000     | <u>View</u>    |
| 2021-22        | Dr. Garima Arora   | Gyankosh – An Interdisciplinary<br>Journal                                                                                           | 1,000     |                |
| 2021-22        | Dr. Anju Bala      | Gyankosh – An Interdisciplinary<br>Journal                                                                                           | 1,000     | View           |
| 2021-22        | Ms. Pragati Trikha | Gyankosh – An Interdisciplinary<br>Journal                                                                                           | 1,000     |                |
| 2021-22        | Dr. Anju Bala      | FIP, HRDC, NEHU, Shillong                                                                                                            | 1,000     | View           |
| 2021-22        | Ms. Amandeep Kaur  | RIEBSGP-2022, Punjabi University,<br>Patiala                                                                                         | tmores ka | ud <u>View</u> |