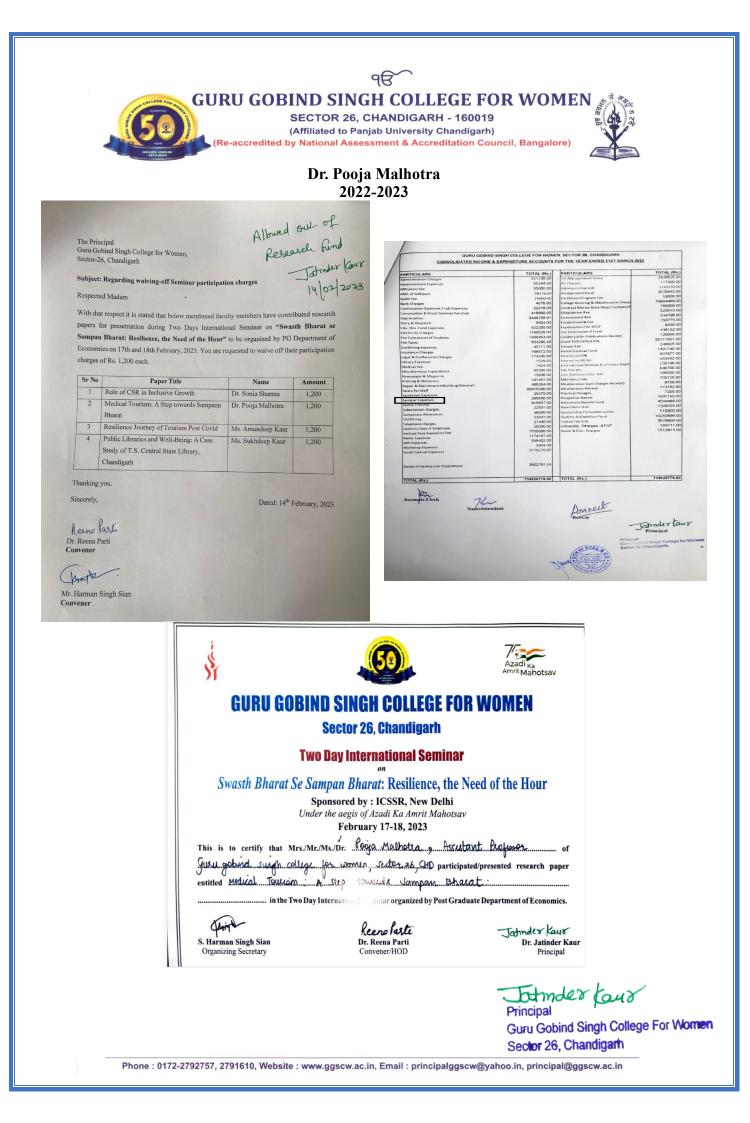

The Principal Guru Gobind Singh College for Women, Sector-26, Chandigarh

Subject: Regarding waiving-off Seminar participation charges

Respected Madam

Allowed out of Research fund Jotmer Kaur 14/02/2023 With due respect it is stated that below mentioned faculty members have contributed research papers for presentation during Two Days International Seminar on "Swasth Bharat se Sampan Bharat: Resilience, the Need of the Hour" to be organised by PG Department of Economics on 17th and 18th February, 2023. You are requested to waive off their participation charges of Rs. 1,200 each.

| Sr No | Paper Title                                                                                   | Name               | Amount |  |
|-------|-----------------------------------------------------------------------------------------------|--------------------|--------|--|
| 1     | Role of CSR in Inclusive Growth                                                               | Dr. Sonia Sharma   | 1,200  |  |
| 2     | Medical Tourism: A Step towards Sampann<br>Bharat                                             | Dr. Pooja Malhotra | 1,200  |  |
| 3     | Resilience Journey of Tourism Post Covid                                                      | Ms. Amaindeep Kaur | 1,200  |  |
| 4     | Public Libraries and Well-Being: A Case<br>Study of T.S. Central State Library,<br>Chandigarh | Ms. Sukhdeep Kaur  | 1,200  |  |

Thanking you.

Sincerely,

Reena Parti

Dr. Reena Parti Convener

Anto

Mr. Harman Singh Sian Convener

Dated: 14th February, 2023

Etmder Kaur Principal

Guru Gobind Singh College For Wormen Sector 26, Chandigarh

Application for Reimbursement of Conference/ Seminar/ Workshop/ Publication Fee 1 Name of the Faculty DA REENA PARTI 2 Designation ASSOCIATE PROF 3 Department ECONOMICS 4 **Event Details:** Name of Event: Place of Event: Date of Event: 5 **Publication Details:** Name of Journal: INSPIRA ISSN Number: 2581-9925 Title of Paper: Empower Mother for an Empowered 2,700/-6 Amount Paid Date: Place: CHANDIGARH Reena Parts Signature of the Employee For Office Use : ~ Approved Not Approved Jatinder Laur Signature of the Principal