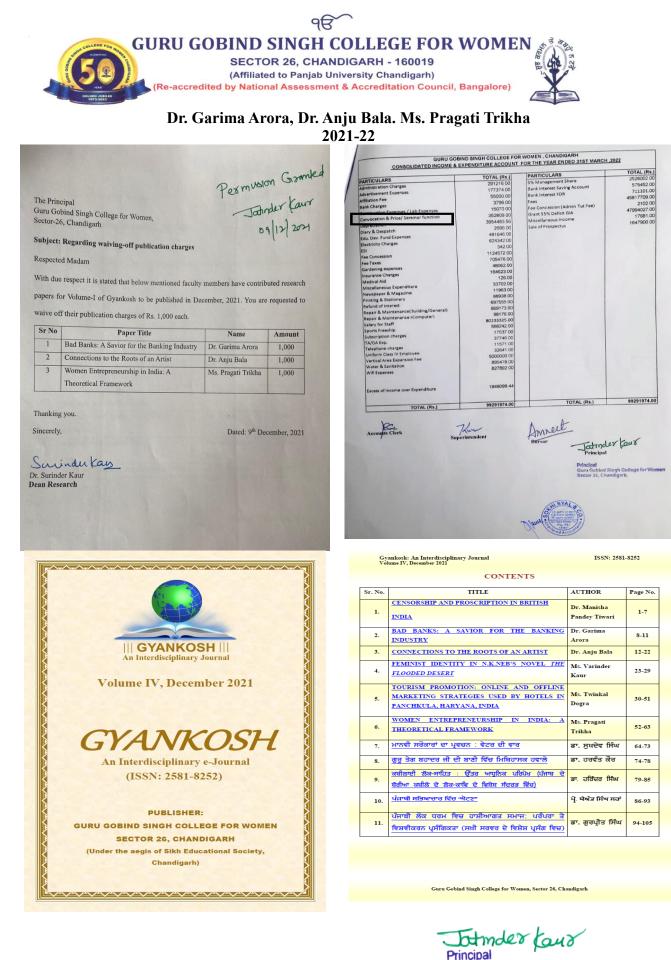

#### 2021-22

The Principal Guru Gobind Singh College for Women, Sector-26, Chandigarh

Subject: Regarding waiving-off publication charges

Respected Madam

With due respect it is stated that below mentioned faculty members have contributed research

papers for Volume-I of Gyankosh to be published in December, 2021. You are requested to

waive off their publication charges of Rs. 1,000 each.

| Sr No | Paper Title                                                 | Name               | Amount |
|-------|-------------------------------------------------------------|--------------------|--------|
| 1     | Bad Banks: A Savior for the Banking Industry                | Dr. Garima Arora   | 1,000  |
| 2     | Connections to the Roots of an Artist                       | Dr. Anju Bala      | 1,000  |
| 3     | Women Entrepreneurship in India: A<br>Theoretical Framework | Ms. Pragati Trikha | 1,000  |

Thanking you.

Sincerely,

Dated: 9th December, 2021

Sminderkay Dr. Surinder Kaur

Dean Research

Principal Guru Gobind Singh College For Women Sector 26, Chandigath

Permusion Granded Johnder Kaur 09/12/2021

#### GURU GOBIND SINGH COLLEGE FOR WOMEN SECTOR-26, CHANDIGARH

Application for Reimbursement of Conference/ Seminar/ Workshop/ Publication Fee 1 Name of the Faculty Dr. Ayu Bala 2 Designation Assistant Choferon 3 Department fine Auts **Event Details:** 4 FIP, HROC , NEHU , Shillong Name of Event: Online mode Place of Event: 17 Dan - 15 feb; 2022 Date of Event: 5 **Publication Details:** Name of Journal: ISSN Number: Title of Paper: 6 Amount Paid 10001

Date: 24 feb, 2022 Place: Chandiganh

: 1

, Dale

Signature of the Employee

For Office Use

Approved Not Approved

Jatinder Signature Principal

Guru Gobind Singh College For Women Sector 26, Chandigath

Guru Gobind Singh College For Women Sector 26, Chandigarh

|                |                    | ୍ୟୁ<br>BIND SINGH COLLEGE FOR W                                                                                                      | IOMEN 3   | 45             |
|----------------|--------------------|--------------------------------------------------------------------------------------------------------------------------------------|-----------|----------------|
| - Marine Cogn. |                    | SECTOR 26, CHANDIGARH - 160019<br>(Affiliated to Panjab University Chandigarh)<br>by National Assessment & Accreditation Council, Ba | E do      | 1.24           |
| 2022-23        | Dr. Sonia Sharma   | Swasth Bharat se Sampan Bharat:<br>Resilience, the Need of the Hour                                                                  | 1,200     | View           |
| 2022-23        | Dr. Pooja Malhotra | Swasth Bharat se Sampan Bharat:<br>Resilience, the Need of the Hour                                                                  | 1,200     | View           |
| 2022-23        | Ms. Amandeep Kaur  | Swasth Bharat se Sampan Bharat:<br>Resilience, the Need of the Hour                                                                  | 1,200     | View           |
| 2022-23        | Ms. Sukhdeep Kaur  | Swasth Bharat se Sampan Bharat:<br>Resilience, the Need of the Hour                                                                  | 1,200     | View           |
| 2022-23        | Dr. Reena Parti    | Empower Mother for an Empowered<br>Nation, INSPIRA                                                                                   | 2,700     | <u>View</u>    |
| 2022-23        | Dr. Savneet Kaur   | Interdisciplinary Refresher Course on<br>Curriculum and Pedagogy, TLC,<br>Tezpur University                                          | 1,500     | View           |
| 2022-23        | Dr. Sonia Sharma   | Edited Book: Swasth Bharat se<br>Sampan Bharat Resilience the need<br>of the hour                                                    | 1,000     |                |
| 2022-23        | Dr. Pooja Malhotra | Edited Book: Swasth Bharat se<br>Sampan Bharat Resilience the need<br>of the hour                                                    | 1,000     |                |
| 2022-23        | Ms. Amandeep Kaur  | Edited Book: Swasth Bharat se<br>Sampan Bharat Resilience the need<br>of the hour                                                    | 1,000     | View           |
| 2022-23        | Ms. Sukhdeep Kaur  | Edited Book: Swasth Bharat se<br>Sampan Bharat Resilience the need<br>of the hour                                                    | 1,000     |                |
| 2022-23        | Ms. Harpreet Kaur  | Edited Book: Swasth Bharat se<br>Sampan Bharat Resilience the need<br>of the hour                                                    | 1,000     |                |
| 2021-22        | Dr. Garima         | FIP, HRDC, Sardar Patel University,<br>Vallabh Vidyanagar                                                                            | 1,000     | View           |
| 2021-22        | Dr. Ritu Dhanoa    | Refersher course on Research<br>Methodology for Faculty of Social<br>Sciences, HRDC, University of<br>Hyderabad                      | 1,000     | <u>View</u>    |
| 2021-22        | Dr. Garima Arora   | Gyankosh – An Interdisciplinary<br>Journal                                                                                           | 1,000     |                |
| 2021-22        | Dr. Anju Bala      | Gyankosh – An Interdisciplinary<br>Journal                                                                                           | 1,000     | View           |
| 2021-22        | Ms. Pragati Trikha | Gyankosh – An Interdisciplinary<br>Journal                                                                                           | 1,000     |                |
| 2021-22        | Dr. Anju Bala      | FIP, HRDC, NEHU, Shillong                                                                                                            | 1,000     | View           |
| 2021-22        | Ms. Amandeep Kaur  | RIEBSGP-2022, Punjabi University,<br>Patiala                                                                                         | tmores ka | ud <u>View</u> |