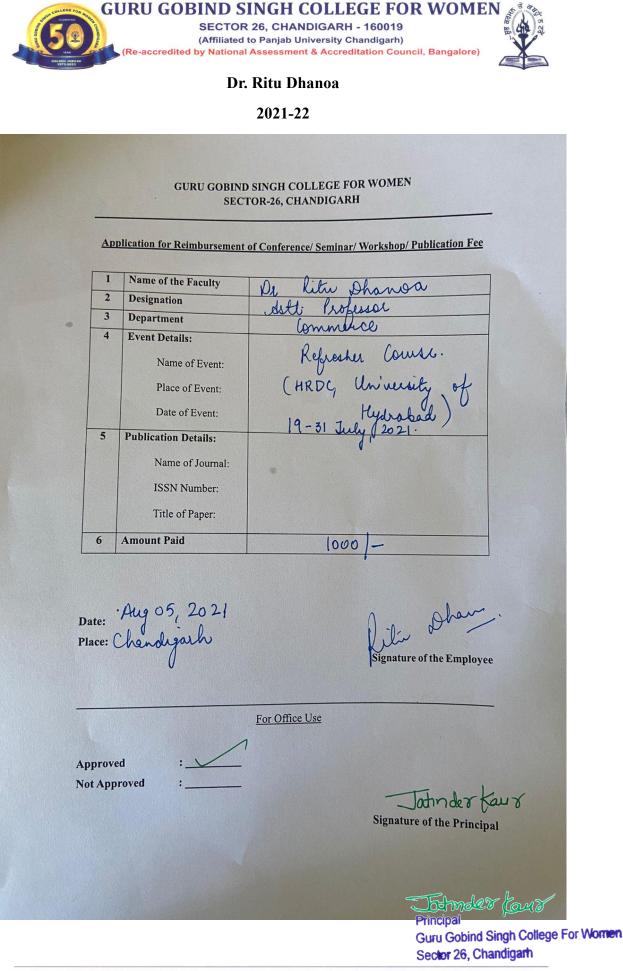

Guru Gobind Singh College For Women Sector 26, Chandigarh

|                |                    | ୍ୟୁ<br>BIND SINGH COLLEGE FOR W                                                                                                      | IOMEN 3   | 45             |
|----------------|--------------------|--------------------------------------------------------------------------------------------------------------------------------------|-----------|----------------|
| - Marine Cogn. |                    | SECTOR 26, CHANDIGARH - 160019<br>(Affiliated to Panjab University Chandigarh)<br>by National Assessment & Accreditation Council, Ba | E do      | 1.24           |
| 2022-23        | Dr. Sonia Sharma   | Swasth Bharat se Sampan Bharat:<br>Resilience, the Need of the Hour                                                                  | 1,200     | View           |
| 2022-23        | Dr. Pooja Malhotra | Swasth Bharat se Sampan Bharat:<br>Resilience, the Need of the Hour                                                                  | 1,200     | View           |
| 2022-23        | Ms. Amandeep Kaur  | Swasth Bharat se Sampan Bharat:<br>Resilience, the Need of the Hour                                                                  | 1,200     | View           |
| 2022-23        | Ms. Sukhdeep Kaur  | Swasth Bharat se Sampan Bharat:<br>Resilience, the Need of the Hour                                                                  | 1,200     | View           |
| 2022-23        | Dr. Reena Parti    | Empower Mother for an Empowered<br>Nation, INSPIRA                                                                                   | 2,700     | <u>View</u>    |
| 2022-23        | Dr. Savneet Kaur   | Interdisciplinary Refresher Course on<br>Curriculum and Pedagogy, TLC,<br>Tezpur University                                          | 1,500     | View           |
| 2022-23        | Dr. Sonia Sharma   | Edited Book: Swasth Bharat se<br>Sampan Bharat Resilience the need<br>of the hour                                                    | 1,000     |                |
| 2022-23        | Dr. Pooja Malhotra | Edited Book: Swasth Bharat se<br>Sampan Bharat Resilience the need<br>of the hour                                                    | 1,000     |                |
| 2022-23        | Ms. Amandeep Kaur  | Edited Book: Swasth Bharat se<br>Sampan Bharat Resilience the need<br>of the hour                                                    | 1,000     | View           |
| 2022-23        | Ms. Sukhdeep Kaur  | Edited Book: Swasth Bharat se<br>Sampan Bharat Resilience the need<br>of the hour                                                    | 1,000     |                |
| 2022-23        | Ms. Harpreet Kaur  | Edited Book: Swasth Bharat se<br>Sampan Bharat Resilience the need<br>of the hour                                                    | 1,000     |                |
| 2021-22        | Dr. Garima         | FIP, HRDC, Sardar Patel University,<br>Vallabh Vidyanagar                                                                            | 1,000     | View           |
| 2021-22        | Dr. Ritu Dhanoa    | Refersher course on Research<br>Methodology for Faculty of Social<br>Sciences, HRDC, University of<br>Hyderabad                      | 1,000     | <u>View</u>    |
| 2021-22        | Dr. Garima Arora   | Gyankosh – An Interdisciplinary<br>Journal                                                                                           | 1,000     |                |
| 2021-22        | Dr. Anju Bala      | Gyankosh – An Interdisciplinary<br>Journal                                                                                           | 1,000     | View           |
| 2021-22        | Ms. Pragati Trikha | Gyankosh – An Interdisciplinary<br>Journal                                                                                           | 1,000     |                |
| 2021-22        | Dr. Anju Bala      | FIP, HRDC, NEHU, Shillong                                                                                                            | 1,000     | View           |
| 2021-22        | Ms. Amandeep Kaur  | RIEBSGP-2022, Punjabi University,<br>Patiala                                                                                         | tmores ka | ud <u>View</u> |