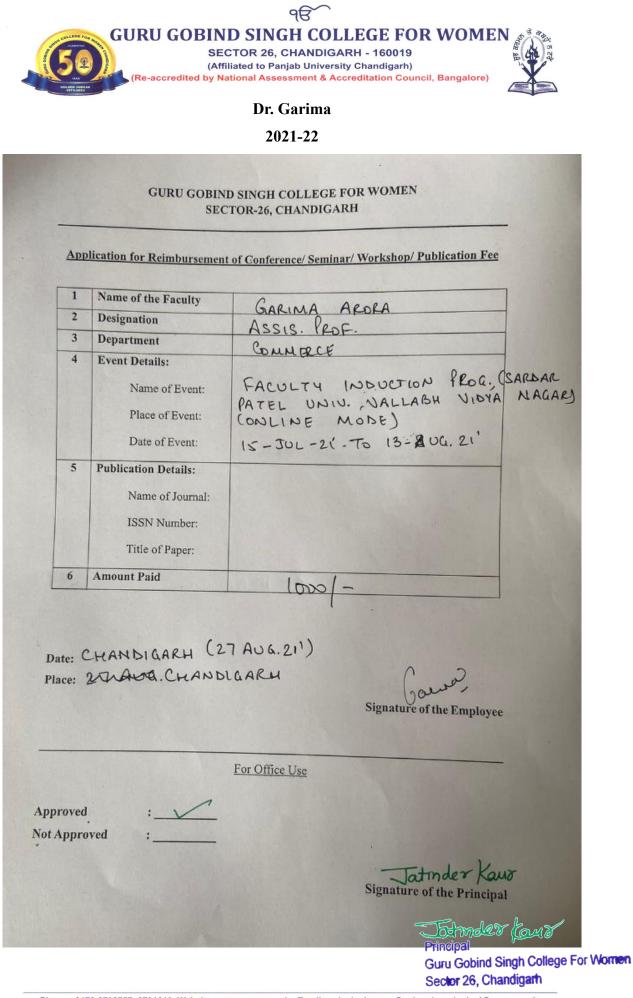

# Dr. Garima Arora

Guru Gobind Singh College For Women Sector 26, Chandigarh

|                |                    | ୍ୟୁ<br>BIND SINGH COLLEGE FOR W                                                                                                      | IOMEN 3   | 45             |
|----------------|--------------------|--------------------------------------------------------------------------------------------------------------------------------------|-----------|----------------|
| - Marine Cogn. |                    | SECTOR 26, CHANDIGARH - 160019<br>(Affiliated to Panjab University Chandigarh)<br>by National Assessment & Accreditation Council, Ba | E do      | 1.24           |
| 2022-23        | Dr. Sonia Sharma   | Swasth Bharat se Sampan Bharat:<br>Resilience, the Need of the Hour                                                                  | 1,200     | View           |
| 2022-23        | Dr. Pooja Malhotra | Swasth Bharat se Sampan Bharat:<br>Resilience, the Need of the Hour                                                                  | 1,200     | View           |
| 2022-23        | Ms. Amandeep Kaur  | Swasth Bharat se Sampan Bharat:<br>Resilience, the Need of the Hour                                                                  | 1,200     | View           |
| 2022-23        | Ms. Sukhdeep Kaur  | Swasth Bharat se Sampan Bharat:<br>Resilience, the Need of the Hour                                                                  | 1,200     | View           |
| 2022-23        | Dr. Reena Parti    | Empower Mother for an Empowered<br>Nation, INSPIRA                                                                                   | 2,700     | <u>View</u>    |
| 2022-23        | Dr. Savneet Kaur   | Interdisciplinary Refresher Course on<br>Curriculum and Pedagogy, TLC,<br>Tezpur University                                          | 1,500     | View           |
| 2022-23        | Dr. Sonia Sharma   | Edited Book: Swasth Bharat se<br>Sampan Bharat Resilience the need<br>of the hour                                                    | 1,000     |                |
| 2022-23        | Dr. Pooja Malhotra | Edited Book: Swasth Bharat se<br>Sampan Bharat Resilience the need<br>of the hour                                                    | 1,000     |                |
| 2022-23        | Ms. Amandeep Kaur  | Edited Book: Swasth Bharat se<br>Sampan Bharat Resilience the need<br>of the hour                                                    | 1,000     | View           |
| 2022-23        | Ms. Sukhdeep Kaur  | Edited Book: Swasth Bharat se<br>Sampan Bharat Resilience the need<br>of the hour                                                    | 1,000     |                |
| 2022-23        | Ms. Harpreet Kaur  | Edited Book: Swasth Bharat se<br>Sampan Bharat Resilience the need<br>of the hour                                                    | 1,000     |                |
| 2021-22        | Dr. Garima         | FIP, HRDC, Sardar Patel University,<br>Vallabh Vidyanagar                                                                            | 1,000     | View           |
| 2021-22        | Dr. Ritu Dhanoa    | Refersher course on Research<br>Methodology for Faculty of Social<br>Sciences, HRDC, University of<br>Hyderabad                      | 1,000     | <u>View</u>    |
| 2021-22        | Dr. Garima Arora   | Gyankosh – An Interdisciplinary<br>Journal                                                                                           | 1,000     |                |
| 2021-22        | Dr. Anju Bala      | Gyankosh – An Interdisciplinary<br>Journal                                                                                           | 1,000     | View           |
| 2021-22        | Ms. Pragati Trikha | Gyankosh – An Interdisciplinary<br>Journal                                                                                           | 1,000     |                |
| 2021-22        | Dr. Anju Bala      | FIP, HRDC, NEHU, Shillong                                                                                                            | 1,000     | View           |
| 2021-22        | Ms. Amandeep Kaur  | RIEBSGP-2022, Punjabi University,<br>Patiala                                                                                         | tmores ka | ud <u>View</u> |