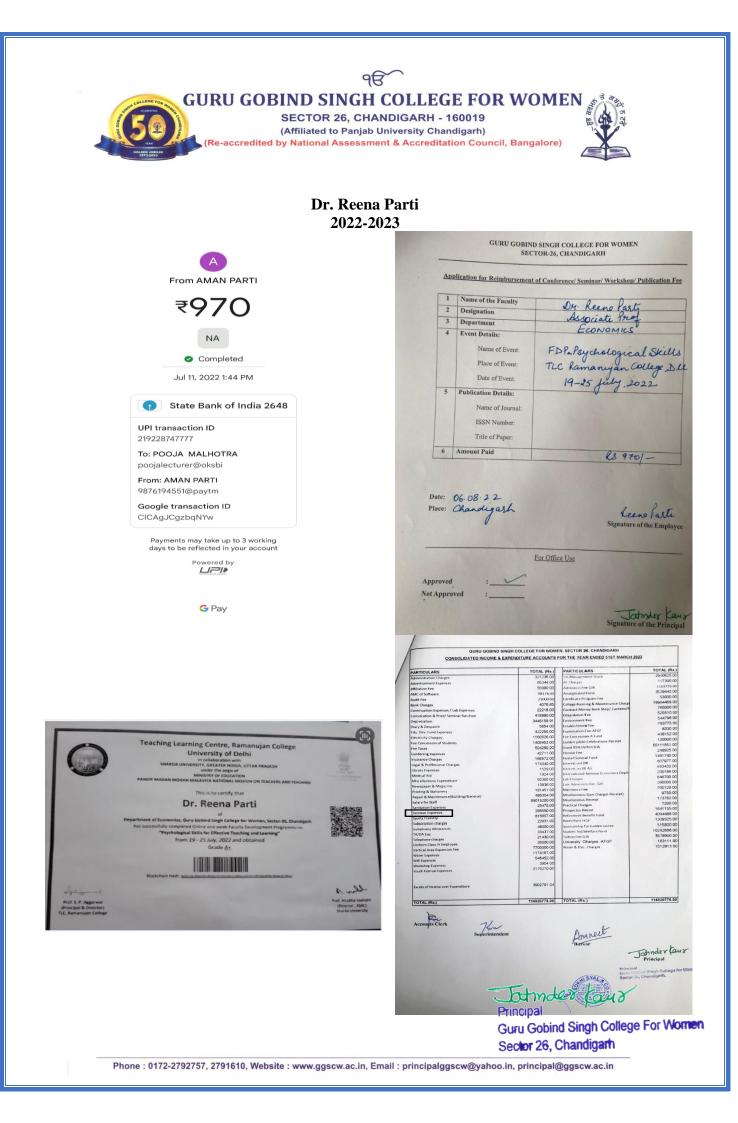

# LIST OF TEACHERS RECEIVING FINANCIAL SUPPORT YEAR WISE

| Year    | Name of teacher     | Name of conference/ workshop<br>attended for which financial<br>support provided                                                  | Amount of<br>support<br>received (in<br>INR) | Link        |
|---------|---------------------|-----------------------------------------------------------------------------------------------------------------------------------|----------------------------------------------|-------------|
| 2022-23 | Ms. Arshveer Kaur   | UGC Sponsored Faculty Induction<br>Programme Himachal Pradesh<br>University, Shimla                                               | 1,000                                        | View        |
| 2022-23 | Dr. Pooja Malhotra  | FDP on Blended Learning: Concepts<br>and Tools, TLC, Ramanujan College,<br>University of Delhi                                    | 950                                          | View        |
| 2022-23 | Dr. Sonia Sharma    | FDP on Blended Learning: Concepts<br>and Tools, TLC, Ramanujan College,<br>University of Delhi                                    | 950                                          | View        |
| 2022-23 | Dr. Reena Parti     | FDP on Blended Learning: Concepts<br>and Tools, TLC, Ramanujan College,<br>University of Delhi                                    | 970                                          | View        |
| 2022-23 | Dr. Reena Parti     | FDP - Psychological Skills for<br>effective Teaching and Learning<br>organized by TLC, Ramanujan<br>College, University of Delhi  | 970                                          | View        |
| 2022-23 | Dr. Savneet         | Online course on 'A Life of<br>Happiness and Fulfilment'                                                                          | 2,289                                        | View        |
| 2022-23 | Ms. Sukhdeep Kaur   | Gyankosh – An Interdisciplinary<br>Journal                                                                                        | 1,000                                        |             |
| 2022-23 | Ms. Pooja Jain      | Gyankosh – An Interdisciplinary<br>Journal                                                                                        | 1,000                                        |             |
| 2022-23 | Ms. Divya Gupta     | Gyankosh – An Interdisciplinary<br>Journal                                                                                        | 1,000                                        | View        |
| 2022-23 | Ms. Tanya           | Gyankosh – An Interdisciplinary<br>Journal                                                                                        | 1,000                                        | View        |
| 2022-23 | Ms. Shagundeep Kaur | Gyankosh – An Interdisciplinary<br>Journal                                                                                        | 1,000                                        |             |
| 2022-23 | Dr. Surjit Kaur     | Gyankosh – An Interdisciplinary<br>Journal                                                                                        | 1,000                                        |             |
| 2022-23 | Dr. Pooja Malhotra  | Chapter in Book titled Contemporary<br>Issues & Emerging Dimensions in<br>Finance, Accounting, Economics,<br>Banking & Management | 800<br>Stinder ta                            | <u>View</u> |