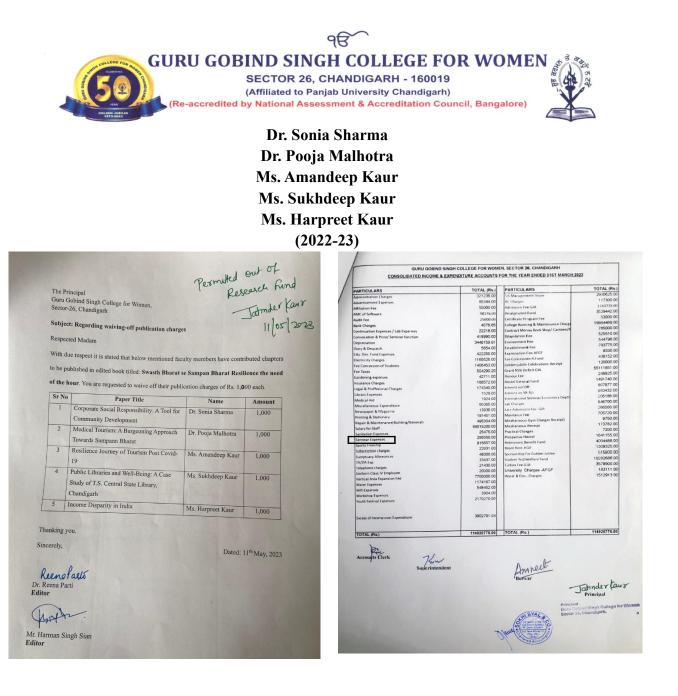

The Principal Guru Gobind Singh College for Women, Sector-26, Chandigarh

Subject: Regarding waiving-off Seminar participation charges

Respected Madam

Allowed out of Research fund Jotmer Kaur 14/02/2023 With due respect it is stated that below mentioned faculty members have contributed research papers for presentation during Two Days International Seminar on "Swasth Bharat se Sampan Bharat: Resilience, the Need of the Hour" to be organised by PG Department of Economics on 17th and 18th February, 2023. You are requested to waive off their participation charges of Rs. 1,200 each.

| Sr No | Paper Title                                                                                   | Name               | Amount |  |
|-------|-----------------------------------------------------------------------------------------------|--------------------|--------|--|
| 1     | Role of CSR in Inclusive Growth                                                               | Dr. Sonia Sharma   | 1,200  |  |
| 2     | Medical Tourism: A Step towards Sampann<br>Bharat                                             | Dr. Pooja Malhotra | 1,200  |  |
| 3     | Resilience Journey of Tourism Post Covid                                                      | Ms. Amaindeep Kaur | 1,200  |  |
| 4     | Public Libraries and Well-Being: A Case<br>Study of T.S. Central State Library,<br>Chandigarh | Ms. Sukhdeep Kaur  | 1,200  |  |

# GURU GOBIND SINGH COLLEGE FOR WOMEN

98

SECTOR 26, CHANDIGARH - 160019 (Affiliated to Panjab University Chandigarh) (Re-accredited by National Assessment & Accreditation Council, Bangalore)

Dr. Sonia Sharma Dr. Pooja Malhotra Ms. Amandeep Kaur Ms. Sukhdeep Kaur Ms. Harpreet Kaur (2022-23)

The Principal Guru Gobind Singh College for Women, Sector-26, Chandigarh

Subject: Regarding waiving-off publication charges

Respected Madam

With due respect it is stated that below mentioned faculty members have contributed chapters

to be published in edited book titled: Swasth Bharat se Sampan Bharat Resilience the need

of the hour. You are requested to waive off their publication charges of Rs. 1,000 each.

| Sr No | Paper Title                                                                                   | Name               | Amount |
|-------|-----------------------------------------------------------------------------------------------|--------------------|--------|
| 1     | Corporate Social Responsibility: A Tool for<br>Community Development                          | Dr. Sonia Sharma   | 1,000  |
| 2     | Medical Tourism: A Burgeoning Approach<br>Towards Sampann Bharat                              | Dr. Pooja Malhotra | 1,000  |
| 3     | Resilience Journey of Tourism Post Covid-<br>19                                               | Ms. Amandeep Kaur  | 1,000  |
|       | Public Libraries and Well-Being: A Case<br>Study of T.S. Central State Library,<br>Chandigarh | Ms. Sukhdeep Kaur  | 1,000  |
| 5     | Income Disparity in India                                                                     | Ms. Harpreet Kaur  | 1,000  |

Thanking you.

Sincerely,

Reenstatis Dr. Reena Parti

Editor

Mr. Harman Singh Sian Editor

Dated: 11th May, 2023

Permuted out of Research Fund Jatmader Kaur 11/05/2023

Etmoler Kanz Principal

Guru Gobind Singh College For Women Sector 26, Chandigarh

|                |                    | ୍ୟୁ<br>BIND SINGH COLLEGE FOR W                                                                                                      | IOMEN 3   | 45             |
|----------------|--------------------|--------------------------------------------------------------------------------------------------------------------------------------|-----------|----------------|
| - Marine Cogn. |                    | SECTOR 26, CHANDIGARH - 160019<br>(Affiliated to Panjab University Chandigarh)<br>by National Assessment & Accreditation Council, Ba | E do      | 1.24           |
| 2022-23        | Dr. Sonia Sharma   | Swasth Bharat se Sampan Bharat:<br>Resilience, the Need of the Hour                                                                  | 1,200     | View           |
| 2022-23        | Dr. Pooja Malhotra | Swasth Bharat se Sampan Bharat:<br>Resilience, the Need of the Hour                                                                  | 1,200     | View           |
| 2022-23        | Ms. Amandeep Kaur  | Swasth Bharat se Sampan Bharat:<br>Resilience, the Need of the Hour                                                                  | 1,200     | View           |
| 2022-23        | Ms. Sukhdeep Kaur  | Swasth Bharat se Sampan Bharat:<br>Resilience, the Need of the Hour                                                                  | 1,200     | View           |
| 2022-23        | Dr. Reena Parti    | Empower Mother for an Empowered<br>Nation, INSPIRA                                                                                   | 2,700     | <u>View</u>    |
| 2022-23        | Dr. Savneet Kaur   | Interdisciplinary Refresher Course on<br>Curriculum and Pedagogy, TLC,<br>Tezpur University                                          | 1,500     | View           |
| 2022-23        | Dr. Sonia Sharma   | Edited Book: Swasth Bharat se<br>Sampan Bharat Resilience the need<br>of the hour                                                    | 1,000     |                |
| 2022-23        | Dr. Pooja Malhotra | Edited Book: Swasth Bharat se<br>Sampan Bharat Resilience the need<br>of the hour                                                    | 1,000     |                |
| 2022-23        | Ms. Amandeep Kaur  | Edited Book: Swasth Bharat se<br>Sampan Bharat Resilience the need<br>of the hour                                                    | 1,000     | View           |
| 2022-23        | Ms. Sukhdeep Kaur  | Edited Book: Swasth Bharat se<br>Sampan Bharat Resilience the need<br>of the hour                                                    | 1,000     |                |
| 2022-23        | Ms. Harpreet Kaur  | Edited Book: Swasth Bharat se<br>Sampan Bharat Resilience the need<br>of the hour                                                    | 1,000     |                |
| 2021-22        | Dr. Garima         | FIP, HRDC, Sardar Patel University,<br>Vallabh Vidyanagar                                                                            | 1,000     | View           |
| 2021-22        | Dr. Ritu Dhanoa    | Refersher course on Research<br>Methodology for Faculty of Social<br>Sciences, HRDC, University of<br>Hyderabad                      | 1,000     | <u>View</u>    |
| 2021-22        | Dr. Garima Arora   | Gyankosh – An Interdisciplinary<br>Journal                                                                                           | 1,000     |                |
| 2021-22        | Dr. Anju Bala      | Gyankosh – An Interdisciplinary<br>Journal                                                                                           | 1,000     | View           |
| 2021-22        | Ms. Pragati Trikha | Gyankosh – An Interdisciplinary<br>Journal                                                                                           | 1,000     |                |
| 2021-22        | Dr. Anju Bala      | FIP, HRDC, NEHU, Shillong                                                                                                            | 1,000     | View           |
| 2021-22        | Ms. Amandeep Kaur  | RIEBSGP-2022, Punjabi University,<br>Patiala                                                                                         | tmores ka | ud <u>View</u> |