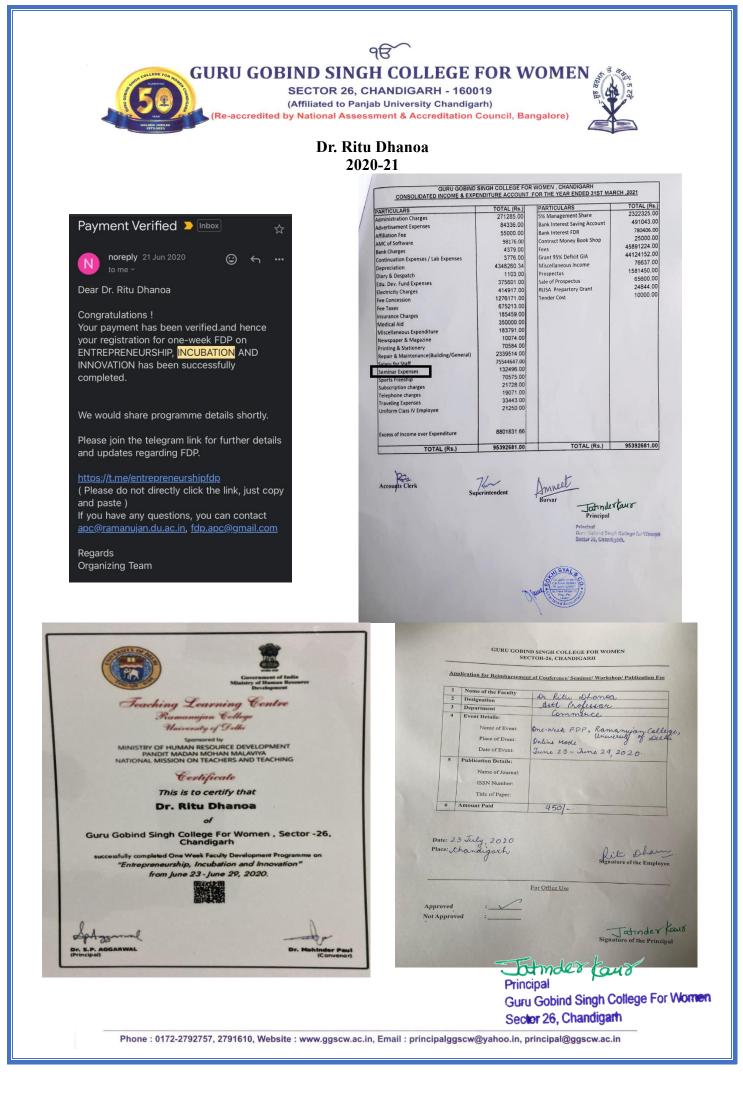

୍ବଟ GURU GOBIND SINGH COLLEGE FOR WOMEN

98 **GURU GOBIND SINGH COLLEGE FOR WOMEN** SECTOR 26, CHANDIGARH - 160019 (Affiliated to Panjab University Chandigarh) Re-accredited by National Assessment & Accreditation Council, Bangalore) Dr. Ritu Dhanoa 2020-21 GURU GOBIND SINGH COLLEGE FOR WOMEN SECTOR-26, CHANDIGARH Application for Reimbursement of Conference/ Seminar/ Workshop/ Publication Fee 1 Name of the Faculty Dr kitu Dhanoa Astl Professor Commerce 2 Designation Department 3 **Event Details:** 4 Name of Event: One-Week PDP, Ramanujan College, University of Deetli Place of Event: June 23 - June 29, 2020. Date of Event: **Publication Details:** 5 Name of Journal: ISSN Number: Title of Paper: 6 Amount Paid 950/-. Date: 23 July, 2020 Place: Chandigarh Rite of Signature of the Employee For Office Use Approved Not Approved Tatinder Kaus Signature of the Principal TErmoler Kours

Guru Gobind Singh College For Women Sector 26, Chandigarh

|                                                              | D                                            | Dr. Savneet Kaur                                                                                                       |  |
|--------------------------------------------------------------|----------------------------------------------|------------------------------------------------------------------------------------------------------------------------|--|
|                                                              |                                              | 2020-21                                                                                                                |  |
| GURU GOBIND SINGH COLLEGE FOR WOMEN<br>SECTOR-26, CHANDIGARH |                                              |                                                                                                                        |  |
| App                                                          | lication for Reimbursemen                    | nt of Conference/ Seminar/ Workshop/ Publication Fee                                                                   |  |
| 1                                                            | Name of the Faculty                          |                                                                                                                        |  |
| 2                                                            | Designation                                  | Dr. Sanneet Kam                                                                                                        |  |
| 3                                                            | Department                                   | PG Dage Frogessor                                                                                                      |  |
| 4                                                            | Event Details:                               | Aseistant Professor<br>PG Department of Commerce<br>2nd Faculty Induction Programme,<br>HRDC, Ponolicherry University. |  |
|                                                              | Name of Event:                               | HADC Reduction Programme,                                                                                              |  |
|                                                              | Place of Event:                              | a line and in weisety .                                                                                                |  |
|                                                              |                                              | Online mode<br>3 <sup>10</sup> December 2020 - 1 <sup>st</sup> Canaday, 202                                            |  |
|                                                              | Date of Event:                               | 3 December 20 20 - 1 January 202                                                                                       |  |
| 5                                                            | Publication Details:                         | 1                                                                                                                      |  |
|                                                              | Name of Journal:                             |                                                                                                                        |  |
|                                                              | ISSN Number:                                 |                                                                                                                        |  |
|                                                              | Title of Paper:                              |                                                                                                                        |  |
| -                                                            |                                              |                                                                                                                        |  |
| 6                                                            | Amount Paid                                  | Z 1,000 -                                                                                                              |  |
|                                                              | 28 <sup>#</sup> January, 2021<br>Chanoliganh | Sanneet Kan                                                                                                            |  |
| te: (                                                        | Chandigarh                                   | Signature of the Employee                                                                                              |  |
| te: o                                                        | Chandigarh                                   | Signature of the Employee                                                                                              |  |
|                                                              |                                              | Signature of the Employee                                                                                              |  |
| oved                                                         | :                                            | Signature of the Employee                                                                                              |  |
|                                                              | :                                            | Signature of the Employee                                                                                              |  |
| oved                                                         | :                                            | Signature of the Employee<br>For Office Use<br>Jatinder Kaur                                                           |  |
| oved                                                         | :                                            | Signature of the Employee                                                                                              |  |
| oved                                                         | :                                            | Signature of the Employee<br>For Office Use<br>Jatinder Kaur                                                           |  |