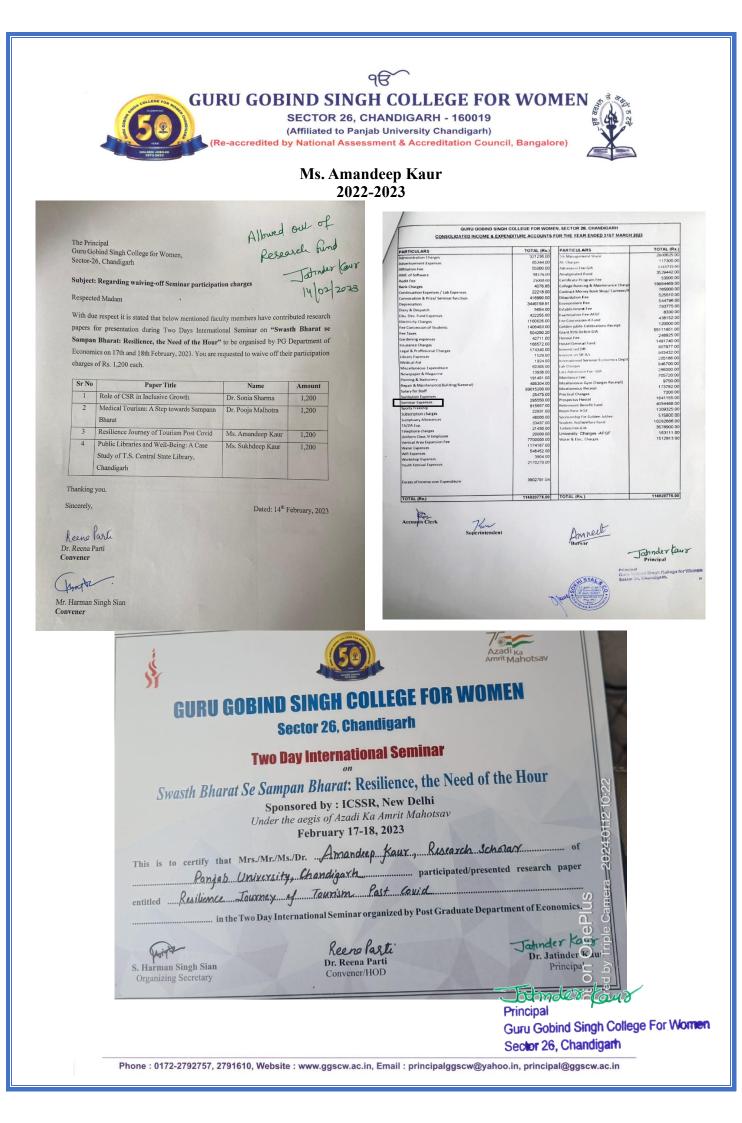

The Principal Guru Gobind Singh College for Women, Sector-26, Chandigarh

Subject: Regarding waiving-off Seminar participation charges

Respected Madam

Allowed out of Research fund Jotmer Kaur 14/02/2023 With due respect it is stated that below mentioned faculty members have contributed research papers for presentation during Two Days International Seminar on "Swasth Bharat se Sampan Bharat: Resilience, the Need of the Hour" to be organised by PG Department of Economics on 17th and 18th February, 2023. You are requested to waive off their participation charges of Rs. 1,200 each.

| Sr No | Paper Title                                                                                   | Name               | Amount |  |
|-------|-----------------------------------------------------------------------------------------------|--------------------|--------|--|
| 1     | Role of CSR in Inclusive Growth                                                               | Dr. Sonia Sharma   | 1,200  |  |
| 2     | Medical Tourism: A Step towards Sampann<br>Bharat                                             | Dr. Pooja Malhotra | 1,200  |  |
| 3     | Resilience Journey of Tourism Post Covid                                                      | Ms. Amaindeep Kaur | 1,200  |  |
| 4     | Public Libraries and Well-Being: A Case<br>Study of T.S. Central State Library,<br>Chandigarh | Ms. Sukhdeep Kaur  | 1,200  |  |

Thanking you.

Sincerely,

Reena Parti

Dr. Reena Parti Convener

Anto

Mr. Harman Singh Sian Convener

Dated: 14th February, 2023

Etmder Kaur Principal