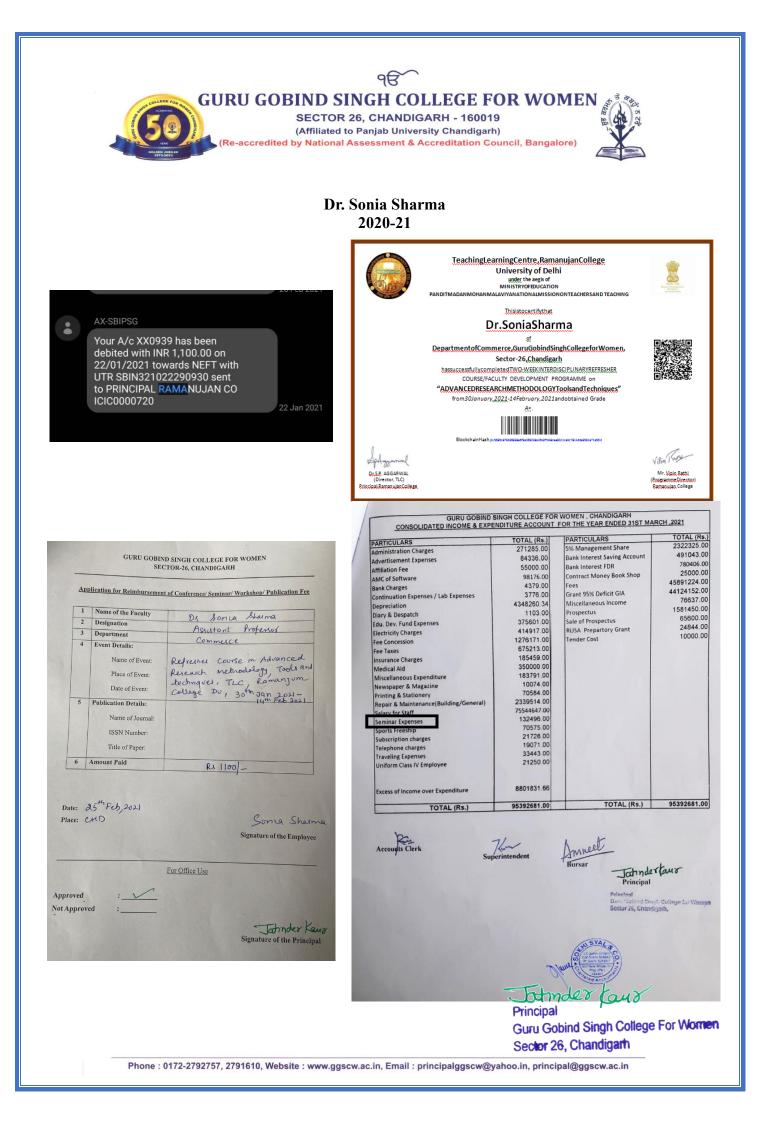

Thanking you.

Sincerely,

Dated: 7th December, 2020

Swindy Kay

Dr. Surinder Kaur Dean Research

Dr. Sonia Sharma

Principal Guru Gobind Singh College For Women Sector 26, Chandigath

|    |                                                                             | 2020-21                                                                                                                                    |
|----|-----------------------------------------------------------------------------|--------------------------------------------------------------------------------------------------------------------------------------------|
|    | GURU GOBI                                                                   | ND SINGH COLLEGE FOR WOMEN                                                                                                                 |
|    |                                                                             | CTOR-26, CHANDIGARH                                                                                                                        |
|    |                                                                             |                                                                                                                                            |
| Ap | plication for Reimbursemen                                                  | nt of Conference/ Seminar/ Workshop/ Publication Fee                                                                                       |
| 1  | Name of the Faculty                                                         | 1                                                                                                                                          |
| 2  | Designation                                                                 | Dr Sonce Sharma                                                                                                                            |
| 3  | Department                                                                  | Assistant Professor                                                                                                                        |
| 4  | Event Details:                                                              | Commerce                                                                                                                                   |
|    | Name of Event:<br>Place of Event:<br>Date of Event:                         | Refresher Course in Advanced<br>Research methodology, Tools an<br>techniques, TLC, Ramanjum<br>College DU, 30th Jan 2021-<br>14th Feb 2021 |
| 5  | Publication Details:<br>Name of Journal:<br>ISSN Number:<br>Title of Paper: | 14th Feb 2021                                                                                                                              |
| 6  | Amount Paid                                                                 | Rs. 1100/-                                                                                                                                 |
| -  |                                                                             | KS.1100/-                                                                                                                                  |

Signature of the Employee

For Office Use

:\_\_\_\_\_\_\_\_;

Approved Not Approved

Jahnder Kaur Signature of the Principal

Johndes Kaus Principal

Guru Gobind Singh College For Women Sector 26, Chandigarh

PEZ 2 29