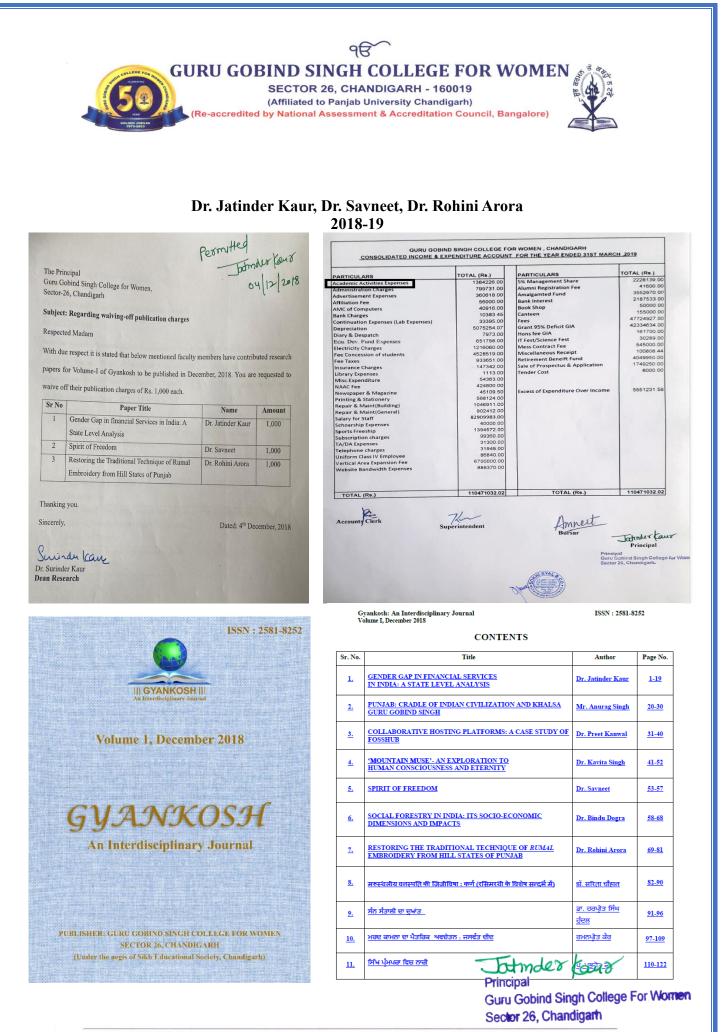

#### ৭৫ GURU GOBIND SINGH COLLEGE FOR WOMEN

SECTOR 26, CHANDIGARH - 160019 (Affiliated to Panjab University Chandigarh) (Re-accredited by National Assessment & Accreditation Council, Bangalore)

Dr. Jatinder Kaur Dr. Savneet Dr. Rohini Arora (2018-19)

The Principal Guru Gobind Singh College for Women, Sector-26, Chandigarh

Permutted Jostmann Kano 04/12/2018

# Subject: Regarding waiving-off publication charges

Respected Madam

With due respect it is stated that below mentioned faculty members have contributed research papers for Volume-I of Gyankosh to be published in December, 2018. You are requested to waive off their publication charges of Rs. 1,000 each.

| Sr No | Paper Title                                                                           | Name              | Amount |
|-------|---------------------------------------------------------------------------------------|-------------------|--------|
| 1     | Gender Gap in financial Services in India: A<br>State Level Analysis                  | Dr. Jatinder Kaur | 1,000  |
| 2     | Spirit of Freedom                                                                     | Dr. Savneet       | 1,000  |
| 3     | Restoring the Traditional Technique of Rumal<br>Embroidery from Hill States of Punjab | Dr. Rohini Arora  | 1,000  |

Thanking you.

Sincerely,

Smindy Kan

Dr. Surinder Kaur Dean Research Dated: 4th December, 2018

Totmder Kaur Principal

Guru Gobind Singh College For Women Sector 26, Chandigarh