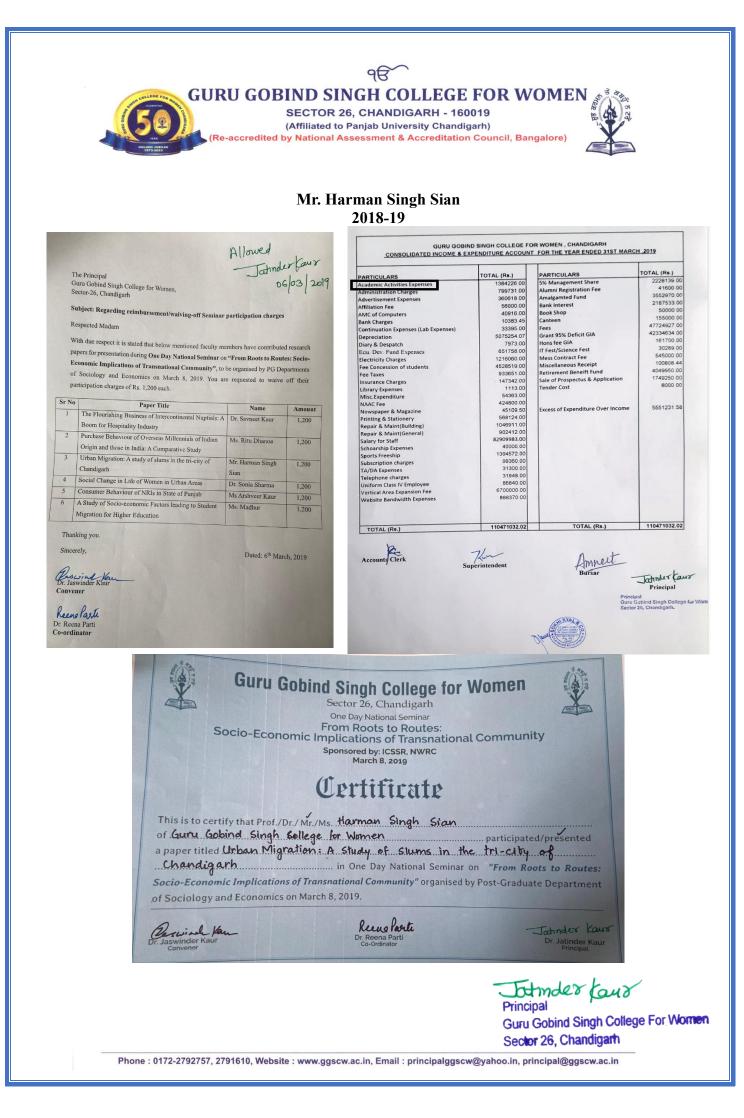

# GURU GOBIND SINGH COLLEGE FOR WOMEN

98

SECTOR 26, CHANDIGARH - 160019 (Affiliated to Panjab University Chandigarh) (Re-accredited by National Assessment & Accreditation Council, Bangalore)

#### Dr. Savneet Kaur

Ms. Ritu Dhanoa

#### Mr. Harman Singh Sian

Dr. Sonia Sharma

Ms. Arshveer Kaur

#### Ms. Madhur

#### (2018-19)

The Principal Guru Gobind Singh College for Women, Sector-26, Chandigarh

Allowed Johnder Kaur 06/03/2019

Subject: Regarding reimbursement/waiving-off Seminar participation charges

Respected Madam

With due respect it is stated that below mentioned faculty members have contributed research papers for presentation during **One Day National Seminar** on **"From Roots to Routes: Socio-Economic Implications of Transnational Community"**, to be organised by PG Departments of Sociology and Economics on March 8, 2019. You are requested to waive off their participation charges of Rs. 1,200 each.

| Sr No | Paper Litle                                                                                            | Name                     | Amount |
|-------|--------------------------------------------------------------------------------------------------------|--------------------------|--------|
| 1     | The Flourishing Business of Intercontinental Nuptials: A<br>Boom for Hospitality Industry              | Dr. Savneet Kaur         | 1,200  |
| 2     | Purchase Behaviour of Overseas Millennials of Indian<br>Origin and those in India: A Comparative Study | Ms. Ritu Dhanoa          | 1,200  |
| 3     | Urban Migration: A study of slums in the tri-city of<br>Chandigarh                                     | Mr. Harman Singh<br>Sian | 1,200  |
| 4     | Social Change in Life of Women in Urban Areas                                                          | Dr. Sonia Sharma         | 1,200  |
| 5     | Consumer Behaviour of NRIs in State of Punjab                                                          | Ms Arshveer Kaur         | 1,200  |
|       | A Study of Socio-economic Factors leading to Student<br>Migration for Higher Education                 | Ms. Madhur               | 1,200  |

Thanking you.

Sincerely,

Dated: 6th March, 2019

Jaswinder Kaur Convener

Reens Parte Dr. Reena Part Co-ordinator

Johndes Kaus Principal

Guru Gobind Singh College For Women Sector 26, Chandigarh

্বন্তি GURU GOBIND SINGH COLLEGE FOR WOMEN