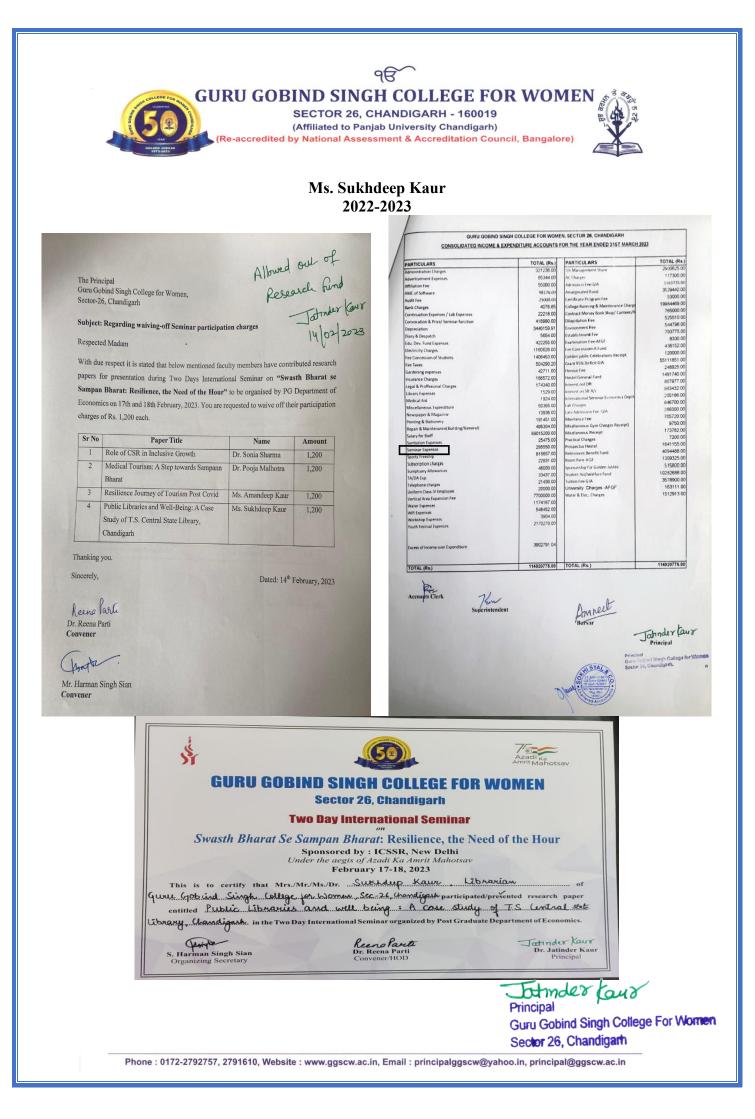

The Principal Guru Gobind Singh College for Women, Sector-26, Chandigarh

Subject: Regarding waiving-off Seminar participation charges

Respected Madam

Allowed out of Research fund Jotmer Kaur 14/02/2023 With due respect it is stated that below mentioned faculty members have contributed research papers for presentation during Two Days International Seminar on "Swasth Bharat se Sampan Bharat: Resilience, the Need of the Hour" to be organised by PG Department of Economics on 17th and 18th February, 2023. You are requested to waive off their participation charges of Rs. 1,200 each.

| Sr No | Paper Title                                                                                   | Name               | Amount |  |
|-------|-----------------------------------------------------------------------------------------------|--------------------|--------|--|
| 1     | Role of CSR in Inclusive Growth                                                               | Dr. Sonia Sharma   | 1,200  |  |
| 2     | Medical Tourism: A Step towards Sampann<br>Bharat                                             | Dr. Pooja Malhotra | 1,200  |  |
| 3     | Resilience Journey of Tourism Post Covid                                                      | Ms. Amaindeep Kaur | 1,200  |  |
| 4     | Public Libraries and Well-Being: A Case<br>Study of T.S. Central State Library,<br>Chandigarh | Ms. Sukhdeep Kaur  | 1,200  |  |

Thanking you.

Sincerely,

Reena Parti

Dr. Reena Parti Convener

Anto

Mr. Harman Singh Sian Convener

Dated: 14th February, 2023

Etmder Kaur Principal