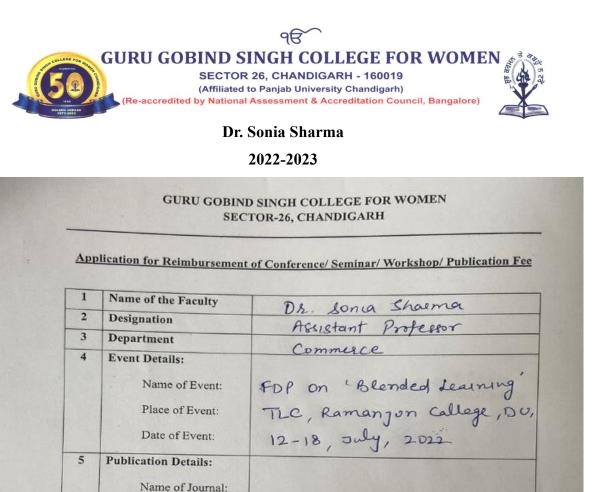

# 98 **GURU GOBIND SINGH COLLEGE FOR WOMEN**

SECTOR 26, CHANDIGARH - 160019 (Affiliated to Panjab University Chandigarh) Re-accredited by National Assessment & Accreditation Council, Bangalore)

Dr. Sonia Sharma Dr. Pooja Malhotra Ms. Amandeep Kaur Ms. Sukhdeep Kaur (2022 - 2023)

|        |                              | Dr. Reena Parti                                                         |
|--------|------------------------------|-------------------------------------------------------------------------|
|        |                              | 2022-2023                                                               |
|        |                              | D SINGH COLLEGE FOR WOMEN<br>CTOR-26, CHANDIGARH                        |
| Apr    | lication for Reimbursemen    | t of Conference/ Seminar/ Workshop/ Publication Fee                     |
| 1      | Name of the Faculty          | Dr. Reens Parte                                                         |
| 2      | Designation                  | Or. Reene Parte<br>Associate Porof.<br>ECONOMICS                        |
| 4      | Department<br>Event Details: | ECONO MICS                                                              |
|        | Name of Event:               | ENP RA                                                                  |
|        | Place of Event:              | The Dended Learning                                                     |
|        |                              | FDP on Blended Searning<br>TLC Rananujan College, DU<br>12-18 July 2022 |
|        | Date of Event:               | 12-18 July 2022                                                         |
| 5      | Publication Details:         |                                                                         |
|        | Name of Journal:             |                                                                         |
|        | ISSN Number:                 |                                                                         |
|        | Title of Paper:              |                                                                         |
| 6      | Amount Paid                  | RS 970/-                                                                |
| e: 0 ( | 6.08.2022<br>Chandigarh      | Leens Parlo<br>Signature of the Employee                                |
| oved   |                              | For Office Use                                                          |
| opro   |                              | Jatmder Kaur<br>Signature of the Principal                              |