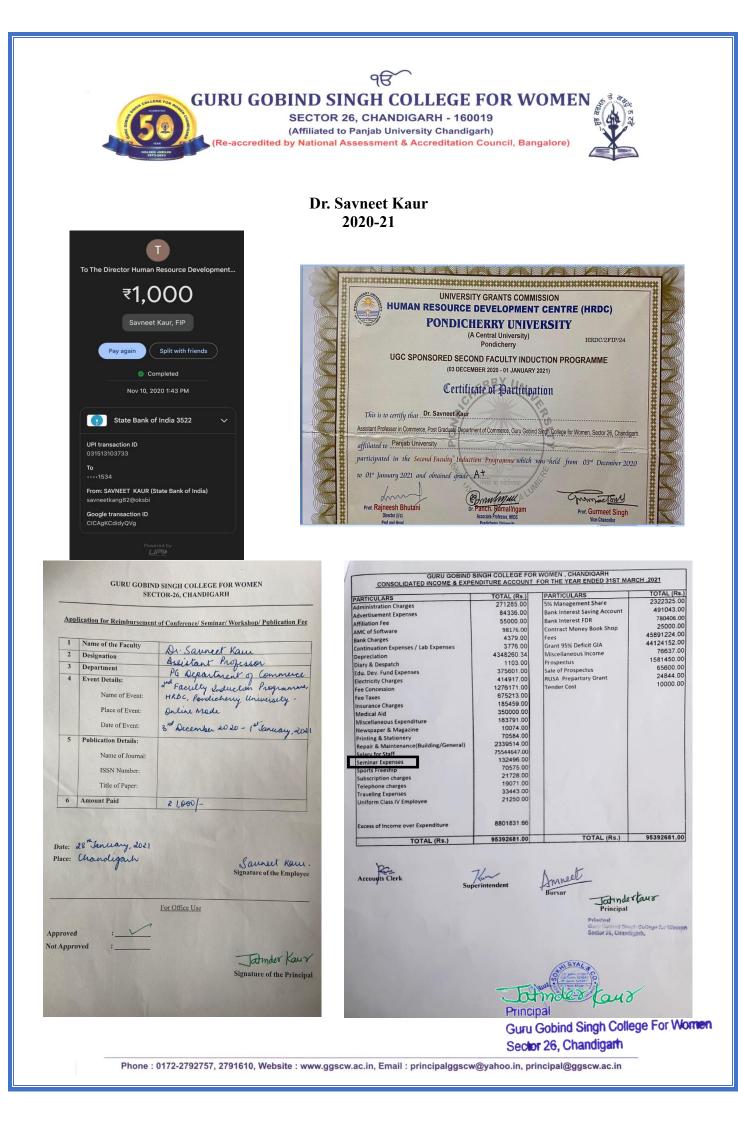

#### Dr. Savneet Kaur

#### 2022-2023

GURU GOBIND SINGH COLLEGE FOR WOMEN SECTOR-26, CHANDIGARH

Application for Reimbursement of Conference/ Seminar/ Workshop/ Publication Fee

| 1 | Name of the Faculty                                                         | Dr. Sanneer Kaur                                                                                                                |
|---|-----------------------------------------------------------------------------|---------------------------------------------------------------------------------------------------------------------------------|
| 2 | Designation                                                                 |                                                                                                                                 |
| 3 | Department                                                                  | PG Department of Commerce                                                                                                       |
| 4 | Event Details:<br>Name of Event:                                            | Recentant Professor<br>PG Department of Commerce<br>Interdisciplinary Reperher<br>Course, TLC, Tepper conversity<br>Online Made |
|   | Place of Event:<br>Date of Event:                                           | enline Made<br>2023 (payment on 31" May, 2023)                                                                                  |
| 5 | Publication Details:<br>Name of Journal:<br>ISSN Number:<br>Title of Paper: |                                                                                                                                 |
| 6 | Amount Paid                                                                 | 21500-                                                                                                                          |

Date: 31<sup>cr</sup>May, 2023 Place: Chandigark

Saureet Kau . Signature of the Employee

For Office Use

Approved

:\_\_\_\_

Not Approved

Jatindez Signationstante Principa

Guru Gobind Singh College For Women Sector 26, Chandigath