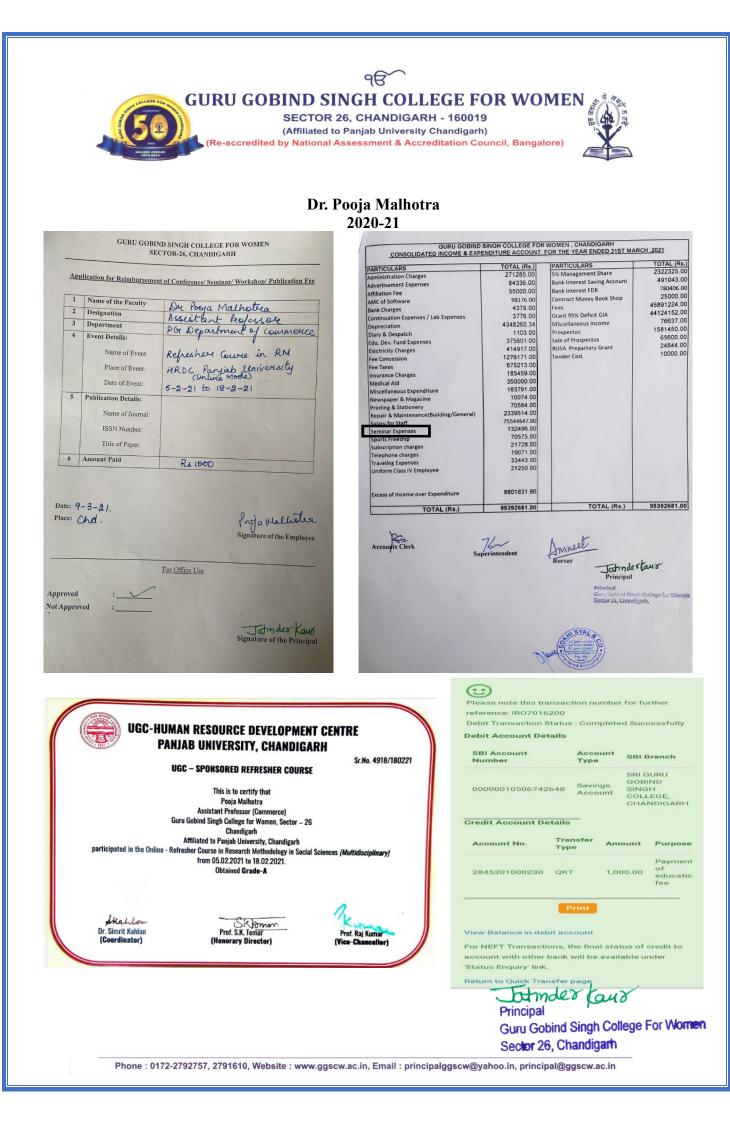

Guru Gobind Singh College For Women Sector 26, Chandigarh

|         |                            | CB<br>SIND SINGH COLLEGE FOR W<br>SECTOR 26, CHANDIGARH - 160019<br>(Affiliated to Panjab University Chandigarh)<br>by National Assessment & Accreditation Council, Ba | He do | 453 B 234   |
|---------|----------------------------|------------------------------------------------------------------------------------------------------------------------------------------------------------------------|-------|-------------|
| 2020-21 | Dr. Ritu Dhanoa            | Faculty Development Programme,<br>TLC, Ramanujan College, University<br>of Delhi                                                                                       | 950   | View        |
| 2020-21 | Dr. Savneet Kaur           | 2nd Faculty Induction Programme,<br>HRDC, Pondicherry University                                                                                                       | 1,000 | View        |
| 2020-21 | Dr. Savneet                | Gyankosh – An Interdisciplinary<br>Journal                                                                                                                             | 1,000 |             |
| 2020-21 | Ms. Arshveer Kaur          | Gyankosh – An Interdisciplinary<br>Journal                                                                                                                             | 1,000 |             |
| 2020-21 | Dr. Hardeep Kaur           | Gyankosh – An Interdisciplinary<br>Journal                                                                                                                             | 1,000 | View        |
| 2020-21 | Dr. Anju Bala              | Gyankosh – An Interdisciplinary<br>Journal                                                                                                                             | 1,000 |             |
| 2020-21 | Dr. Sonia Sharma           | Refresher Course in Advanced<br>Research Methodology Tools and<br>Techniques, TLC, Ramanujan<br>College, University of Delhi                                           | 1,100 | View        |
| 2020-21 | Ms. Savita Saini           | Effects of Hedonic & Utilitarian<br>Motivation on Social Media Usage<br>by IT Sector Employees in India<br>before and during COVID-19, PIMT<br>Journal of Research     | 6,000 | View        |
| 2020-21 | Dr. Pooja Malhotra         | Refresher Course in Research<br>Methodology in Social Scinces,<br>HRDC, PU, Chandigarh                                                                                 | 1,000 | View        |
| 2019-20 | Dr. Harneet Kaur<br>Sandhu | Gyankosh – An Interdisciplinary<br>Journal                                                                                                                             | 1,000 |             |
| 2019-20 | Dr. Jasneet Kaur           | Gyankosh – An Interdisciplinary<br>Journal                                                                                                                             | 1,000 |             |
| 2019-20 | Dr. Savneet                | Gyankosh – An Interdisciplinary<br>Journal                                                                                                                             | 1,000 | View        |
| 2019-20 | Dr. Surinder Kaur          | Gyankosh – An Interdisciplinary<br>Journal                                                                                                                             | 1,000 |             |
| 2019-20 | Dr. Rohini Arora           | Gyankosh – An Interdisciplinary<br>Journal                                                                                                                             | 1,000 |             |
| 2019-20 | Dr. Anju Bala              | Gyankosh – An Interdisciplinary<br>Journal                                                                                                                             | 1,000 |             |
| 2019-20 | Dr. Kumud Srivastava       | Gyankosh – An Interdisciplinary<br>Journal                                                                                                                             | 1,000 | ¥ 7*        |
| 2019-20 | Dr. Anamika<br>Mukhopadhya | Gyankosh – An Interdisciplinary<br>Journal                                                                                                                             | 1,000 | <u>View</u> |
|         | · · ·                      | Gyankosh – An Interdisciplinary                                                                                                                                        |       |             |