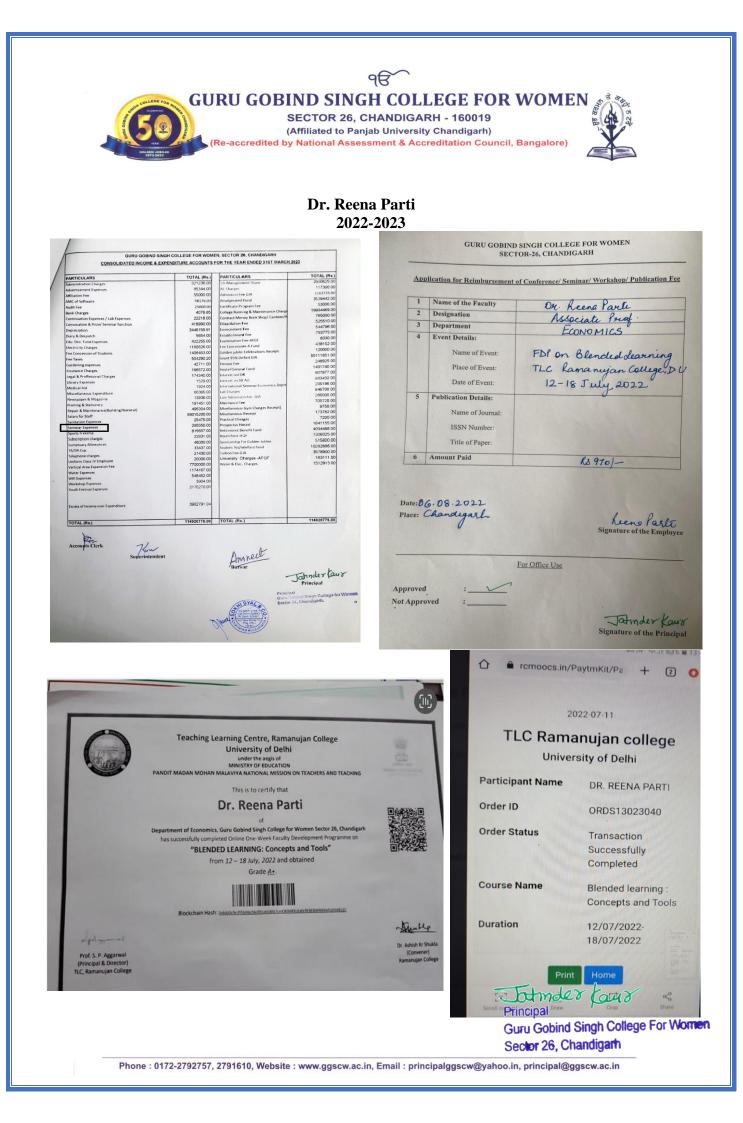

|        |                              | Dr. Reena Parti                                                         |
|--------|------------------------------|-------------------------------------------------------------------------|
|        |                              | 2022-2023                                                               |
|        |                              | D SINGH COLLEGE FOR WOMEN<br>CTOR-26, CHANDIGARH                        |
| Apr    | lication for Reimbursemen    | t of Conference/ Seminar/ Workshop/ Publication Fee                     |
| 1      | Name of the Faculty          | Dr. Reens Parte                                                         |
| 2      | Designation                  | Or. Reene Parte<br>Associate Porof.<br>ECONOMICS                        |
| 4      | Department<br>Event Details: | ECONO MICS                                                              |
|        | Name of Event:               | ENP RA                                                                  |
|        | Place of Event:              | The Dended Learning                                                     |
|        |                              | FDP on Blended Searning<br>TLC Rananujan College, DU<br>12-18 July 2022 |
|        | Date of Event:               | 12-18 July 2022                                                         |
| 5      | Publication Details:         |                                                                         |
|        | Name of Journal:             |                                                                         |
|        | ISSN Number:                 |                                                                         |
|        | Title of Paper:              |                                                                         |
| 6      | Amount Paid                  | RS 970/-                                                                |
| e: 0 ( | 6.08.2022<br>Chandigarh      | Leens Parlo<br>Signature of the Employee                                |
| oved   |                              | For Office Use                                                          |
| opro   |                              | Jatmder Kaur<br>Signature of the Principal                              |

Johndes Kaus Principal

Guru Gobind Singh College For Women Sector 26, Chandigarh

For Office Use

Approved Not Approved

Signature of the Principal

Totmder faur Principal Guru Gobind Singh College For Women Sector 26, Chandigath

# LIST OF TEACHERS RECEIVING FINANCIAL SUPPORT YEAR WISE

| Year    | Name of teacher     | Name of conference/ workshop<br>attended for which financial<br>support provided                                                  | Amount of<br>support<br>received (in<br>INR) | Link        |
|---------|---------------------|-----------------------------------------------------------------------------------------------------------------------------------|----------------------------------------------|-------------|
| 2022-23 | Ms. Arshveer Kaur   | UGC Sponsored Faculty Induction<br>Programme Himachal Pradesh<br>University, Shimla                                               | 1,000                                        | View        |
| 2022-23 | Dr. Pooja Malhotra  | FDP on Blended Learning: Concepts<br>and Tools, TLC, Ramanujan College,<br>University of Delhi                                    | 950                                          | View        |
| 2022-23 | Dr. Sonia Sharma    | FDP on Blended Learning: Concepts<br>and Tools, TLC, Ramanujan College,<br>University of Delhi                                    | 950                                          | View        |
| 2022-23 | Dr. Reena Parti     | FDP on Blended Learning: Concepts<br>and Tools, TLC, Ramanujan College,<br>University of Delhi                                    | 970                                          | View        |
| 2022-23 | Dr. Reena Parti     | FDP - Psychological Skills for<br>effective Teaching and Learning<br>organized by TLC, Ramanujan<br>College, University of Delhi  | 970                                          | View        |
| 2022-23 | Dr. Savneet         | Online course on 'A Life of<br>Happiness and Fulfilment'                                                                          | 2,289                                        | View        |
| 2022-23 | Ms. Sukhdeep Kaur   | Gyankosh – An Interdisciplinary<br>Journal                                                                                        | 1,000                                        |             |
| 2022-23 | Ms. Pooja Jain      | Gyankosh – An Interdisciplinary<br>Journal                                                                                        | 1,000                                        |             |
| 2022-23 | Ms. Divya Gupta     | Gyankosh – An Interdisciplinary<br>Journal                                                                                        | 1,000                                        | View        |
| 2022-23 | Ms. Tanya           | Gyankosh – An Interdisciplinary<br>Journal                                                                                        | 1,000                                        | View        |
| 2022-23 | Ms. Shagundeep Kaur | Gyankosh – An Interdisciplinary<br>Journal                                                                                        | 1,000                                        |             |
| 2022-23 | Dr. Surjit Kaur     | Gyankosh – An Interdisciplinary<br>Journal                                                                                        | 1,000                                        |             |
| 2022-23 | Dr. Pooja Malhotra  | Chapter in Book titled Contemporary<br>Issues & Emerging Dimensions in<br>Finance, Accounting, Economics,<br>Banking & Management | 800<br>Stinder ta                            | <u>View</u> |