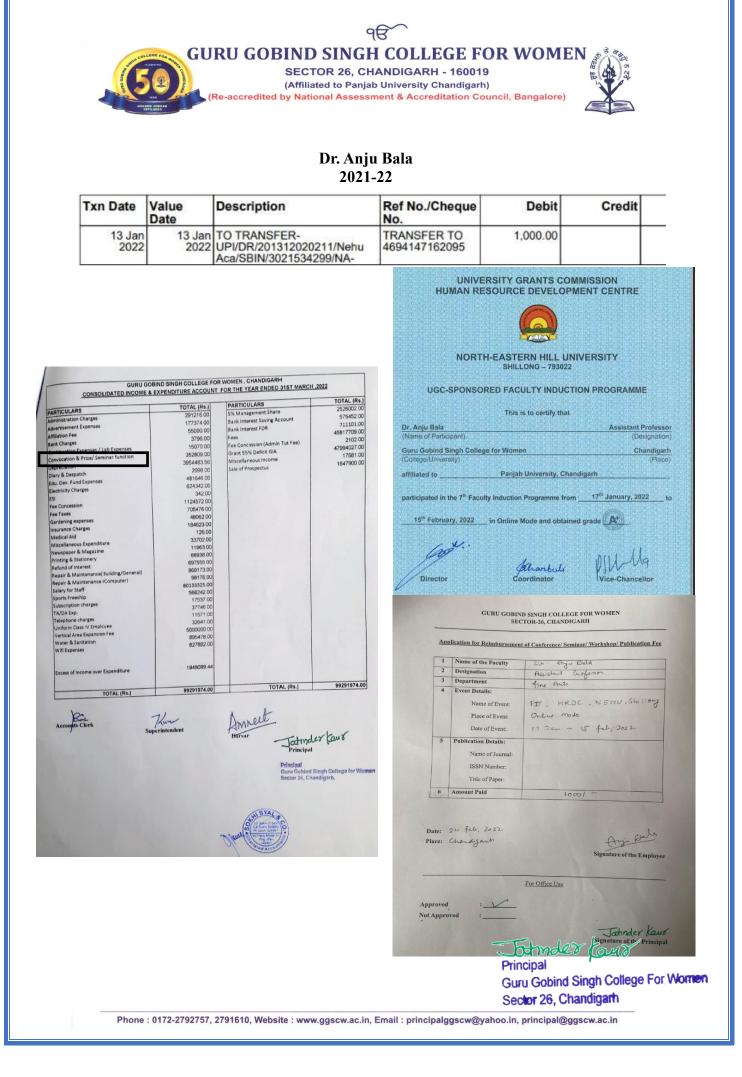

#### Dr. Anju Bala

#### GURU GOBIND SINGH COLLEGE FOR WOMEN SECTOR-26, CHANDIGARH

Application for Reimbursement of Conference/ Seminar/ Workshop/ Publication Fee 1 Name of the Faculty Dr. Ayu Bala 2 Designation Assistant Choferon 3 Department fine Auts **Event Details:** 4 FIP, HROC , NEHU , Shillong Name of Event: Online mode Place of Event: 17 Dan - 15 feb; 2022 Date of Event: 5 **Publication Details:** Name of Journal: ISSN Number: Title of Paper: 6 Amount Paid 10001

Date: 24 feb, 2022 Place: Chandiganh

: 1

, Dale

Signature of the Employee

For Office Use

Approved Not Approved

Jatinder Signature Principal

Guru Gobind Singh College For Women Sector 26, Chandigath