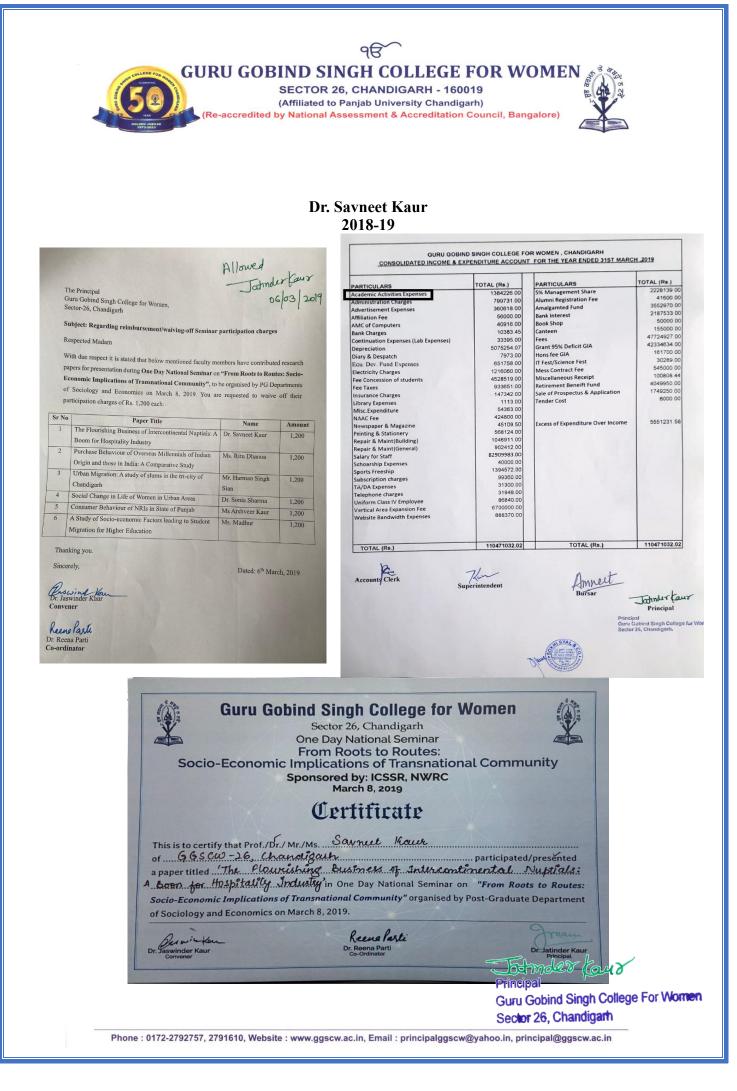

# GURU GOBIND SINGH COLLEGE FOR WOMEN

98

SECTOR 26, CHANDIGARH - 160019 (Affiliated to Panjab University Chandigarh) (Re-accredited by National Assessment & Accreditation Council, Bangalore)

#### Dr. Savneet Kaur

Ms. Ritu Dhanoa

#### Mr. Harman Singh Sian

Dr. Sonia Sharma

Ms. Arshveer Kaur

#### Ms. Madhur

#### (2018-19)

The Principal Guru Gobind Singh College for Women, Sector-26, Chandigarh

Allowed Johnder Kaur 06/03/2019

Subject: Regarding reimbursement/waiving-off Seminar participation charges

Respected Madam

With due respect it is stated that below mentioned faculty members have contributed research papers for presentation during **One Day National Seminar** on **"From Roots to Routes: Socio-Economic Implications of Transnational Community"**, to be organised by PG Departments of Sociology and Economics on March 8, 2019. You are requested to waive off their participation charges of Rs. 1,200 each.

| Sr No | Paper Litle                                                                                            | Name                     | Amount |
|-------|--------------------------------------------------------------------------------------------------------|--------------------------|--------|
| 1     | The Flourishing Business of Intercontinental Nuptials: A<br>Boom for Hospitality Industry              | Dr. Savneet Kaur         | 1,200  |
| 2     | Purchase Behaviour of Overseas Millennials of Indian<br>Origin and those in India: A Comparative Study | Ms. Ritu Dhanoa          | 1,200  |
| 3     | Urban Migration: A study of slums in the tri-city of<br>Chandigarh                                     | Mr. Harman Singh<br>Sian | 1,200  |
| 4     | Social Change in Life of Women in Urban Areas                                                          | Dr. Sonia Sharma         | 1,200  |
| 5     | Consumer Behaviour of NRIs in State of Punjab                                                          | Ms Arshveer Kaur         | 1,200  |
|       | A Study of Socio-economic Factors leading to Student<br>Migration for Higher Education                 | Ms. Madhur               | 1,200  |

Thanking you.

Sincerely,

Dated: 6th March, 2019

Jaswinder Kaur Convener

Reens Parte Dr. Reena Part Co-ordinator

Johndes Kaus Principal

Guru Gobind Singh College For Women Sector 26, Chandigarh

্বন্তি GURU GOBIND SINGH COLLEGE FOR WOMEN