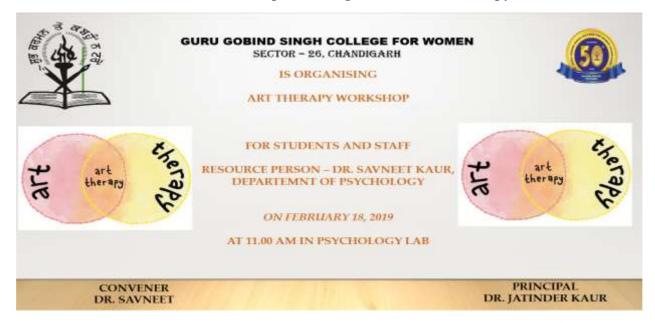

#### Professional Development Programme on Art therapy

**Professional Development Programme on Art Therapy** was organized on 18<sup>th</sup> February, 2023 for college staff. In this programme 40 members of teaching staff and 18 members of non-teaching staff participated. The aim the programme was to inculcate happiness and peace among the participants