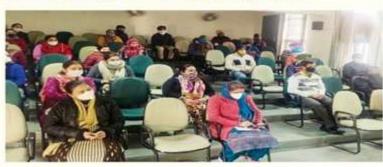

#### Professional Development Programme on Art therapy

**Professional Development Programme on Art Therapy** was organized on 18<sup>th</sup> February, 2023 for college staff. In this programme 40 members of teaching staff and 18 members of non-teaching staff participated. The aim the programme was to inculcate happiness and peace among the participants