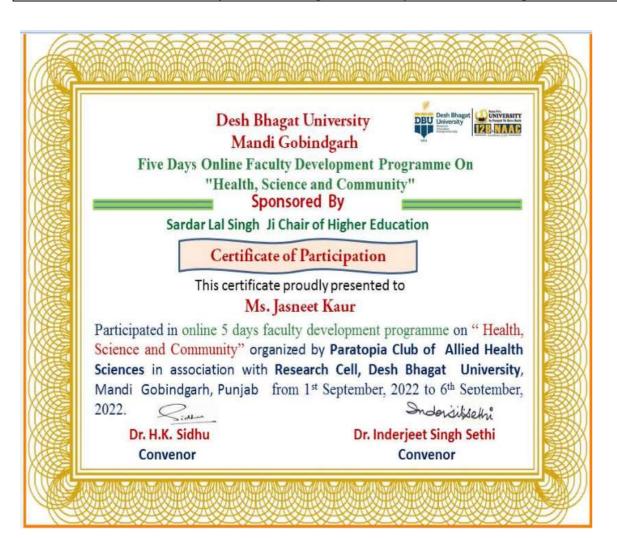

# LIST OF TEACHING AND NON – TEACHING STAFF WHOSE CERTIFICATES HAVE BEEN ATTACHED

One Certificate per faculty per academic year has been uploaded avoiding multiple participation as per SOP

| Name of the staff member | Designation            | Name of the programme                                                                                                                                                                                                                                | Date/Dur<br>ation                         |
|--------------------------|------------------------|------------------------------------------------------------------------------------------------------------------------------------------------------------------------------------------------------------------------------------------------------|-------------------------------------------|
| Dr. Gurvinder<br>Singh   | Assistant<br>Professor | UGC sponsored <b>Refresher course</b> in Higher Education:<br>National Policy and Implementation                                                                                                                                                     | 28 June –<br>11 July<br>2022              |
| Ms. Arshveer<br>Kaur     | Assistant<br>Professor | UGC Sponsored <b>Faculty Induction Programme</b><br>Himachal Pradesh University, Shimla                                                                                                                                                              | 04 July –<br>02 Aug<br>2022               |
| Dr Sarabjit<br>Kaur      | Assistant<br>Professor | Five Days FDP on 'Modern India in The Post-Colonial Era: Society, Economy, Politics & Description of Environmental Sciences and Amity School of Social Sciences, Amity University, Kolkata                                                           | 04- 08<br>July, 2022                      |
| Dr Pooja<br>Malhotra     | Assistant<br>Professor | One – Week FDP on Blended Learning: Concepts and Tools Teaching Learning Centre, Ramanujan College, University of Delhi, aegis of Ministry of Education                                                                                              | 12 – 18<br>July, 2022                     |
| Ms. Meenu                | Assistant<br>Professor | One – Week FDP on Blended Learning: Concepts and Tools Teaching Learning Centre, Ramanujan College, University of Delhi, aegis of Ministry of Education                                                                                              | 12-18 July<br>2022                        |
| Dr Sonia<br>Sharma       | Assistant<br>Professor | One – Week FDP on Blended Learning: Concepts and Tools Teaching Learning Centre, Ramanujan College, University of Delhi, aegis of Ministry of Education                                                                                              | 12 – 18<br>July, 2022                     |
| Dr. Reena<br>Parti       | Associate<br>Professor | One – Week FDP on Blended Learning: Concepts and Tools Teaching Learning Centre, Ramanujan College, University of Delhi, aegis of Ministry of Education                                                                                              | 12 – 18<br>July, 2022                     |
| Dr. Reena<br>Parti       | Associate<br>Professor | One – Week FDP - Psychological Skills for effective<br>Teaching and Learning organized by Teaching Learning<br>Centre Teaching Learning Centre, Ramanujan College,<br>University of Delhi, aegis of Ministry of Education                            | 19-25 July<br>2022.                       |
| Ms Jasneet<br>Kaur Malhi | Assistant<br>Professor | <b>5-day FDP</b> - Health, Science and Community Desh<br>Bhagat University, Mandi Gobindgarh                                                                                                                                                         | 01.09.202<br>2-<br>06.09.202<br>2         |
| Dr Sarabjit<br>Kaur      | Assistant<br>Professor | 8 weeks Online Short-Term Training Programme on<br>'Folklore Studies in the Digital Age' "Centre for<br>Language, Translation and Cultural Studies (CLTCS)<br>School of Humanities Netaji Subhas Open University"                                    | 10 Dec,<br>2022 – 12<br>February,<br>2023 |
| Dr Sarabjit<br>Kaur      | Assistant<br>Professor | International Virtual Faculty Development Programme on Contemporary Trends in English Language and Literature by Prograd Later of department of English, Sri Guru Tegne Bahadur Khalsa College, Rupnagauru Gobind Singh College Sector 26, Chandigam | 10-16 Jan,<br>2023<br>For Women           |