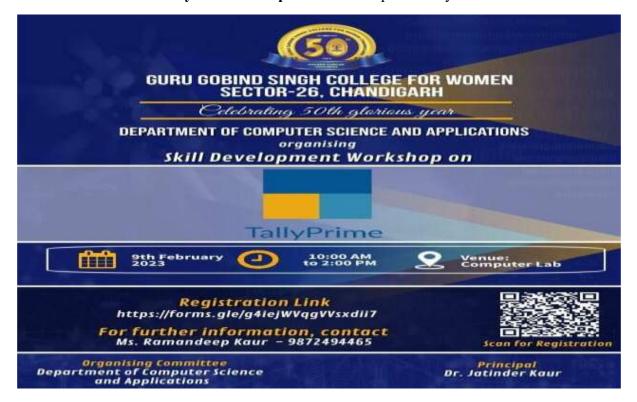

#### **Event Brochures and reports**

2022-23

One day Skill Development workshop on "Tally Prime"

SECTOR 26, CHANDIGARH - 160019

(Affiliated to Panjab University Chandigarh)

Re-accredited by National Assessment & Accreditation Council, Bangalore)

#### Name of the Activity: Skill Development Workshop on Tally Prime

- Date: 0.9/02/2023
- Name of the Resource Person: Mrs Aditi, ICA Edu, Skills Pvt Ltd, Chandigarh, Ms Anchal, ICA Edu, Skills Pvt Ltd, Chandigarh
- Name of the Coordinator : Ms. Ramandeep Kaur
- Venue: Computer Lab 4
- Objective of the Activity: To train participants on advanced topics such as cost centres, cost categories, and extracting various accounting reports through Tally Prime.
- Outcome of the Activity: Participants learned to create, record and print invoices and reports in Tally Prime