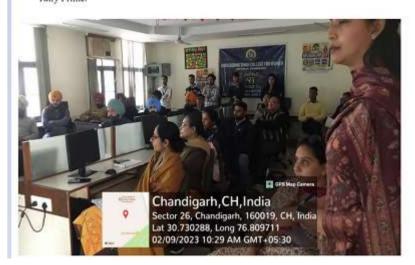

#### Name of the Activity: Skill Development Workshop on Tally Prime

- Date: 0.9/02/2023
- Name of the Resource Person: Mrs Aditi, ICA Edu, Skills Pvt Ltd, Chandigarh, Ms Anchal, ICA Edu, Skills Pvt Ltd, Chandigarh
- Name of the Coordinator : Ms. Ramandeep Kaur
- Venue: Computer Lab 4
- Objective of the Activity: To train participants on advanced topics such as cost centres, cost categories, and extracting various accounting reports through Tally Prime.
- Outcome of the Activity: Participants learned to create, record and print invoices and reports in Tally Prime