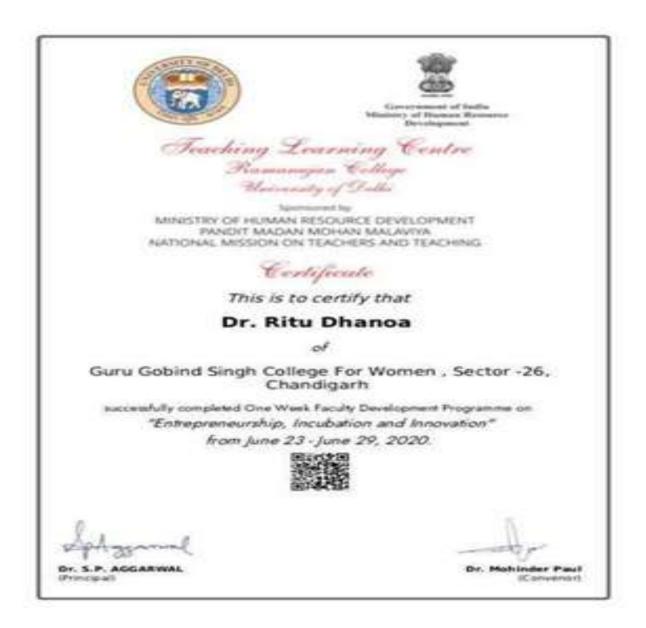

#### **E** – Copy of Certificates

#### **2022-23**

Dr. Gurvinder Singh

UGC sponsored Refresher course in Higher

Education: National Policy and Implementation

Principal
Guru Gobind Singh College For Women
Sector 26, Chandigarh

Ms. Arshveer Kaur