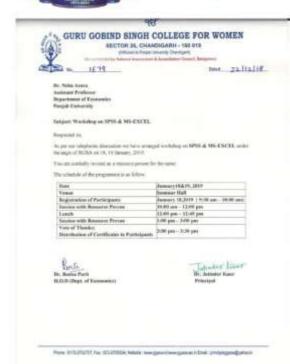

# Two-Day professional and Administrative Training Programme on SPSS and MS-EXCEL sponsored by RUSA

#### **GURU GOBIND SINGH COLLEGE FOR WOMEN**

SECTOR - 26, CHANDIGARH

Department of Economics

IS ORGANISING

**RUSA SPONSORED** 

CAPACITY BUILDING WORKSHOP ON

'SPSS AND MS - EXCEL'

RESOURCE PERSON – DR. NITIN ARORA, ASSISTANT PROFESSOR, DEPARTMENT OF ECONOMICS, PANJABI UNIVERSITY

CONVENER DR. REENA PARTI ON 18-19 JANUARY, 2019

AT 9.30 AM IN SEMINAR ROOM

Principal
Guru Gobind Singh College For Women
Sector 26, Chandigarh

SECTOR 26, CHANDIGARH - 160019

(Affiliated to Panjab University Chandigarh)

(Re-accredited by National Assessment & Accreditation Council, Bangalore)

**REPORT - Two-Day professional and Administrative Training Programme** on SPSS and MS-EXCEL sponsored by RUSA

Name of the Activity: Two-Days Capacity Building Workshop on MS-Excel and SPSS

- Date: 18/01/2019 to 19/01/2019
- Resource Person: Dr. Nitin Arora, Assistant Professor, Department of Economics, Panjab University, Chandigarh
- Coordinators: Mrs Prabhjot Kaur (Institutional Coordinator, RUSA) and Dr Reena Parti,
   Head PG Department of Economics
- · Venue: Seminar Room, GGSCW, Sector 26, Chandigarh
- Number of Participants:128

Students: 86

Staff: 42

- Sponsoring Agency: RUSA (Rashtriya Uchchatar Shiksha Abhiyan)
- Objective of the Activity: The objective of the workshop was to provide participants with a comprehensive understanding of research methodology, focusing on theoretical and practical aspects. It aimed to equip attendees with the necessary skills and knowledge to effectively use SPSS and MS-EXCEL for research purposes.
- Outcome of the Activity: Participants gained a solid foundation in research methodology, including understanding research problems, formulating and testing hypotheses, and conducting literature reviews.