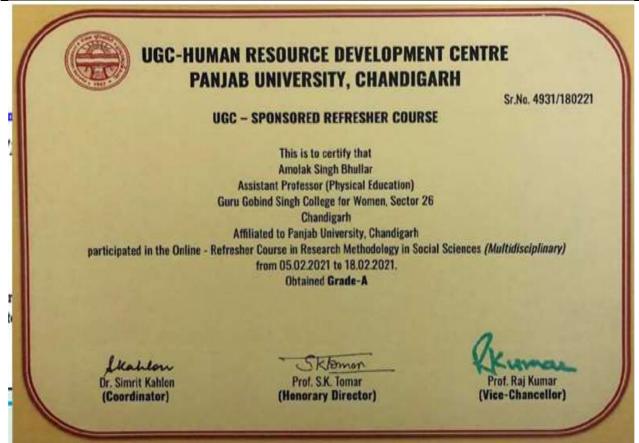

Phone: 0172-2792757, 2791610, Website: www.ggscw.ac.in, Email: principalggscw@yahoo.in, principal@ggscw.ac.in

Sector 26, Chandigarh

SECTOR 26, CHANDIGARH - 160019

|                       | Associate              | Professional Development Programme on                                          |                |
|-----------------------|------------------------|--------------------------------------------------------------------------------|----------------|
| Dr. Aradhna           | Professor              | Art therapy                                                                    | 18 Feb,        |
| Mehtani               |                        |                                                                                | 2023           |
| D D "                 | Associate              | Professional Development Programme on                                          | 10.7.1         |
| Dr, Ramnik            | Professor              | Art therapy                                                                    | 18 Feb,        |
| Kohli                 |                        |                                                                                | 2023           |
| 24 24 1               | Assistant              | Professional Development Programme on                                          | 10 5 1         |
| Ms. Maninder          | Professor              | Art therapy                                                                    | 18 Feb,        |
| Kaur                  |                        | 17                                                                             | 2023           |
| Da Maniit             | Assistant              | Professional Development Programme on                                          | 10 Eals        |
| Dr. Manjit            | Professor              | Art therapy                                                                    | 18 Feb,        |
| Kaur Sidhu            |                        |                                                                                | 2023           |
| Mr. Gaurav            | Assistant              | Professional Development Programme on                                          | 18 Feb,        |
| Sharma                | Professor              | Art therapy                                                                    | 2023           |
| Silarina              |                        |                                                                                | 2023           |
| Ms. Pooja             | Assistant              | Professional Development Programme on                                          | 18 Feb,        |
| Jain                  | Professor              | Art therapy                                                                    | 2023           |
| Jam                   |                        |                                                                                | 2023           |
| Ms. Amrita            | Assistant              | Professional Development Programme on                                          | 18 Feb,        |
| Kaur                  | Professor              | Art therapy                                                                    | 2023           |
|                       |                        |                                                                                | 2023           |
| Dr. Harneet           | Associate              | Administrative Training Programme                                              | 09 May, -      |
| Kaur                  | Professor              | on NEP by Panjab University, Chandigarh                                        | 2023           |
|                       |                        |                                                                                |                |
| Dr. Jatinder          | Associate              | Professional Development Programme                                             | 24             |
| Kaur                  | Professor              | on Happy Classrooms and Mindlab development                                    | May,2023       |
| Ms. Prabhjot          | Associate              | Professional Development Programme                                             | 24             |
| Kaur<br>Dr. Jaswinder | Professor              | on Happy Classrooms and Mindlab development                                    | May,2023       |
| Kaur                  | Associate              | Professional Development Programme                                             | 24<br>May 2022 |
|                       | Professor<br>Associate | on Happy Classrooms and Mindlab development                                    | May,2023       |
| Dr. Jaspreet<br>Kaur  | Professor              | Professional Development Programme on Happy Classrooms and Mindlab development |                |
| Dr. Surinder          | Assistant              |                                                                                | May,2023       |
| Kaur                  | Professor              | Professional Development Programme on Happy Classrooms and Mindlab development | May,2023       |
| Ms. Lucky             | Assistant              | Professional Development Programme                                             | 24             |
| Malhotra              | Professor              | on Happy Classrooms and Mindlab development                                    | May,2023       |
| Dr. Ritu              | Assistant              | Professional Development Programme                                             | 24             |
| Dhanoa                | Professor              | on Happy Classrooms and Mindlab development                                    | May,2023       |
| Dr. Amolak            | Assistant              | Professional Development Programme                                             | 24             |
| Singh Bhullar         | Professor              | on Happy Classrooms and Mindlab development                                    | May,2023       |
| Dr. Garima            | Assistant              | Professional Development Programme                                             | 24             |
| Arora                 | Professor              | on Happy Classrooms and Mindlab development                                    | May,2023       |
| Ms. Maninder          | Assistant              | Professional Development Programme                                             | 24             |
| Kaur                  | Professor              | on Happy Classrooms and Mindlab development                                    | May,2023       |
| Ms. Davinder          | Assistant              | Professional Development Programme                                             | 24             |
| Kaur Mann             | Professor              | on Happy Classrooms and Mindlab development                                    | May,2023       |
| Ms.                   | Assistant              | htmdex to ux                                                                   |                |
| Ramandeep             | Professor              | Professional Development Professional Development                              | 24             |
| Kaur                  | 11010001               | on Happy Classrooms and Mindah davind singht College                           | For Monnen 23  |
|                       |                        | Sector 26, Chandigarh                                                          | I.             |