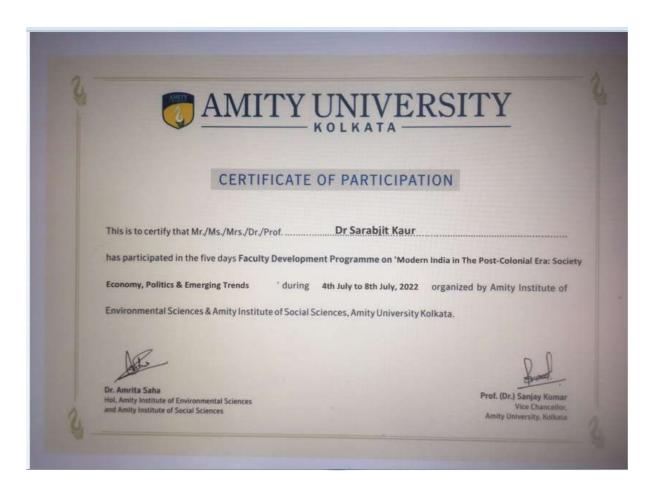

# LIST OF TEACHING AND NON – TEACHING STAFF WHOSE CERTIFICATES HAVE BEEN ATTACHED

One Certificate per faculty per academic year has been uploaded avoiding multiple participation as per SOP

| Name of the staff member | Designation            | Name of the programme                                                                                                                                                                                                                                | Date/Dur<br>ation                         |
|--------------------------|------------------------|------------------------------------------------------------------------------------------------------------------------------------------------------------------------------------------------------------------------------------------------------|-------------------------------------------|
| Dr. Gurvinder<br>Singh   | Assistant<br>Professor | UGC sponsored <b>Refresher course</b> in Higher Education:<br>National Policy and Implementation                                                                                                                                                     | 28 June –<br>11 July<br>2022              |
| Ms. Arshveer<br>Kaur     | Assistant<br>Professor | UGC Sponsored <b>Faculty Induction Programme</b><br>Himachal Pradesh University, Shimla                                                                                                                                                              | 04 July –<br>02 Aug<br>2022               |
| Dr Sarabjit<br>Kaur      | Assistant<br>Professor | Five Days FDP on 'Modern India in The Post-Colonial Era: Society, Economy, Politics & Description of Environmental Sciences and Amity School of Social Sciences, Amity University, Kolkata                                                           | 04- 08<br>July, 2022                      |
| Dr Pooja<br>Malhotra     | Assistant<br>Professor | One – Week FDP on Blended Learning: Concepts and Tools Teaching Learning Centre, Ramanujan College, University of Delhi, aegis of Ministry of Education                                                                                              | 12 – 18<br>July, 2022                     |
| Ms. Meenu                | Assistant<br>Professor | One – Week FDP on Blended Learning: Concepts and Tools Teaching Learning Centre, Ramanujan College, University of Delhi, aegis of Ministry of Education                                                                                              | 12-18 July<br>2022                        |
| Dr Sonia<br>Sharma       | Assistant<br>Professor | One – Week FDP on Blended Learning: Concepts and Tools Teaching Learning Centre, Ramanujan College, University of Delhi, aegis of Ministry of Education                                                                                              | 12 – 18<br>July, 2022                     |
| Dr. Reena<br>Parti       | Associate<br>Professor | One – Week FDP on Blended Learning: Concepts and Tools Teaching Learning Centre, Ramanujan College, University of Delhi, aegis of Ministry of Education                                                                                              | 12 – 18<br>July, 2022                     |
| Dr. Reena<br>Parti       | Associate<br>Professor | One – Week FDP - Psychological Skills for effective<br>Teaching and Learning organized by Teaching Learning<br>Centre Teaching Learning Centre, Ramanujan College,<br>University of Delhi, aegis of Ministry of Education                            | 19-25 July<br>2022.                       |
| Ms Jasneet<br>Kaur Malhi | Assistant<br>Professor | <b>5-day FDP</b> - Health, Science and Community Desh<br>Bhagat University, Mandi Gobindgarh                                                                                                                                                         | 01.09.202<br>2-<br>06.09.202<br>2         |
| Dr Sarabjit<br>Kaur      | Assistant<br>Professor | 8 weeks Online Short-Term Training Programme on<br>'Folklore Studies in the Digital Age' "Centre for<br>Language, Translation and Cultural Studies (CLTCS)<br>School of Humanities Netaji Subhas Open University"                                    | 10 Dec,<br>2022 – 12<br>February,<br>2023 |
| Dr Sarabjit<br>Kaur      | Assistant<br>Professor | International Virtual Faculty Development Programme on Contemporary Trends in English Language and Literature by Prograd Later of department of English, Sri Guru Tegne Bahadur Khalsa College, Rupnagauru Gobind Singh College Sector 26, Chandigam | 10-16 Jan,<br>2023<br>For Women           |