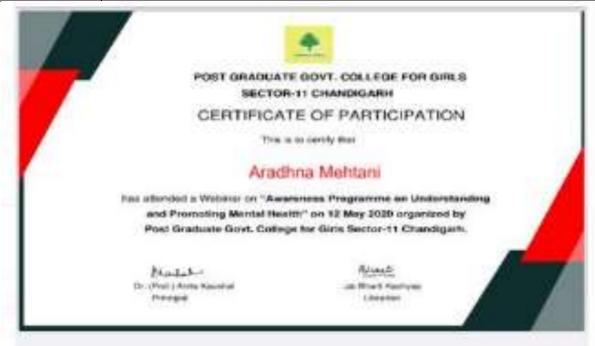

CONVENER DR. ARADHNA MEHTANI ON FEBRUARY 23, 2019

AT 11.30 AM IN MATA GANGA AUDITORIUM

PRINCIPAL DR. JATINDER KAUR

- Date- 23/02/2019
- Name of the resource person- Dr Lokesh Sharma working as Hindi Officer at Central Scientific Instruments Organization , Chandigarh.
- Name of the coordinator -Dr Aradhna Mehtani
- Venue- GGSCW-26, Chd
- Number of Participants- 75
- Name of the sponsoring agency- RUSA
- Amount of sponsorship- 18,842/-
- Objective of the activity- To make students and faculty aware of E-tools and Mangal font. They were helped to download font on their systems to facilitate their work on computers in Devanagari Script. The participants also learnt about voice typing in Hindi.