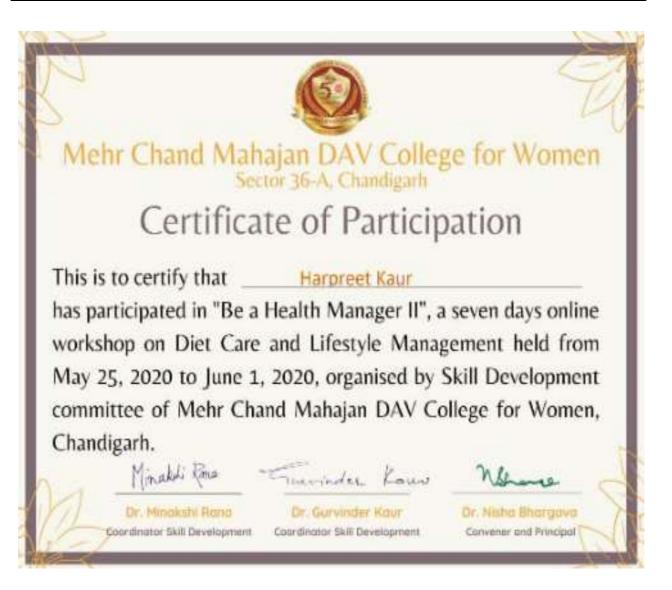

# LIST OF TEACHING AND NON – TEACHING STAFF WHOSE CERTIFICATES HAVE BEEN ATTACHED

One Certificate per faculty per academic year has been uploaded avoiding multiple participation as per SOP

| Name of the staff member | Designation            | Name of the programme                                                                                                                                                                                                                                | Date/Dur<br>ation                         |
|--------------------------|------------------------|------------------------------------------------------------------------------------------------------------------------------------------------------------------------------------------------------------------------------------------------------|-------------------------------------------|
| Dr. Gurvinder<br>Singh   | Assistant<br>Professor | UGC sponsored <b>Refresher course</b> in Higher Education:<br>National Policy and Implementation                                                                                                                                                     | 28 June –<br>11 July<br>2022              |
| Ms. Arshveer<br>Kaur     | Assistant<br>Professor | UGC Sponsored <b>Faculty Induction Programme</b><br>Himachal Pradesh University, Shimla                                                                                                                                                              | 04 July –<br>02 Aug<br>2022               |
| Dr Sarabjit<br>Kaur      | Assistant<br>Professor | Five Days FDP on 'Modern India in The Post-Colonial Era: Society, Economy, Politics & Description of Environmental Sciences and Amity School of Social Sciences, Amity University, Kolkata                                                           | 04- 08<br>July, 2022                      |
| Dr Pooja<br>Malhotra     | Assistant<br>Professor | One – Week FDP on Blended Learning: Concepts and Tools Teaching Learning Centre, Ramanujan College, University of Delhi, aegis of Ministry of Education                                                                                              | 12 – 18<br>July, 2022                     |
| Ms. Meenu                | Assistant<br>Professor | One – Week FDP on Blended Learning: Concepts and Tools Teaching Learning Centre, Ramanujan College, University of Delhi, aegis of Ministry of Education                                                                                              | 12-18 July<br>2022                        |
| Dr Sonia<br>Sharma       | Assistant<br>Professor | One – Week FDP on Blended Learning: Concepts and Tools Teaching Learning Centre, Ramanujan College, University of Delhi, aegis of Ministry of Education                                                                                              | 12 – 18<br>July, 2022                     |
| Dr. Reena<br>Parti       | Associate<br>Professor | One – Week FDP on Blended Learning: Concepts and Tools Teaching Learning Centre, Ramanujan College, University of Delhi, aegis of Ministry of Education                                                                                              | 12 – 18<br>July, 2022                     |
| Dr. Reena<br>Parti       | Associate<br>Professor | One – Week FDP - Psychological Skills for effective<br>Teaching and Learning organized by Teaching Learning<br>Centre Teaching Learning Centre, Ramanujan College,<br>University of Delhi, aegis of Ministry of Education                            | 19-25 July<br>2022.                       |
| Ms Jasneet<br>Kaur Malhi | Assistant<br>Professor | <b>5-day FDP</b> - Health, Science and Community Desh<br>Bhagat University, Mandi Gobindgarh                                                                                                                                                         | 01.09.202<br>2-<br>06.09.202<br>2         |
| Dr Sarabjit<br>Kaur      | Assistant<br>Professor | 8 weeks Online Short-Term Training Programme on<br>'Folklore Studies in the Digital Age' "Centre for<br>Language, Translation and Cultural Studies (CLTCS)<br>School of Humanities Netaji Subhas Open University"                                    | 10 Dec,<br>2022 – 12<br>February,<br>2023 |
| Dr Sarabjit<br>Kaur      | Assistant<br>Professor | International Virtual Faculty Development Programme on Contemporary Trends in English Language and Literature by Prograd Later of department of English, Sri Guru Tegne Bahadur Khalsa College, Rupnagauru Gobind Singh College Sector 26, Chandigam | 10-16 Jan,<br>2023<br>For Women           |