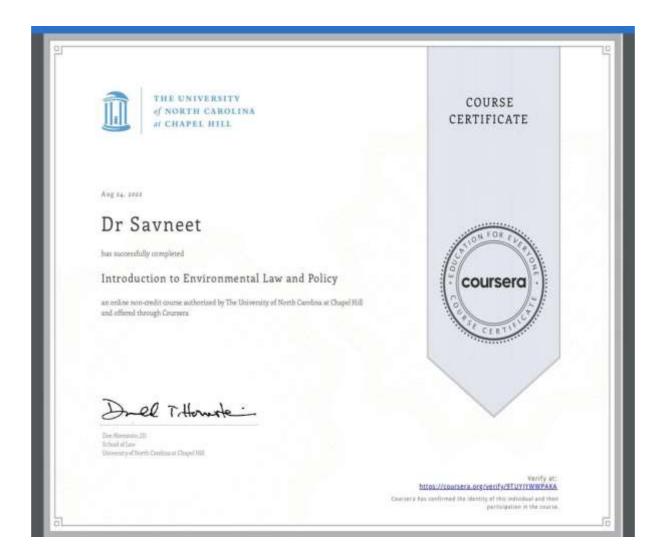

#### **2022-23**

Dr. Gurvinder Singh

UGC sponsored Refresher course in Higher

Education: National Policy and Implementation

Principal
Guru Gobind Singh College For Women
Sector 26, Chandigarh

Ms. Arshveer Kaur