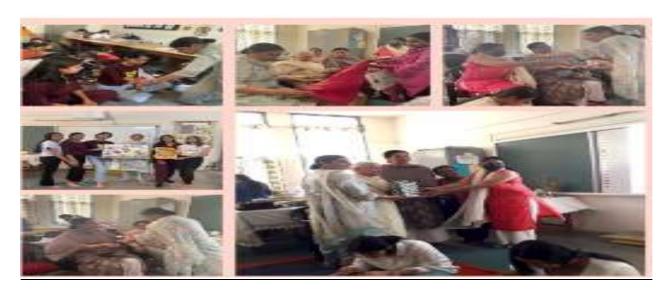

#### Professional Development Programme on Art therapy

**Professional Development Programme on Art Therapy** was organized on 18<sup>th</sup> February, 2023 for college staff. In this programme 40 members of teaching staff and 18 members of non-teaching staff participated. The aim the programme was to inculcate happiness and peace among the participants