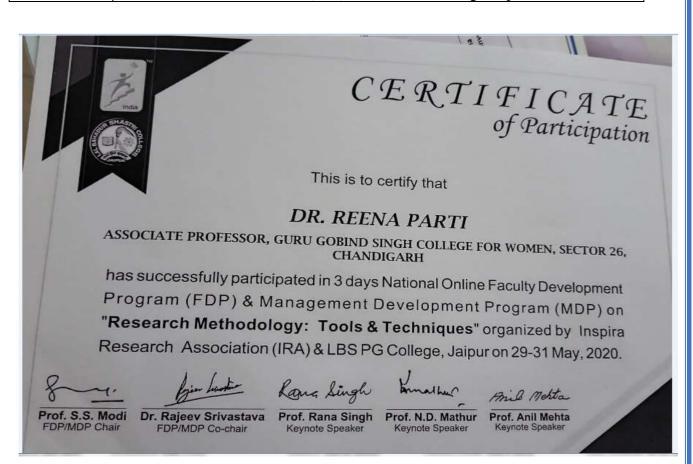

CONVENER DR. REENA PARTI ON 18-19 JANUARY, 2019

AT 9.30 AM IN SEMINAR ROOM

Principal
Guru Gobind Singh College For Women
Sector 26, Chandigarh

SECTOR 26, CHANDIGARH - 160019

(Affiliated to Panjab University Chandigarh)

(Re-accredited by National Assessment & Accreditation Council, Bangalore)

**REPORT - Two-Day professional and Administrative Training Programme** on SPSS and MS-EXCEL sponsored by RUSA

Name of the Activity: Two-Days Capacity Building Workshop on MS-Excel and SPSS

- Date: 18/01/2019 to 19/01/2019
- Resource Person: Dr. Nitin Arora, Assistant Professor, Department of Economics, Panjab University, Chandigarh
- Coordinators: Mrs Prabhjot Kaur (Institutional Coordinator, RUSA) and Dr Reena Parti,
   Head PG Department of Economics
- · Venue: Seminar Room, GGSCW, Sector 26, Chandigarh
- Number of Participants:128