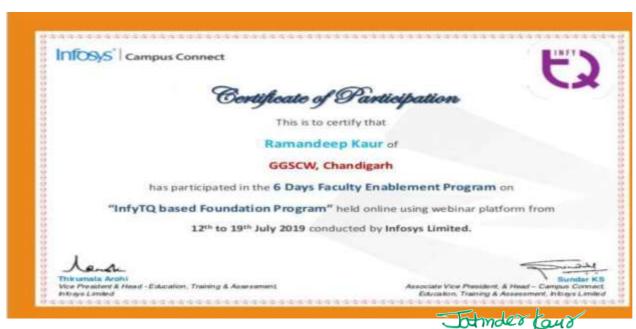

# LIST OF TEACHING AND NON – TEACHING STAFF WHOSE CERTIFICATES HAVE BEEN ATTACHED

One Certificate per faculty per academic year has been uploaded avoiding multiple participation as per SOP

| Name of the staff member | Designation            | Name of the programme                                                                                                                                                                                                                                | Date/Dur<br>ation                         |
|--------------------------|------------------------|------------------------------------------------------------------------------------------------------------------------------------------------------------------------------------------------------------------------------------------------------|-------------------------------------------|
| Dr. Gurvinder<br>Singh   | Assistant<br>Professor | UGC sponsored <b>Refresher course</b> in Higher Education:<br>National Policy and Implementation                                                                                                                                                     | 28 June –<br>11 July<br>2022              |
| Ms. Arshveer<br>Kaur     | Assistant<br>Professor | UGC Sponsored <b>Faculty Induction Programme</b><br>Himachal Pradesh University, Shimla                                                                                                                                                              | 04 July –<br>02 Aug<br>2022               |
| Dr Sarabjit<br>Kaur      | Assistant<br>Professor | Five Days FDP on 'Modern India in The Post-Colonial Era: Society, Economy, Politics & Description of Environmental Sciences and Amity School of Social Sciences, Amity University, Kolkata                                                           | 04- 08<br>July, 2022                      |
| Dr Pooja<br>Malhotra     | Assistant<br>Professor | One – Week FDP on Blended Learning: Concepts and Tools Teaching Learning Centre, Ramanujan College, University of Delhi, aegis of Ministry of Education                                                                                              | 12 – 18<br>July, 2022                     |
| Ms. Meenu                | Assistant<br>Professor | One – Week FDP on Blended Learning: Concepts and Tools Teaching Learning Centre, Ramanujan College, University of Delhi, aegis of Ministry of Education                                                                                              | 12-18 July<br>2022                        |
| Dr Sonia<br>Sharma       | Assistant<br>Professor | One – Week FDP on Blended Learning: Concepts and Tools Teaching Learning Centre, Ramanujan College, University of Delhi, aegis of Ministry of Education                                                                                              | 12 – 18<br>July, 2022                     |
| Dr. Reena<br>Parti       | Associate<br>Professor | One – Week FDP on Blended Learning: Concepts and Tools Teaching Learning Centre, Ramanujan College, University of Delhi, aegis of Ministry of Education                                                                                              | 12 – 18<br>July, 2022                     |
| Dr. Reena<br>Parti       | Associate<br>Professor | One – Week FDP - Psychological Skills for effective<br>Teaching and Learning organized by Teaching Learning<br>Centre Teaching Learning Centre, Ramanujan College,<br>University of Delhi, aegis of Ministry of Education                            | 19-25 July<br>2022.                       |
| Ms Jasneet<br>Kaur Malhi | Assistant<br>Professor | <b>5-day FDP</b> - Health, Science and Community Desh<br>Bhagat University, Mandi Gobindgarh                                                                                                                                                         | 01.09.202<br>2-<br>06.09.202<br>2         |
| Dr Sarabjit<br>Kaur      | Assistant<br>Professor | 8 weeks Online Short-Term Training Programme on<br>'Folklore Studies in the Digital Age' "Centre for<br>Language, Translation and Cultural Studies (CLTCS)<br>School of Humanities Netaji Subhas Open University"                                    | 10 Dec,<br>2022 – 12<br>February,<br>2023 |
| Dr Sarabjit<br>Kaur      | Assistant<br>Professor | International Virtual Faculty Development Programme on Contemporary Trends in English Language and Literature by Prograd Later of department of English, Sri Guru Tegne Bahadur Khalsa College, Rupnagauru Gobind Singh College Sector 26, Chandigam | 10-16 Jan,<br>2023<br>For Women           |