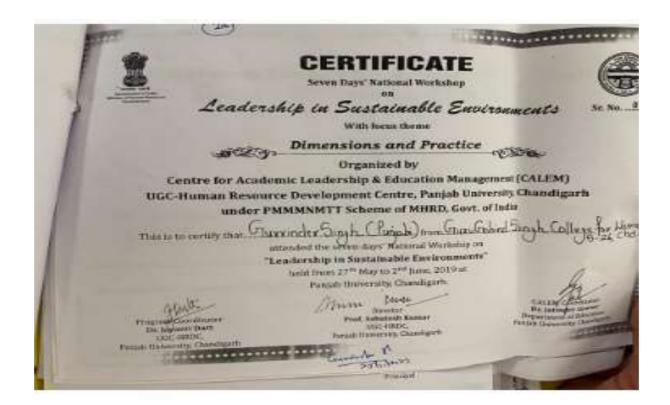

#### **2022-23**

Dr. Gurvinder Singh

UGC sponsored Refresher course in Higher

Education: National Policy and Implementation

Principal
Guru Gobind Singh College For Women
Sector 26, Chandigarh

Ms. Arshveer Kaur