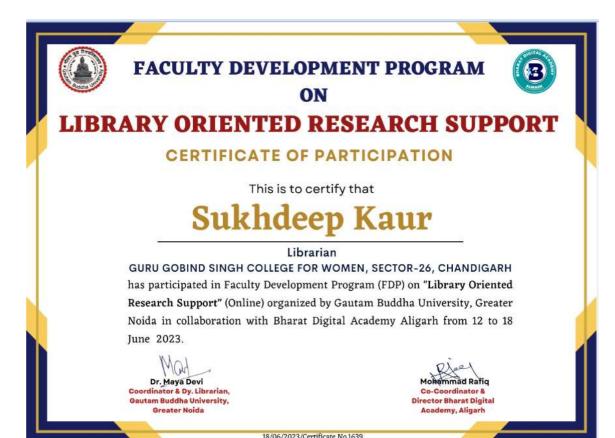

|                                |                        | 1912                                                                                                                                                   |                          |
|--------------------------------|------------------------|--------------------------------------------------------------------------------------------------------------------------------------------------------|--------------------------|
| Ms.<br>Shagundeep<br>Kaur Bath | Assistant<br>Professor | Professional Development Programme on Soft Skills and Train the trainer Programme                                                                      | 27 May,<br>2023          |
| Ms.                            | Assistant              | Professional Development Programme on Soft Skills and Train the trainer Programme                                                                      | 27 May,                  |
| Anshuman                       | Professor              |                                                                                                                                                        | 2023                     |
| Ms. Deepika                    | Assistant              | Professional Development Programme on Soft Skills and Train the trainer Programme                                                                      | 27 May,                  |
| Sharma                         | Professor              |                                                                                                                                                        | 2023                     |
| Dr. Amritpal                   | Assistant              | Professional Development Programme on Soft Skills and Train the trainer Programme                                                                      | 27 May,                  |
| Kaur                           | Professor              |                                                                                                                                                        | 2023                     |
| Ms Sukhdeep<br>Kaur            | Librarian              | Professional Development Programme on Soft Skills and Train the trainer Programme                                                                      | 27 May,<br>2023          |
| Dr. Isha                       | Assistant              | Professional Development Programme on Soft Skills and Train the trainer Programme                                                                      | 27 May,                  |
| Gawri                          | Professor              |                                                                                                                                                        | 2023                     |
| Dr. Bhajan                     | Assistant              | Professional Development Programme on Soft Skills and Train the trainer Programme                                                                      | 27 May,                  |
| Singh                          | Professor              |                                                                                                                                                        | 2023                     |
| Ms. Sumedha                    | Assistant              | Professional Development Programme on Soft Skills and Train the trainer Programme                                                                      | 27 May,                  |
| Sikri                          | Professor              |                                                                                                                                                        | 2023                     |
| Dr. Kumud                      | Assistant              | Professional Development Programme on Soft Skills and Train the trainer Programme                                                                      | 27 May,                  |
| Srivastava                     | Professor              |                                                                                                                                                        | 2023                     |
| Ms Jasneet<br>Kaur Malhi       | Assistant<br>Professor | Refresher course - Curriculum and Pedagogy Teaching<br>Learning Centre, Tezpur University                                                              | 07 - 20<br>June,<br>2023 |
| Ms Sukhdeep<br>Kaur            | Librarian              | One – week FDP - Library Oriented Research Support<br>Gautam Buddha University, Greater Noida in<br>collaboration with Bharat Digital Academy, Aligarh | 12 -18<br>June,<br>2023  |