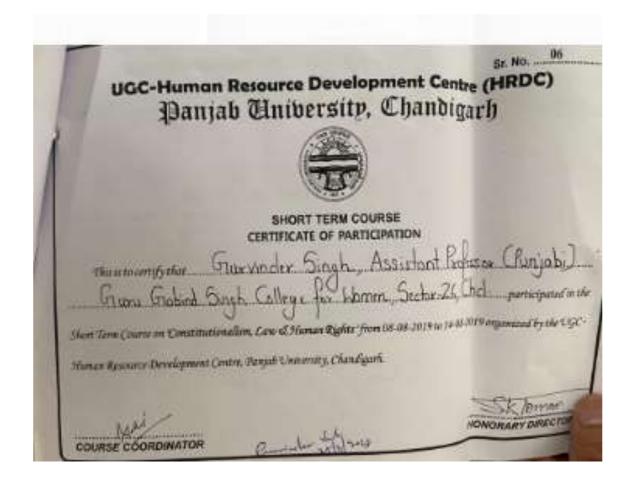

# LIST OF TEACHING AND NON – TEACHING STAFF WHOSE CERTIFICATES HAVE BEEN ATTACHED

One Certificate per faculty per academic year has been uploaded avoiding multiple participation as per SOP

| Name of the staff member | Designation            | Name of the programme                                                                                                                                                                                                                                | Date/Dur<br>ation                         |
|--------------------------|------------------------|------------------------------------------------------------------------------------------------------------------------------------------------------------------------------------------------------------------------------------------------------|-------------------------------------------|
| Dr. Gurvinder<br>Singh   | Assistant<br>Professor | UGC sponsored <b>Refresher course</b> in Higher Education:<br>National Policy and Implementation                                                                                                                                                     | 28 June –<br>11 July<br>2022              |
| Ms. Arshveer<br>Kaur     | Assistant<br>Professor | UGC Sponsored <b>Faculty Induction Programme</b><br>Himachal Pradesh University, Shimla                                                                                                                                                              | 04 July –<br>02 Aug<br>2022               |
| Dr Sarabjit<br>Kaur      | Assistant<br>Professor | Five Days FDP on 'Modern India in The Post-Colonial Era: Society, Economy, Politics & Description of Environmental Sciences and Amity School of Social Sciences, Amity University, Kolkata                                                           | 04- 08<br>July, 2022                      |
| Dr Pooja<br>Malhotra     | Assistant<br>Professor | One – Week FDP on Blended Learning: Concepts and Tools Teaching Learning Centre, Ramanujan College, University of Delhi, aegis of Ministry of Education                                                                                              | 12 – 18<br>July, 2022                     |
| Ms. Meenu                | Assistant<br>Professor | One – Week FDP on Blended Learning: Concepts and Tools Teaching Learning Centre, Ramanujan College, University of Delhi, aegis of Ministry of Education                                                                                              | 12-18 July<br>2022                        |
| Dr Sonia<br>Sharma       | Assistant<br>Professor | One – Week FDP on Blended Learning: Concepts and Tools Teaching Learning Centre, Ramanujan College, University of Delhi, aegis of Ministry of Education                                                                                              | 12 – 18<br>July, 2022                     |
| Dr. Reena<br>Parti       | Associate<br>Professor | One – Week FDP on Blended Learning: Concepts and Tools Teaching Learning Centre, Ramanujan College, University of Delhi, aegis of Ministry of Education                                                                                              | 12 – 18<br>July, 2022                     |
| Dr. Reena<br>Parti       | Associate<br>Professor | One – Week FDP - Psychological Skills for effective<br>Teaching and Learning organized by Teaching Learning<br>Centre Teaching Learning Centre, Ramanujan College,<br>University of Delhi, aegis of Ministry of Education                            | 19-25 July<br>2022.                       |
| Ms Jasneet<br>Kaur Malhi | Assistant<br>Professor | <b>5-day FDP</b> - Health, Science and Community Desh<br>Bhagat University, Mandi Gobindgarh                                                                                                                                                         | 01.09.202<br>2-<br>06.09.202<br>2         |
| Dr Sarabjit<br>Kaur      | Assistant<br>Professor | 8 weeks Online Short-Term Training Programme on<br>'Folklore Studies in the Digital Age' "Centre for<br>Language, Translation and Cultural Studies (CLTCS)<br>School of Humanities Netaji Subhas Open University"                                    | 10 Dec,<br>2022 – 12<br>February,<br>2023 |
| Dr Sarabjit<br>Kaur      | Assistant<br>Professor | International Virtual Faculty Development Programme on Contemporary Trends in English Language and Literature by Prograd Later of department of English, Sri Guru Tegne Bahadur Khalsa College, Rupnagauru Gobind Singh College Sector 26, Chandigam | 10-16 Jan,<br>2023<br>For Women           |