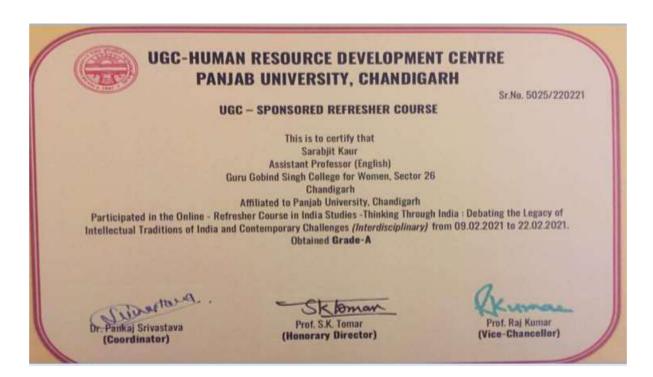

icate Course on "Consumer Law"

from February 6 to February 14 2021

IJALR wishes him/her success for his/her future endeavors.

ADV. CHANDAN GOSWAMI

Founding & Managing Partner at TYT Partners.



SECTOR 26, CHANDIGARH - 160019

(Affiliated to Panjab University Chandigarh)

(Re-accredited by National Assessment & Accreditation Council, Bangalore)



Dr Savneet

Seven- Day Faculty Development Programme on E-content Development and Online Teaching





SECTOR 26, CHANDIGARH - 160019

(Affiliated to Panjab University Chandigarh)

Re-accredited by National Assessment & Accreditation Council, Bangalore)

Dr Sarabjit Kaur

Online - Refresher Cours e in India Studies (Interdisciplinary) from February 09-22, 2021 organised by UGC-Human Resource Development Centre, Panjab University, Chandigarh





SECTOR 26, CHANDIGARH - 160019

(Affiliated to Panjab University Chandigarh)

Re-accredited by National Assessment & Accreditation Council, Bangalore)

Ms Sukhdeep kaur

**Refresher Course** in Information Technology (Interdisciplinary)



## UGC-HUMAN RESOURCE DEVELOPMENT CENTRE PANJAB UNIVERSITY, CHANDIGARH

Sr.No. 5074/240221

**UGC - SPONSORED REFRESHER COURSE** 

This is to certify that
Sukhdeep Kaur
Librarian (Library & Information Science)
Goru Gobind Singh College for Women, Sector-26
Chandigarh

Affiliated to Panjab University

Participated in the Online - Refresher Course in Information Technology (Interdisciplinary)
from 11.02.2021 to 24.02.2021.

Obtained Grade-A

Mrs. Jasleen Kaur Bains (Coordinator) Prot. S.X. Tomar (Honorary Director)

Prof. Raj Kumar (Vice-Chancellor)