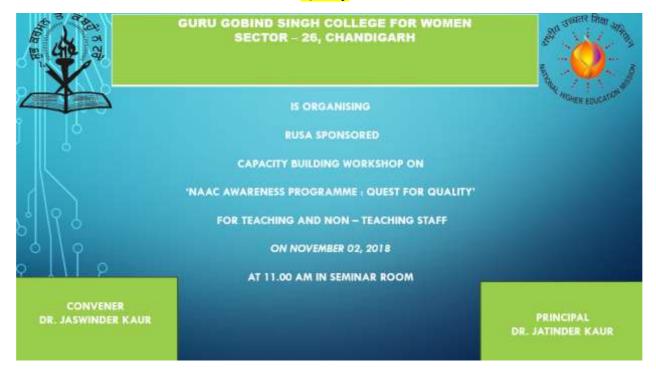

# **Professional and Administrative Training Programme** on NAAC Awareness: Quest for Quality

Professional and Administrative Training Programme on NAAC Awareness: Quest for Quality November 2, 2018 was organized and attended by 39 teaching and 11 non-teaching faculty on November 2, 2018. The workshop focused on the evolving character of higher education in academic curriculum, and creating a learning process that is pragmatic and effective. The faculty was appraised with the SSR manual. A detailed discussion was held on every metric according to the requirements on SSR.