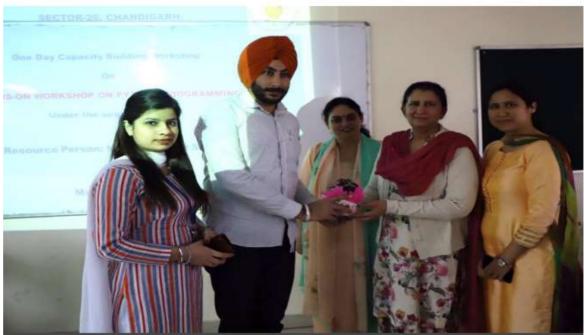

# Professional and Administrative training programme Hands - On Workshop on Python Programming

#### **GURU GOBIND SINGH COLLEGE FOR WOMEN**

SECTOR - 26, CHANDIGARH

DEPARTMENT OF COMPUTER SCIENCE

IS ORGANISING

**RUSA SPONSORED** 

CAPACITY BUILDING WORKSHOP ON

'HANDS - ON TRAINING PROGRAMME ON PYTHON PROGRAMMING'

RESOURCE PERSON - MR. AMANPREET SINGH, BIG DATA AND PYTHON TRAINER, WEBTECH LEARNING

ON MARCH 26, 2019

AT 11.00 AM IN SEMINAR ROOM

ORGANISING COMMITTEE
DEPARTMENT OF COMPUTER SCIENCE

PRINCIPAL DR. JATINDER KAUR

#### **REPORT - Professional and Administrative training programme** Hands - On Workshop on **Python Programming**

Name of the Activity - One day Capacity Building Hands-on Workshop on Python Programming

- Date 26/03/2019
- Name of the Resource Person Mr. Amanpreet Singh, Big Data & Python Trainer, WebTech Learning.
- Name of the Coordinator Ms. Maninder Kaur
- Venue Lab 4
- Number of Participants

Students - 53