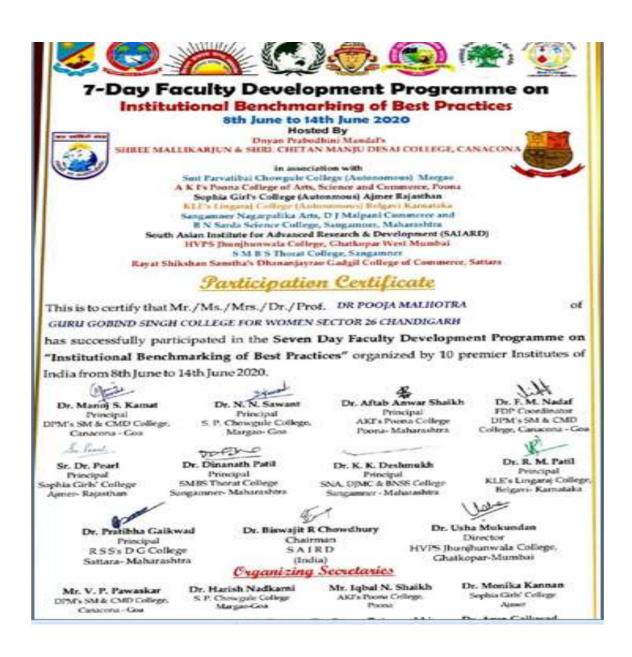

#### . Name of the Activity: Soft Skills & Train The Trainer Program

- Date- 27/05/ 2023
- Name of the Resource Person :Ms Priyanka Khanna, Etiquette Consultants, Soft Skill Trainer
- Name of the Coordinator: Dr Reena Part , Dr Pooja Malhotra, Dr Sonia Sharma, Dr Savneet Kaur
- Objective of the activity: The objective of workshop was to develop effective communication skills, self-awareness, empathy skills vital for teachers while dealing with students
- Outcome of the Activity: The teachers gained knowledge and assessed themselves as to how
  much words, body language and tone are important while dealing with their students. Further the
  activity made the teachers aware the importance of soft skills to ensure smooth transition.