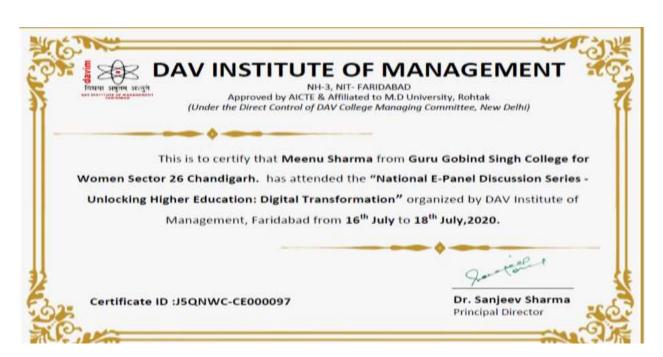

#### **Event Brochures and reports**

2022-23

One day Skill Development workshop on "Tally Prime"

SECTOR 26, CHANDIGARH - 160019

(Affiliated to Panjab University Chandigarh)

Re-accredited by National Assessment & Accreditation Council, Bangalore)

#### Name of the Activity: Skill Development Workshop on Tally Prime

- Date: 0.9/02/2023
- Name of the Resource Person: Mrs Aditi, ICA Edu, Skills Pvt Ltd, Chandigarh, Ms Anchal, ICA Edu, Skills Pvt Ltd, Chandigarh
- Name of the Coordinator : Ms. Ramandeep Kaur
- Venue: Computer Lab 4
- Objective of the Activity: To train participants on advanced topics such as cost centres, cost categories, and extracting various accounting reports through Tally Prime.
- Outcome of the Activity: Participants learned to create, record and print invoices and reports in Tally Prime