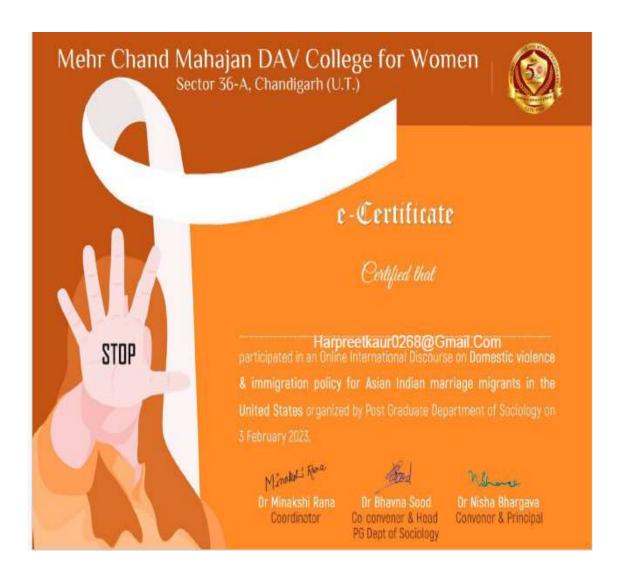

SECTOR 26, CHANDIGARH - 160019

(Affiliated to Panjab University Chandigarh)

sccredited by National Assessment & Accreditation Council, Bangalore)

| THE RESERVE             | (Re-accredite          | d by National Assessment & Accreditation Council, Bangalore)                                                                                                                                                           |                 |
|-------------------------|------------------------|------------------------------------------------------------------------------------------------------------------------------------------------------------------------------------------------------------------------|-----------------|
| Ms. Harpreet<br>Kaur    | Assistant<br>Professor | Professional Development Programme on Domestic Violence and Immigration Policies for Asian Indian Marriage Migrants in the United States organized by PG Department of Sociology MCM DAV College for Women, Chandigarh | 03 Feb,<br>2023 |
| Ms Rajwinder<br>Kaur    | Junior<br>Assistant    | One day Skill Development workshop on "Tally Prime"                                                                                                                                                                    | 09 Feb,<br>2023 |
| Sh. Joginder<br>Kumar   | Superintende<br>nt     | One day Skill Development workshop on "Tally Prime"                                                                                                                                                                    | 09 Feb,<br>2023 |
| Ms Satinder<br>Sharma   | Junior<br>Assistant    | One day Skill Development workshop on "Tally Prime"                                                                                                                                                                    | 09 Feb,<br>2023 |
| Sh. Abhishek<br>Arya    | Clerk                  | One day Skill Development workshop on "Tally Prime"                                                                                                                                                                    | 09 Feb,<br>2023 |
| Sh. Jaspreet Singh      | Library<br>Assisstant  | One day Skill Development workshop on "Tally Prime"                                                                                                                                                                    | 09 Feb,<br>2023 |
| Ms Nidhi<br>Kaushal     | Lab Tech               | One day Skill Development workshop on "Tally Prime"                                                                                                                                                                    | 09 Feb,<br>2023 |
| Ms<br>Gagandeep<br>Kaur | Library<br>Restorer    | One day Skill Development workshop on "Tally Prime"                                                                                                                                                                    | 09 Feb,<br>2023 |
| Ms Archana<br>Gupta     | SLA                    | One day Skill Development workshop on "Tally Prime"                                                                                                                                                                    | 09 Feb,<br>2023 |
| Ms Neelam<br>Sharma     | SUPTD                  | One day Skill Development workshop on "Tally Prime"                                                                                                                                                                    | 09 Feb,<br>2023 |
| Ms Monika<br>Sharma     | Clerk                  | One day Skill Development workshop on "Tally Prime"                                                                                                                                                                    | 09 Feb,<br>2023 |
| Ms Teena<br>Thakur      | Clerk                  | One day Skill Development workshop on "Tally Prime"                                                                                                                                                                    | 09 Feb,<br>2023 |
| Ms Janki                | DEO                    | One day Skill Development workshop on "Tally Prime"                                                                                                                                                                    | 09 Feb,<br>2023 |
| Sh Gurinder<br>Singh    | Electrician            | Professional Development Programme on Art therapy                                                                                                                                                                      | 18 Feb,<br>2023 |
| Sh Satish<br>Kumar      | Orderly                | Professional Development Programme on Art therapy                                                                                                                                                                      | 18 Feb,<br>2023 |
| Sh Manoj                | Gate-man               | Professional Development Programme on Art therapy                                                                                                                                                                      | 18 Feb,<br>2023 |
| Ms. Mansi               | Hostel<br>Warden       | Professional Development Programme on Art therapy                                                                                                                                                                      | 18 Feb,<br>2023 |
| Sh Deepak<br>Parkhi     | Gateman                | Professional Development Programme on Art therapy                                                                                                                                                                      | 18 Feb,<br>2023 |
| Sh. Pawan<br>Kumar      | Mali                   | Art therapy  Guru Gobind Singh College                                                                                                                                                                                 | 18 Feb,         |