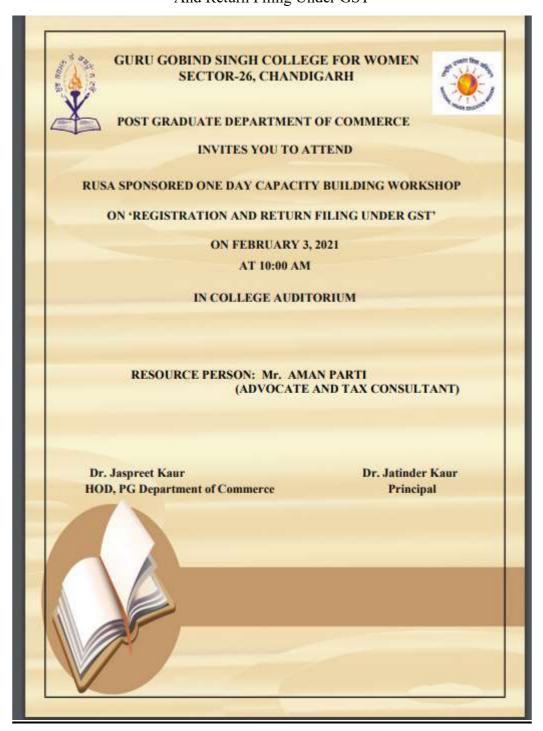

#### Professional development Programme on Code of conduct and Workplace Ethics

POST GRADUATE DEPARTMENT OF COMMERCE

INVITES YOU TO ATTEND

RUSA SPONSORED ONE DAY CAPACITY BUILDING WORKSHOP

ON 'REGISTRATION AND RETURN FILING UNDER GST'

ON FEBRUARY 3, 2021 AT 10:00 AM

IN COLLEGE AUDITORIUM

RESOURCE PERSON: Mr. AMAN PARTI (ADVOCATE AND TAX CONSULTANT)

Dr. Jaspreet Kaur HOD, PG Department of Commerce Dr. Jatinder Kaur Principal

SECTOR 26, CHANDIGARH - 160019