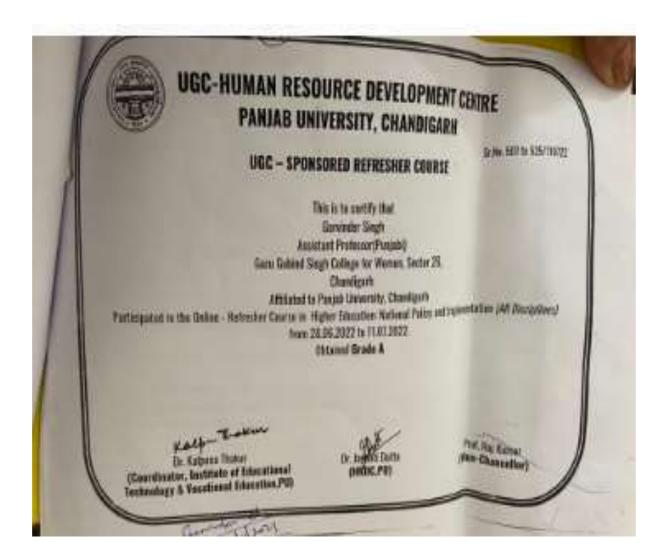

# LIST OF TEACHING AND NON – TEACHING STAFF WHOSE CERTIFICATES HAVE BEEN ATTACHED

One Certificate per faculty per academic year has been uploaded avoiding multiple participation as per SOP

| Name of the staff member | Designation            | Name of the programme                                                                                                                                                                                                                                | Date/Dur<br>ation                         |
|--------------------------|------------------------|------------------------------------------------------------------------------------------------------------------------------------------------------------------------------------------------------------------------------------------------------|-------------------------------------------|
| Dr. Gurvinder<br>Singh   | Assistant<br>Professor | UGC sponsored <b>Refresher course</b> in Higher Education:<br>National Policy and Implementation                                                                                                                                                     | 28 June –<br>11 July<br>2022              |
| Ms. Arshveer<br>Kaur     | Assistant<br>Professor | UGC Sponsored <b>Faculty Induction Programme</b><br>Himachal Pradesh University, Shimla                                                                                                                                                              | 04 July –<br>02 Aug<br>2022               |
| Dr Sarabjit<br>Kaur      | Assistant<br>Professor | Five Days FDP on 'Modern India in The Post-Colonial Era: Society, Economy, Politics & Description of Environmental Sciences and Amity School of Social Sciences, Amity University, Kolkata                                                           | 04- 08<br>July, 2022                      |
| Dr Pooja<br>Malhotra     | Assistant<br>Professor | One – Week FDP on Blended Learning: Concepts and Tools Teaching Learning Centre, Ramanujan College, University of Delhi, aegis of Ministry of Education                                                                                              | 12 – 18<br>July, 2022                     |
| Ms. Meenu                | Assistant<br>Professor | One – Week FDP on Blended Learning: Concepts and Tools Teaching Learning Centre, Ramanujan College, University of Delhi, aegis of Ministry of Education                                                                                              | 12-18 July<br>2022                        |
| Dr Sonia<br>Sharma       | Assistant<br>Professor | One – Week FDP on Blended Learning: Concepts and Tools Teaching Learning Centre, Ramanujan College, University of Delhi, aegis of Ministry of Education                                                                                              | 12 – 18<br>July, 2022                     |
| Dr. Reena<br>Parti       | Associate<br>Professor | One – Week FDP on Blended Learning: Concepts and Tools Teaching Learning Centre, Ramanujan College, University of Delhi, aegis of Ministry of Education                                                                                              | 12 – 18<br>July, 2022                     |
| Dr. Reena<br>Parti       | Associate<br>Professor | One – Week FDP - Psychological Skills for effective<br>Teaching and Learning organized by Teaching Learning<br>Centre Teaching Learning Centre, Ramanujan College,<br>University of Delhi, aegis of Ministry of Education                            | 19-25 July<br>2022.                       |
| Ms Jasneet<br>Kaur Malhi | Assistant<br>Professor | <b>5-day FDP</b> - Health, Science and Community Desh<br>Bhagat University, Mandi Gobindgarh                                                                                                                                                         | 01.09.202<br>2-<br>06.09.202<br>2         |
| Dr Sarabjit<br>Kaur      | Assistant<br>Professor | 8 weeks Online Short-Term Training Programme on<br>'Folklore Studies in the Digital Age' "Centre for<br>Language, Translation and Cultural Studies (CLTCS)<br>School of Humanities Netaji Subhas Open University"                                    | 10 Dec,<br>2022 – 12<br>February,<br>2023 |
| Dr Sarabjit<br>Kaur      | Assistant<br>Professor | International Virtual Faculty Development Programme on Contemporary Trends in English Language and Literature by Prograd Later of department of English, Sri Guru Tegne Bahadur Khalsa College, Rupnagauru Gobind Singh College Sector 26, Chandigam | 10-16 Jan,<br>2023<br>For Women           |