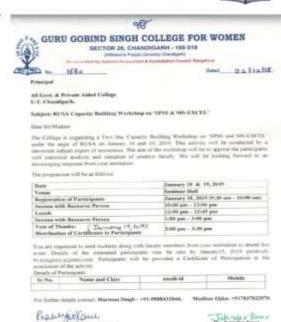

# Two-Day professional and Administrative Training Programme on SPSS and MS-EXCEL sponsored by RUSA

#### **GURU GOBIND SINGH COLLEGE FOR WOMEN**

SECTOR - 26, CHANDIGARH

Department of Economics

IS ORGANISING

**RUSA SPONSORED** 

CAPACITY BUILDING WORKSHOP ON

'SPSS AND MS - EXCEL'

RESOURCE PERSON – DR. NITIN ARORA, ASSISTANT PROFESSOR, DEPARTMENT OF ECONOMICS, PANJABI UNIVERSITY

CONVENER DR. REENA PARTI ON 18-19 JANUARY, 2019

AT 9.30 AM IN SEMINAR ROOM

Principal
Guru Gobind Singh College For Women
Sector 26, Chandigarh

SECTOR 26, CHANDIGARH - 160019

(Affiliated to Panjab University Chandigarh)

(Re-accredited by National Assessment & Accreditation Council, Bangalore)

**REPORT - Two-Day professional and Administrative Training Programme** on SPSS and MS-EXCEL sponsored by RUSA

Name of the Activity: Two-Days Capacity Building Workshop on MS-Excel and SPSS

- Date: 18/01/2019 to 19/01/2019
- Resource Person: Dr. Nitin Arora, Assistant Professor, Department of Economics, Panjab University, Chandigarh
- Coordinators: Mrs Prabhjot Kaur (Institutional Coordinator, RUSA) and Dr Reena Parti,
   Head PG Department of Economics
- · Venue: Seminar Room, GGSCW, Sector 26, Chandigarh
- Number of Participants:128

Students: 86

Staff: 42

- Sponsoring Agency: RUSA (Rashtriya Uchchatar Shiksha Abhiyan)
- Objective of the Activity: The objective of the workshop was to provide participants with a comprehensive understanding of research methodology, focusing on theoretical and practical aspects. It aimed to equip attendees with the necessary skills and knowledge to effectively use SPSS and MS-EXCEL for research purposes.
- Outcome of the Activity: Participants gained a solid foundation in research methodology, including understanding research problems, formulating and testing hypotheses, and conducting literature reviews.