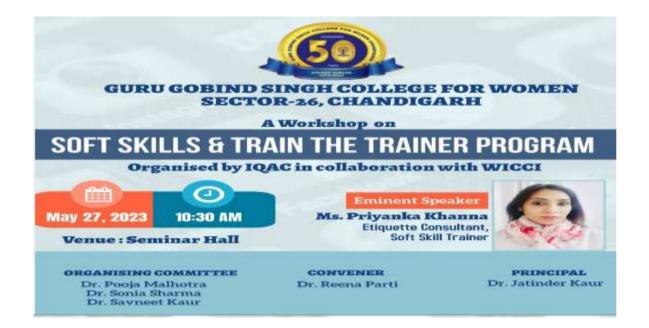

SECTOR 26, CHANDIGARH - 160019

(Affiliated to Panjab University Chandigarh) (Re-accredited by National Assessment & Accreditation Council, Bangalore)

**Professional Development Programme** On Soft Skills and Train the trainer Programme

#### . Name of the Activity: Soft Skills & Train The Trainer Program

- Date- 27/05/ 2023
- Name of the Resource Person :Ms Priyanka Khanna, Etiquette Consultants, Soft Skill Trainer
- Name of the Coordinator: Dr Reena Part , Dr Pooja Malhotra, Dr Sonia Sharma, Dr Savneet Kaur
- Objective of the activity: The objective of workshop was to develop effective communication skills, self-awareness, empathy skills vital for teachers while dealing with students
- Outcome of the Activity: The teachers gained knowledge and assessed themselves as to how
  much words, body language and tone are important while dealing with their students. Further the
  activity made the teachers aware the importance of soft skills to ensure smooth transition.