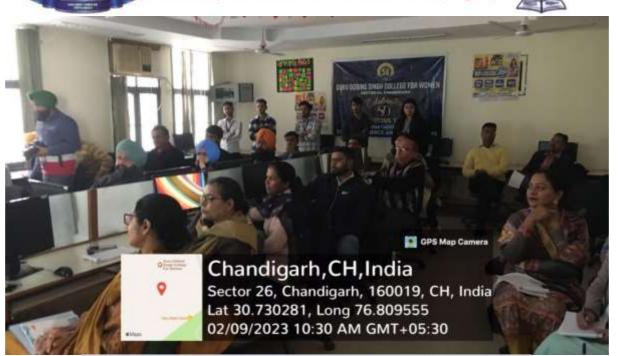

#### Name of the Activity: Skill Development Workshop on Tally Prime

- Date: 0.9/02/2023
- Name of the Resource Person: Mrs Aditi, ICA Edu, Skills Pvt Ltd, Chandigarh, Ms Anchal, ICA Edu, Skills Pvt Ltd, Chandigarh
- Name of the Coordinator : Ms. Ramandeep Kaur
- Venue: Computer Lab 4
- Objective of the Activity: To train participants on advanced topics such as cost centres, cost categories, and extracting various accounting reports through Tally Prime.
- Outcome of the Activity: Participants learned to create, record and print invoices and reports in Tally Prime