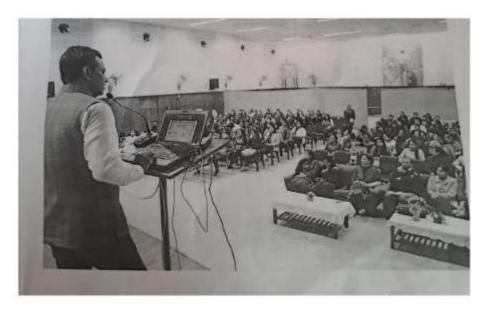

Principal
Guru Gobind Singh College For Women
Sector 26, Chandigarh

**Professional and Administrative** Capacity Building Workshop on Creative Strategies in Digital Marketing and Management under the aegis of RUSA

#### **GURU GOBIND SINGH COLLEGE FOR WOMEN**

SECTOR - 26, CHANDIGARH

IS ORGANISING

RUSA SPONSORED

CAPACITY BUILDING WORKSHOP ON

'CREATIVE STARTEGIES IN DIGITAL MARKETING AND MANAGEMENT'

RESOURCE PERSON - DR. SATINDER KUMAR, ASSISTANT PROFESSOR, SCHOOL OF MANAGEMNT STUDIES, PUNJABI UNIVERSITY, PATIALA

ON FEBRUARY 12, 2019

AT 11.00 AM IN SEMINAR ROOM

PRINCIPAL DR. JATINDER KAUR

CONVENER
MS. POOJA MALHOTRA
DR. SONIA SHARMA

Date: 12/02/2019

 Name of the Resource Person : Dr. Satinder Kumar, Assistant Professor, School of Management studies, Punjabi University, Patiala

Name of the In charge: Dr. Pooja Sharma

Venue: Mata Ganga Auditorium

Number of Participants-233

Amount of Sponsorship-Rs 38684/-

 Objective of the Activity: To inform the students regarding certain online mediums that can be used to promote their product among masses.

Outcome of the Activity: To draw the attention of students regarding cost effectiveness of
digital marketing. Students will also learn how to set targets and report effectively their
KPIs.

**Principal** 