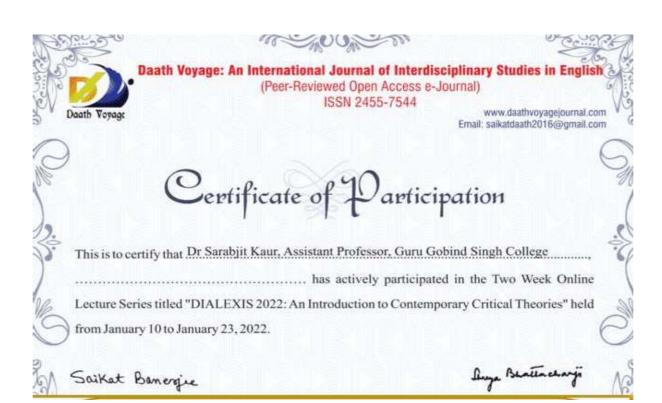

# LIST OF TEACHING AND NON – TEACHING STAFF WHOSE CERTIFICATES HAVE BEEN ATTACHED

One Certificate per faculty per academic year has been uploaded avoiding multiple participation as per SOP

| Name of the staff member | Designation            | Name of the programme                                                                                                                                                                                                                                | Date/Dur<br>ation                         |
|--------------------------|------------------------|------------------------------------------------------------------------------------------------------------------------------------------------------------------------------------------------------------------------------------------------------|-------------------------------------------|
| Dr. Gurvinder<br>Singh   | Assistant<br>Professor | UGC sponsored <b>Refresher course</b> in Higher Education:<br>National Policy and Implementation                                                                                                                                                     | 28 June –<br>11 July<br>2022              |
| Ms. Arshveer<br>Kaur     | Assistant<br>Professor | UGC Sponsored <b>Faculty Induction Programme</b><br>Himachal Pradesh University, Shimla                                                                                                                                                              | 04 July –<br>02 Aug<br>2022               |
| Dr Sarabjit<br>Kaur      | Assistant<br>Professor | Five Days FDP on 'Modern India in The Post-Colonial Era: Society, Economy, Politics & Description of Environmental Sciences and Amity School of Social Sciences, Amity University, Kolkata                                                           | 04- 08<br>July, 2022                      |
| Dr Pooja<br>Malhotra     | Assistant<br>Professor | One – Week FDP on Blended Learning: Concepts and Tools Teaching Learning Centre, Ramanujan College, University of Delhi, aegis of Ministry of Education                                                                                              | 12 – 18<br>July, 2022                     |
| Ms. Meenu                | Assistant<br>Professor | One – Week FDP on Blended Learning: Concepts and Tools Teaching Learning Centre, Ramanujan College, University of Delhi, aegis of Ministry of Education                                                                                              | 12-18 July<br>2022                        |
| Dr Sonia<br>Sharma       | Assistant<br>Professor | One – Week FDP on Blended Learning: Concepts and Tools Teaching Learning Centre, Ramanujan College, University of Delhi, aegis of Ministry of Education                                                                                              | 12 – 18<br>July, 2022                     |
| Dr. Reena<br>Parti       | Associate<br>Professor | One – Week FDP on Blended Learning: Concepts and Tools Teaching Learning Centre, Ramanujan College, University of Delhi, aegis of Ministry of Education                                                                                              | 12 – 18<br>July, 2022                     |
| Dr. Reena<br>Parti       | Associate<br>Professor | One – Week FDP - Psychological Skills for effective<br>Teaching and Learning organized by Teaching Learning<br>Centre Teaching Learning Centre, Ramanujan College,<br>University of Delhi, aegis of Ministry of Education                            | 19-25 July<br>2022.                       |
| Ms Jasneet<br>Kaur Malhi | Assistant<br>Professor | <b>5-day FDP</b> - Health, Science and Community Desh<br>Bhagat University, Mandi Gobindgarh                                                                                                                                                         | 01.09.202<br>2-<br>06.09.202<br>2         |
| Dr Sarabjit<br>Kaur      | Assistant<br>Professor | 8 weeks Online Short-Term Training Programme on<br>'Folklore Studies in the Digital Age' "Centre for<br>Language, Translation and Cultural Studies (CLTCS)<br>School of Humanities Netaji Subhas Open University"                                    | 10 Dec,<br>2022 – 12<br>February,<br>2023 |
| Dr Sarabjit<br>Kaur      | Assistant<br>Professor | International Virtual Faculty Development Programme on Contemporary Trends in English Language and Literature by Prograd Later of department of English, Sri Guru Tegne Bahadur Khalsa College, Rupnagauru Gobind Singh College Sector 26, Chandigam | 10-16 Jan,<br>2023<br>For Women           |