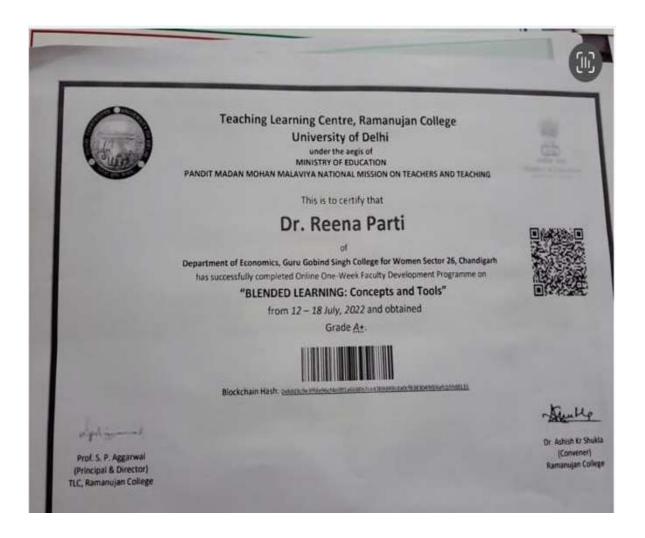

# LIST OF TEACHING AND NON – TEACHING STAFF WHOSE CERTIFICATES HAVE BEEN ATTACHED

One Certificate per faculty per academic year has been uploaded avoiding multiple participation as per SOP

| Name of the staff member | Designation            | Name of the programme                                                                                                                                                                                                                                | Date/Dur<br>ation                         |
|--------------------------|------------------------|------------------------------------------------------------------------------------------------------------------------------------------------------------------------------------------------------------------------------------------------------|-------------------------------------------|
| Dr. Gurvinder<br>Singh   | Assistant<br>Professor | UGC sponsored <b>Refresher course</b> in Higher Education:<br>National Policy and Implementation                                                                                                                                                     | 28 June –<br>11 July<br>2022              |
| Ms. Arshveer<br>Kaur     | Assistant<br>Professor | UGC Sponsored <b>Faculty Induction Programme</b><br>Himachal Pradesh University, Shimla                                                                                                                                                              | 04 July –<br>02 Aug<br>2022               |
| Dr Sarabjit<br>Kaur      | Assistant<br>Professor | Five Days FDP on 'Modern India in The Post-Colonial Era: Society, Economy, Politics & Description of Environmental Sciences and Amity School of Social Sciences, Amity University, Kolkata                                                           | 04- 08<br>July, 2022                      |
| Dr Pooja<br>Malhotra     | Assistant<br>Professor | One – Week FDP on Blended Learning: Concepts and Tools Teaching Learning Centre, Ramanujan College, University of Delhi, aegis of Ministry of Education                                                                                              | 12 – 18<br>July, 2022                     |
| Ms. Meenu                | Assistant<br>Professor | One – Week FDP on Blended Learning: Concepts and Tools Teaching Learning Centre, Ramanujan College, University of Delhi, aegis of Ministry of Education                                                                                              | 12-18 July<br>2022                        |
| Dr Sonia<br>Sharma       | Assistant<br>Professor | One – Week FDP on Blended Learning: Concepts and Tools Teaching Learning Centre, Ramanujan College, University of Delhi, aegis of Ministry of Education                                                                                              | 12 – 18<br>July, 2022                     |
| Dr. Reena<br>Parti       | Associate<br>Professor | One – Week FDP on Blended Learning: Concepts and Tools Teaching Learning Centre, Ramanujan College, University of Delhi, aegis of Ministry of Education                                                                                              | 12 – 18<br>July, 2022                     |
| Dr. Reena<br>Parti       | Associate<br>Professor | One – Week FDP - Psychological Skills for effective<br>Teaching and Learning organized by Teaching Learning<br>Centre Teaching Learning Centre, Ramanujan College,<br>University of Delhi, aegis of Ministry of Education                            | 19-25 July<br>2022.                       |
| Ms Jasneet<br>Kaur Malhi | Assistant<br>Professor | <b>5-day FDP</b> - Health, Science and Community Desh<br>Bhagat University, Mandi Gobindgarh                                                                                                                                                         | 01.09.202<br>2-<br>06.09.202<br>2         |
| Dr Sarabjit<br>Kaur      | Assistant<br>Professor | 8 weeks Online Short-Term Training Programme on<br>'Folklore Studies in the Digital Age' "Centre for<br>Language, Translation and Cultural Studies (CLTCS)<br>School of Humanities Netaji Subhas Open University"                                    | 10 Dec,<br>2022 – 12<br>February,<br>2023 |
| Dr Sarabjit<br>Kaur      | Assistant<br>Professor | International Virtual Faculty Development Programme on Contemporary Trends in English Language and Literature by Prograd Later of department of English, Sri Guru Tegne Bahadur Khalsa College, Rupnagauru Gobind Singh College Sector 26, Chandigam | 10-16 Jan,<br>2023<br>For Women           |