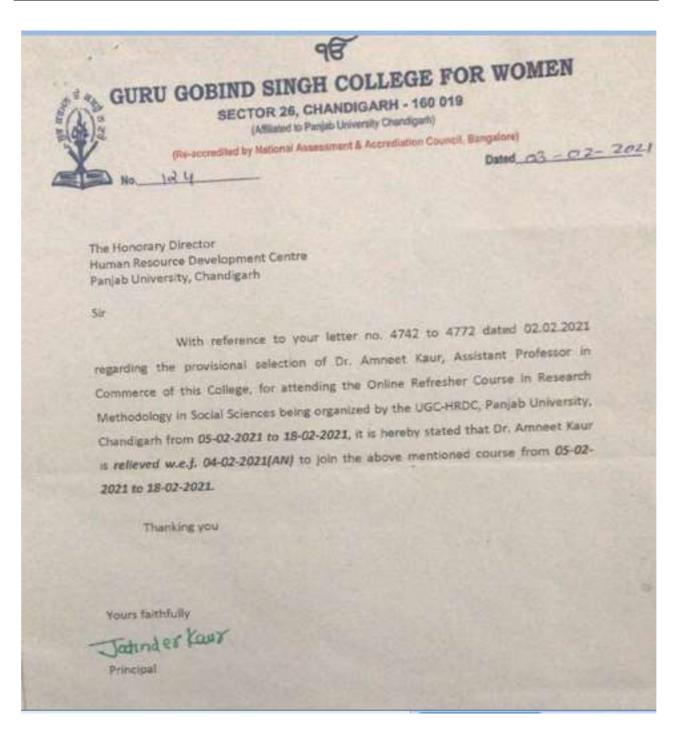

#### Professional development Programme on Code of conduct and Workplace Ethics

POST GRADUATE DEPARTMENT OF COMMERCE

INVITES YOU TO ATTEND

RUSA SPONSORED ONE DAY CAPACITY BUILDING WORKSHOP

ON 'REGISTRATION AND RETURN FILING UNDER GST'

ON FEBRUARY 3, 2021 AT 10:00 AM

IN COLLEGE AUDITORIUM

RESOURCE PERSON: Mr. AMAN PARTI (ADVOCATE AND TAX CONSULTANT)

Dr. Jaspreet Kaur HOD, PG Department of Commerce Dr. Jatinder Kaur Principal

SECTOR 26, CHANDIGARH - 160019

(Affiliated to Panjab University Chandigarh)