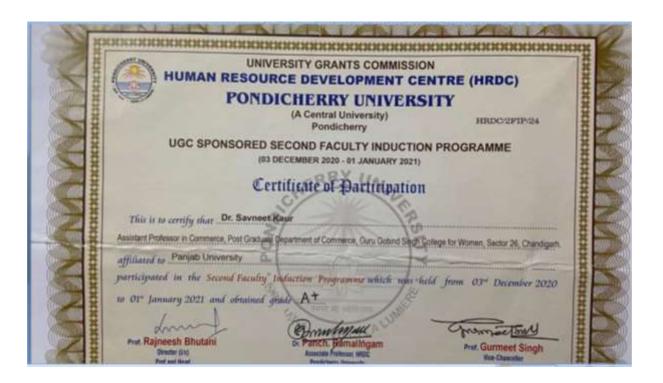

SECTOR 26, CHANDIGARH - 160019

(Affiliated to Panjab University Chandigarh)

Re-accredited by National Assessment & Accreditation Council, Bangalore)



Ms Sukhdeep kaur

One – week Faculty Development Programme on "Capacity Building"





SECTOR 26, CHANDIGARH - 160019

(Affiliated to Panjab University Chandigarh)

(Re-accredited by National Assessment & Accreditation Council, Bangalore)



Ms. Sukhmeen Kaur Professional Development Programme on 'Punjabi Bhasha ate Sabhyachar Vartaman Drishya'





SECTOR 26, CHANDIGARH - 160019

(Affiliated to Panjab University Chandigarh)

Re-accredited by National Assessment & Accreditation Council, Bangalore)



Dr Savneet Kaur

One - month Faculty Induction Programme conducted by Human Resource Development Centre (HRDC), Pondicherry University





SECTOR 26, CHANDIGARH - 160019

(Affiliated to Panjab University Chandigarh)

Re-accredited by National Assessment & Accreditation Council, Bangalore)



Ms Pooja Jain

Online Faculty Development Programme on "Artificial Intelligence and Machine Learning – Basics and Applications"



#### NationalWorkshop (EacultyDevelopmentProgramme)

# ArtificialIntelligenceandMachineLearning-BasicsandApplications

(ThroughOnlineMode)



Sr.No.A-43

#### Dec22-28,2020

Organizedby

Centrefor AcademicLeadershipandEducationManagement (CALEM),
Panjab University, Chandigarh

under the Aegis of PMMMNMTT, Ministry of Education, Govt. of India in collaboration with Department of Computer Scienceand Applications(DCSA), PanjabUniversity, Chandigarh

CRITCHE

This is togertitythat Prof./ Dr./ Mr./ Ms. POOJA JA