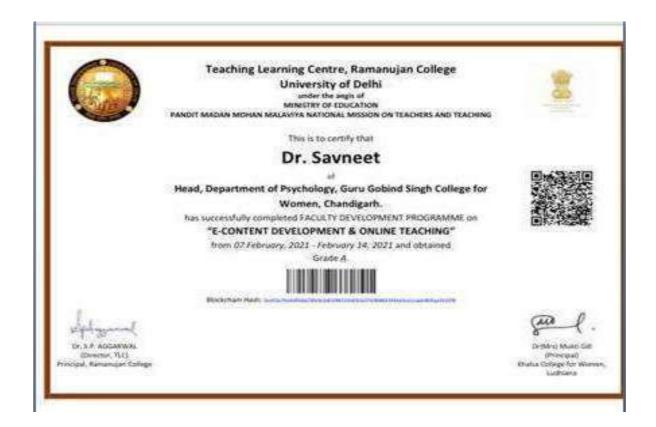

# LIST OF TEACHING AND NON – TEACHING STAFF WHOSE CERTIFICATES HAVE BEEN ATTACHED

One Certificate per faculty per academic year has been uploaded avoiding multiple participation as per SOP

| Name of the staff member | Designation            | Name of the programme                                                                                                                                                                                                                                | Date/Dur<br>ation                         |
|--------------------------|------------------------|------------------------------------------------------------------------------------------------------------------------------------------------------------------------------------------------------------------------------------------------------|-------------------------------------------|
| Dr. Gurvinder<br>Singh   | Assistant<br>Professor | UGC sponsored <b>Refresher course</b> in Higher Education:<br>National Policy and Implementation                                                                                                                                                     | 28 June –<br>11 July<br>2022              |
| Ms. Arshveer<br>Kaur     | Assistant<br>Professor | UGC Sponsored <b>Faculty Induction Programme</b><br>Himachal Pradesh University, Shimla                                                                                                                                                              | 04 July –<br>02 Aug<br>2022               |
| Dr Sarabjit<br>Kaur      | Assistant<br>Professor | Five Days FDP on 'Modern India in The Post-Colonial Era: Society, Economy, Politics & Description of Environmental Sciences and Amity School of Social Sciences, Amity University, Kolkata                                                           | 04- 08<br>July, 2022                      |
| Dr Pooja<br>Malhotra     | Assistant<br>Professor | One – Week FDP on Blended Learning: Concepts and Tools Teaching Learning Centre, Ramanujan College, University of Delhi, aegis of Ministry of Education                                                                                              | 12 – 18<br>July, 2022                     |
| Ms. Meenu                | Assistant<br>Professor | One – Week FDP on Blended Learning: Concepts and Tools Teaching Learning Centre, Ramanujan College, University of Delhi, aegis of Ministry of Education                                                                                              | 12-18 July<br>2022                        |
| Dr Sonia<br>Sharma       | Assistant<br>Professor | One – Week FDP on Blended Learning: Concepts and Tools Teaching Learning Centre, Ramanujan College, University of Delhi, aegis of Ministry of Education                                                                                              | 12 – 18<br>July, 2022                     |
| Dr. Reena<br>Parti       | Associate<br>Professor | One – Week FDP on Blended Learning: Concepts and Tools Teaching Learning Centre, Ramanujan College, University of Delhi, aegis of Ministry of Education                                                                                              | 12 – 18<br>July, 2022                     |
| Dr. Reena<br>Parti       | Associate<br>Professor | One – Week FDP - Psychological Skills for effective<br>Teaching and Learning organized by Teaching Learning<br>Centre Teaching Learning Centre, Ramanujan College,<br>University of Delhi, aegis of Ministry of Education                            | 19-25 July<br>2022.                       |
| Ms Jasneet<br>Kaur Malhi | Assistant<br>Professor | <b>5-day FDP</b> - Health, Science and Community Desh<br>Bhagat University, Mandi Gobindgarh                                                                                                                                                         | 01.09.202<br>2-<br>06.09.202<br>2         |
| Dr Sarabjit<br>Kaur      | Assistant<br>Professor | 8 weeks Online Short-Term Training Programme on<br>'Folklore Studies in the Digital Age' "Centre for<br>Language, Translation and Cultural Studies (CLTCS)<br>School of Humanities Netaji Subhas Open University"                                    | 10 Dec,<br>2022 – 12<br>February,<br>2023 |
| Dr Sarabjit<br>Kaur      | Assistant<br>Professor | International Virtual Faculty Development Programme on Contemporary Trends in English Language and Literature by Prograd Later of department of English, Sri Guru Tegne Bahadur Khalsa College, Rupnagauru Gobind Singh College Sector 26, Chandigam | 10-16 Jan,<br>2023<br>For Women           |