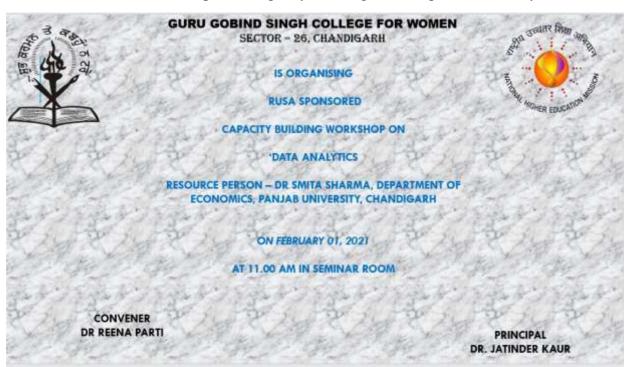

#### Professional Development Capacity Building Workshop On Data Analytics

SECTOR 26, CHANDIGARH - 160019

(Affiliated to Panjab University Chandigarh)

SECTOR 26, CHANDIGARH - 160019

(Re-accredited by National Assessment & Accreditation Council, Bangalore)

Name of the Activity: Capacity Building Workshop on Data Analytics

Date: 01/02/2021

- Name of the Resource Person: Dr. Smita Sharma, Assistant Professor, Department of Economics, Panjab University, Chandigarh.
- Name of the Coordinator: Dr. Reena Parti, Head, PG Department of Economics
- Venue: Mata Ganga Auditorium, GGSCW College, Sector 26, Chandigarh
- Number of Participants:
- Name of the sponsoring agency: RUSA (Rashtriya Uchchatar Shiksha Abhiyan)
- Objective of the Activity: The aim of the workshop was to provide participants with a
  comprehensive understanding of the basic concepts of data analytics, with a particular
  emphasis on both theoretical and practical aspects.
- Outcomes of the Activity: The knowledge and skills acquired by the participants are expected to contribute to the advancement of research and data analysis in various fields, ultimately benefiting academic and research communities.