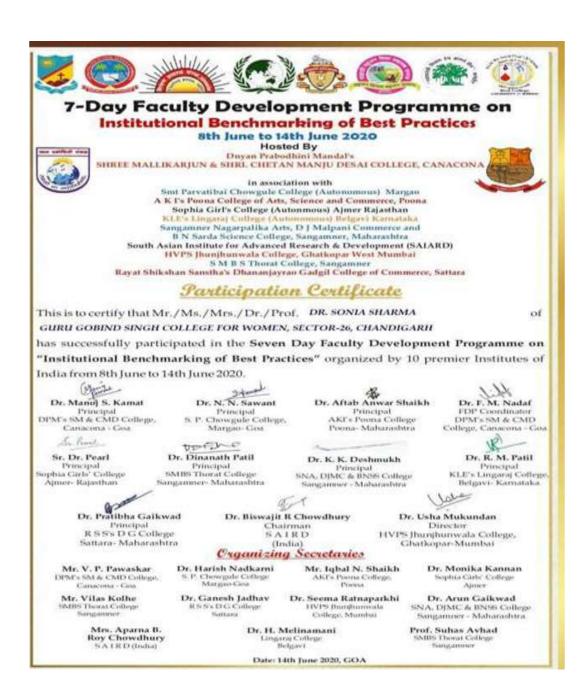

#### . Name of the Activity: Soft Skills & Train The Trainer Program

- Date- 27/05/ 2023
- Name of the Resource Person :Ms Priyanka Khanna, Etiquette Consultants, Soft Skill Trainer
- Name of the Coordinator: Dr Reena Part , Dr Pooja Malhotra, Dr Sonia Sharma, Dr Savneet Kaur
- Objective of the activity: The objective of workshop was to develop effective communication skills, self-awareness, empathy skills vital for teachers while dealing with students
- Outcome of the Activity: The teachers gained knowledge and assessed themselves as to how
  much words, body language and tone are important while dealing with their students. Further the
  activity made the teachers aware the importance of soft skills to ensure smooth transition.