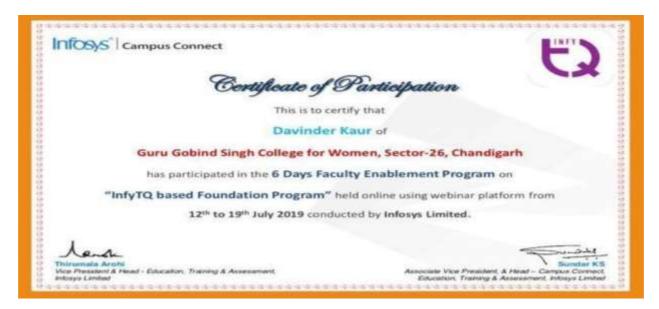

gram on Research Methodology: Tools and Techniques organised by Inspira Research Association (IRA) and LBS PG College Jaipur                     | 29-31 May,<br>2020        |



SECTOR 26, CHANDIGARH - 160019

(Affiliated to Panjab University Chandigarh)

Re-accredited by National Assessment & Accreditation Council, Bangalore)



### E – Copy of certificates

**2019-20** 

Dr Gurvinder Singh One -week National Workshop on Leadership in Sustainable Environment organised by UGCHRDC, Panjab University, Chandigarh





SECTOR 26, CHANDIGARH - 160019

(Affiliated to Panjab University Chandigarh)

Re-accredited by National Assessment & Accreditation Council, Bangalore)



Ms. Davinder Kaur

**6 – Day Faculty Enablement program** on 'InfyTQ based Foundation programe conducted by Infosys limited



Ms. Ramandeep Kaur

**6 – Day Faculty Enablement program** on 'InfyTQ based Foundation programe conducted by Infosys limited





SECTOR 26, CHANDIGARH - 160019

(Affiliated to Panjab University Chandigarh)





Dr Gurvinder Singh **Short Term Course** on 'Constitutionalism, Law and Human Rights' organised by UGC-HRDC, Panjab University, Chandigarh





SECTOR 26, CHANDIGARH - 160019

(Affiliated to Panjab University Chandigarh)





Ms Jasneet Kaur Malhi UGC HRDC Sponsored Interdisciplinary Refresher Course in 'India Studies' organized by Academic Staff College, Panjab University, Chandigarh

| UX                | IVERSITY GRANTS COMMISS              | Sr. No07