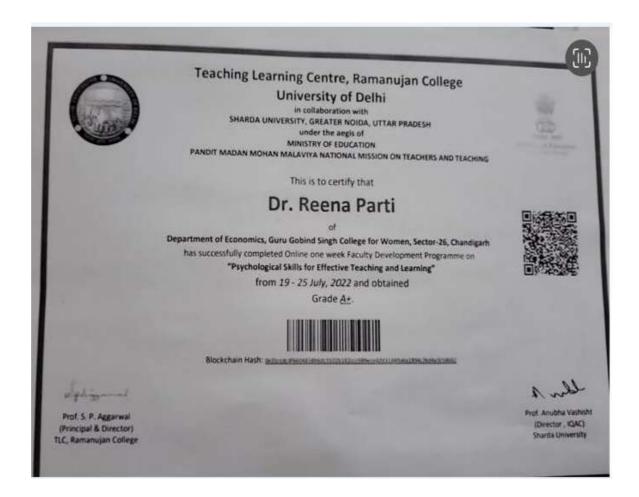

# LIST OF TEACHING AND NON – TEACHING STAFF WHOSE CERTIFICATES HAVE BEEN ATTACHED

One Certificate per faculty per academic year has been uploaded avoiding multiple participation as per SOP

| Name of the staff member | Designation            | Name of the programme                                                                                                                                                                                                                                | Date/Dur<br>ation                         |
|--------------------------|------------------------|------------------------------------------------------------------------------------------------------------------------------------------------------------------------------------------------------------------------------------------------------|-------------------------------------------|
| Dr. Gurvinder<br>Singh   | Assistant<br>Professor | UGC sponsored <b>Refresher course</b> in Higher Education:<br>National Policy and Implementation                                                                                                                                                     | 28 June –<br>11 July<br>2022              |
| Ms. Arshveer<br>Kaur     | Assistant<br>Professor | UGC Sponsored <b>Faculty Induction Programme</b><br>Himachal Pradesh University, Shimla                                                                                                                                                              | 04 July –<br>02 Aug<br>2022               |
| Dr Sarabjit<br>Kaur      | Assistant<br>Professor | Five Days FDP on 'Modern India in The Post-Colonial Era: Society, Economy, Politics & Description of Environmental Sciences and Amity School of Social Sciences, Amity University, Kolkata                                                           | 04- 08<br>July, 2022                      |
| Dr Pooja<br>Malhotra     | Assistant<br>Professor | One – Week FDP on Blended Learning: Concepts and Tools Teaching Learning Centre, Ramanujan College, University of Delhi, aegis of Ministry of Education                                                                                              | 12 – 18<br>July, 2022                     |
| Ms. Meenu                | Assistant<br>Professor | One – Week FDP on Blended Learning: Concepts and Tools Teaching Learning Centre, Ramanujan College, University of Delhi, aegis of Ministry of Education                                                                                              | 12-18 July<br>2022                        |
| Dr Sonia<br>Sharma       | Assistant<br>Professor | One – Week FDP on Blended Learning: Concepts and Tools Teaching Learning Centre, Ramanujan College, University of Delhi, aegis of Ministry of Education                                                                                              | 12 – 18<br>July, 2022                     |
| Dr. Reena<br>Parti       | Associate<br>Professor | One – Week FDP on Blended Learning: Concepts and Tools Teaching Learning Centre, Ramanujan College, University of Delhi, aegis of Ministry of Education                                                                                              | 12 – 18<br>July, 2022                     |
| Dr. Reena<br>Parti       | Associate<br>Professor | One – Week FDP - Psychological Skills for effective<br>Teaching and Learning organized by Teaching Learning<br>Centre Teaching Learning Centre, Ramanujan College,<br>University of Delhi, aegis of Ministry of Education                            | 19-25 July<br>2022.                       |
| Ms Jasneet<br>Kaur Malhi | Assistant<br>Professor | <b>5-day FDP</b> - Health, Science and Community Desh<br>Bhagat University, Mandi Gobindgarh                                                                                                                                                         | 01.09.202<br>2-<br>06.09.202<br>2         |
| Dr Sarabjit<br>Kaur      | Assistant<br>Professor | 8 weeks Online Short-Term Training Programme on<br>'Folklore Studies in the Digital Age' "Centre for<br>Language, Translation and Cultural Studies (CLTCS)<br>School of Humanities Netaji Subhas Open University"                                    | 10 Dec,<br>2022 – 12<br>February,<br>2023 |
| Dr Sarabjit<br>Kaur      | Assistant<br>Professor | International Virtual Faculty Development Programme on Contemporary Trends in English Language and Literature by Prograd Later of department of English, Sri Guru Tegne Bahadur Khalsa College, Rupnagauru Gobind Singh College Sector 26, Chandigam | 10-16 Jan,<br>2023<br>For Women           |