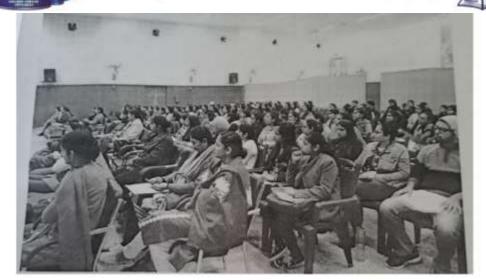

Principal
Guru Gobind Singh College For Women
Sector 26, Chandigarh

**Professional and Administrative** Capacity Building Workshop on Creative Strategies in Digital Marketing and Management under the aegis of RUSA

#### **GURU GOBIND SINGH COLLEGE FOR WOMEN**

SECTOR - 26, CHANDIGARH

IS ORGANISING

RUSA SPONSORED

CAPACITY BUILDING WORKSHOP ON

'CREATIVE STARTEGIES IN DIGITAL MARKETING AND MANAGEMENT'

RESOURCE PERSON - DR. SATINDER KUMAR, ASSISTANT PROFESSOR, SCHOOL OF MANAGEMNT STUDIES, PUNJABI UNIVERSITY, PATIALA

ON FEBRUARY 12, 2019

AT 11.00 AM IN SEMINAR ROOM

PRINCIPAL DR. JATINDER KAUR

CONVENER
MS. POOJA MALHOTRA
DR. SONIA SHARMA

Date: 12/02/2019

 Name of the Resource Person : Dr. Satinder Kumar, Assistant Professor, School of Management studies, Punjabi University, Patiala

Name of the In charge: Dr. Pooja Sharma

Venue: Mata Ganga Auditorium

Number of Participants-233

Amount of Sponsorship-Rs 38684/-

 Objective of the Activity: To inform the students regarding certain online mediums that can be used to promote their product among masses.

Outcome of the Activity: To draw the attention of students regarding cost effectiveness of
digital marketing. Students will also learn how to set targets and report effectively their
KPIs.

**Principal** 