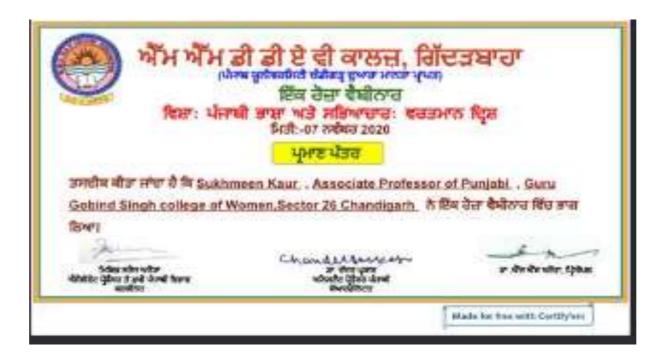

#### . Name of the Activity: Soft Skills & Train The Trainer Program

- Date- 27/05/ 2023
- Name of the Resource Person :Ms Priyanka Khanna, Etiquette Consultants, Soft Skill Trainer
- Name of the Coordinator: Dr Reena Part , Dr Pooja Malhotra, Dr Sonia Sharma, Dr Savneet Kaur
- Objective of the activity: The objective of workshop was to develop effective communication skills, self-awareness, empathy skills vital for teachers while dealing with students
- Outcome of the Activity: The teachers gained knowledge and assessed themselves as to how
  much words, body language and tone are important while dealing with their students. Further the
  activity made the teachers aware the importance of soft skills to ensure smooth transition.