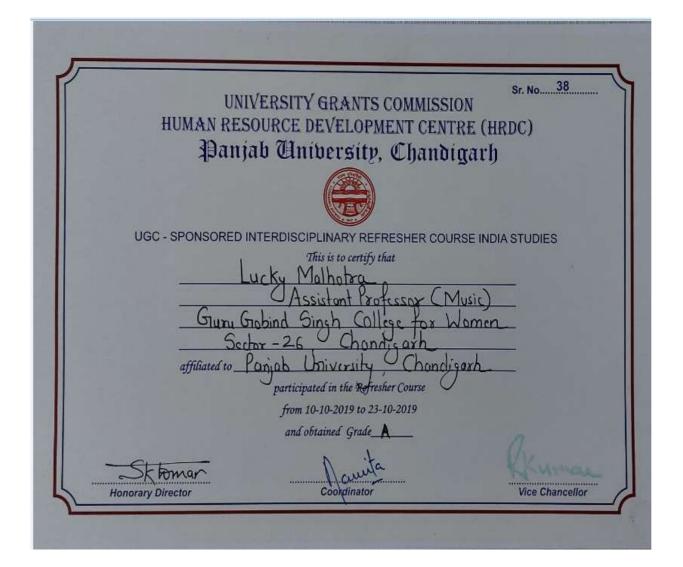

Phone: 0172-2792757, 2791610, Website: www.ggscw.ac.in, Email: principalggscw@yahoo.in, principal@ggscw.ac.in

Sector 26, Chandigarh

SECTOR 26, CHANDIGARH - 160019

|                       | Associate              | Professional Development Programme on                                          |                |
|-----------------------|------------------------|--------------------------------------------------------------------------------|----------------|
| Dr. Aradhna           | Professor              | Art therapy                                                                    | 18 Feb,        |
| Mehtani               |                        |                                                                                | 2023           |
| D D "                 | Associate              | Professional Development Programme on                                          | 10.7.1         |
| Dr, Ramnik            | Professor              | Art therapy                                                                    | 18 Feb,        |
| Kohli                 |                        |                                                                                | 2023           |
| 24 24 1               | Assistant              | Professional Development Programme on                                          | 10 5 1         |
| Ms. Maninder          | Professor              | Art therapy                                                                    | 18 Feb,        |
| Kaur                  |                        | 17                                                                             | 2023           |
| Da Maniit             | Assistant              | Professional Development Programme on                                          | 10 Eals        |
| Dr. Manjit            | Professor              | Art therapy                                                                    | 18 Feb,        |
| Kaur Sidhu            |                        |                                                                                | 2023           |
| Mr. Gaurav            | Assistant              | Professional Development Programme on                                          | 18 Feb,        |
| Sharma                | Professor              | Art therapy                                                                    | 2023           |
| Silarina              |                        |                                                                                | 2023           |
| Ms. Pooja             | Assistant              | Professional Development Programme on                                          | 18 Feb,        |
| Jain                  | Professor              | Art therapy                                                                    | 2023           |
| Jam                   |                        |                                                                                | 2023           |
| Ms. Amrita            | Assistant              | Professional Development Programme on                                          | 18 Feb,        |
| Kaur                  | Professor              | Art therapy                                                                    | 2023           |
|                       |                        |                                                                                | 2023           |
| Dr. Harneet           | Associate              | Administrative Training Programme                                              | 09 May, -      |
| Kaur                  | Professor              | on NEP by Panjab University, Chandigarh                                        | 2023           |
|                       |                        |                                                                                |                |
| Dr. Jatinder          | Associate              | Professional Development Programme                                             | 24             |
| Kaur                  | Professor              | on Happy Classrooms and Mindlab development                                    | May,2023       |
| Ms. Prabhjot          | Associate              | Professional Development Programme                                             | 24             |
| Kaur<br>Dr. Jaswinder | Professor              | on Happy Classrooms and Mindlab development                                    | May,2023       |
| Kaur                  | Associate              | Professional Development Programme                                             | 24<br>May 2022 |
|                       | Professor<br>Associate | on Happy Classrooms and Mindlab development                                    | May,2023       |
| Dr. Jaspreet<br>Kaur  | Professor              | Professional Development Programme on Happy Classrooms and Mindlab development |                |
| Dr. Surinder          | Assistant              |                                                                                | May,2023       |
| Kaur                  | Professor              | Professional Development Programme on Happy Classrooms and Mindlab development | May,2023       |
| Ms. Lucky             | Assistant              | Professional Development Programme                                             | 24             |
| Malhotra              | Professor              | on Happy Classrooms and Mindlab development                                    | May,2023       |
| Dr. Ritu              | Assistant              | Professional Development Programme                                             | 24             |
| Dhanoa                | Professor              | on Happy Classrooms and Mindlab development                                    | May,2023       |
| Dr. Amolak            | Assistant              | Professional Development Programme                                             | 24             |
| Singh Bhullar         | Professor              | on Happy Classrooms and Mindlab development                                    | May,2023       |
| Dr. Garima            | Assistant              | Professional Development Programme                                             | 24             |
| Arora                 | Professor              | on Happy Classrooms and Mindlab development                                    | May,2023       |
| Ms. Maninder          | Assistant              | Professional Development Programme                                             | 24             |
| Kaur                  | Professor              | on Happy Classrooms and Mindlab development                                    | May,2023       |
| Ms. Davinder          | Assistant              | Professional Development Programme                                             | 24             |
| Kaur Mann             | Professor              | on Happy Classrooms and Mindlab development                                    | May,2023       |
| Ms.                   | Assistant              | htmdex to ux                                                                   |                |
| Ramandeep             | Professor              | Professional Development Professional Development                              | 24             |
| Kaur                  | 11010001               | on Happy Classrooms and Mindah davind singht College                           | For Monnen 23  |
|                       |                        | Sector 26, Chandigarh                                                          | I.             |