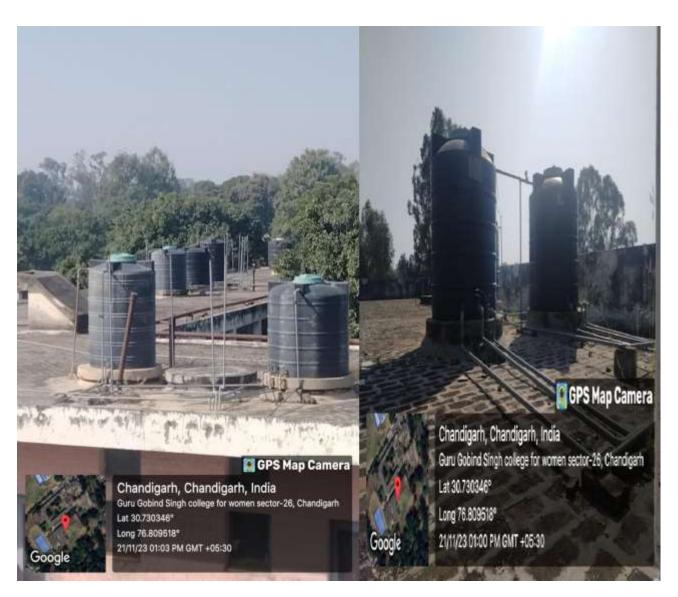

## **Liquid Waste Management**

Storage Tank-Use of Treated Water as Supplied By Municipal Corporation, Chandigarh

Introder tour

Guru Gobind Singh College For Women

SECTOR 26, CHANDIGARH - 160019

(Affiliated to Panjab University Chandigarh)