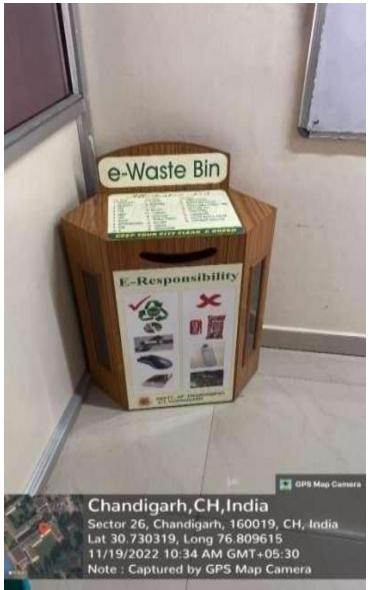

## **E-Waste Management**

E-Waste Collection Bin

Principal
Guru Gobind Singh College For Women
Sector 26, Chandigath

Phone: 0172-2792757, 2791610, Website: www.ggscw.ac.in, Email: principalggscw@yahoo.in, principal@ggscw.ac.in