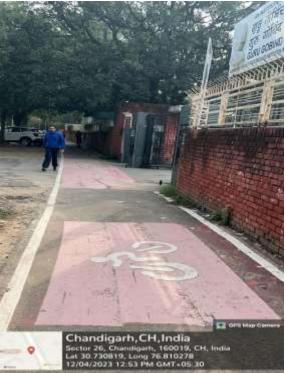

### Promoting use of Bicycles

Principal
Guru Gobind Singh College For Women
Sector 26, Chandigath

Cycle Path outside the College

SECTOR 26, CHANDIGARH - 160019

(Affiliated to Panjab University Chandigarh)

SECTOR 26, CHANDIGARH - 160019

(Affiliated to Panjab University Chandigarh)