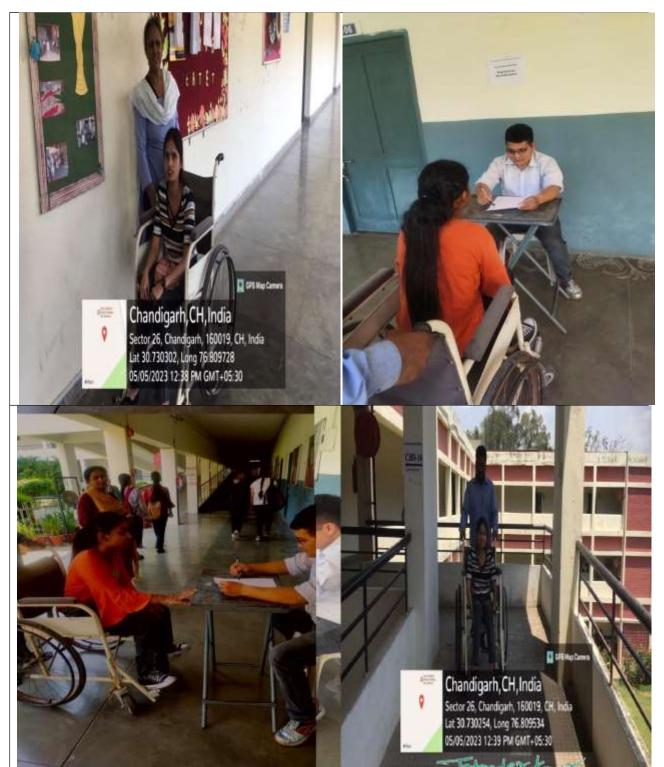

#### Provision of Scribe

## PANJAB UNIVERSITY, CHANDIGARH

From:

The Controller of Examinations, Panjab University, Chandigarh - 160014

All Chief Coordinators/Principals, of Affiliated Colleges/Departments, of Panjab University, Chandigarh

No. 8814-8944 /C

Dated: 17/5/18

Subject:- Permission of writer to blind candidates during Panjab

Sir/Madam,

Reference to our office letter No. 4506-4705/C dated 16.03.2015 that the Principals/Chairpersons/Directors of the affiliated Colleges/ Departments/ Institutions were allowed to give permission for writer provisionally to the disabled candidates (copy enclosed).

Apart from above decision, the University has also been authorized all the Chief Coordinators to give permission for writer to blind candidates (Private/USOL/Regular) provisionally on spot. Thereafter, the proforms duly filed in all respect and attested by the concerned Chief Coordinator/Principal be submitted to the University (Conduct Branch) alongwith other relevant documents for final approval/record.

Your kind co-operation in the matter is solicited.

Yours faithfully,

Assistant Registrar (Conduct) for Controller of Examinations

Etmoler Caux

Guru Gobind Singh College For Women

Sector 26, Chandigarh

SECTOR 26, CHANDIGARH - 160019