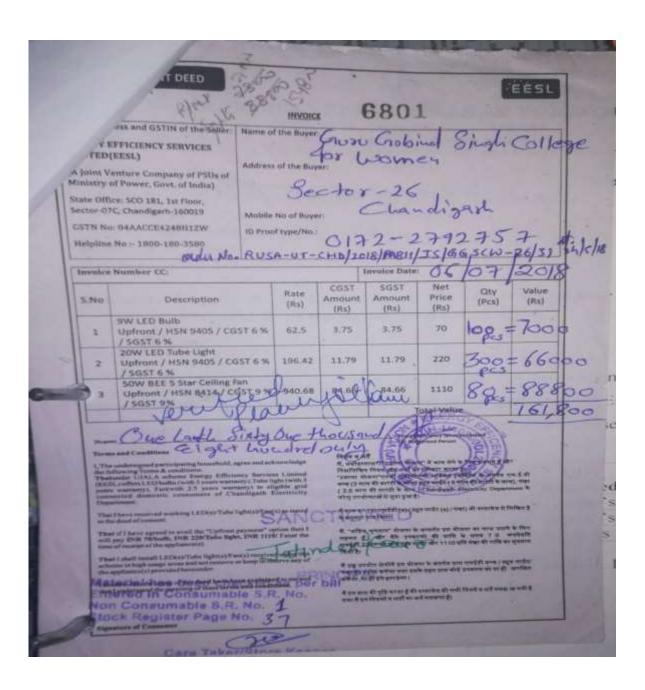

#### **➤** Use of LED Bulbs

The college is dedicated to the installation of environmentally friendly electrical appliances that promote energy conservation and reduce inefficiencies. As part of its commitment to sustainability, the college is actively embracing cleaner energy sources, with a notable example being the widespread adoption of LED lighting technology. In an effort to reduce energy consumption on campus, approximately 50% of the traditional bulbs and tube lights have been replaced with energy-efficient LED lights. This transition to LED lighting not only exemplifies the college's commitment to eco-friendliness but also contributes significantly to energy savings within the campus.

## **Alternate Sources of Energy and Energy Conservation Measures**

| S.No | Description                     |
|------|---------------------------------|
| 1.   | Solar Panels                    |
| 2.   | Solar Lights                    |
| 3    | LED Lights                      |
| 4    | Well-Lit Classrooms and Library |
| 5    | Automatic Motor Sensor          |
| 6    | Energy Saving ACs and Fans      |