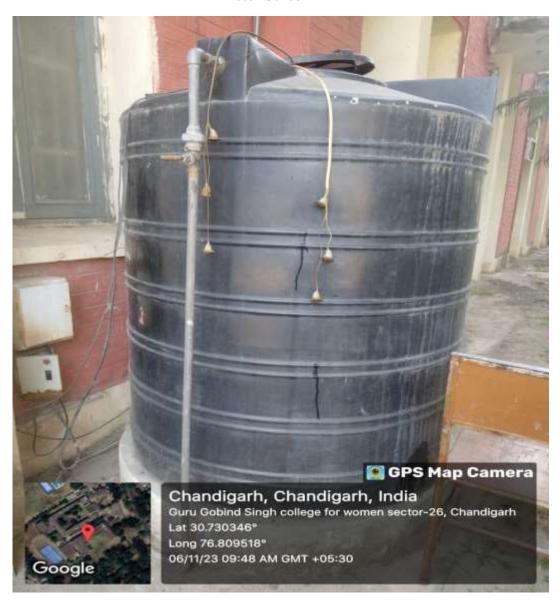

## **Liquid Waste Management**

Storage Tank-Use of Treated Water as Supplied By Municipal Corporation, Chandigarh

Introder tour

Guru Gobind Singh College For Women

SECTOR 26, CHANDIGARH - 160019

(Affiliated to Panjab University Chandigarh)