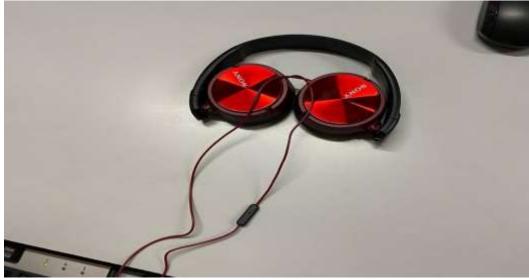

### Assistive Technology and Facilities for Visually-Impaired

SECTOR 26, CHANDIGARH - 160019

(Affiliated to Panjab University Chandigarh)

Re-accredited by National Assessment & Accreditation Council, Bangalore)

Braille Corner: Non-Visual Desktop Access Software and Headphones

Totander Kaur

SECTOR 26, CHANDIGARH - 160019

(Affiliated to Panjab University Chandigarh)

e-accredited by National Assessment & Accreditation Council, Bangalore)