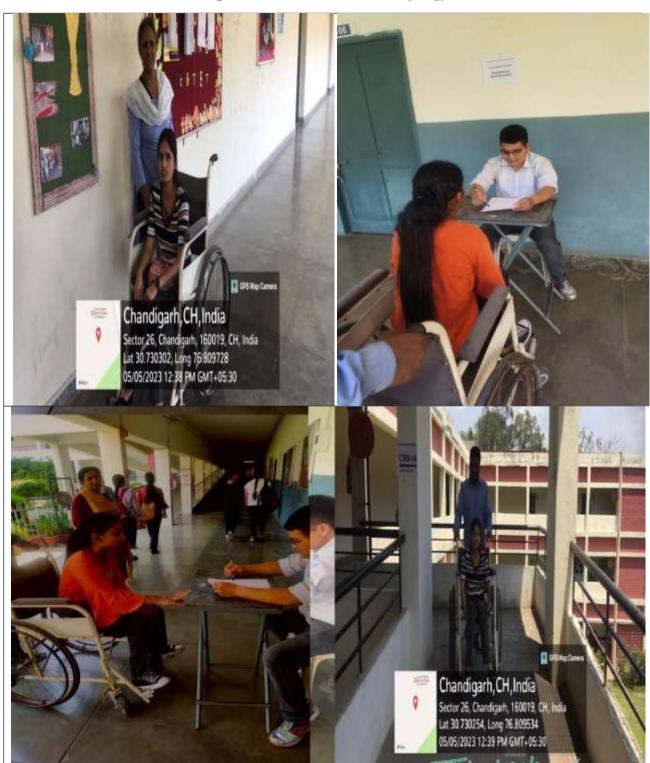

#### Provision of Scribe

SECTOR 26, CHANDIGARH - 160019

(Affiliated to Panjab University Chandigarh)

(Re-accredited by National Assessment & Accreditation Council, Bangalore)

June - 2027\_

Center Supertendent

This is to impour you that I, Tuisha a lot in guader harling from Sacred St. Sec School, Sec- 26 Chd will act as a scrube for Me Shelly a student of Panyab University for her semester. - 2 escams with the escam code being ODDZ. Please I was given allow me to do the needful. I was given this oppositionity by the Brinapal of The Institute of blind (Sec- 26 and) on a call on 21 June, 2022