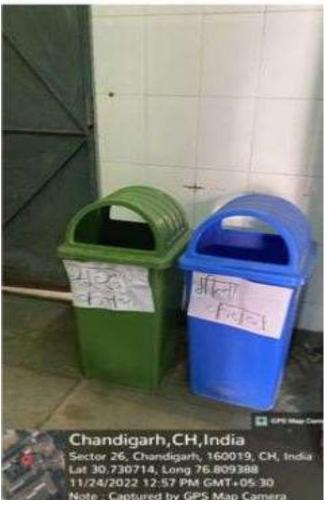

## **Solid Waste Management**

Degradable and Non-Degradable Waste (Green and Blue Dustbins) have been placed at Appropriate Places

Introder Kayo

Guru Gobind Singh College For Women

SECTOR 26, CHANDIGARH - 160019