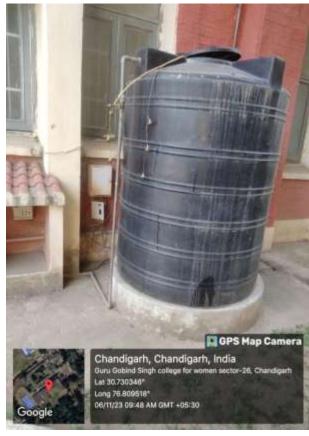

## **Liquid Waste Management**

Storage Tank-Use of Treated Water as Supplied By Municipal Corporation, Chandigarh

Introder tour

Guru Gobind Singh College For Women

SECTOR 26, CHANDIGARH - 160019

(Affiliated to Panjab University Chandigarh)