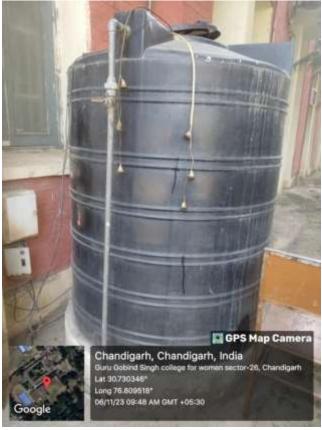

## **Liquid Waste Management**

Storage Tank-Use of Treated Water as Supplied By Municipal Corporation, Chandigarh

Introder tour

Guru Gobind Singh College For Women

SECTOR 26, CHANDIGARH - 160019

(Affiliated to Panjab University Chandigarh)