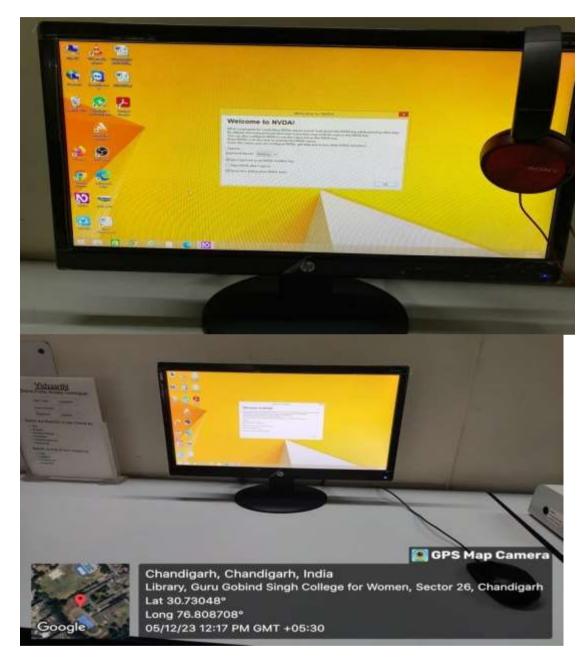

### Assistive Technology and Facilities for Visually-Impaired

SECTOR 26, CHANDIGARH - 160019

(Affiliated to Panjab University Chandigarh)

Re-accredited by National Assessment & Accreditation Council, Bangalore)

Braille Corner: Non-Visual Desktop Access Software and Headphones

Totander Kaur

SECTOR 26, CHANDIGARH - 160019

(Affiliated to Panjab University Chandigarh)

e-accredited by National Assessment & Accreditation Council, Bangalore)