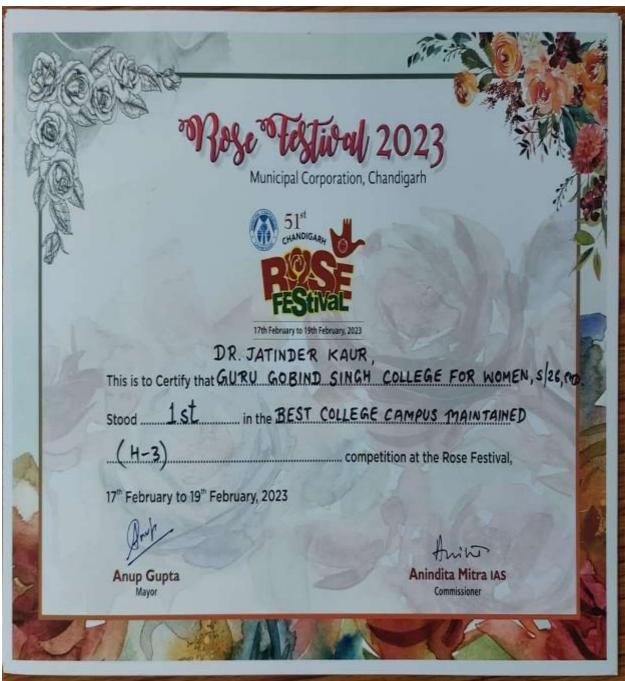

### Landscaping (Best Campus Award)

Johnder Kaur Principal

Guru Gobind Singh College For Women

Sector 26, Chandigarh

Phone: 0172-2792757, 2791610, Website: www.ggscw.ac.in, Email: principalggscw@yahoo.in, principal@ggscw.ac.in

prize in the best terrace garden in the city.

Among the government institutes, CSIR-IMTECH of Sector 39-A got first prize in th best large garden with area of over four kanal whereas EIC PWD of Sector 3 got first prize in small garden of area less than four kanals. CITCO roundabouts of Sector 16, 17, 22 and 23 was declared the best runabout whereas Dr Jatinder Kaur, Guru Gobind Singh College Sector 26, got first prize in maintaining the best college campus. Northridge International School, Sector 46-A, has the best private school campus. Prof RC Paul Rose Garden, Panjab University, Sector 14. got first prize for maintaining open space. Gurudwara Patshahi Dasvin, Sector 8-C, got first prize in the category of "best bhawan/religious place and any other non-govt premises maintained".