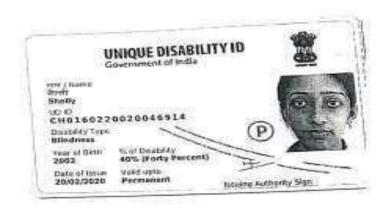

Re-accredited by National Assessment & Accreditation Council, Bangalore)

June - 2022

SHELLY

21016941

Mille

3031- 3000

Tembarioraly

Night

16. In I agree to be blother write

5.07.2028 Signmare with date of the 16, 000

Shelly (Signature) LHTT of the condidate)

Documents americal:

- L. Medical Certificate (Original & Photocopy).
- Two attested passport size photographs of writer.
   Writer's qualification certificate (attested photocopy).
   Coversity for receipt in original (if applicable).