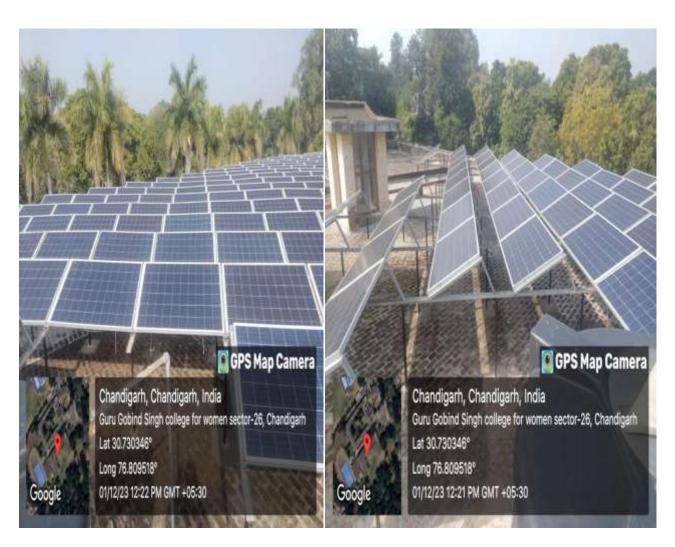

#### > Solar Energy

A common 100MW solar power plant has been installed on the rooftop of the adjoining building of Shri Guru Gobind Singh College (a sister concern under the same management). The power generated is distributed on a consumption basis amongst all institutions governed by Sikh Educational Society. Solar Power Plant (Capacity 550 KWH – on sharing basis), approx. 30% is being used by the campus. Solar street lights are installed to save electricity.

#### **Solar Panels**

SECTOR 26, CHANDIGARH - 160019

(Affiliated to Panjab University Chandigarh)