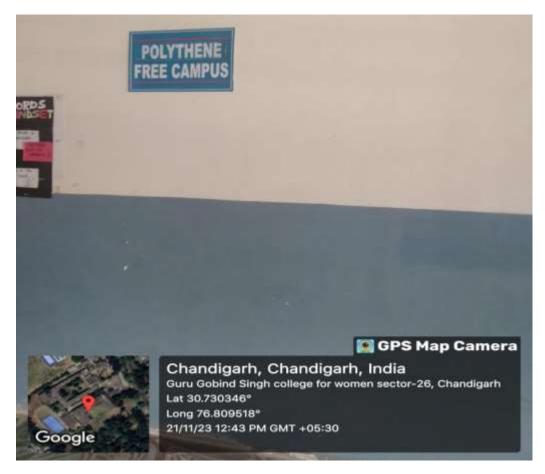

# **Green Campus Initiatives**

| S.No. | Description                                           |
|-------|-------------------------------------------------------|
| 1.    | Restricted Entry                                      |
| 2.    | Pedestrian Friendly Pathways                          |
| 3.    | Use of Battery Powered Vehicles                       |
| 4.    | Use of Bi-cycles/Cycle Path outside the College       |
| 5.    | Use of Public Transport                               |
| 6.    | Car Pooling by Staff                                  |
| 7.    | Ban on the Use of Plastic                             |
| 8     | Herbal Garden                                         |
| 9.    | Award of Honor                                        |
| 10.   | Registration Certificate-Environment Society, Vasudha |

### Ban on the Use of Plastic

SECTOR 26, CHANDIGARH - 160019

(Affiliated to Panjab University Chandigarh)

Re-accredited by National Assessment & Accreditation Council, Bangalore)

Circular: Ban on Single-Use Plastic Indside the Campus