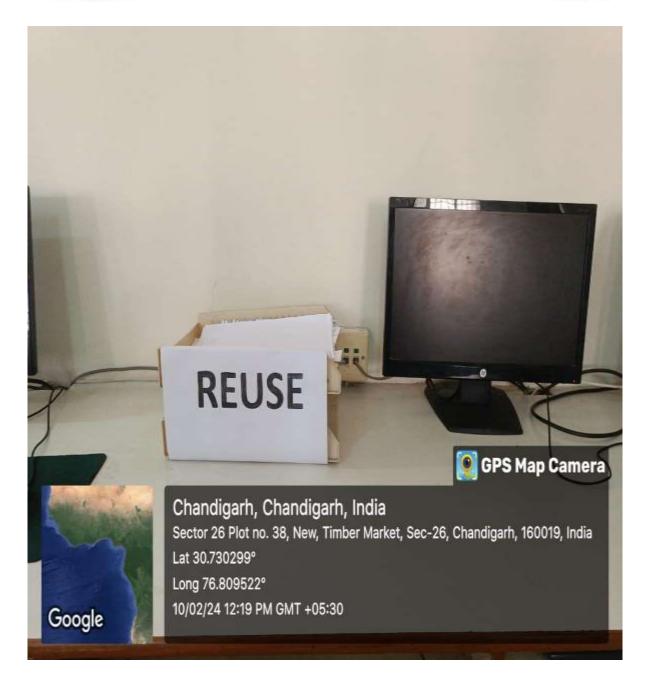

Reuse/One-Sided Paper Basket at Computer Lab-I

SECTOR 26, CHANDIGARH - 160019

(Affiliated to Panjab University Chandigarh)

e-accredited by National Assessment & Accreditation Council, Bangalore)