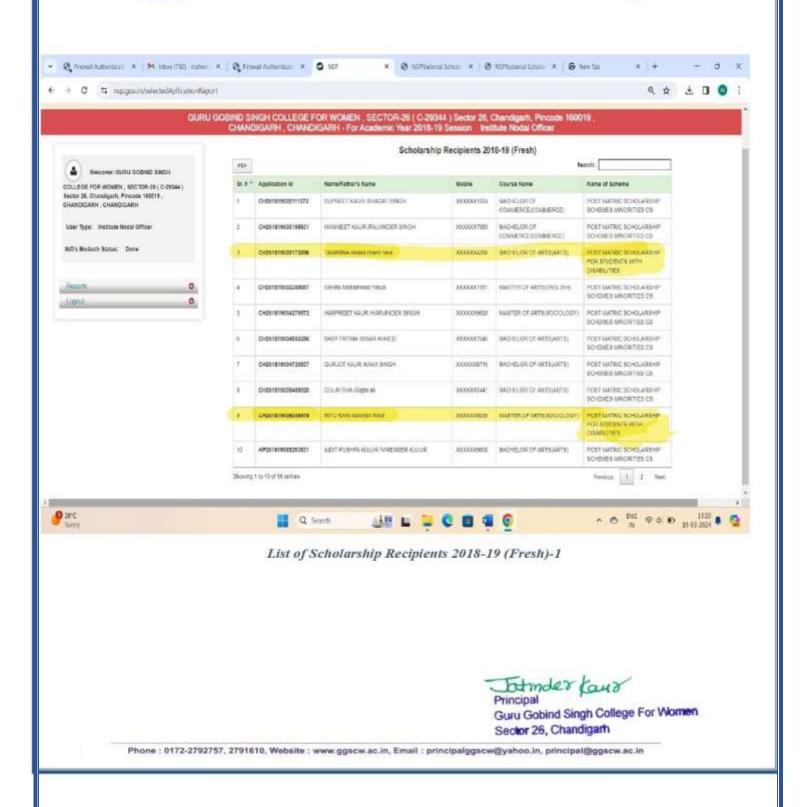

#### **Disabled Information Brochure**

Entry of Information about Post Matric Scholarship for Students with Disabilities in Prospectus of College

## SCHOLARSHIPS / CONCESSIONS

| S.No | Scheme *                                                              | Source                                                     |
|------|-----------------------------------------------------------------------|------------------------------------------------------------|
| 1    | Post Matric Scholarship Scheme for Minorities                         | For further details, visit                                 |
| 2    | Post-Matric Scholarship for Students With Disabilities                | www.scholarships.gov.in                                    |
| 3    | Central Sector Scheme of Scholarship for College                      | www.nsp.gov.in                                             |
|      | And University Students                                               |                                                            |
| 4    | Prime Minister's Scholarship Scheme for Central                       |                                                            |
|      | Armed Police Forces and Assam Rifles                                  |                                                            |
| 5    | Prime Minister's Scholarship Scheme for Wards of States/              |                                                            |
|      | UTs Police Personnel Martyred During Terror/Naxal Attacks             |                                                            |
| 6    | Prime Minister's Scholarship Scheme for Rpf/Rpsf                      |                                                            |
| 7    | Ishan Uday - Special Scholarship Scheme for North Eastern Region      |                                                            |
| 8    | PG Scholarship for University Rank Holders(Ist and IInd Rank Holders) |                                                            |
| 9    | Post Matric Scholarship for SC Students-Chandigarh                    |                                                            |
| 10   | Post Matric Scholarship Scheme for OBC Students                       |                                                            |
| 11   | Dr. Ambedkar Post Matric Scholarship for Economically                 |                                                            |
|      | Backward Class Students                                               |                                                            |
| 12   | Scholarship Scheme for SC/ST/OBC & PWD                                | Hindustan Petroleum Corporation Limited                    |
| 13   | Prime Minister Special Scholarship (PMSSS) for J&K Students           | https://www.aicte-jk-scholarship-gov.in/                   |
| 14   | Sports Talent Scholarship (outstanding players who represented        | Sports Department, UT                                      |
|      | UT Chd and obtained I, II & IIIrd position)                           | Chandigarh                                                 |
| 15   | Merit-Cum-Means Based Scholarship Scheme                              | https://www.sitaramiindalfoundation.org                    |
|      | (Sita Ram Jindal Foundation)                                          |                                                            |
| 16   | ICCR Scholarship for Foreign Students                                 |                                                            |
| 17   | Guru Harkrishan Educational Society                                   | Guru Harkrishan Educational                                |
|      | Scholarship for Needy Students                                        | Society Scholarship, Chandigarh                            |
| 18   | Post Matric Scholarship Schemes for OBC, EBC, SC Students of          | http://www.manip.cob.or.a.co.to                            |
|      | Manipur. Directorate for Welfare of OBCs and Scs                      | http://www.manipurobcsc.gov.in.<br>https://osmsmanipur.in/ |
|      | Government of Manipur                                                 |                                                            |
| 19   | Kalpana Chawala Chatraviti Yojana                                     | Govt, of Himachal Pradesh                                  |
| 20   | Mukhya Mantri Protsahan Yojana                                        | Govt, of Himachal Pradesh                                  |

#### **Scholarship for Disabled**

Phone: 0172-2792757, 2791610, Website: www.ggscw.ac.in, Email: principalggscw@yahoo.in, principalggscw.ac.in

75

SECTOR 26, CHANDIGARH - 160019

(Affiliated to Panjab University Chandigarh)