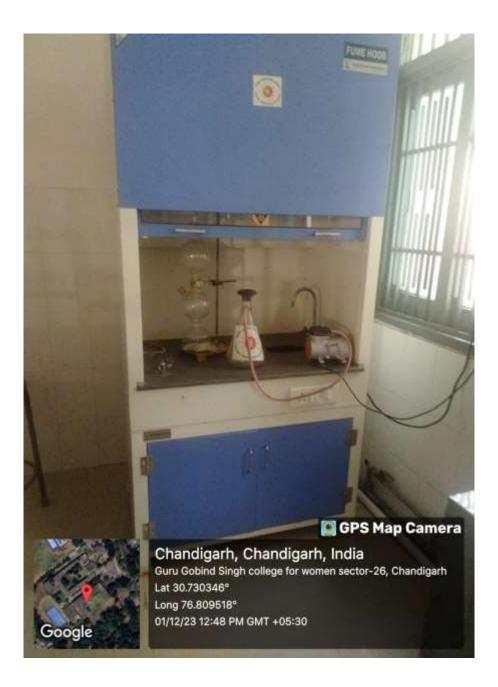

#### **Gaseous Waste Management**

Hazardous Chemicals and Radioactive Waste Management-Fume Hood Installed at **Chemistry Lab** 

Guru Gobind Singh College For Women

SECTOR 26, CHANDIGARH - 160019

(Affiliated to Panjab University Chandigarh)