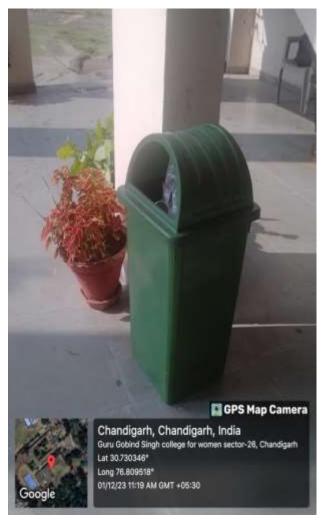

## **Solid Waste Management**

Degradable and Non-Degradable Waste (Green and Blue Dustbins) have been placed at Appropriate Places

Introder Kayo

Guru Gobind Singh College For Women

SECTOR 26, CHANDIGARH - 160019