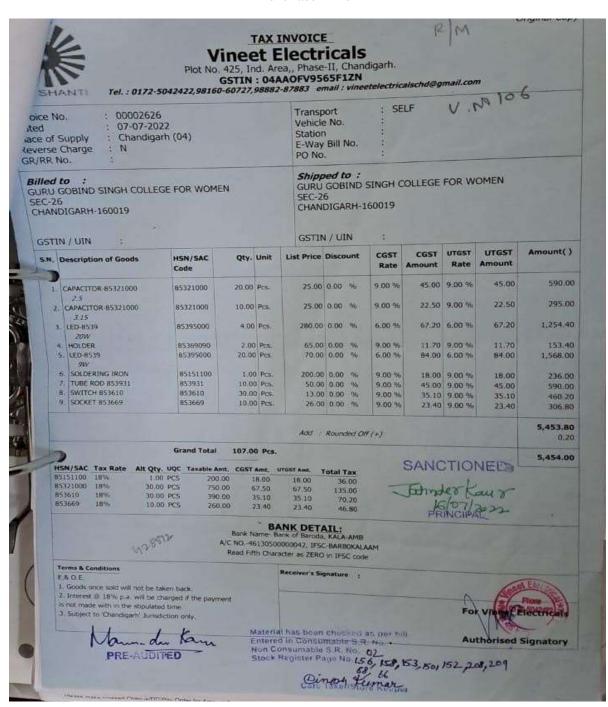

|

Principal
Guru Gobind Singh College For Women
Sector 26, Chandigarh
90

Phone: 0172-2792757, 2791610, Website: www.ggscw.ac.in, Email: principalggscw@yahoo.in, principal@ggscw.ac.in



SECTOR 26, CHANDIGARH - 160019

(Affiliated to Panjab University Chandigarh)





#### **LED Purchase Bills**





SECTOR 26, CHANDIGARH - 160019

(Affiliated to Panjab University Chandigarh)









SECTOR 26, CHANDIGARH - 160019

(Affiliated to Panjab University Chandigarh)

(Re-accredited by National Assessment & Accreditation Council, Bangalore)



Original Copy TAX INVOICE Vineet Electricals Plot No. 425, Ind. Area,, Phase-II, Chandigarh.
GSTIN: 04AAOFV9565F1ZN Tel.: 0172-5042422,98160-60727,98882-87883 email: vince ectricalschd@gmail.com SMA SHANTI SELF Transport Invoice No. V/20-21-7435 Vehicle No. Date of Invoice 22-03-2021 Station Place of Supply Chandigarh (04) E-Way Bill No. Reverse Charge P.O. No. GR/RR No. Shipped to : GURU GOBIND SINGH COLLEGE FOR WOMEN GURU GOBIND SINGH COLLEGE FOR WOMEN CHANDIGARH-160019 CHANDIGARH-160019 GSTIN / UIN GSTIN / UIN CGST CGST UTGST UTGST Amount() List