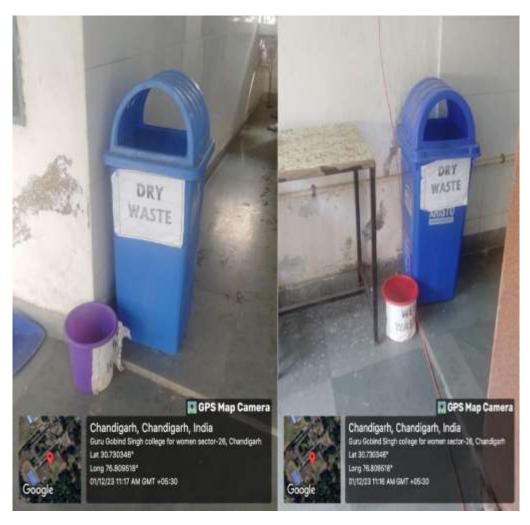

## **Solid Waste Management**

Degradable and Non-Degradable Waste (Green and Blue Dustbins) have been placed at Appropriate Places

Introder Kayo

Guru Gobind Singh College For Women

SECTOR 26, CHANDIGARH - 160019