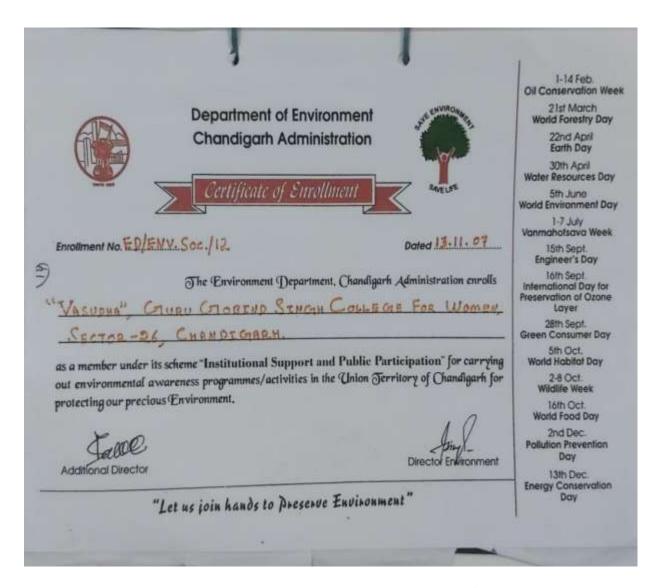

of RC Paul Rose Garden, Panjab University, Sector 14. got first prize for maintaining open space. Gurudwara Patshahi Dasvin, Sector 8-C, got first prize in the category of "best bhawan/religious place and any other non-govt premises maintained".

Af

las

WE



SECTOR 26, CHANDIGARH - 160019

(Affiliated to Panjab University Chandigarh)













SECTOR 26, CHANDIGARH - 160019

(Affiliated to Panjab University Chandigarh)













Principal

Phone: 0172-2792757, 2791610, Website: www.ggscw.ac.in, Email: principalg@cw.gobind Singh College For Women Sector 26, Chandigarh



SECTOR 26, CHANDIGARH - 160019

(Affiliated to Panjab University Chandigarh)

Re-accredited by National Assessment & Accreditation Council, Bangalore)



### Registration Certificate- Environment Society, VASUDHA





#### SECTOR 26, CHANDIGARH - 160019

(Affiliated to Panjab University Chandigarh)





### Disabled-Friendly, Barrier Free Environment

| S.No | Description                                            |
|------|--------------------------------------------------------|
| 1.   | Ramps                                                  |
| 2.   | Wheel Chair                                            |
| 3.   | Disabled Friendly Washroom                             |
| 4.   | Display Boards and Signposts                           |
| 5.   | Assistive Technology- Visually Impaired                |
| 6.   | Help Desk for Divyangjan                               |
| 7.   | Appreciation Letter from the Institute for the Blind   |
| 8.   | Disabled- Information Brochure                         |