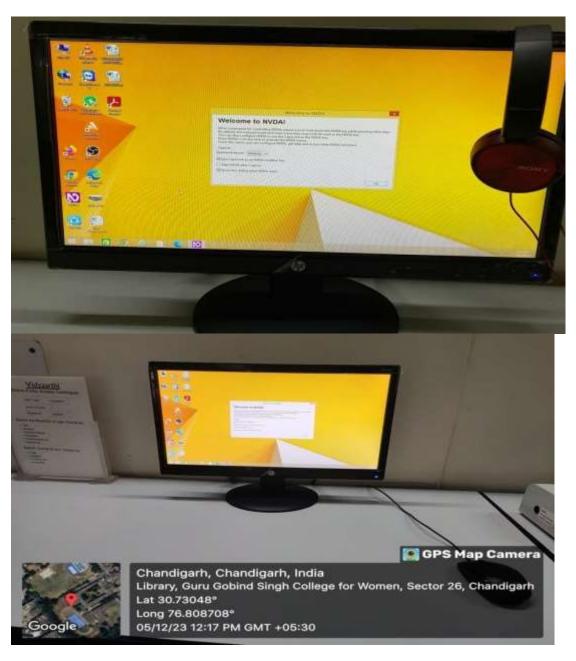

### Assistive Technology and Facilities for Visually-Impaired

SECTOR 26, CHANDIGARH - 160019

(Affiliated to Panjab University Chandigarh)

Re-accredited by National Assessment & Accreditation Council, Bangalore)

Braille Corner: Non-Visual Desktop Access Software and Headphones

Totander Kaur

SECTOR 26, CHANDIGARH - 160019

(Affiliated to Panjab University Chandigarh)

e-accredited by National Assessment & Accreditation Council, Bangalore)