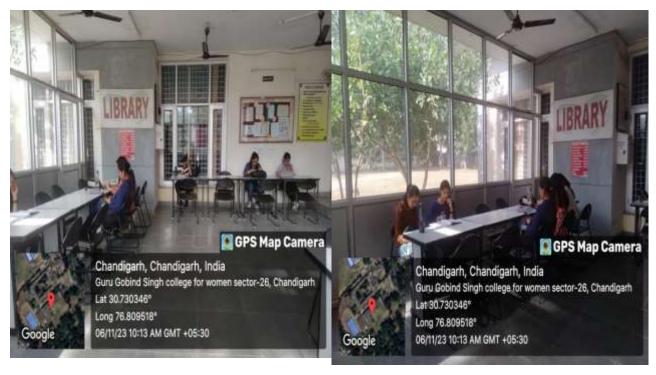

Guru Gobind Singh College For Women

SECTOR 26, CHANDIGARH - 160019

(Affiliated to Panjab University Chandigarh) accredited by National Assessment & Accreditation Council, Bangalore)

Well Lit Classrooms and Library

The design of the college supports conservation of energy. We have well-lit classrooms and

library.

Water Management

The college emphasizes responsible usage and conservation of water, for which it adopts