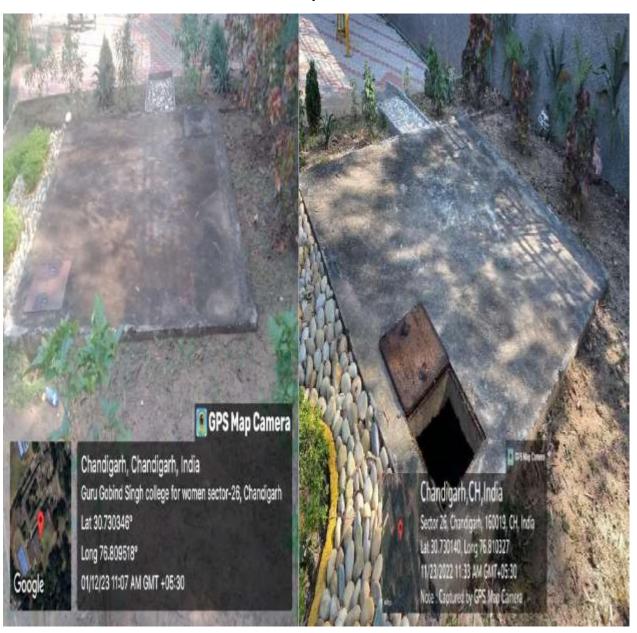

## **Liquid Waste Management**

Storage Tank-Use of Treated Water as Supplied By Municipal Corporation, Chandigarh

Introder tour

Guru Gobind Singh College For Women

SECTOR 26, CHANDIGARH - 160019

(Affiliated to Panjab University Chandigarh)