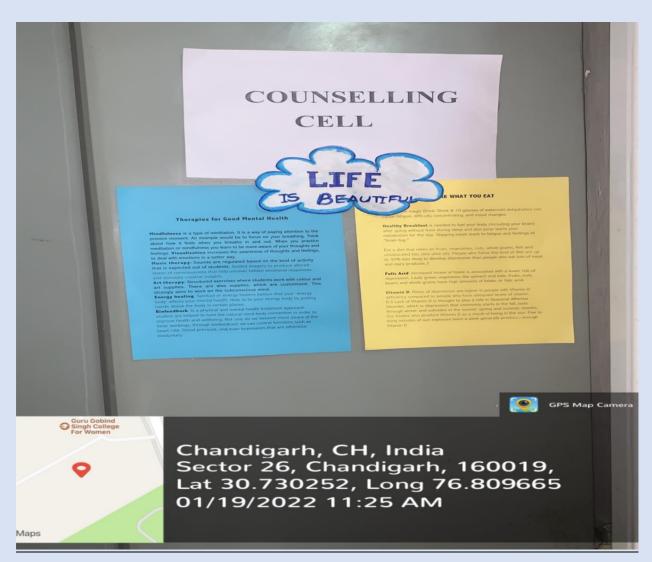

## COUNSELLING

|                  | COUNSELING FORM               |
|------------------|-------------------------------|
|                  |                               |
|                  |                               |
| NAME (optional): |                               |
| CLASS:           |                               |
| PROBLEM:         |                               |
| Referral BY:     |                               |
|                  | to see on the second          |
| 15.45            | CONTRACTOR OF THE PERSONS     |
| f 30 students    |                               |
| 5.               |                               |
| ACTION TAKEN:    | TOTA STUDBERS TOT PURE DEFINE |
| OUTCOME :        |                               |
|                  |                               |
|                  |                               |
|                  |                               |
|                  |                               |
|                  |                               |
|                  |                               |
|                  |                               |
|                  |                               |
|                  |                               |
|                  |                               |
| The second be a  |                               |