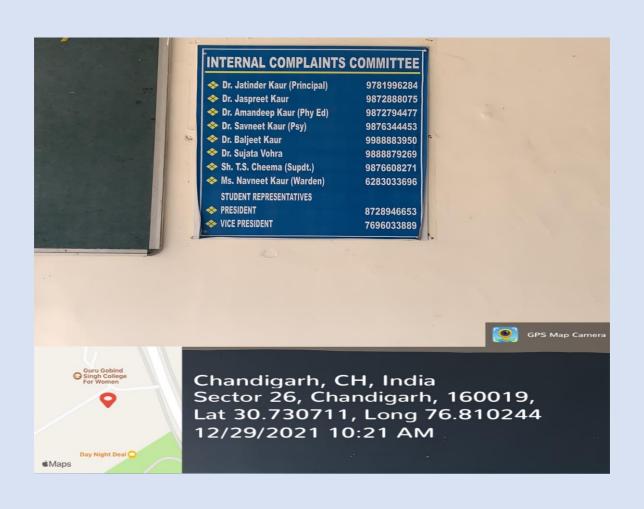

## COMMITTEES FOR SAFETY AND SECURITY

Chandigarh, CH, India Sector 26, Chandigarh, 160019, Lat 30.730711, Long 76.810244 12/29/2021 10:22 AM

Day Night Deal

**€**Maps