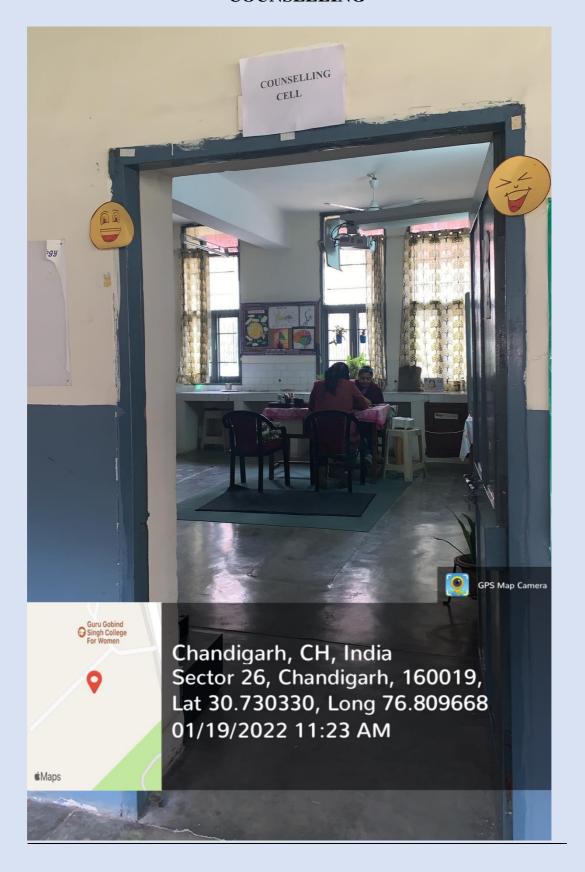

## COUNSELLING

|                  | COUNSELING FORM               |
|------------------|-------------------------------|
|                  |                               |
|                  |                               |
| NAME (optional): |                               |
| CLASS:           |                               |
| PROBLEM:         |                               |
| Referral BY:     |                               |
|                  | to see on the second          |
| 15.45            | CONTRACTOR OF THE PERSONS     |
| f 30 students    |                               |
| 5.               |                               |
| ACTION TAKEN:    | TOTA STUDBERS TOT PURE DEFINE |
| OUTCOME :        |                               |
|                  |                               |
|                  |                               |
|                  |                               |
|                  |                               |
|                  |                               |
|                  |                               |
|                  |                               |
|                  |                               |
|                  |                               |
|                  |                               |
| The second be a  |                               |