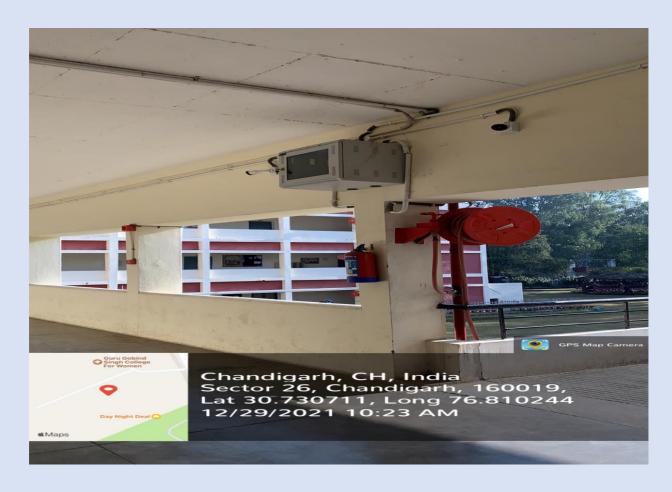

## **CCTV CAMERA SURVEILLANCE**

The college is equipped with 35 CCTV cameras and is under continuous surveillance to maintain women safety