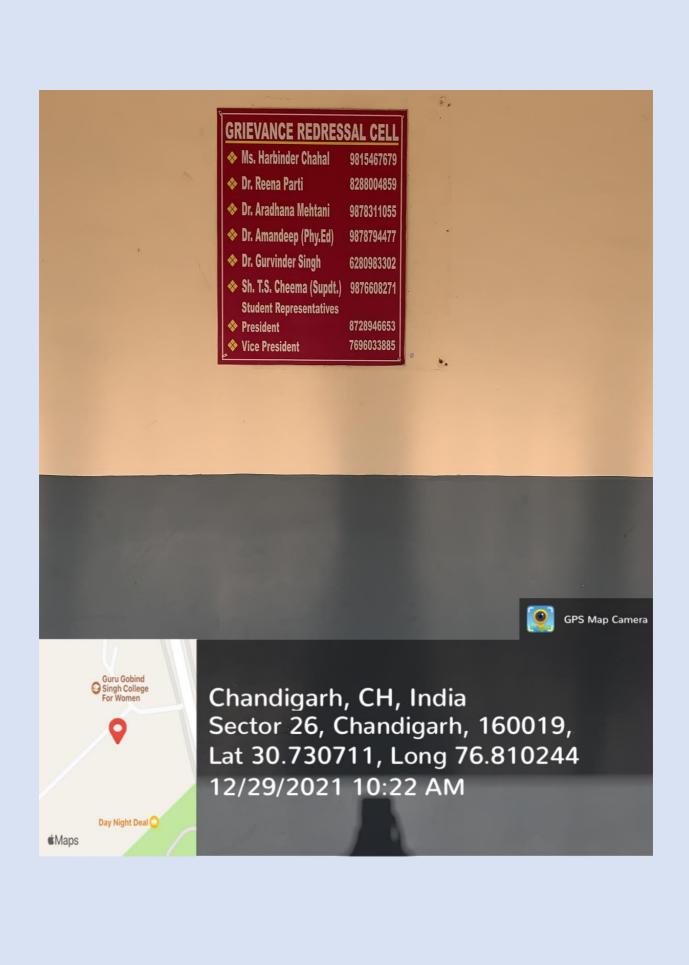

## COMMITTEES FOR SAFETY AND SECURITY

Chandigarh, CH, India Sector 26, Chandigarh, 160019, Lat 30.730711, Long 76.810244 12/29/2021 10:22 AM

Day Night Deal

**€**Maps