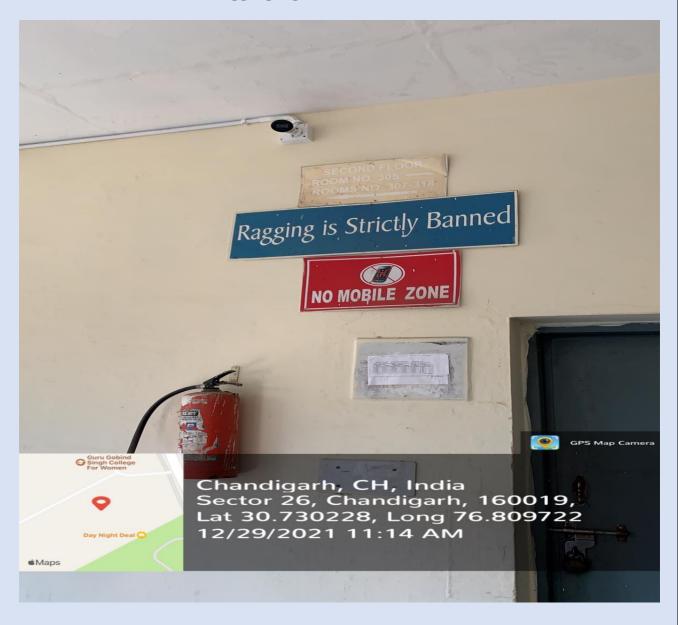

|
| ACTION TAKEN:    | TOTA STUDBERS TOT PURE DEFINE |
| OUTCOME :        |                               |
|                  |                               |
|                  |                               |
|                  |                               |
|                  |                               |
|                  |                               |
|                  |                               |
|                  |                               |
|                  |                               |
|                  |                               |
|                  |                               |
| The second be a  |                               |

## **COMMON ROOM**









## ANY OTHER RELEVANT INFORMATION

No Ragging sign board at Premises



## Grievances Box at 1st Floor of the Institution's main building



## COMMITTEES FOR SAFETY AND SECURITY



Chandigarh, CH, India Sector 26, Chandigarh, 160019, Lat 30.730711, Long 76.810244 12/29/2021 10:22 AM

Day Night Deal

**€**Maps