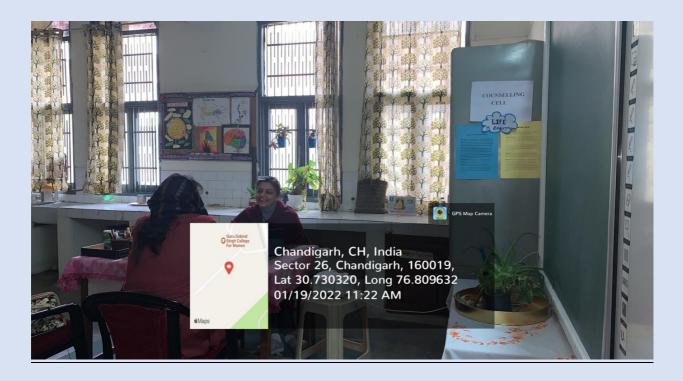

## COUNSELLING

|                  | COUNSELING FORM               |
|------------------|-------------------------------|
|                  |                               |
|                  |                               |
| NAME (optional): |                               |
| CLASS:           |                               |
| PROBLEM:         |                               |
| Referral BY:     |                               |
|                  | to see on the second          |
| 15.45            | CONTRACTOR OF THE PERSONS     |
| f 30 students    |                               |
| 5.               |                               |
| ACTION TAKEN:    | TOTA STUDBERS TOT PURE DEFINE |
| OUTCOME :        |                               |
|                  |                               |
|                  |                               |
|                  |                               |
|                  |                               |
|                  |                               |
|                  |                               |
|                  |                               |
|                  |                               |
|                  |                               |
|                  |                               |
| The second be a  |                               |