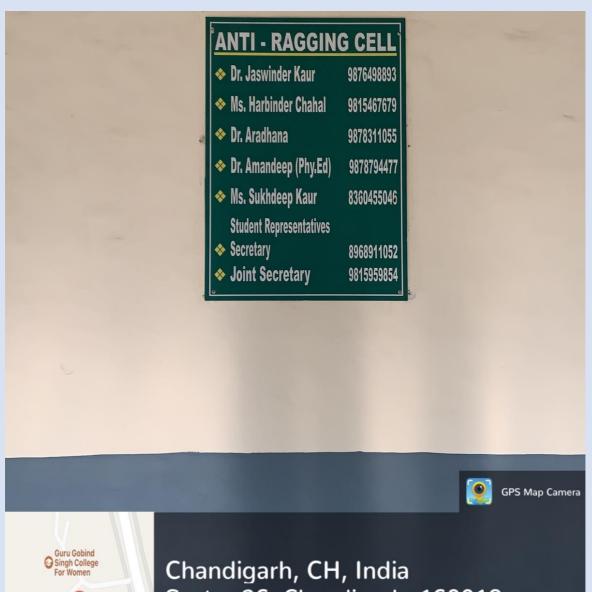

## COMMITTEES FOR SAFETY AND SECURITY

Chandigarh, CH, India Sector 26, Chandigarh, 160019, Lat 30.730711, Long 76.810244 12/29/2021 10:22 AM

Day Night Deal

**€**Maps